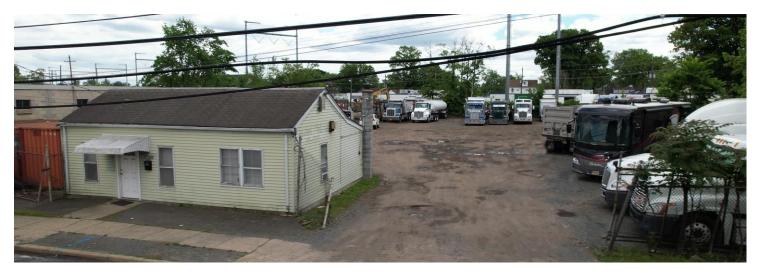

**±3,600 SF** TOTAL BUILDING SIZE **±2,800 SF** WAREHOUSE AREA

±800 SF Office Area

±1.09 AC (Block 3502, Lot 2) LOT SIZE

1 Drive-Thru LOADING

13' Clear CEILING HEIGHT

Industrial ZONING

\$50,489.01 TAXES (2024)