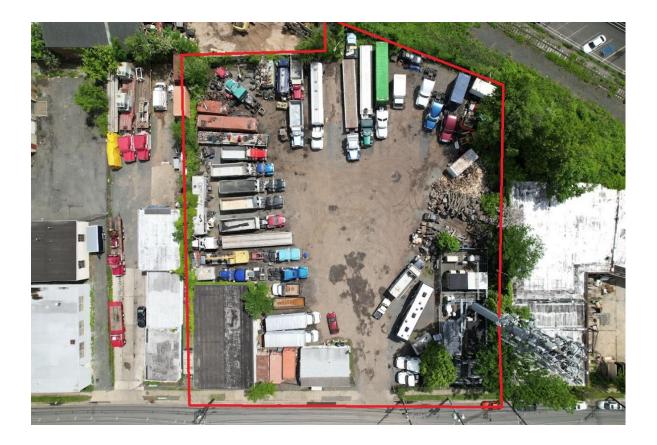

**±3,600 SF** TOTAL BUILDING SIZE **±2,800 SF** WAREHOUSE AREA

±800 SF Office Area

±1.09 AC (Block 3502, Lot 2) LOT SIZE

1 Drive-Thru LOADING

13' Clear CEILING HEIGHT

Industrial ZONING

\$50,489.01 TAXES (2024)