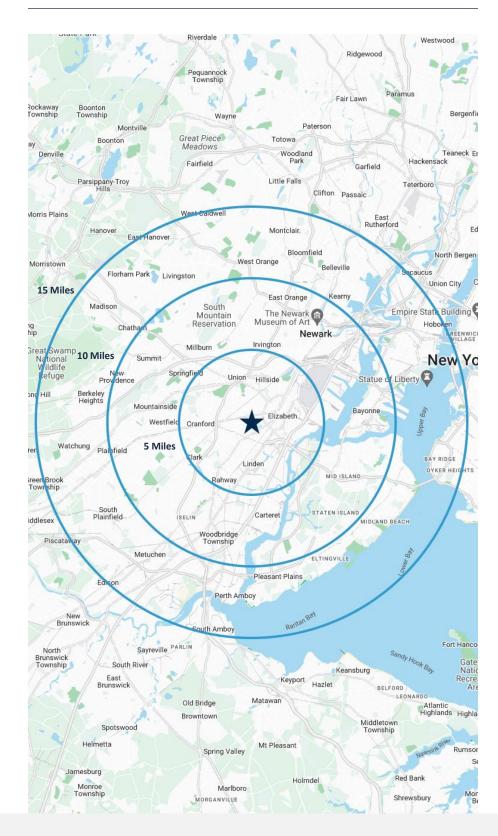

## **5 MILES**

- Total Population: 488,762
- Households: 176,119
- Median Household Income: \$99,644
- Average Household Size: 2.7
- Transportation to Work: 265,729
- Labor Force: 395,597

## **10 MILES**

- Total Population: 2.06M
- Households: 737,967
- Median Household Income: \$101,477
- Average Household Size: 2.7
- Transportation to Work: 1.04M
- Labor Force: 1.66M

## **15 MILES**

- Total Population: 4.22M
- Households: 1.59M
- Median Household Income: \$112,281
- Average Household Size: 2.6
- Transportation to Work: 2.2M
- Labor Force: 3.43M