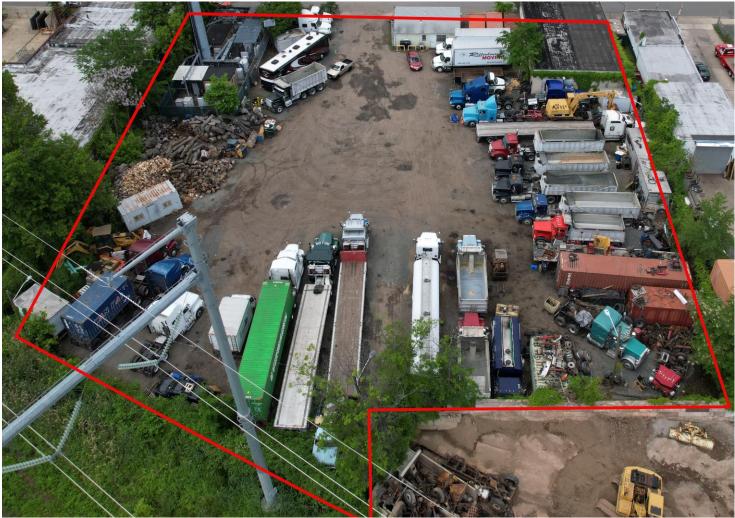

**±3,600 SF** TOTAL BUILDING SIZE **±2,800 SF** WAREHOUSE AREA

±800 SF Office Area

±1.09 AC (Block 3502, Lot 2) LOT SIZE

1 Drive-Thru LOADING

13' Clear CEILING HEIGHT

Industrial ZONING

\$50,489.01 TAXES (2024)