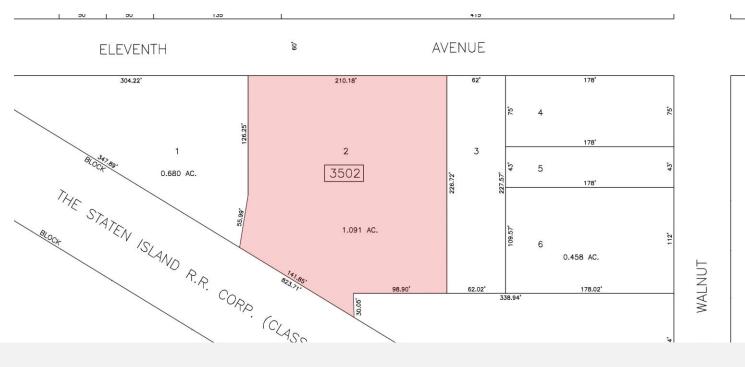

**±3,600 SF** TOTAL BUILDING SIZE **±2,800 SF** WAREHOUSE AREA

±800 SF Office Area

±1.09 AC (Block 3502, Lot 2) LOT SIZE

1 Drive-Thru LOADING

13' Clear CEILING HEIGHT

Industrial ZONING

\$50,489.01 TAXES (2024)