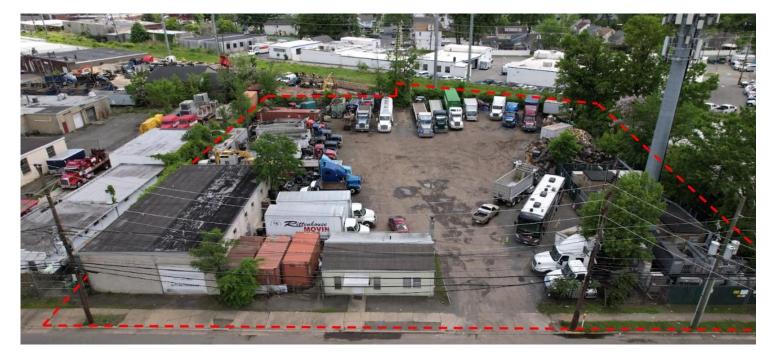

**±3,600 SF** TOTAL BUILDING SIZE **±2,800 SF** WAREHOUSE AREA

±800 SF Office Area

±1.09 AC (Block 3502, Lot 2) LOT SIZE

1 Drive-Thru LOADING

13' Clear CEILING HEIGHT

Industrial ZONING

\$50,489.01 TAXES (2024)