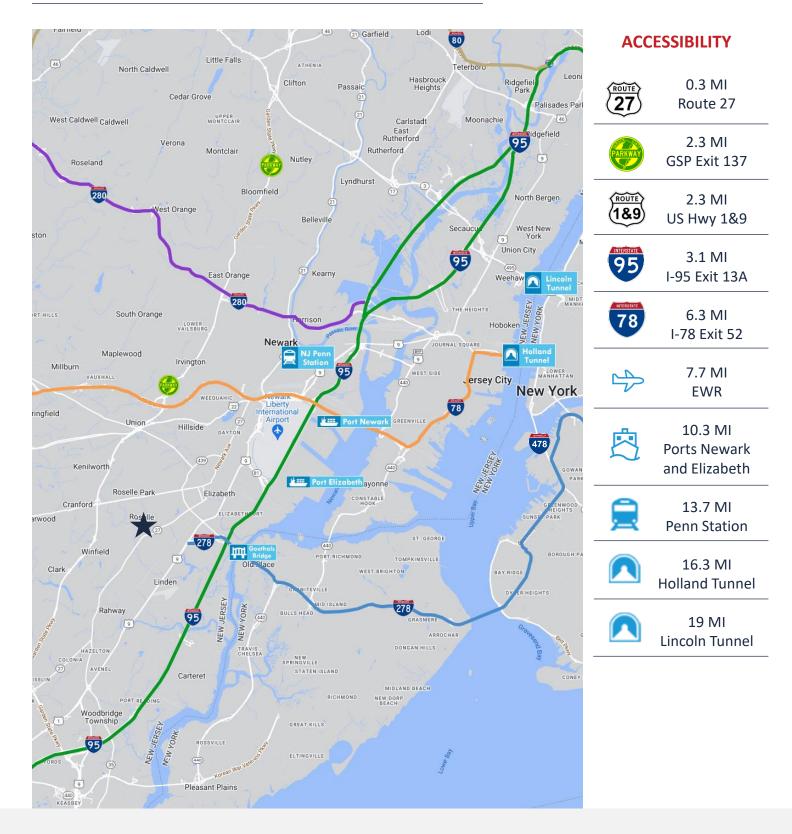

2.3 Miles to GSP Exit 137 Close Proximity to I-95, Route 1 & 9, Newark Airport ACCESSIBILITY

For additional property information or to arrange an inspection, please contact the exclusive brokers:

Christian Walsifer, CCIM, SIOR Executive Senior Director 973.379.6644 x 137 CWalsifer@blauberg.com David A. Thomas *Executive Director* 973.379.6644 x 125 DAThomas@blauberg.com