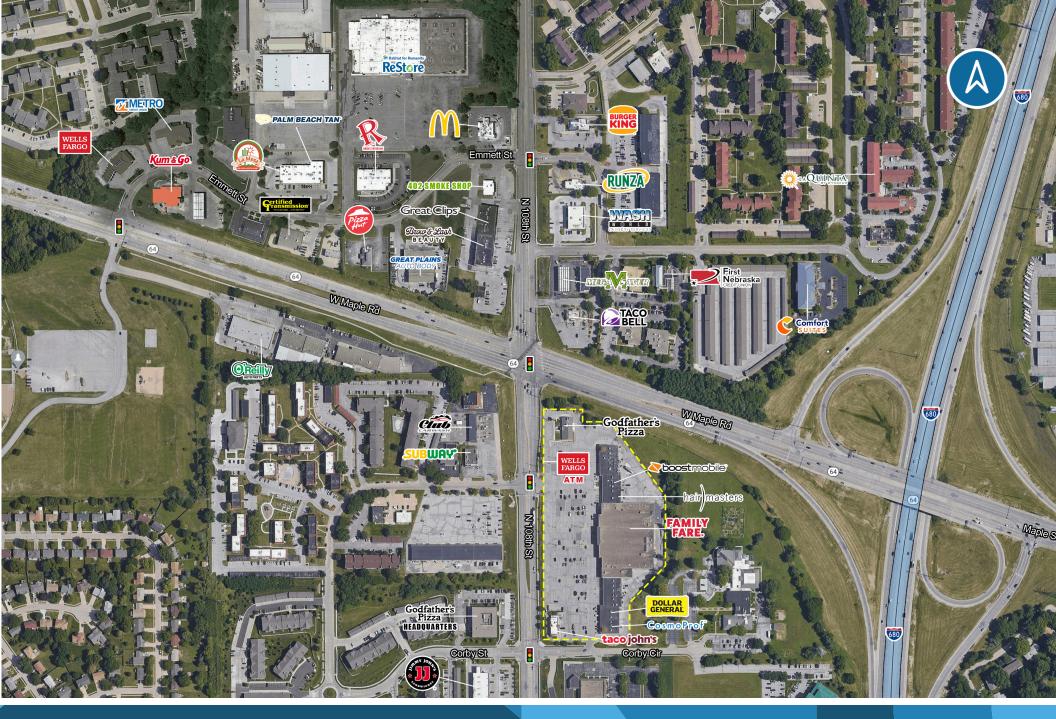

#### FOR LEASE | MAPLE 108 SHOPPING CENTER

#### **3137 N 108th Street**

#### Omaha, Nebraska

Grocery Anchored Neighborhood Retail at the corner of 108th and Maple.

**Available:** Bay C6: 2,800 SF

Bay C8: 580 SF

Type Of Listing: Retail

Mininum Base Rent: Contact Broker

Est. NNN Expenses: \$7.11