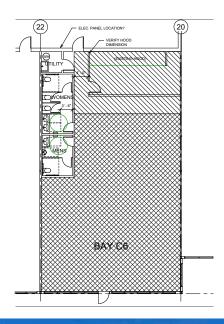

### FOR LEASE | MAPLE 108 SHOPPING CENTER

**BAY C6** 2,800 RSF

Type Of Listing: Retail

Mininum Base Rent: Contact Broker

**Est. NNN Expenses:** \$7.11

**Available:** Immediately

Brayden Mussman brayden@noddlecompanies.com C: (402)680-3996 Aaron Noddle aaron@noddlecompanies.com C: (402)881-2587