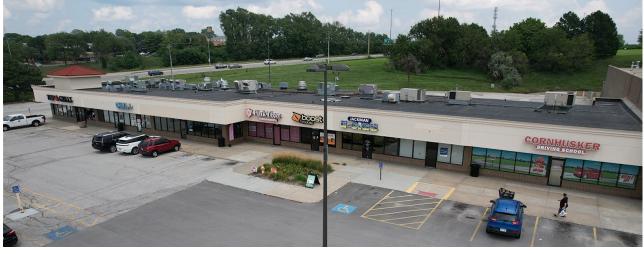

#### FOR LEASE | MAPLE 108 SHOPPING CENTER

#### **3137 N 108th Street**

#### Omaha, Nebraska

Grocery Anchored Neighborhood Retail at the corner of 108th and Maple.

**Available:** Bay C6: 2,800 SF

Bay C8: 580 SF

Type Of Listing: Retail

Mininum Base Rent: Contact Broker

Est. NNN Expenses: \$7.11