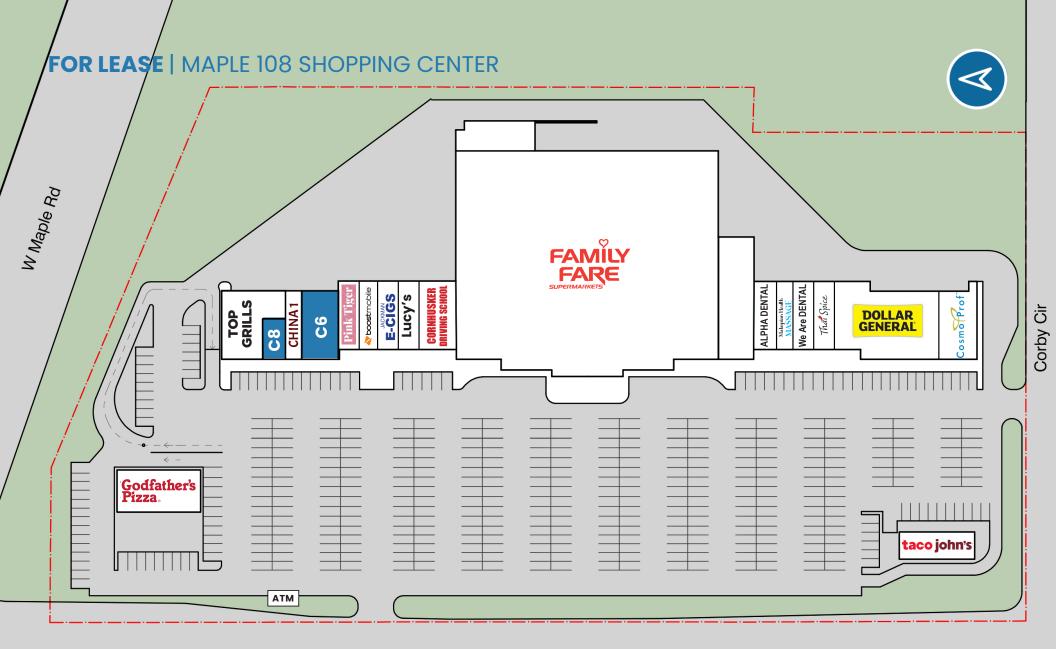

#### FOR LEASE | MAPLE 108 SHOPPING CENTER

#### Omaha, Nebraska

Grocery Anchored Neighborhood Retail at the corner of 108th and Maple.

**Available:** Bay C6: 2,800 SF

Bay C8: 580 SF

Type Of Listing: Retail

Mininum Base Rent: Contact Broker

Est. NNN Expenses: \$7.11

### FOR LEASE | MAPLE 108 SHOPPING CENTER

**BAY C6** 2,800 RSF

Type Of Listing: Retail

Mininum Base Rent: Contact Broker

**Est. NNN Expenses:** \$7.11

**Available:** Immediately

Brayden Mussman brayden@noddlecompanies.com C: (402)680-3996 Aaron Noddle aaron@noddlecompanies.com C: (402)881-2587

### FOR LEASE | MAPLE 108 SHOPPING CENTER

**BAY C8** 580 RSF

Type Of Listing: Retail

Mininum Base Rent: Contact Broker

Est. NNN Expenses: \$7.11

**Available:** Immediately

|                      |                                                       | 1 MILE   | 3 MILE   | 5 MILE   |
|----------------------|-------------------------------------------------------|----------|----------|----------|
| POPULATION           | 2021 Estimated Population                             | 13,778   | 93,162   | 241,954  |
|                      | 2026 Projected Population                             | 14,356   | 96,784   | 251,944  |
|                      | 2010 Census Population                                | 13,659   | 94,530   | 239,184  |
|                      | 2000 Census Population                                | 13,048   | 88,339   | 220,359  |
|                      | Projected Annual Growth 2020 to 2025                  | 0.8%     | 0.8%     | 0.8%     |
|                      | Historical Annual Growth 2000 to 2020                 | 0.5%     | 0.5%     | 0.9%     |
|                      | 2021 Median Age                                       | 33.0     | 37.7     | 36.8     |
| ETHNICITY HOUSEHOLDS | 2021 Estimated Households                             | 6,730    | 40,805   | 99,493   |
|                      | 2026 Projected Households                             | 6,869    | 41,771   | 102,221  |
|                      | 2010 Census Households                                | 6,646    | 41,349   | 98,576   |
|                      | 2000 Census Households                                | 6,331    | 38,708   | 90,969   |
|                      | Projected Annual Growth 2020 to 2025                  | 0.4%     | 0.5%     | 0.5%     |
|                      | Historical Annual Growth 2000 to 2020                 | 0.6%     | 0.5%     | 0.9%     |
|                      | 2021 Estimated White                                  | 66.3%    | 73.8%    | 73.1%    |
|                      | 2021 Estimated Black or African American              | 15.3%    | 10.6%    | 10.6%    |
|                      | 2021 Estimated Asian or Pacific Islander              | 6.1%     | 5.4%     | 6.3%     |
|                      | 2021 Estimated American Indian or Native Alaskan      | 0.6%     | 0.5%     | 0.5%     |
|                      | 2021 Estimated Other Races                            | 11.8%    | 9.7%     | 9.4%     |
|                      | 2021 Estimated Hispanic                               | 8.2%     | 7.3%     | 7.1%     |
| INCOME               | 2021 Estimated Average Household Income               | \$68,561 | \$94,441 | \$97,945 |
|                      | 2021 Estimated Median Household Income                | \$59,503 | \$75,507 | \$80,364 |
|                      | 2021 Estimated Per Capita Income                      | \$33,510 | \$41,415 | \$40,398 |
| EDUCTATION           | 2021 Estimated Elementary (Grade Level 0 to 8)        | 1.5%     | 1.7%     | 2.2%     |
|                      | 2021 Estimated Some High School (Grade Level 9 to 11) | 4.3%     | 3.5%     | 3.1%     |
|                      | 2021 Estimated High School Graduate                   | 22.5%    | 20.0%    | 19.0%    |
|                      | 2021 Estimated Some College                           | 25.3%    | 22.6%    | 21.3%    |
|                      | 2021 Estimated Associates Degree Only                 | 8.7%     | 8.8%     | 8.3%     |
|                      | 2021 Estimated Bachelors Degree Only                  | 27.1%    | 28.0%    | 29.9%    |
|                      | 2021 Estimated Graduate Degree                        | 10.6%    | 15.4%    | 16.3%    |
| BUSINESS             | 2021 Estimated Total Businesses                       | 367      | 4,246    | 9,669    |
|                      | 2021 Estimated Total Employees                        | 5,449    | 63,060   | 137,080  |
|                      | 2021 Estimated Employee Population per Business       | 14.8     | 14.9     | 14.2     |
|                      | 2021 Estimated Residential Population per Business    | 37.5     | 21.9     | 25.0     |