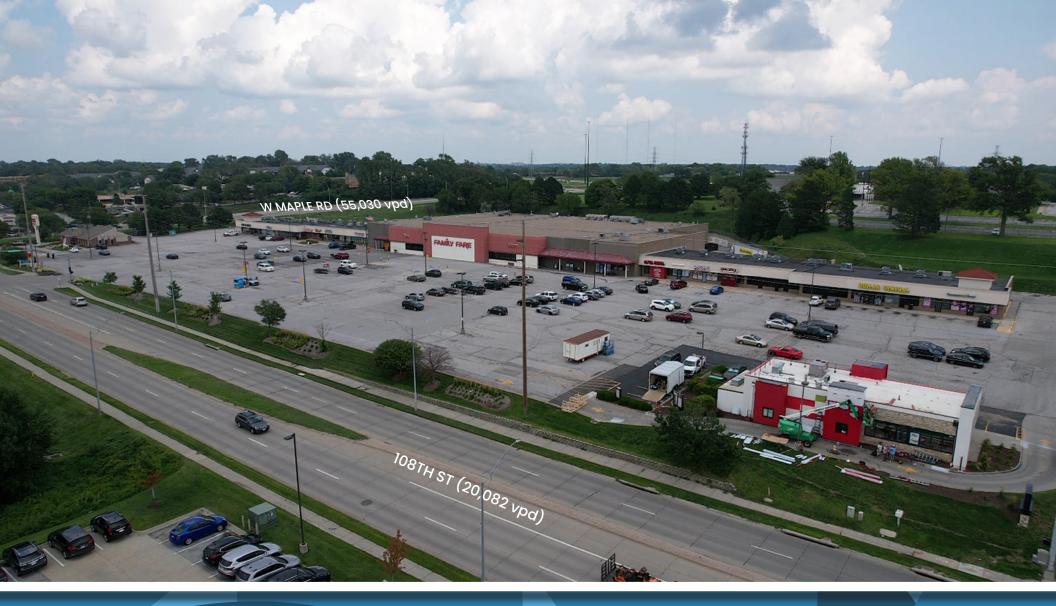

#### FOR LEASE | MAPLE 108 SHOPPING CENTER

#### **3137 N 108th Street**

#### Omaha, Nebraska

Grocery Anchored Neighborhood Retail at the corner of 108th and Maple.

**Available:** Bay C6: 2,800 SF

Bay C8: 580 SF

Type Of Listing: Retail

Mininum Base Rent: Contact Broker

Est. NNN Expenses: \$7.11

**Available:** Immediately

**Delivery:** White Box

**Shopping Center Size:** 105,794 SF

Year Built: 1982

Ceiling Height: 14'

Parking: Abundant

Information furnished is from sources deemed reliable, but is not guaranteed by Noddle Companies, or its agents, and is subject to change, corrections, errors and omissions, prior sales. or withdrawals without notice.