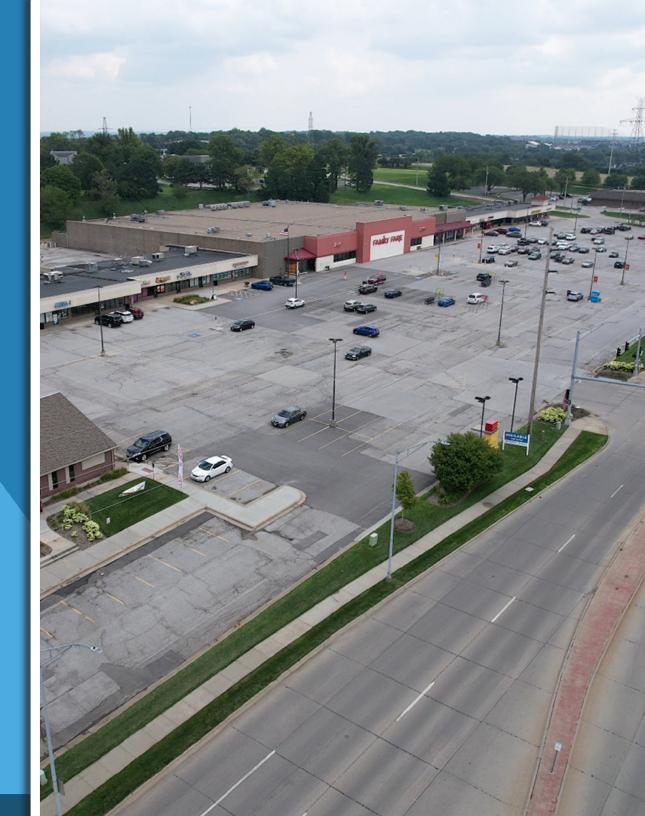

#### FOR LEASE | MAPLE 108 SHOPPING CENTER

#### **3137 N 108th Street**

#### Omaha, Nebraska

Grocery Anchored Neighborhood Retail at the corner of 108th and Maple.

**Available:** Bay C6: 2,800 SF

Bay C8: 580 SF

Type Of Listing: Retail

Mininum Base Rent: Contact Broker

Est. NNN Expenses: \$7.11

**Available:** Immediately

**Delivery:** White Box

**Shopping Center Size:** 105,794 SF

Year Built: 1982

Ceiling Height: 14'

Parking: Abundant

Information furnished is from sources deemed reliable, but is not guaranteed by Noddle Companies, or its agents, and is subject to change, corrections, errors and omissions, prior sales. or withdrawals without notice.