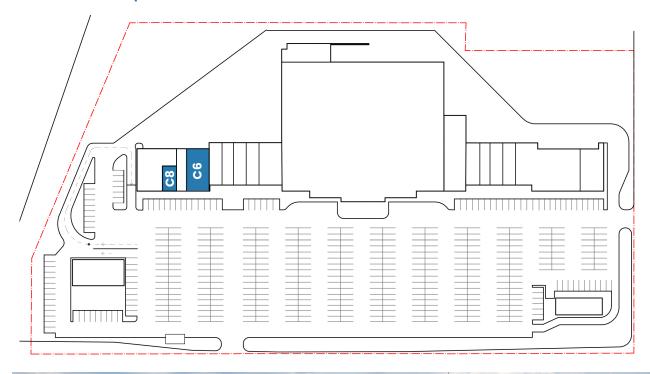

#### Omaha, Nebraska

Grocery Anchored Neighborhood Retail at the corner of 108th and Maple.

**Available:** Bay C6: 2,800 SF

Bay C8: 580 SF

Type Of Listing: Retail

Mininum Base Rent: Contact Broker

Est. NNN Expenses: \$7.11

**Available:** Immediately

**Delivery:** White Box

**Shopping Center Size:** 105,794 SF

Year Built: 1982

Ceiling Height: 14'

Parking: Abundant

Information furnished is from sources deemed reliable, but is not guaranteed by Noddle Companies, or its agents, and is subject to change, corrections, errors and omissions, prior sales. or withdrawals without notice.