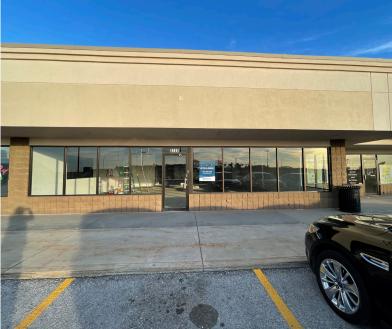

#### FOR LEASE | MAPLE 108 SHOPPING CENTER

#### **3137 N 108th Street**

#### Omaha, Nebraska

Grocery Anchored Neighborhood Retail at the corner of 108th and Maple.

**Available:** Bay C6: 2,800 SF

Bay C8: 580 SF

Type Of Listing: Retail

Mininum Base Rent: Contact Broker

Est. NNN Expenses: \$7.11