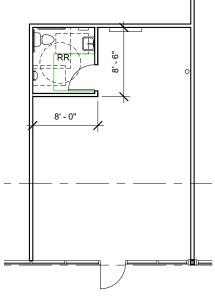

### FOR LEASE | MAPLE 108 SHOPPING CENTER

**BAY C6** 2,800 RSF

Type Of Listing: Retail

Mininum Base Rent: Contact Broker

**Est. NNN Expenses:** \$7.11

**Available:** Immediately

Brayden Mussman brayden@noddlecompanies.com C: (402)680-3996 Aaron Noddle aaron@noddlecompanies.com C: (402)881-2587

### FOR LEASE | MAPLE 108 SHOPPING CENTER

**BAY C8** 580 RSF

Type Of Listing: Retail

Mininum Base Rent: Contact Broker

Est. NNN Expenses: \$7.11

**Available:** Immediately

|                      |                                                       | 1 MILE   | 3 MILE   | 5 MILE   |
|----------------------|-------------------------------------------------------|----------|----------|----------|
| POPULATION           | 2021 Estimated Population                             | 13,778   | 93,162   | 241,954  |
|                      | 2026 Projected Population                             | 14,356   | 96,784   | 251,944  |
|                      | 2010 Census Population                                | 13,659   | 94,530   | 239,184  |
|                      | 2000 Census Population                                | 13,048   | 88,339   | 220,359  |
|                      | Projected Annual Growth 2020 to 2025                  | 0.8%     | 0.8%     | 0.8%     |
|                      | Historical Annual Growth 2000 to 2020                 | 0.5%     | 0.5%     | 0.9%     |
|                      | 2021 Median Age                                       | 33.0     | 37.7     | 36.8     |
| ETHNICITY HOUSEHOLDS | 2021 Estimated Households                             | 6,730    | 40,805   | 99,493   |
|                      | 2026 Projected Households                             | 6,869    | 41,771   | 102,221  |
|                      | 2010 Census Households                                | 6,646    | 41,349   | 98,576   |
|                      | 2000 Census Households                                | 6,331    | 38,708   | 90,969   |
|                      | Projected Annual Growth 2020 to 2025                  | 0.4%     | 0.5%     | 0.5%     |
|                      | Historical Annual Growth 2000 to 2020                 | 0.6%     | 0.5%     | 0.9%     |
|                      | 2021 Estimated White                                  | 66.3%    | 73.8%    | 73.1%    |
|                      | 2021 Estimated Black or African American              | 15.3%    | 10.6%    | 10.6%    |
|                      | 2021 Estimated Asian or Pacific Islander              | 6.1%     | 5.4%     | 6.3%     |
|                      | 2021 Estimated American Indian or Native Alaskan      | 0.6%     | 0.5%     | 0.5%     |
|                      | 2021 Estimated Other Races                            | 11.8%    | 9.7%     | 9.4%     |
|                      | 2021 Estimated Hispanic                               | 8.2%     | 7.3%     | 7.1%     |
| INCOME               | 2021 Estimated Average Household Income               | \$68,561 | \$94,441 | \$97,945 |
|                      | 2021 Estimated Median Household Income                | \$59,503 | \$75,507 | \$80,364 |
|                      | 2021 Estimated Per Capita Income                      | \$33,510 | \$41,415 | \$40,398 |
| EDUCTATION           | 2021 Estimated Elementary (Grade Level 0 to 8)        | 1.5%     | 1.7%     | 2.2%     |
|                      | 2021 Estimated Some High School (Grade Level 9 to 11) | 4.3%     | 3.5%     | 3.1%     |
|                      | 2021 Estimated High School Graduate                   | 22.5%    | 20.0%    | 19.0%    |
|                      | 2021 Estimated Some College                           | 25.3%    | 22.6%    | 21.3%    |
|                      | 2021 Estimated Associates Degree Only                 | 8.7%     | 8.8%     | 8.3%     |
|                      | 2021 Estimated Bachelors Degree Only                  | 27.1%    | 28.0%    | 29.9%    |
|                      | 2021 Estimated Graduate Degree                        | 10.6%    | 15.4%    | 16.3%    |
| BUSINESS             | 2021 Estimated Total Businesses                       | 367      | 4,246    | 9,669    |
|                      | 2021 Estimated Total Employees                        | 5,449    | 63,060   | 137,080  |
|                      | 2021 Estimated Employee Population per Business       | 14.8     | 14.9     | 14.2     |
|                      | 2021 Estimated Residential Population per Business    | 37.5     | 21.9     | 25.0     |