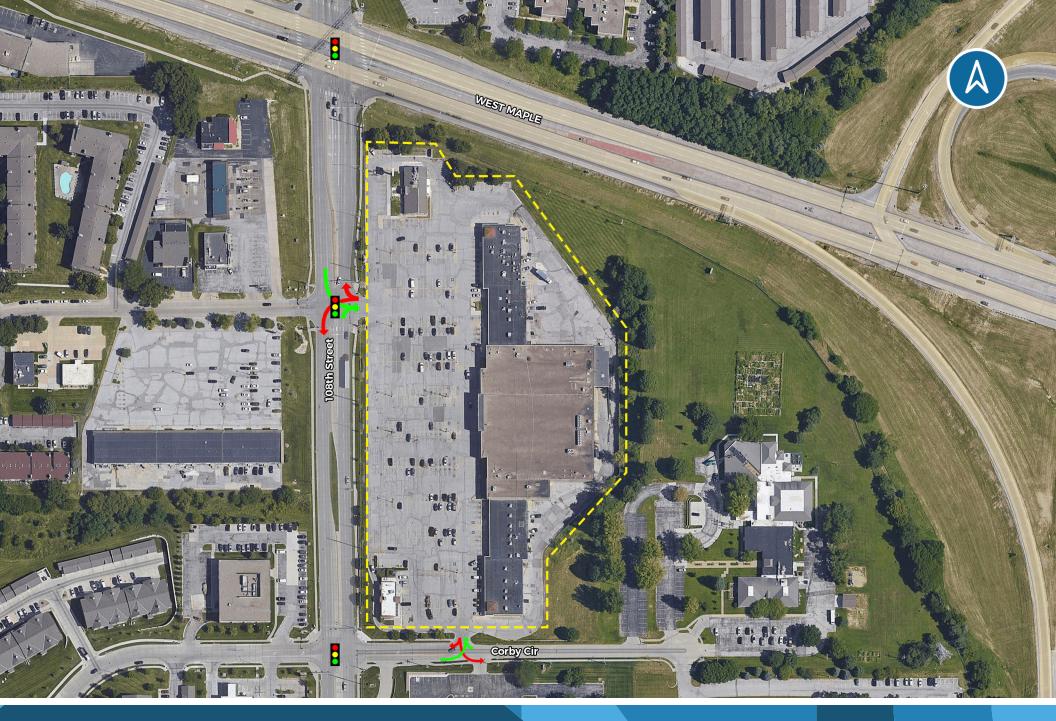

#### FOR LEASE | MAPLE 108 SHOPPING CENTER

#### **3137 N 108th Street**

#### Omaha, Nebraska

Grocery Anchored Neighborhood Retail at the corner of 108th and Maple.

**Available:** Bay C6: 2,800 SF

Bay C8: 580 SF

Type Of Listing: Retail

Mininum Base Rent: Contact Broker

Est. NNN Expenses: \$7.11