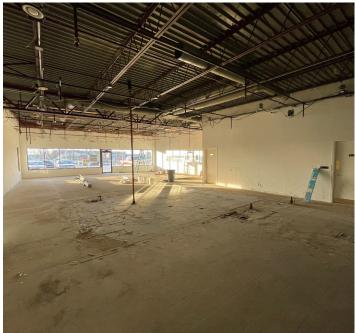

### FOR LEASE | MAPLE 108 SHOPPING CENTER

**BAY C8** 580 RSF

Type Of Listing: Retail

Mininum Base Rent: Contact Broker

Est. NNN Expenses: \$7.11

**Available:** Immediately

|                      |                                                       | 1 MILE   | 3 MILE   | 5 MILE   |
|----------------------|-------------------------------------------------------|----------|----------|----------|
| POPULATION           | 2021 Estimated Population                             | 13,778   | 93,162   | 241,954  |
|                      | 2026 Projected Population                             | 14,356   | 96,784   | 251,944  |
|                      | 2010 Census Population                                | 13,659   | 94,530   | 239,184  |
|                      | 2000 Census Population                                | 13,048   | 88,339   | 220,359  |
|                      | Projected Annual Growth 2020 to 2025                  | 0.8%     | 0.8%     | 0.8%     |
|                      | Historical Annual Growth 2000 to 2020                 | 0.5%     | 0.5%     | 0.9%     |
|                      | 2021 Median Age                                       | 33.0     | 37.7     | 36.8     |
| ETHNICITY HOUSEHOLDS | 2021 Estimated Households                             | 6,730    | 40,805   | 99,493   |
|                      | 2026 Projected Households                             | 6,869    | 41,771   | 102,221  |
|                      | 2010 Census Households                                | 6,646    | 41,349   | 98,576   |
|                      | 2000 Census Households                                | 6,331    | 38,708   | 90,969   |
|                      | Projected Annual Growth 2020 to 2025                  | 0.4%     | 0.5%     | 0.5%     |
|                      | Historical Annual Growth 2000 to 2020                 | 0.6%     | 0.5%     | 0.9%     |
|                      | 2021 Estimated White                                  | 66.3%    | 73.8%    | 73.1%    |
|                      | 2021 Estimated Black or African American              | 15.3%    | 10.6%    | 10.6%    |
|                      | 2021 Estimated Asian or Pacific Islander              | 6.1%     | 5.4%     | 6.3%     |
|                      | 2021 Estimated American Indian or Native Alaskan      | 0.6%     | 0.5%     | 0.5%     |
|                      | 2021 Estimated Other Races                            | 11.8%    | 9.7%     | 9.4%     |
|                      | 2021 Estimated Hispanic                               | 8.2%     | 7.3%     | 7.1%     |
| INCOME               | 2021 Estimated Average Household Income               | \$68,561 | \$94,441 | \$97,945 |
|                      | 2021 Estimated Median Household Income                | \$59,503 | \$75,507 | \$80,364 |
|                      | 2021 Estimated Per Capita Income                      | \$33,510 | \$41,415 | \$40,398 |
| EDUCTATION           | 2021 Estimated Elementary (Grade Level 0 to 8)        | 1.5%     | 1.7%     | 2.2%     |
|                      | 2021 Estimated Some High School (Grade Level 9 to 11) | 4.3%     | 3.5%     | 3.1%     |
|                      | 2021 Estimated High School Graduate                   | 22.5%    | 20.0%    | 19.0%    |
|                      | 2021 Estimated Some College                           | 25.3%    | 22.6%    | 21.3%    |
|                      | 2021 Estimated Associates Degree Only                 | 8.7%     | 8.8%     | 8.3%     |
|                      | 2021 Estimated Bachelors Degree Only                  | 27.1%    | 28.0%    | 29.9%    |
|                      | 2021 Estimated Graduate Degree                        | 10.6%    | 15.4%    | 16.3%    |
| BUSINESS             | 2021 Estimated Total Businesses                       | 367      | 4,246    | 9,669    |
|                      | 2021 Estimated Total Employees                        | 5,449    | 63,060   | 137,080  |
|                      | 2021 Estimated Employee Population per Business       | 14.8     | 14.9     | 14.2     |
|                      | 2021 Estimated Residential Population per Business    | 37.5     | 21.9     | 25.0     |