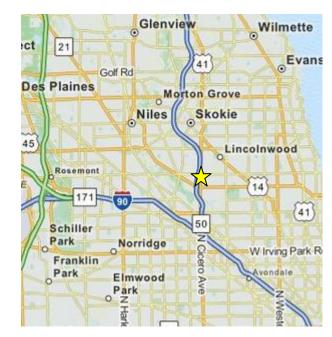

## **AMENITIES:**

- Professional Office Building Providing Spaces From 200
   15,000 SF
- Ample Parking Covered, Uncovered and Private Garage
- Whole Foods Market ½ Block Away
- Public Transportation to Property with #54-A Bus Stop
- 1 Mile from Metra North Line Stop at Forest Glen
- ½ Block to the Edens Expressway
  (I-94 and Hwy 41) with 172,414 VPD
- 57,323 VPD at Peterson and Cicero Avenue
- 9,748 Businesses in 3 Miles Radius with Population of 296,284
- Ideal Niche Between Downtown and the NorthShore