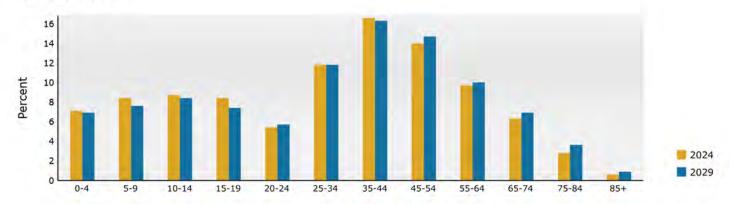

#### Population by Age

## DEMOGRAPHIC AND INCOME (RING: 3 MILE RADIUS)

| Summary                                    |        | Census 2  |        | Census 20 |        | 2024    |           | 202    |
|--------------------------------------------|--------|-----------|--------|-----------|--------|---------|-----------|--------|
| Population                                 |        |           | ,392   | 15,3      |        | 24,936  | in.       | 46,14  |
| Households                                 |        | 2         | 2,933  | 4,7       | 70     | 8,026   |           | 14,22  |
| Families                                   |        | 2         | 2,478  | 3,9       | 56     | 6,609   | ,         | 11,90  |
| Average Household Size                     |        |           | 3.20   | 3,        | 23     | 3.11    |           | 3.2    |
| Owner Occupied Housing Units               |        | 2         | 2,480  | 3,6       | 90     | 6,632   | 1         | 12,77  |
| Renter Occupied Housing Units              |        |           | 452    | 1,0       | 80     | 1,394   | Ř.        | 1,45   |
| Median Age                                 |        |           | 31.1   | 32        | 2.3    | 35.1    |           | 36.    |
| Trends: 2024-2029 Annual Rate              |        |           | Area   |           |        | State   |           | Nation |
| Population                                 |        |           | 13.10% |           |        | 1.09%   |           | 0.389  |
| Households                                 |        |           | 12.13% |           |        | 1.36%   |           | 0.64   |
| Families                                   |        |           | 12.49% |           |        | 1.26%   |           | 0.56   |
| Owner HHs                                  |        |           | 14.00% |           |        | 1.82%   |           | 0.97   |
| Median Household Income                    |        |           | 0.44%  |           |        | 2.65%   |           | 2.95   |
|                                            |        |           |        |           |        | 2024    |           | 202    |
| Households by Income                       |        |           |        | Nu        | mber F | Percent | Number    | Perce  |
| <\$15,000                                  |        |           |        |           | 127    | 1.6%    | 270       | 1.9    |
| \$15,000 - \$24,999                        |        |           |        |           | 206    | 2.6%    | 228       | 1.6    |
| \$25,000 - \$34,999                        |        |           |        |           | 168    | 2.1%    | 215       | 1.5    |
| \$35,000 - \$49,999                        |        |           |        |           | 470    | 5.9%    | 610       | 4.3    |
| \$50,000 - \$74,999                        |        |           |        |           | 724    | 9.0%    | 1,090     | 7.7    |
| \$75,000 - \$99,999                        |        |           |        |           | 523    | 6.5%    | 1,223     | 8.6    |
| \$100,000 - \$149,999                      |        |           |        |           | 1,793  | 22.3%   | 3,156     | 22.2   |
| \$150,000 - \$199,999                      |        |           |        |           | 1,770  | 22.1%   | 3,227     | 22.7   |
| \$200,000+                                 |        |           |        | 3         | 2,244  | 28.0%   | 4,207     | 29.6   |
| Median Household Income                    |        |           |        | \$150     | 0,028  |         | \$153,383 |        |
| Average Household Income                   |        |           |        |           | 4,590  |         | \$187,354 |        |
| Per Capita Income                          |        |           |        |           | 1,662  |         | \$56,947  |        |
|                                            | Cer    | nsus 2010 | Cer    | nsus 2020 |        | 2024    |           | 202    |
| Population by Age                          | Number | Percent   | Number | Percent   | Number | Percent | Number    | Perce  |
| 0 - 4                                      | 900    | 9.6%      | 1,189  | 7.7%      | 1,778  | 7.1%    | 3,173     | 6.9    |
| 5 - 9                                      | 1,017  | 10.8%     | 1,386  | 9.0%      | 2,101  | 8.4%    | 3,503     | 7.6    |
| 10 - 14                                    | 852    | 9.1%      | 1,521  | 9.9%      | 2,178  | 8.7%    | 3,860     | 8.4    |
| 15 - 19                                    | 590    | 6.3%      | 1,259  | 8.2%      | 2,087  | 8.4%    | 3,412     | 7.4    |
| 20 - 24                                    | 391    | 4.2%      | 771    | 5.0%      | 1,352  | 5.4%    | 2,644     | 5.7    |
| 25 - 34                                    | 1,619  | 17.2%     | 2,217  | 14.4%     | 2,952  | 11.8%   | 5,426     | 11.8   |
| 35 - 44                                    | 1,681  | 17.9%     | 2,421  | 15.7%     | 4,129  | 16.6%   | 7,527     | 16.3   |
| 45 - 54                                    | 1,200  | 12.8%     | 1,963  | 12.8%     | 3,486  | 14.0%   | 6,762     | 14.7   |
| 55 - 64                                    | 768    | 8.2%      | 1,449  | 9.4%      | 2,427  | 9.7%    | 4,601     | 10.0   |
| 65 + 74                                    | 261    | 2.8%      | 861    | 5.6%      | 1,582  | 6.3%    | 3,162     | 6.9    |
| 75 - 84                                    | 90     | 1.0%      | 278    | 1.8%      | 705    | 2.8%    | 1,676     | 3.6    |
| 85+                                        | 24     | 0.3%      | 75     | 0.5%      | 159    | 0.6%    | 396       | 0.9    |
|                                            |        | nsus 2010 |        | nsus 2020 |        | 2024    |           | 202    |
| Race and Ethnicity                         | Number | Percent   | Number | Percent   | Number | Percent | Number    | Perce  |
| White Alone                                | 7,965  | 84.8%     | 10,769 | 70.0%     | 16,885 | 67.7%   | 29,956    | 64.9   |
| Black Alone                                | 505    | 5.4%      | 1,449  | 9.4%      | 2,402  | 9.6%    | 4,545     | 9.8    |
| American Indian Alone                      | 72     | 0.8%      | 116    | 0.8%      | 217    | 0.9%    | 436       | 0.9    |
| Asian Alone                                | 187    | 2.0%      | 341    | 2.2%      | 622    | 2.5%    | 1,414     | 3.1    |
| Pacific Islander Alone                     | 14     | 0.1%      | 17     | 0.1%      | 30     | 0.1%    | 59        | 0.1    |
| - Sellie Loidinger Midile                  | 368    | 3.9%      | 755    | 4.9%      | 1,385  | 5.6%    | 2,566     | 5.6    |
| Some Other Race Alone                      | 200    |           |        |           | 3,395  | 13.6%   | 7,167     | 15.5   |
| Some Other Race Alone                      | 281    | 3 0%      | 1 44 3 |           |        |         |           |        |
| Some Other Race Alone<br>Two or More Races | 281    | 3.0%      | 1,943  | 12.6%     | 5,595  | 13.070  | 7,107     |        |