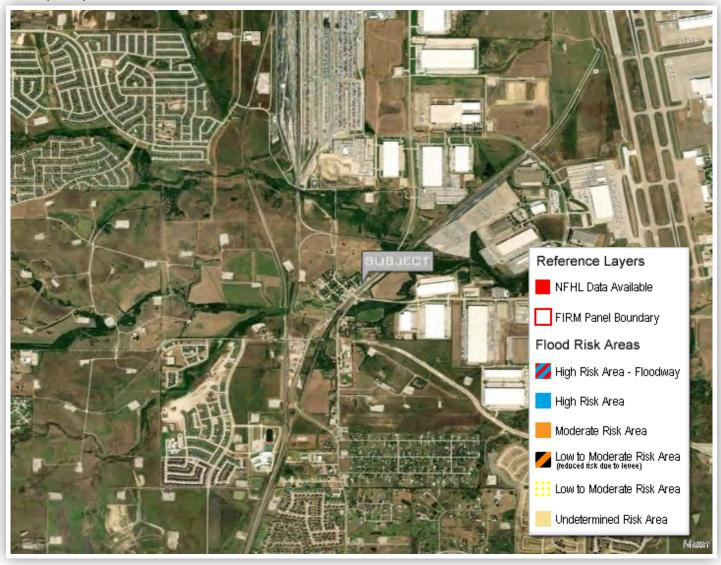

#### 2024 Population by Race



2024 Percent Hispanic Origin: 20.8%

Source: Esri forecasts for 2024 and 2029, U.S. Census Bureau 2020 decennial Census in 2020 geographies.



## **GRAPHIC PROFILE (RING: 3 MILE RADIUS)**



Source: Esri forecasts for 2024 and 2029, U.S. Census Bureau 2010 decennial Census data converted by Esri into 2020 geography



## **GRAPHIC PROFILE (RING: 5 MILE RADIUS)**



Source: Esri forecasts for 2024 and 2029, U.S. Census Bureau 2010 decennial Census data converted by Esri into 2020 geography



### TRAFFIC COUNT MAP - CLOSE-UP



Source: Esri [orecasts for 2024 and 2029, U.S. Census Bureau 2010 decennial Census data converted by Esri into 2020 geography

## CONTRE

## INFOGRAPHIC: LIFESTYLE / TAPESTRY





Flood Risk Analysis FEMA Map Last Updated:1969-12-31





### Flood Hazard Designations

FEMA Map Last Updated:1969-12-31

High Risk Area - Flood hazard areas identified on the Flood Insurance Rate Map are identified as a Special Flood Hazard Area (SFHA). SFHA are defined as the area that will be inundated by the flood event having a 1-percent chance of being equaled or exceeded in any given year. The 1-percent annual chance flood is also referred to as the base flood or 100-year flood. SFHAs are labeled as:

Zone A: Areas subject to inundation by the 1-percent-annual-chance flood event generally determined using approximate methodologies. Because detailed hydraulic analyses have not been performed, no Base Flood Elevations (BFEs) or flood depths are shown. Mandatory flood insurance purchase requirements and floodplain management standards ap