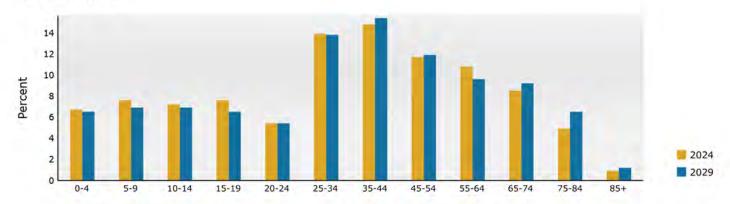

#### Population by Age

## DEMOGRAPHIC AND INCOME (RING: 1 MILE RADIUS)

| Summary                       |        | Census    |        | Census 20  | 438     | 2024    |           | 202    |
|-------------------------------|--------|-----------|--------|------------|---------|---------|-----------|--------|
| Population                    |        |           | 128    | 2          | :03     | 224     |           | 26     |
| Households                    |        |           | 47     |            | 73      | 81      | 2         | 9      |
| Families                      |        |           | 38     |            | 57      | 63      |           | 7      |
| Average Household Size        |        |           | 2.72   | 2          | .78     | 2.77    |           | 2.7    |
| Owner Occupied Housing Units  |        |           | 40     |            | 55      | 65      | i,        | 7      |
| Renter Occupied Housing Units |        |           | 7      |            | 18      | 16      |           | 1      |
| Median Age                    |        |           | 37.8   | 3          | 7.3     | 36.1    |           | 37     |
| Trends: 2024-2029 Annual Rate |        |           | Are    | 1          |         | State   |           | Nation |
| Population                    |        |           | 3.349  | o          |         | 1.09%   |           | 0.38   |
| Households                    |        |           | 3.469  | 0          |         | 1.36%   |           | 0.64   |
| Families                      |        |           | 3.279  | 0          |         | 1.26%   |           | 0.56   |
| Owner HHs                     |        |           | 3.98%  | o o        |         | 1.82%   |           | 0.97   |
| Median Household Income       |        |           | 4.319  | o          |         | 2.65%   |           | 2.95   |
|                               |        |           |        |            |         | 2024    |           | 202    |
| Households by Income          |        |           |        | N          | imber I | Percent | Number    | Perce  |
| <\$15,000                     |        |           |        |            | 0       | 0.0%    | 0         | 0.0    |
| \$15,000 - \$24,999           |        |           |        |            | 5       | 6.3%    | 4         | 4.3    |
| \$25,000 - \$34,999           |        |           |        |            | 0       | 0.0%    | 0         | 0.0    |
| \$35,000 - \$49,999           |        |           |        |            | 2       | 2.5%    | 2         | 2.1    |
| \$50,000 - \$74,999           |        |           |        |            | 15      | 19.0%   | 13        | 13.8   |
| \$75,000 - \$99,999           |        |           |        |            | 6       | 7.6%    | 6         | 6.4    |
| \$100,000 - \$149,999         |        |           |        |            | 14      | 17.7%   | 16        | 17.0   |
| \$150,000 - \$199,999         |        |           |        |            | 9       | 11.4%   | 16        | 17.0   |
| \$200,000+                    |        |           |        |            |         | 32.9%   | 37        | 39.4   |
| 4200,0001                     |        |           |        |            | 20      | 32.370  | 3,        | 33.    |
| Median Household Income       |        |           |        | ¢13        | 3,725   |         | \$165,143 |        |
| Average Household Income      |        |           |        |            | 4,625   |         | \$203,915 |        |
| Per Capita Income             |        |           |        |            | 9,177   |         | \$69,738  |        |
| rei Capita Income             | Con    | nsus 2010 |        | ensus 2020 | 2,177   | 2024    | \$03,730  | 202    |
| Population by Age             | Number | Percent   | Number | Percent    | Number  | Percent | Number    | Perce  |
| 0 - 4                         | 8      | 6.2%      | 13     | 6.4%       | 15      |         | 17        | 6.5    |
| 5 - 9                         | 10     | 7.8%      | 16     | 7.9%       | 17      | 7.6%    | 18        | 6.9    |
| 10 - 14                       | 10     | 7.8%      | 15     | 7.4%       | 16      | 7.2%    | 18        | 6.9    |
| 15 - 19                       | 10     | 7.8%      | 17     | 8.4%       |         | 7.6%    | 17        | 6.5    |
|                               |        |           |        |            | 17      |         |           | 2.7.3  |
| 20 - 24                       | 5      | 3.9%      | 11     | 5.4%       | 12      | 5.4%    | 14        | 5.4    |
| 25 - 34                       | 16     | 12.5%     | 22     | 10.8%      | 31      | 13.9%   | 36        | 13.8   |
| 35 - 44                       | 18     | 14.1%     | 29     | 14.3%      | 33      | 14.8%   | 40        | 15.4   |
| 45 - 54                       | 21     | 16.4%     | 25     | 12.3%      | 26      | 11.7%   | 31        | 11.9   |
| 55 - 64                       | 17     | 13.3%     | 26     | 12.8%      | 24      | 10.8%   | 25        | 9.6    |
| 65 - 74                       | 8      | 6.2%      | 19     | 9.4%       | 19      | 8.5%    | 24        | 9.2    |
| 75 - 84                       | 4      | 3.1%      | 7      | 3.4%       | 11      | 4.9%    | 17        | 6.5    |
| 85+                           | 1      | 0.8%      | 2      | 1.0%       | 2       | 0.9%    | 3         | 1.2    |
|                               | Ce     | nsus 2010 | c      | ensus 2020 |         | 2024    |           | 202    |
| Race and Ethnicity            | Number | Percent   | Number | Percent    | Number  | Percent | Number    | Perce  |
| White Alone                   | 112    | 87.5%     | 145    | 71.4%      | 153     | 68.3%   | 173       | 65.8   |
| Black Alone                   | 5      | 3.9%      | 19     | 9.4%       | 25      | 11.2%   | 30        | 11.4   |
| American Indian Alone         | 1      | 0.8%      | 2      | 1.0%       | 2       | 0.9%    | 2         | 0.8    |
| Asian Alone                   | 2      | 1.6%      | 4      | 2.0%       | 5       | 2.2%    | 6         | 2.3    |
| Pacific Islander Alone        | 0      | 0.0%      | 0      | 0.0%       | 0       | 0.0%    | 0         | 0.0    |
| Some Other Race Alone         | 5      | 3.9%      | 10     | 4.9%       | 13      | 5.8%    | 18        | 6.8    |
| Two or More Races             | 3      | 2.3%      | 22     | 10.8%      | 26      | 11.6%   | 34        | 12.9   |
|                               |        |           |        |            | - 370   |         |           |        |
|                               |        |           |        |            |         |         |           |        |
| Hispanic Origin (Any Race)    | 12     | 9.4%      | 32     | 15.8%      | 43      | 19.2%   | 56        | 21.2   |