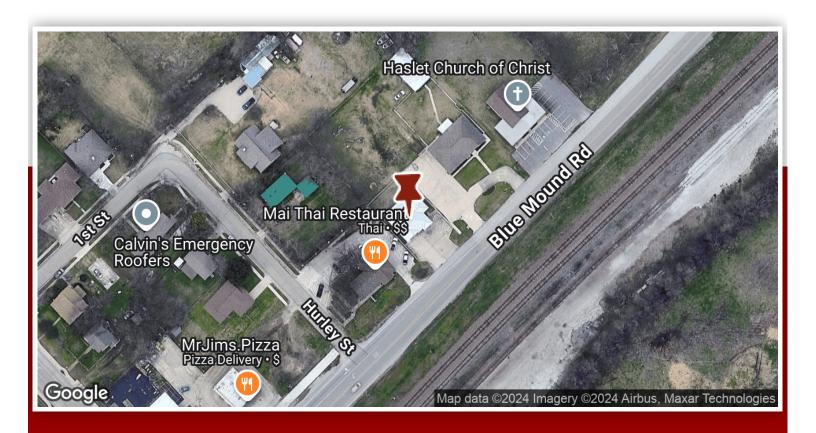

## 203

FM 156 N HASLET

203 Fm 156 N Haslet, TX 76052

## **PROPERTY DETAILS**

Welcome to this prime commercial space located at 203 FM 156 N in the thriving community of Haslet, Texas. This versatile property offers a unique opportunity for businesses looking to establish a presence in a rapidly growing area.

#### **Key Features:**

**Location:** Situated along FM 156, this property enjoys excellent visibility and accessibility, with high traffic exposure that is perfect for attracting customers. Just minutes from major highways and the DFW metroplex, it's ideal for businesses that need easy access to regional markets.