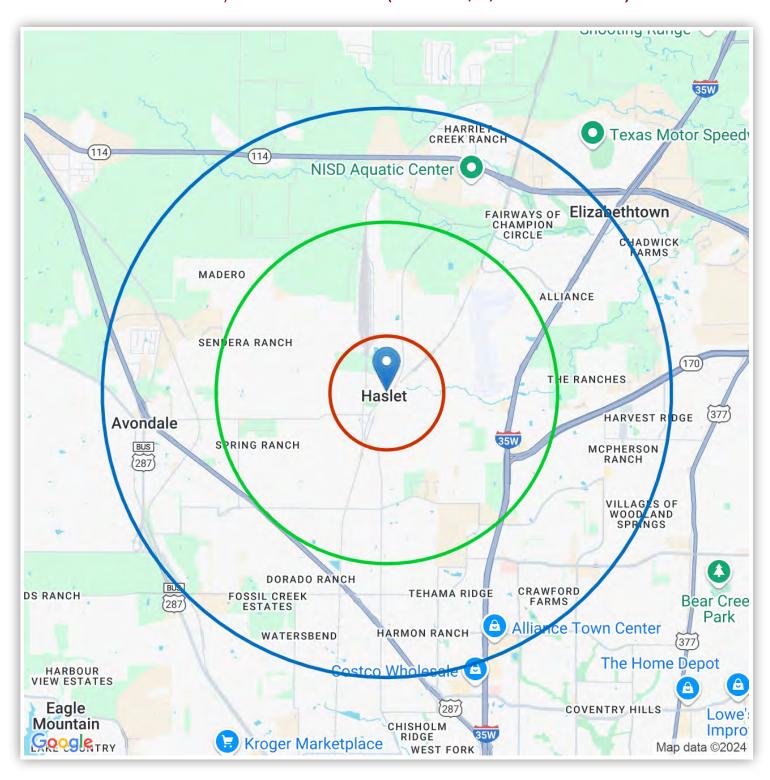

mployees, along with modern utilities to support your operations. The property is well-maintained and ready for immediate occupancy.

**Community:** Haslet is a vibrant and growing community with a supportive business environment. The property is surrounded by other local businesses, creating a network of potential partnerships and customer flow.

This is an excellent opportunity to lease a property that combines convenience, space, and location. Don't miss out on the chance to grow your business in one of Texas's most dynamic regions.

For more information or to schedule a viewing, please contact us today! Contre CRE (940) 251-4041.

## **PROPERTY PHOTOS**











## **PROPERTY PHOTOS**



## **203** FM 156 N HASLET

## CONTRE

### LOCATION/STUDY AREA MAP (RINGS: 1, 3, 5 MILE RADIUS)





## INFOGRAPHIC: KEY FACTS (RING: 1 MILE RADIUS)



203 FM 156 N HASLET



## INFOGRAPHIC: KEY FACTS (RING: 3 MILE RADIUS)



203 FM 156 N HASLET



## INFOGRAPHIC: KEY FACTS (RING: 5 MILE RADIUS)



203 FM 156 N HASLET



## INFOGRAPHIC: COMMUNITY PROFILE (RING: 1 MILE RADIUS)





## INFOGRAPHIC: COMMUNITY PROFILE (RING: 3 MILE RADIUS)





## INFOGRAPHIC: COMMUNITY PROFILE (RING: 5 MILE RADIUS)





## INFOGRAPHIC: LIFESTYLE / TAPESTRY (RING: 1 MILE RADIUS)



## LIFESTYLE SPENDING







518,096 Entertainment/ Recreation





#### ANNUAL LIFESTYLE SPENDING



\$388,936



\$10,073 Theatre/Operas/Concerts



\$8,433 Moves/Museums/Perks



\$15.558 Sports Events



\$124,029



\$1,053 Online Gaming



\$89,949 Cash Gifts to Charities



\$89,906 Lift/Other Insurance



\$222,896 Educ