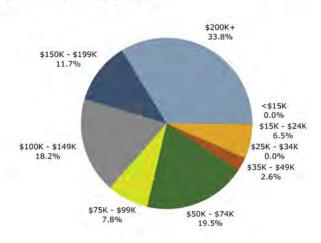

#### 2024 Household Income

## DEMOGRAPHIC AND INCOME (RING: 1 MILE RADIUS)

| Summary                       |        | Census    |        | Census 20  | 438     | 2024    |           | 202    |
|-------------------------------|--------|-----------|--------|------------|---------|---------|-----------|--------|
| Population                    |        |           | 128    | 2          | :03     | 224     |           | 26     |
| Households                    |        |           | 47     |            | 73      | 81      | 2         | 9      |
| Families                      |        |           | 38     |            | 57      | 63      |           | 7      |
| Average Household Size        |        |           | 2.72   | 2          | .78     | 2.77    |           | 2.7    |
| Owner Occupied Housing Units  |        |           | 40     |            | 55      | 65      | i,        | 7      |
| Renter Occupied Housing Units |        |           | 7      |            | 18      | 16      |           | 1      |
| Median Age                    |        |           | 37.8   | 3          | 7.3     | 36.1    |           | 37     |
| Trends: 2024-2029 Annual Rate |        |           | Are    | 1          |         | State   |           | Nation |
| Population                    |        |           | 3.349  | o          |         | 1.09%   |           | 0.38   |
| Households                    |        |           | 3.469  | 0          |         | 1.36%   |           | 0.64   |
| Families                      |        |           | 3.279  | 0          |         | 1.26%   |           | 0.56   |
| Owner HHs                     |        |           | 3.98%  | o o        |         | 1.82%   |           | 0.97   |
| Median Household Income       |        |           | 4.319  | o          |         | 2.65%   |           | 2.95   |
|                               |        |           |        |            |         | 2024    |           | 202    |
| Households by Income          |        |           |        | N          | imber I | Percent | Number    | Perce  |
| <\$15,000                     |        |           |        |            | 0       | 0.0%    | 0         | 0.0    |
| \$15,000 - \$24,999           |        |           |        |            | 5       | 6.3%    | 4         | 4.3    |
| \$25,000 - \$34,999           |        |           |        |            | 0       | 0.0%    | 0         | 0.0    |
| \$35,000 - \$49,999           |        |           |        |            | 2       | 2.5%    | 2         | 2.1    |
| \$50,000 - \$74,999           |        |           |        |            | 15      | 19.0%   | 13        | 13.8   |
| \$75,000 - \$99,999           |        |           |        |            | 6       | 7.6%    | 6         | 6.4    |
| \$100,000 - \$149,999         |        |           |        |            | 14      | 17.7%   | 16        | 17.0   |
| \$150,000 - \$199,999         |        |           |        |            | 9       | 11.4%   | 16        | 17.0   |
| \$200,000+                    |        |           |        |            |         | 32.9%   | 37        | 39.4   |
| 4200,0001                     |        |           |        |            | 20      | 32.370  | 3,        | 33.    |
| Median Household Income       |        |           |        | ¢13        | 3,725   |         | \$165,143 |        |
| Average Household Income      |        |           |        |            | 4,625   |         | \$203,915 |        |
| Per Capita Income             |        |           |        |            | 9,177   |         | \$69,738  |        |
| rei Capita Income             | Con    | nsus 2010 |        | ensus 2020 | 2,177   | 2024    | \$03,730  | 202    |
| Population by Age             | Number | Percent   | Number | Percent    | Number  | Percent | Number    | Perce  |
| 0 - 4                         | 8      | 6.2%      | 13     | 6.4%       | 15      |         | 17        | 6.5    |
| 5 - 9                         | 10     | 7.8%      | 16     | 7.9%       | 17      | 7.6%    | 18        | 6.9    |
| 10 - 14                       | 10     | 7.8%      | 15     | 7.4%       | 16      | 7.2%    | 18        | 6.9    |
| 15 - 19                       | 10     | 7.8%      | 17     | 8.4%       |         | 7.6%    | 17        | 6.5    |
|                               |        |           |        |            | 17      |         |           | 2.7.3  |
| 20 - 24                       | 5      | 3.9%      | 11     | 5.4%       | 12      | 5.4%    | 14        | 5.4    |
| 25 - 34                       | 16     | 12.5%     | 22     | 10.8%      | 31      | 13.9%   | 36        | 13.8   |
| 35 - 44                       | 18     | 14.1%     | 29     | 14.3%      | 33      | 14.8%   | 40        | 15.4   |
| 45 - 54                       | 21     | 16.4%     | 25     | 12.3%      | 26      | 11.7%   | 31        | 11.9   |
| 55 - 64                       | 17     | 13.3%     | 26     | 12.8%      | 24      | 10.8%   | 25        | 9.6    |
| 65 - 74                       | 8      | 6.2%      | 19     | 9.4%       | 19      | 8.5%    | 24        | 9.2    |
| 75 - 84                       | 4      | 3.1%      | 7      | 3.4%       | 11      | 4.9%    | 17        | 6.5    |
| 85+                           | 1      | 0.8%      | 2      | 1.0%       | 2       | 0.9%    | 3         | 1.2    |
|                               | Ce     | nsus 2010 | c      | ensus 2020 |         | 2024    |           | 202    |
| Race and Ethnicity            | Number | Percent   | Number | Percent    | Number  | Percent | Number    | Perce  |
| White Alone                   | 112    | 87.5%     | 145    | 71.4%      | 153     | 68.3%   | 173       | 65.8   |
| Black Alone                   | 5      | 3.9%      | 19     | 9.4%       | 25      | 11.2%   | 30        | 11.4   |
| American Indian Alone         | 1      | 0.8%      | 2      | 1.0%       | 2       | 0.9%    | 2         | 0.8    |
| Asian Alone                   | 2      | 1.6%      | 4      | 2.0%       | 5       | 2.2%    | 6         | 2.3    |
| Pacific Islander Alone        | 0      | 0.0%      | 0      | 0.0%       | 0       | 0.0%    | 0         | 0.0    |
| Some Other Race Alone         | 5      | 3.9%      | 10     | 4.9%       | 13      | 5.8%    | 18        | 6.8    |
| Two or More Races             | 3      | 2.3%      | 22     | 10.8%      | 26      | 11.6%   | 34        | 12.9   |
|                               |        |           |        |            | - 370   |         |           |        |
|                               |        |           |        |            |         |         |           |        |
| Hispanic Origin (Any Race)    | 12     | 9.4%      | 32     | 15.8%      | 43      | 19.2%   | 56        | 21.2   |