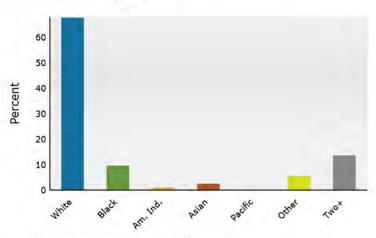

#### 2024 Population by Race

2024 Percent Hispanic Origin:19.2%

Source: Esri forecasts for 2024 and 2029, U.S. Census Bureau 2020 decennial Census in 2020 geographies.

## DEMOGRAPHIC AND INCOME (RING: 1 MILE RADIUS)

| Summary                       |        | Census    |        | Census 20  | 438     | 2024    |           | 202    |
|-------------------------------|--------|-----------|--------|------------|---------|---------|-----------|--------|
| Population                    |        |           | 128    | 2          | :03     | 224     |           | 26     |
| Households                    |        |           | 47     |            | 73      | 81      | 2         | 9      |
| Families                      |        |           | 38     |            | 57      | 63      |           | 7      |
| Average Household Size        |        |           | 2.72   | 2          | .78     | 2.77    |           | 2.7    |
| Owner Occupied Housing Units  |        |           | 40     |            | 55      | 65      | i,        | 7      |
| Renter Occupied Housing Units |        |           | 7      |            | 18      | 16      |           | 1      |
| Median Age                    |        |           | 37.8   | 3          | 7.3     | 36.1    |           | 37     |
| Trends: 2024-2029 Annual Rate |        |           | Are    | 1          |         | State   |           | Nation |
| Population                    |        |           | 3.349  | o          |         | 1.09%   |           | 0.38   |
| Households                    |        |           | 3.469  | 0          |         | 1.36%   |           | 0.64   |
| Families                      |        |           | 3.279  | 0          |         | 1.26%   |           | 0.56   |
| Owner HHs                     |        |           | 3.98%  | o o        |         | 1.82%   |           | 0.97   |
| Median Household Income       |        |           | 4.319  | o          |         | 2.65%   |           | 2.95   |
|                               |        |           |        |            |         | 2024    |           | 202    |
| Households by Income          |        |           |        | N          | imber I | Percent | Number    | Perce  |
| <\$15,000                     |        |           |        |            | 0       | 0.0%    | 0         | 0.0    |
| \$15,000 - \$24,999           |        |           |        |            | 5       | 6.3%    | 4         | 4.3    |
| \$25,000 - \$34,999           |        |           |        |            | 0       | 0.0%    | 0         | 0.0    |
| \$35,000 - \$49,999           |        |           |        |            | 2       | 2.5%    | 2         | 2.1    |
| \$50,000 - \$74,999           |        |           |        |            | 15      | 19.0%   | 13        | 13.8   |
| \$75,000 - \$99,999           |        |           |        |            | 6       | 7.6%    | 6         | 6.4    |
| \$100,000 - \$149,999         |        |           |        |            | 14      | 17.7%   | 16        | 17.0   |
| \$150,000 - \$199,999         |        |           |        |            | 9       | 11.4%   | 16        | 17.0   |
| \$200,000+                    |        |           |        |            |         | 32.9%   | 37        | 39.4   |
| 4200,0001                     |        |           |        |            | 20      | 32.370  | 3,        | 33.    |
| Median Household Income       |        |           |        | ¢13        | 3,725   |         | \$165,143 |        |
| Average Household Income      |        |           |        |            | 4,625   |         | \$203,915 |        |
| Per Capita Income             |        |           |        |            | 9,177   |         | \$69,738  |        |
| rei Capita Income             | Con    | nsus 2010 |        | ensus 2020 | 2,177   | 2024    | \$03,730  | 202    |
| Population by Age             | Number | Percent   | Number | Percent    | Number  | Percent | Number    | Perce  |
| 0 - 4                         | 8      | 6.2%      | 13     | 6.4%       | 15      |         | 17        | 6.5    |
| 5 - 9                         | 10     | 7.8%      | 16     | 7.9%       | 17      | 7.6%    | 18        | 6.9    |
| 10 - 14                       | 10     | 7.8%      | 15     | 7.4%       | 16      | 7.2%    | 18        | 6.9    |
| 15 - 19                       | 10     | 7.8%      | 17     | 8.4%       |         | 7.6%    | 17        | 6.5    |
|                               |        |           |        |            | 17      |         |           | 2.7.3  |
| 20 - 24                       | 5      | 3.9%      | 11     | 5.4%       | 12      | 5.4%    | 14        | 5.4    |
| 25 - 34                       | 16     | 12.5%     | 22     | 10.8%      | 31      | 13.9%   | 36        | 13.8   |
| 35 - 44                       | 18     | 14.1%     | 29     | 14.3%      | 33      | 14.8%   | 40        | 15.4   |
| 45 - 54                       | 21     | 16.4%     | 25     | 12.3%      | 26      | 11.7%   | 31        | 11.9   |
| 55 - 64                       | 17     | 13.3%     | 26     | 12.8%      | 24      | 10.8%   | 25        | 9.6    |
| 65 - 74                       | 8      | 6.2%      | 19     | 9.4%       | 19      | 8.5%    | 24        | 9.2    |
| 75 - 84                       | 4      | 3.1%      | 7      | 3.4%       | 11      | 4.9%    | 17        | 6.5    |
| 85+                           | 1      | 0.8%      | 2      | 1.0%       | 2       | 0.9%    | 3         | 1.2    |
|                               | Ce     | nsus 2010 | c      | ensus 2020 |         | 2024    |           | 202    |
| Race and Ethnicity            | Number | Percent   | Number | Percent    | Number  | Percent | Number    | Perce  |
| White Alone                   | 112    | 87.5%     | 145    | 71.4%      | 153     | 68.3%   | 173       | 65.8   |
| Black Alone                   | 5      | 3.9%      | 19     | 9.4%       | 25      | 11.2%   | 30        | 11.4   |
| American Indian Alone         | 1      | 0.8%      | 2      | 1.0%       | 2       | 0.9%    | 2         | 0.8    |
| Asian Alone                   | 2      | 1.6%      | 4      | 2.0%       | 5       | 2.2%    | 6         | 2.3    |
| Pacific Islander Alone        | 0      | 0.0%      | 0      | 0.0%       | 0       | 0.0%    | 0         | 0.0    |
| Some Other Race Alone         | 5      | 3.9%      | 10     | 4.9%       | 13      | 5.8%    | 18        | 6.8    |
| Two or More Races             | 3      | 2.3%      | 22     | 10.8%      | 26      | 11.6%   | 34        | 12.9   |
|                               |        |           |        |            | - 370   |         |           |        |
|                               |        |           |        |            |         |         |           |        |
| Hispanic Origin (Any Race)    | 12     | 9.4%      | 32     | 15.8%      | 43      | 19.2%   | 56        | 21.2   |