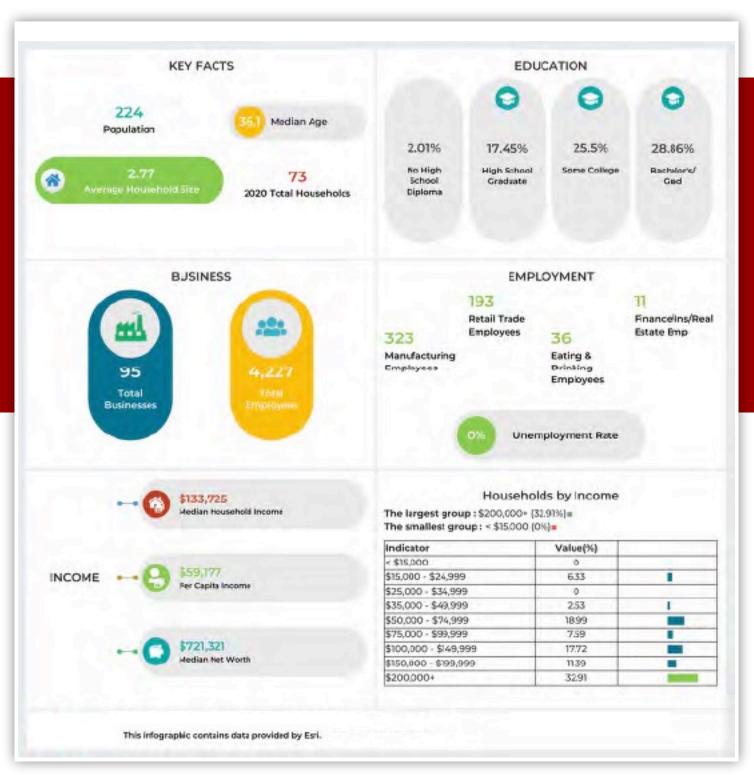

## INFOGRAPHIC: KEY FACTS (RING: 3 MILE RADIUS)

203 FM 156 N HASLET

## DEMOGRAPHIC AND INCOME (RING: 3 MILE RADIUS)

| Summary                                    |        | Census 2  |        | Census 20 |        | 2024    |           | 202    |
|--------------------------------------------|--------|-----------|--------|-----------|--------|---------|-----------|--------|
| Population                                 |        |           | ,392   | 15,3      |        | 24,936  | in.       | 46,14  |
| Households                                 |        | 2         | 2,933  | 4,7       | 70     | 8,026   |           | 14,22  |
| Families                                   |        | 2         | 2,478  | 3,9       | 56     | 6,609   | ,         | 11,90  |
| Average Household Size                     |        |           | 3.20   | 3,        | 23     | 3.11    |           | 3.2    |
| Owner Occupied Housing Units               |        | 2         | 2,480  | 3,6       | 90     | 6,632   | 1         | 12,77  |
| Renter Occupied Housing Units              |        |           | 452    | 1,0       | 80     | 1,394   | Ř.        | 1,45   |
| Median Age                                 |        |           | 31.1   | 32        | 2.3    | 35.1    |           | 36.    |
| Trends: 2024-2029 Annual Rate              |        |           | Area   |           |        | State   |           | Nation |
| Population                                 |        |           | 13.10% |           |        | 1.09%   |           | 0.389  |
| Households                                 |        |           | 12.13% |           |        | 1.36%   |           | 0.64   |
| Families                                   |        |           | 12.49% |           |        | 1.26%   |           | 0.56   |
| Owner HHs                                  |        |           | 14.00% |           |        | 1.82%   |           | 0.97   |
| Median Household Income                    |        |           | 0.44%  |           |        | 2.65%   |           | 2.95   |
|                                            |        |           |        |           |        | 2024    |           | 202    |
| Households by Income                       |        |           |        | Nu        | mber F | Percent | Number    | Perce  |
| <\$15,000                                  |        |           |        |           | 127    | 1.6%    | 270       | 1.9    |
| \$15,000 - \$24,999                        |        |           |        |           | 206    | 2.6%    | 228       | 1.6    |
| \$25,000 - \$34,999                        |        |           |        |           | 168    | 2.1%    | 215       | 1.5    |
| \$35,000 - \$49,999                        |        |           |        |           | 470    | 5.9%    | 610       | 4.3    |
| \$50,000 - \$74,999                        |        |           |        |           | 724    | 9.0%    | 1,090     | 7.7    |
| \$75,000 - \$99,999                        |        |           |        |           | 523    | 6.5%    | 1,223     | 8.6    |
| \$100,000 - \$149,999                      |        |           |        |           | 1,793  | 22.3%   | 3,156     | 22.2   |
| \$150,000 - \$199,999                      |        |           |        |           | 1,770  | 22.1%   | 3,227     | 22.7   |
| \$200,000+                                 |        |           |        | 3         | 2,244  | 28.0%   | 4,207     | 29.6   |
| Median Household Income                    |        |           |        | \$150     | 0,028  |         | \$153,383 |        |
| Average Household Income                   |        |           |        |           | 4,590  |         | \$187,354 |        |
| Per Capita Income                          |        |           |        |           | 1,662  |         | \$56,947  |        |
|                                            | Cer    | nsus 2010 | Cer    | nsus 2020 |        | 2024    |           | 202    |
| Population by Age                          | Number | Percent   | Number | Percent   | Number | Percent | Number    | Perce  |
| 0 - 4                                      | 900    | 9.6%      | 1,189  | 7.7%      | 1,778  | 7.1%    | 3,173     | 6.9    |
| 5 - 9                                      | 1,017  | 10.8%     | 1,386  | 9.0%      | 2,101  | 8.4%    | 3,503     | 7.6    |
| 10 - 14                                    | 852    | 9.1%      | 1,521  | 9.9%      | 2,178  | 8.7%    | 3,860     | 8.4    |
| 15 - 19                                    | 590    | 6.3%      | 1,259  | 8.2%      | 2,087  | 8.4%    | 3,412     | 7.4    |
| 20 - 24                                    | 391    | 4.2%      | 771    | 5.0%      | 1,352  | 5.4%    | 2,644     | 5.7    |
| 25 - 34                                    | 1,619  | 17.2%     | 2,217  | 14.4%     | 2,952  | 11.8%   | 5,426     | 11.8   |
| 35 - 44                                    | 1,681  | 17.9%     | 2,421  | 15.7%     | 4,129  | 16.6%   | 7,527     | 16.3   |
| 45 - 54                                    | 1,200  | 12.8%     | 1,963  | 12.8%     | 3,486  | 14.0%   | 6,762     | 14.7   |
| 55 - 64                                    | 768    | 8.2%      | 1,449  | 9.4%      | 2,427  | 9.7%    | 4,601     | 10.0   |
| 65 + 74                                    | 261    | 2.8%      | 861    | 5.6%      | 1,582  | 6.3%    | 3,162     | 6.9    |
| 75 - 84                                    | 90     | 1.0%      | 278    | 1.8%      | 705    | 2.8%    | 1,676     | 3.6    |
| 85+                                        | 24     | 0.3%      | 75     | 0.5%      | 159    | 0.6%    | 396       | 0.9    |
|                                            |        | nsus 2010 |        | nsus 2020 |        | 2024    |           | 202    |
| Race and Ethnicity                         | Number | Percent   | Number | Percent   | Number | Percent | Number    | Perce  |
| White Alone                                | 7,965  | 84.8%     | 10,769 | 70.0%     | 16,885 | 67.7%   | 29,956    | 64.9   |
| Black Alone                                | 505    | 5.4%      | 1,449  | 9.4%      | 2,402  | 9.6%    | 4,545     | 9.8    |
| American Indian Alone                      | 72     | 0.8%      | 116    | 0.8%      | 217    | 0.9%    | 436       | 0.9    |
| Asian Alone                                | 187    | 2.0%      | 341    | 2.2%      | 622    | 2.5%    | 1,414     | 3.1    |
| Pacific Islander Alone                     | 14     | 0.1%      | 17     | 0.1%      | 30     | 0.1%    | 59        | 0.1    |
| - Sellie Loidinger Midile                  | 368    | 3.9%      | 755    | 4.9%      | 1,385  | 5.6%    | 2,566     | 5.6    |
| Some Other Race Alone                      | 200    |           |        |           | 3,395  | 13.6%   | 7,167     | 15.5   |
| Some Other Race Alone                      | 281    | 3 0%      | 1 44 3 |           |        |         |           |        |
| Some Other Race Alone<br>Two or More Races | 281    | 3.0%      | 1,943  | 12.6%     | 5,595  | 13.070  | 7,107     |        |