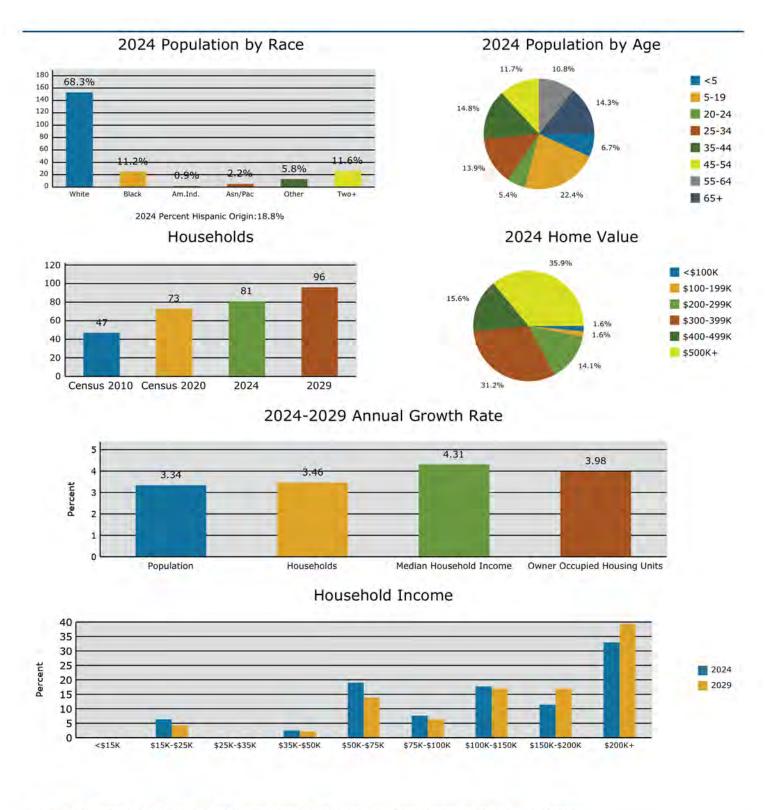

### DEMOGRAPHIC AND INCOME (RING: 1 MILE RADIUS)

## DEMOGRAPHIC AND INCOME (RING: 1 MILE RADIUS)

| Summary                       |        | Census    |        | Census 20  | 438     | 2024    |           | 202    |
|-------------------------------|--------|-----------|--------|------------|---------|---------|-----------|--------|
| Population                    |        |           | 128    | 2          | :03     | 224     |           | 26     |
| Households                    |        |           | 47     |            | 73      | 81      | 2         | 9      |
| Families                      |        |           | 38     |            | 57      | 63      |           | 7      |
| Average Household Size        |        |           | 2.72   | 2          | .78     | 2.77    |           | 2.7    |
| Owner Occupied Housing Units  |        |           | 40     |            | 55      | 65      | i,        | 7      |
| Renter Occupied Housing Units |        |           | 7      |            | 18      | 16      |           | 1      |
| Median Age                    |        |           | 37.8   | 3          | 7.3     | 36.1    |           | 37     |
| Trends: 2024-2029 Annual Rate |        |           | Are    | 1          |         | State   |           | Nation |
| Population                    |        |           | 3.349  | o          |         | 1.09%   |           | 0.38   |
| Households                    |        |           | 3.469  | 0          |         | 1.36%   |           | 0.64   |
| Families                      |        |           | 3.279  | 0          |         | 1.26%   |           | 0.56   |
| Owner HHs                     |        |           | 3.98%  | o o        |         | 1.82%   |           | 0.97   |
| Median Household Income       |        |           | 4.319  | o          |         | 2.65%   |           | 2.95   |
|                               |        |           |        |            |         | 2024    |           | 202    |
| Households by Income          |        |           |        | N          | imber I | Percent | Number    | Perce  |
| <\$15,000                     |        |           |        |            | 0       | 0.0%    | 0         | 0.0    |
| \$15,000 - \$24,999           |        |           |        |            | 5       | 6.3%    | 4         | 4.3    |
| \$25,000 - \$34,999           |        |           |        |            | 0       | 0.0%    | 0         | 0.0    |
| \$35,000 - \$49,999           |        |           |        |            | 2       | 2.5%    | 2         | 2.1    |
| \$50,000 - \$74,999           |        |           |        |            | 15      | 19.0%   | 13        | 13.8   |
| \$75,000 - \$99,999           |        |           |        |            | 6       | 7.6%    | 6         | 6.4    |
| \$100,000 - \$149,999         |        |           |        |            | 14      | 17.7%   | 16        | 17.0   |
| \$150,000 - \$199,999         |        |           |        |            | 9       | 11.4%   | 16        | 17.0   |
| \$200,000+                    |        |           |        |            |         | 32.9%   | 37        | 39.4   |
| 4200,0001                     |        |           |        |            | 20      | 32.370  | 3,        | 33.    |
| Median Household Income       |        |           |        | ¢13        | 3,725   |         | \$165,143 |        |
| Average Household Income      |        |           |        |            | 4,625   |         | \$203,915 |        |
| Per Capita Income             |        |           |        |            | 9,177   |         | \$69,738  |        |
| rei Capita Income             | Con    | nsus 2010 |        | ensus 2020 | 2,177   | 2024    | \$03,730  | 202    |
| Population by Age             | Number | Percent   | Number | Percent    | Number  | Percent | Number    | Perce  |
| 0 - 4                         | 8      | 6.2%      | 13     | 6.4%       | 15      |         | 17        | 6.5    |
| 5 - 9                         | 10     | 7.8%      | 16     | 7.9%       | 17      | 7.6%    | 18        | 6.9    |
| 10 - 14                       | 10     | 7.8%      | 15     | 7.4%       | 16      | 7.2%    | 18        | 6.9    |
| 15 - 19                       | 10     | 7.8%      | 17     | 8.4%       |         | 7.6%    | 17        | 6.5    |
|                               |        |           |        |            | 17      |         |           | 2.7.3  |
| 20 - 24                       | 5      | 3.9%      | 11     | 5.4%       | 12      | 5.4%    | 14        | 5.4    |
| 25 - 34                       | 16     | 12.5%     | 22     | 10.8%      | 31      | 13.9%   | 36        | 13.8   |
| 35 - 44                       | 18     | 14.1%     | 29     | 14.3%      | 33      | 14.8%   | 40        | 15.4   |
| 45 - 54                       | 21     | 16.4%     | 25     | 12.3%      | 26      | 11.7%   | 31        | 11.9   |
| 55 - 64                       | 17     | 13.3%     | 26     | 12.8%      | 24      | 10.8%   | 25        | 9.6    |
| 65 - 74                       | 8      | 6.2%      | 19     | 9.4%       | 19      | 8.5%    | 24        | 9.2    |
| 75 - 84                       | 4      | 3.1%      | 7      | 3.4%       | 11      | 4.9%    | 17        | 6.5    |
| 85+                           | 1      | 0.8%      | 2      | 1.0%       | 2       | 0.9%    | 3         | 1.2    |
|                               | Ce     | nsus 2010 | c      | ensus 2020 |         | 2024    |           | 202    |
| Race and Ethnicity            | Number | Percent   | Number | Percent    | Number  | Percent | Number    | Perce  |
| White Alone                   | 112    | 87.5%     | 145    | 71.4%      | 153     | 68.3%   | 173       | 65.8   |
| Black Alone                   | 5      | 3.9%      | 19     | 9.4%       | 25      | 11.2%   | 30        | 11.4   |
| American Indian Alone         | 1      | 0.8%      | 2      | 1.0%       | 2       | 0.9%    | 2         | 0.8    |
| Asian Alone                   | 2      | 1.6%      | 4      | 2.0%       | 5       | 2.2%    | 6         | 2.3    |
| Pacific Islander Alone        | 0      | 0.0%      | 0      | 0.0%       | 0       | 0.0%    | 0         | 0.0    |
| Some Other Race Alone         | 5      | 3.9%      | 10     | 4.9%       | 13      | 5.8%    | 18        | 6.8    |
| Two or More Races             | 3      | 2.3%      | 22     | 10.8%      | 26      | 11.6%   | 34        | 12.9   |
|                               |        |           |        |            | - 370   |         |           |        |
|                               |        |           |        |            |         |         |           |        |
| Hispanic Origin (Any Race)    | 12     | 9.4%      | 32     | 15.8%      | 43      | 19.2%   | 56        | 21.2   |