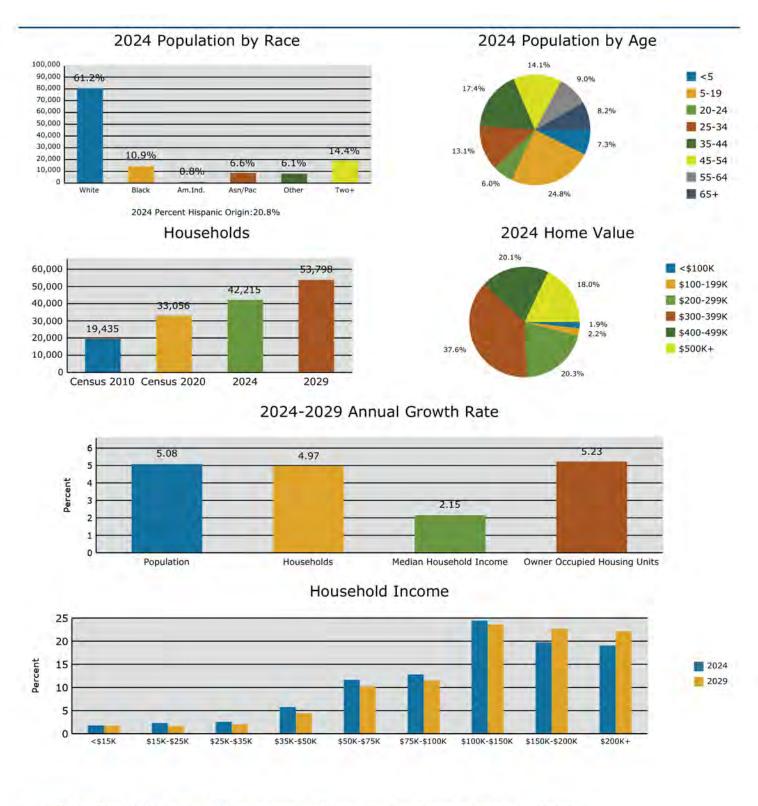

| 38,140                       | 22.    |



## GRAPHIC PROFILE (RING: 1 MILE RADIUS)

#### Trends 2024-2029



#### Population by Age



#### 2024 Household Income



#### 2024 Population by Race



2024 Percent Hispanic Origin: 20.8%

Source: Esri forecasts for 2024 and 2029, U.S. Census Bureau 2020 decennial Census in 2020 geographies.



## **GRAPHIC PROFILE (RING: 3 MILE RADIUS)**



Source: Esri forecasts for 2024 and 2029, U.S. Census Bureau 2010 decennial Census data converted by Esri into 2020 geography



## **GRAPHIC PROFILE (RING: 5 MILE RADIUS)**



Source: Esri forecasts for 2024 and 2029, U.S. Census Bureau 2010 decennial Census data converted by Esri into 2020 geography



### TRAFFIC COUNT MAP - CLOSE-UP



Source: Esri [orecasts for 2024 and 2029, U.S. Census Bureau 2010 decennial Census data converted by Esri into 2020 geography

## CONTRE

## INFOGRAPHIC: LIFESTYLE / TAPESTRY





Flood Risk Analysis FEMA Map Last Updated:1969-12-31





### Flood Hazard Designations

FEMA Map Last Updated:1969-12-31

High Risk Area - Flood hazard areas identified on the Flood Insurance Rate Map are identified as a Special Flood Hazard Area (SFHA). SFHA are defined as the area that will be inundated by the flood event having a 1-percent chance of being equaled or exceeded in any given year. The 1-percent annual chance flood is also referred to as the base flood or 100-year flood. SFHAs are labeled as:

Zone A: Areas subject to inundation by the 1-percent-annual-chance flood event generally determined usi