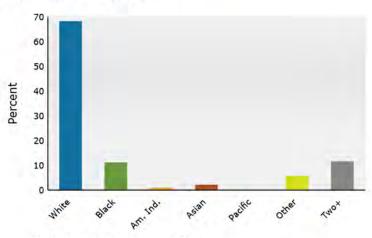

#### 2024 Population by Race

2024 Percent Hispanic Origin:19.2%

Source: Esri forecasts for 2024 and 2029, U.S. Census Bureau 2020 decennial Census in 2020 geographies.

## DEMOGRAPHIC AND INCOME (RING: 1 MILE RADIUS)

| Summary                       |        | Census    |        | Census 20  | 438     | 2024    |           | 202    |
|-------------------------------|--------|-----------|--------|------------|---------|---------|-----------|--------|
| Population                    |        |           | 128    | 2          | :03     | 224     |           | 26     |
| Households                    |        |           | 47     |            | 73      | 81      | 2         | 9      |
| Families                      |        |           | 38     |            | 57      | 63      |           | 7      |
| Average Household Size        |        |           | 2.72   | 2          | .78     | 2.77    |           | 2.7    |
| Owner Occupied Housing Units  |        |           | 40     |            | 55      | 65      | i,        | 7      |
| Renter Occupied Housing Units |        |           | 7      |            | 18      | 16      |           | 1      |
| Median Age                    |        |           | 37.8   | 3          | 7.3     | 36.1    |           | 37     |
| Trends: 2024-2029 Annual Rate |        |           | Are    | 1          |         | State   |           | Nation |
| Population                    |        |           | 3.349  | o          |         | 1.09%   |           | 0.38   |
| Households                    |        |           | 3.469  | 0          |         | 1.36%   |           | 0.64   |
| Families                      |        |           | 3.279  | 0          |         | 1.26%   |           | 0.56   |
| Owner HHs                     |        |           | 3.98%  | o o        |         | 1.82%   |           | 0.97   |
| Median Household Income       |        |           | 4.319  | o          |         | 2.65%   |           | 2.95   |
|                               |        |           |        |            |         | 2024    |           | 202    |
| Households by Income          |        |           |        | N          | imber I | Percent | Number    | Perce  |
| <\$15,000                     |        |           |        |            | 0       | 0.0%    | 0         | 0.0    |
| \$15,000 - \$24,999           |        |           |        |            | 5       | 6.3%    | 4         | 4.3    |
| \$25,000 - \$34,999           |        |           |        |            | 0       | 0.0%    | 0         | 0.0    |
| \$35,000 - \$49,999           |        |           |        |            | 2       | 2.5%    | 2         | 2.1    |
| \$50,000 - \$74,999           |        |           |        |            | 15      | 19.0%   | 13        | 13.8   |
| \$75,000 - \$99,999           |        |           |        |            | 6       | 7.6%    | 6         | 6.4    |
| \$100,000 - \$149,999         |        |           |        |            | 14      | 17.7%   | 16        | 17.0   |
| \$150,000 - \$199,999         |        |           |        |            | 9       | 11.4%   | 16        | 17.0   |
| \$200,000+                    |        |           |        |            |         | 32.9%   | 37        | 39.4   |
| 4200,0001                     |        |           |        |            | 20      | 32.370  | 3,        | 33.    |
| Median Household Income       |        |           |        | ¢13        | 3,725   |         | \$165,143 |        |
| Average Household Income      |        |           |        |            | 4,625   |         | \$203,915 |        |
| Per Capita Income             |        |           |        |            | 9,177   |         | \$69,738  |        |
| rei Capita Income             | Con    | nsus 2010 |        | ensus 2020 | 2,177   | 2024    | \$03,730  | 202    |
| Population by Age             | Number | Percent   | Number | Percent    | Number  | Percent | Number    | Perce  |
| 0 - 4                         | 8      | 6.2%      | 13     | 6.4%       | 15      |         | 17        | 6.5    |
| 5 - 9                         | 10     | 7.8%      | 16     | 7.9%       | 17      | 7.6%    | 18        | 6.9    |
| 10 - 14                       | 10     | 7.8%      | 15     | 7.4%       | 16      | 7.2%    | 18        | 6.9    |
| 15 - 19                       | 10     | 7.8%      | 17     | 8.4%       |         | 7.6%    | 17        | 6.5    |
|                               |        |           |        |            | 17      |         |           | 2.7.3  |
| 20 - 24                       | 5      | 3.9%      | 11     | 5.4%       | 12      | 5.4%    | 14        | 5.4    |
| 25 - 34                       | 16     | 12.5%     | 22     | 10.8%      | 31      | 13.9%   | 36        | 13.8   |
| 35 - 44                       | 18     | 14.1%     | 29     | 14.3%      | 33      | 14.8%   | 40        | 15.4   |
| 45 - 54                       | 21     | 16.4%     | 25     | 12.3%      | 26      | 11.7%   | 31        | 11.9   |
| 55 - 64                       | 17     | 13.3%     | 26     | 12.8%      | 24      | 10.8%   | 25        | 9.6    |
| 65 - 74                       | 8      | 6.2%      | 19     | 9.4%       | 19      | 8.5%    | 24        | 9.2    |
| 75 - 84                       | 4      | 3.1%      | 7      | 3.4%       | 11      | 4.9%    | 17        | 6.5    |
| 85+                           | 1      | 0.8%      | 2      | 1.0%       | 2       | 0.9%    | 3         | 1.2    |
|                               | Ce     | nsus 2010 | c      | ensus 2020 |         | 2024    |           | 202    |
| Race and Ethnicity            | Number | Percent   | Number | Percent    | Number  | Percent | Number    | Perce  |
| White Alone                   | 112    | 87.5%     | 145    | 71.4%      | 153     | 68.3%   | 173       | 65.8   |
| Black Alone                   | 5      | 3.9%      | 19     | 9.4%       | 25      | 11.2%   | 30        | 11.4   |
| American Indian Alone         | 1      | 0.8%      | 2      | 1.0%       | 2       | 0.9%    | 2         | 0.8    |
| Asian Alone                   | 2      | 1.6%      | 4      | 2.0%       | 5       | 2.2%    | 6         | 2.3    |
| Pacific Islander Alone        | 0      | 0.0%      | 0      | 0.0%       | 0       | 0.0%    | 0         | 0.0    |
| Some Other Race Alone         | 5      | 3.9%      | 10     | 4.9%       | 13      | 5.8%    | 18        | 6.8    |
| Two or More Races             | 3      | 2.3%      | 22     | 10.8%      | 26      | 11.6%   | 34        | 12.9   |
|                               |        |           |        |            | - 370   |         |           |        |
|                               |        |           |        |            |         |         |           |        |
| Hispanic Origin (Any Race)    | 12     | 9.4%      | 32     | 15.8%      | 43      | 19.2%   | 56        | 21.2   |