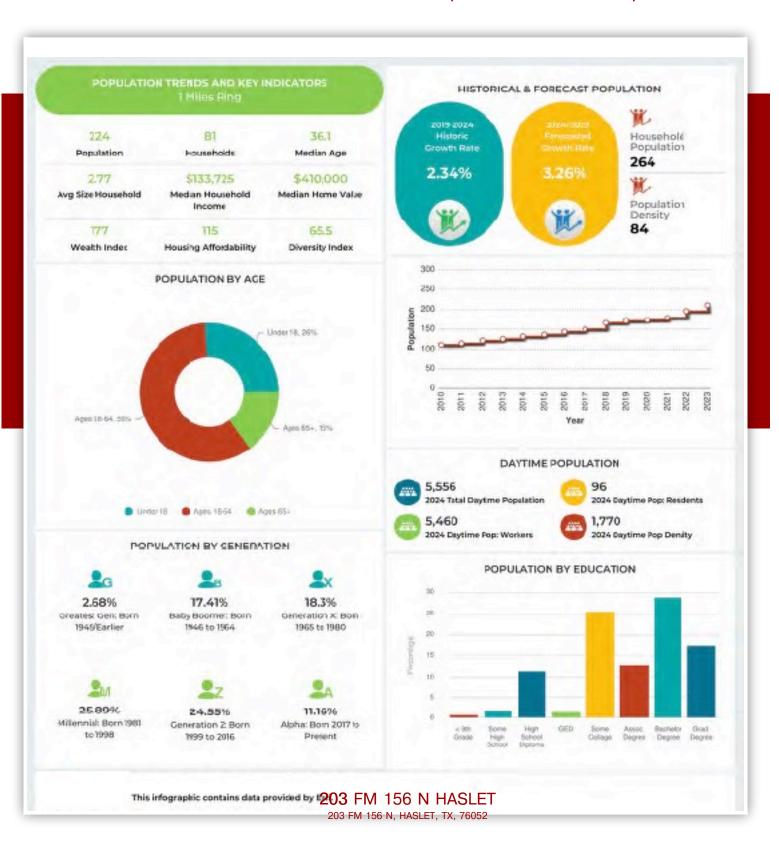

s)      | Segment 13A (International Marketplace) |
| Segment 7A (Up and Coming Families)     | Segment 13B (Las Casas)                 |
| Segment 7B (Urban Villages)             | Segment 13C (NeWest Residents)          |
| Segment 7C (American Dreamers)          | Segment 13D (Fresh Ambitions)           |
| Segment 7D (Barrios Urbanos)            | Segment 13E (High Rise Renters)         |
| Segment 7E (Valley Growers)             | Segment 14A (Military Proximity)        |
| Segment 7F (Southwestern Families)      | Segment 14B (College Towns)             |
| Segment 8A (City Lights)                | Segment 14C (Dorms to Diplomas)         |
| Segment 8B (Emerald City)               | Segment 15 (Unclassified)               |



## INFOGRAPHIC: POPULATION TRENDS (RING: 3 MILE RADIUS)





## INFOGRAPHIC: POPULATION TRENDS (RING: 5 MILE RADIUS)





### DEMOGRAPHIC AND INCOME (RING: 1 MILE RADIUS)





## DEMOGRAPHIC AND INCOME (RING: 1 MILE RADIUS)

| Summary                       |        | Census    |        | Census 20  | 438     | 2024    |           | 202    |
|-------------------------------|--------|-----------|--------|------------|---------|---------|-----------|--------|
| Population                    |        |           | 128    | 2          | :03     | 224     |           | 26     |
| Households                    |        |           | 47     |            | 73      | 81      | 2         | 9      |
| Families                      |        |           | 38     |            | 57      | 63      |           | 7      |
| Average Household Size        |        |