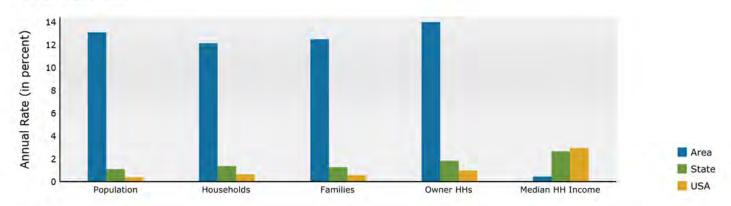

#### Trends 2024-2029

## DEMOGRAPHIC AND INCOME (RING: 3 MILE RADIUS)

| Summary                                    |        | Census 2  |        | Census 20 |        | 2024    |           | 202    |
|--------------------------------------------|--------|-----------|--------|-----------|--------|---------|-----------|--------|
| Population                                 |        |           | ,392   | 15,3      |        | 24,936  | in.       | 46,14  |
| Households                                 |        | 2         | 2,933  | 4,7       | 70     | 8,026   |           | 14,22  |
| Families                                   |        | 2         | 2,478  | 3,9       | 56     | 6,609   | ,         | 11,90  |
| Average Household Size                     |        |           | 3.20   | 3,        | 23     | 3.11    |           | 3.2    |
| Owner Occupied Housing Units               |        | 2         | 2,480  | 3,6       | 90     | 6,632   | 1         | 12,77  |
| Renter Occupied Housing Units              |        |           | 452    | 1,0       | 80     | 1,394   | Ř.        | 1,45   |
| Median Age                                 |        |           | 31.1   | 32        | 2.3    | 35.1    |           | 36.    |
| Trends: 2024-2029 Annual Rate              |        |           | Area   |           |        | State   |           | Nation |
| Population                                 |        |           | 13.10% |           |        | 1.09%   |           | 0.389  |
| Households                                 |        |           | 12.13% |           |        | 1.36%   |           | 0.64   |
| Families                                   |        |           | 12.49% |           |        | 1.26%   |           | 0.56   |
| Owner HHs                                  |        |           | 14.00% |           |        | 1.82%   |           | 0.97   |
| Median Household Income                    |        |           | 0.44%  |           |        | 2.65%   |           | 2.95   |
|                                            |        |           |        |           |        | 2024    |           | 202    |
| Households by Income                       |        |           |        | Nu        | mber F | Percent | Number    | Perce  |
| <\$15,000                                  |        |           |        |           | 127    | 1.6%    | 270       | 1.9    |
| \$15,000 - \$24,999                        |        |           |        |           | 206    | 2.6%    | 228       | 1.6    |
| \$25,000 - \$34,999                        |        |           |        |           | 168    | 2.1%    | 215       | 1.5    |
| \$35,000 - \$49,999                        |        |           |        |           | 470    | 5.9%    | 610       | 4.3    |
| \$50,000 - \$74,999                        |        |           |        |           | 724    | 9.0%    | 1,090     | 7.7    |
| \$75,000 - \$99,999                        |        |           |        |           | 523    | 6.5%    | 1,223     | 8.6    |
| \$100,000 - \$149,999                      |        |           |        |           | 1,793  | 22.3%   | 3,156     | 22.2   |
| \$150,000 - \$199,999                      |        |           |        |           | 1,770  | 22.1%   | 3,227     | 22.7   |
| \$200,000+                                 |        |           |        | 3         | 2,244  | 28.0%   | 4,207     | 29.6   |
| Median Household Income                    |        |           |        | \$150     | 0,028  |         | \$153,383 |        |
| Average Household Income                   |        |           |        |           | 4,590  |         | \$187,354 |        |
| Per Capita Income                          |        |           |        |           | 1,662  |         | \$56,947  |        |
|                                            | Cer    | nsus 2010 | Cer    | nsus 2020 |        | 2024    |           | 202    |
| Population by Age                          | Number | Percent   | Number | Percent   | Number | Percent | Number    | Perce  |
| 0 - 4                                      | 900    | 9.6%      | 1,189  | 7.7%      | 1,778  | 7.1%    | 3,173     | 6.9    |
| 5 - 9                                      | 1,017  | 10.8%     | 1,386  | 9.0%      | 2,101  | 8.4%    | 3,503     | 7.6    |
| 10 - 14                                    | 852    | 9.1%      | 1,521  | 9.9%      | 2,178  | 8.7%    | 3,860     | 8.4    |
| 15 - 19                                    | 590    | 6.3%      | 1,259  | 8.2%      | 2,087  | 8.4%    | 3,412     | 7.4    |
| 20 - 24                                    | 391    | 4.2%      | 771    | 5.0%      | 1,352  | 5.4%    | 2,644     | 5.7    |
| 25 - 34                                    | 1,619  | 17.2%     | 2,217  | 14.4%     | 2,952  | 11.8%   | 5,426     | 11.8   |
| 35 - 44                                    | 1,681  | 17.9%     | 2,421  | 15.7%     | 4,129  | 16.6%   | 7,527     | 16.3   |
| 45 - 54                                    | 1,200  | 12.8%     | 1,963  | 12.8%     | 3,486  | 14.0%   | 6,762     | 14.7   |
| 55 - 64                                    | 768    | 8.2%      | 1,449  | 9.4%      | 2,427  | 9.7%    | 4,601     | 10.0   |
| 65 + 74                                    | 261    | 2.8%      | 861    | 5.6%      | 1,582  | 6.3%    | 3,162     | 6.9    |
| 75 - 84                                    | 90     | 1.0%      | 278    | 1.8%      | 705    | 2.8%    | 1,676     | 3.6    |
| 85+                                        | 24     | 0.3%      | 75     | 0.5%      | 159    | 0.6%    | 396       | 0.9    |
|                                            |        | nsus 2010 |        | nsus 2020 |        | 2024    |           | 202    |
| Race and Ethnicity                         | Number | Percent   | Number | Percent   | Number | Percent | Number    | Perce  |
| White Alone                                | 7,965  | 84.8%     | 10,769 | 70.0%     | 16,885 | 67.7%   | 29,956    | 64.9   |
| Black Alone                                | 505    | 5.4%      | 1,449  | 9.4%      | 2,402  | 9.6%    | 4,545     | 9.8    |
| American Indian Alone                      | 72     | 0.8%      | 116    | 0.8%      | 217    | 0.9%    | 436       | 0.9    |
| Asian Alone                                | 187    | 2.0%      | 341    | 2.2%      | 622    | 2.5%    | 1,414     | 3.1    |
| Pacific Islander Alone                     | 14     | 0.1%      | 17     | 0.1%      | 30     | 0.1%    | 59        | 0.1    |
| - Sellie Loidinger Midile                  | 368    | 3.9%      | 755    | 4.9%      | 1,385  | 5.6%    | 2,566     | 5.6    |
| Some Other Race Alone                      | 200    |           |        |           | 3,395  | 13.6%   | 7,167     | 15.5   |
| Some Other Race Alone                      | 281    | 3 0%      | 1 44 3 |           |        |         |           |        |
| Some Other Race Alone<br>Two or More Races | 281    | 3.0%      | 1,943  | 12.6%     | 5,595  | 13.070  | 7,107     |        |