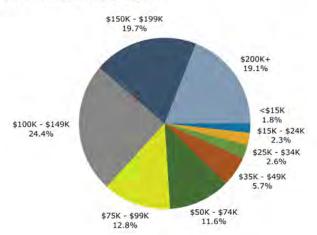

### DEMOGRAPHIC AND INCOME (RING: 1 MILE RADIUS)

## DEMOGRAPHIC AND INCOME (RING: 1 MILE RADIUS)

| Summary                       |        | Census    |        | Census 20  | 438     | 2024    |           | 202    |
|-------------------------------|--------|-----------|--------|------------|---------|---------|-----------|--------|
| Population                    |        |           | 128    | 2          | :03     | 224     |           | 26     |
| Households                    |        |           | 47     |            | 73      | 81      | 2         | 9      |
| Families                      |        |           | 38     |            | 57      | 63      |           | 7      |
| Average Household Size        |        |           | 2.72   | 2          | .78     | 2.77    |           | 2.7    |
| Owner Occupied Housing Units  |        |           | 40     |            | 55      | 65      | i,        | 7      |
| Renter Occupied Housing Units |        |           | 7      |            | 18      | 16      |           | 1      |
| Median Age                    |        |           | 37.8   | 3          | 7.3     | 36.1    |           | 37     |
| Trends: 2024-2029 Annual Rate |        |           | Are    | 1          |         | State   |           | Nation |
| Population                    |        |           | 3.349  | o          |         | 1.09%   |           | 0.38   |
| Households                    |        |           | 3.469  | 0          |         | 1.36%   |           | 0.64   |
| Families                      |        |           | 3.279  | 0          |         | 1.26%   |           | 0.56   |
| Owner HHs                     |        |           | 3.98%  | o o        |         | 1.82%   |           | 0.97   |
| Median Household Income       |        |           | 4.319  | o          |         | 2.65%   |           | 2.95   |
|                               |        |           |        |            |         | 2024    |           | 202    |
| Households by Income          |        |           |        | N          | imber I | Percent | Number    | Perce  |
| <\$15,000                     |        |           |        |            | 0       | 0.0%    | 0         | 0.0    |
| \$15,000 - \$24,999           |        |           |        |            | 5       | 6.3%    | 4         | 4.3    |
| \$25,000 - \$34,999           |        |           |        |            | 0       | 0.0%    | 0         | 0.0    |
| \$35,000 - \$49,999           |        |           |        |            | 2       | 2.5%    | 2         | 2.1    |
| \$50,000 - \$74,999           |        |           |        |            | 15      | 19.0%   | 13        | 13.8   |
| \$75,000 - \$99,999           |        |           |        |            | 6       | 7.6%    | 6         | 6.4    |
| \$100,000 - \$149,999         |        |           |        |            | 14      | 17.7%   | 16        | 17.0   |
| \$150,000 - \$199,999         |        |           |        |            | 9       | 11.4%   | 16        | 17.0   |
| \$200,000+                    |        |           |        |            |         | 32.9%   | 37        | 39.4   |
| 4200,0001                     |        |           |        |            | 20      | 32.370  | 3,        | 33.    |
| Median Household Income       |        |           |        | ¢13        | 3,725   |         | \$165,143 |        |
| Average Household Income      |        |           |        |            | 4,625   |         | \$203,915 |        |
| Per Capita Income             |        |           |        |            | 9,177   |         | \$69,738  |        |
| rei Capita Income             | Con    | nsus 2010 |        | ensus 2020 | 2,177   | 2024    | \$03,730  | 202    |
| Population by Age             | Number | Percent   | Number | Percent    | Number  | Percent | Number    | Perce  |
| 0 - 4                         | 8      | 6.2%      | 13     | 6.4%       | 15      |         | 17        | 6.5    |
| 5 - 9                         | 10     | 7.8%      | 16     | 7.9%       | 17      | 7.6%    | 18        | 6.9    |
| 10 - 14                       | 10     | 7.8%      | 15     | 7.4%       | 16      | 7.2%    | 18        | 6.9    |
| 15 - 19                       | 10     | 7.8%      | 17     | 8.4%       |         | 7.6%    | 17        | 6.5    |
|                               |        |           |        |            | 17      |         |           | 2.7.3  |
| 20 - 24                       | 5      | 3.9%      | 11     | 5.4%       | 12      | 5.4%    | 14        | 5.4    |
| 25 - 34                       | 16     | 12.5%     | 22     | 10.8%      | 31      | 13.9%   | 36        | 13.8   |
| 35 - 44                       | 18     | 14.1%     | 29     | 14.3%      | 33      | 14.8%   | 40        | 15.4   |
| 45 - 54                       | 21     | 16.4%     | 25     | 12.3%      | 26      | 11.7%   | 31        | 11.9   |
| 55 - 64                       | 17     | 13.3%     | 26     | 12.8%      | 24      | 10.8%   | 25        | 9.6    |
| 65 - 74                       | 8      | 6.2%      | 19     | 9.4%       | 19      | 8.5%    | 24        | 9.2    |
| 75 - 84                       | 4      | 3.1%      | 7      | 3.4%       | 11      | 4.9%    | 17        | 6.5    |
| 85+                           | 1      | 0.8%      | 2      | 1.0%       | 2       | 0.9%    | 3         | 1.2    |
|                               | Ce     | nsus 2010 | c      | ensus 2020 |         | 2024    |           | 202    |
| Race and Ethnicity            | Number | Percent   | Number | Percent    | Number  | Percent | Number    | Perce  |
| White Alone                   | 112    | 87.5%     | 145    | 71.4%      | 153     | 68.3%   | 173       | 65.8   |
| Black Alone                   | 5      | 3.9%      | 19     | 9.4%       | 25      | 11.2%   | 30        | 11.4   |
| American Indian Alone         | 1      | 0.8%      | 2      | 1.0%       | 2       | 0.9%    | 2         | 0.8    |
| Asian Alone                   | 2      | 1.6%      | 4      | 2.0%       | 5       | 2.2%    | 6         | 2.3    |
| Pacific Islander Alone        | 0      | 0.0%      | 0      | 0.0%       | 0       | 0.0%    | 0         | 0.0    |
| Some Other Race Alone         | 5      | 3.9%      | 10     | 4.9%       | 13      | 5.8%    | 18        | 6.8    |
| Two or More Races             | 3      | 2.3%      | 22     | 10.8%      | 26      | 11.6%   | 34        | 12.9   |
|                               |        |           |        |            | - 370   |         |           |        |
|                               |        |           |        |            |         |         |           |        |
| Hispanic Origin (Any Race)    | 12     | 9.4%      | 32     | 15.8%      | 43      | 19.2%   | 56        | 21.2   |