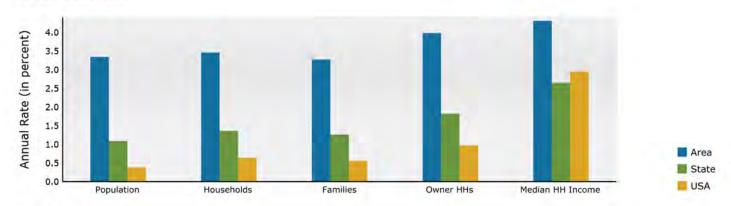

#### Trends 2024-2029

## DEMOGRAPHIC AND INCOME (RING: 1 MILE RADIUS)

| Summary                       |        | Census    |        | Census 20  | 438     | 2024    |           | 202    |
|-------------------------------|--------|-----------|--------|------------|---------|---------|-----------|--------|
| Population                    |        |           | 128    | 2          | :03     | 224     |           | 26     |
| Households                    |        |           | 47     |            | 73      | 81      | 2         | 9      |
| Families                      |        |           | 38     |            | 57      | 63      |           | 7      |
| Average Household Size        |        |           | 2.72   | 2          | .78     | 2.77    |           | 2.7    |
| Owner Occupied Housing Units  |        |           | 40     |            | 55      | 65      | i,        | 7      |
| Renter Occupied Housing Units |        |           | 7      |            | 18      | 16      |           | 1      |
| Median Age                    |        |           | 37.8   | 3          | 7.3     | 36.1    |           | 37     |
| Trends: 2024-2029 Annual Rate |        |           | Are    | 1          |         | State   |           | Nation |
| Population                    |        |           | 3.349  | o          |         | 1.09%   |           | 0.38   |
| Households                    |        |           | 3.469  | 0          |         | 1.36%   |           | 0.64   |
| Families                      |        |           | 3.279  | 0          |         | 1.26%   |           | 0.56   |
| Owner HHs                     |        |           | 3.98%  | o o        |         | 1.82%   |           | 0.97   |
| Median Household Income       |        |           | 4.319  | o          |         | 2.65%   |           | 2.95   |
|                               |        |           |        |            |         | 2024    |           | 202    |
| Households by Income          |        |           |        | N          | imber I | Percent | Number    | Perce  |
| <\$15,000                     |        |           |        |            | 0       | 0.0%    | 0         | 0.0    |
| \$15,000 - \$24,999           |        |           |        |            | 5       | 6.3%    | 4         | 4.3    |
| \$25,000 - \$34,999           |        |           |        |            | 0       | 0.0%    | 0         | 0.0    |
| \$35,000 - \$49,999           |        |           |        |            | 2       | 2.5%    | 2         | 2.1    |
| \$50,000 - \$74,999           |        |           |        |            | 15      | 19.0%   | 13        | 13.8   |
| \$75,000 - \$99,999           |        |           |        |            | 6       | 7.6%    | 6         | 6.4    |
| \$100,000 - \$149,999         |        |           |        |            | 14      | 17.7%   | 16        | 17.0   |
| \$150,000 - \$199,999         |        |           |        |            | 9       | 11.4%   | 16        | 17.0   |
| \$200,000+                    |        |           |        |            |         | 32.9%   | 37        | 39.4   |
| 4200,0001                     |        |           |        |            | 20      | 32.370  | 3,        | 33.    |
| Median Household Income       |        |           |        | ¢13        | 3,725   |         | \$165,143 |        |
| Average Household Income      |        |           |        |            | 4,625   |         | \$203,915 |        |
| Per Capita Income             |        |           |        |            | 9,177   |         | \$69,738  |        |
| rei Capita Income             | Con    | nsus 2010 |        | ensus 2020 | 2,177   | 2024    | \$03,730  | 202    |
| Population by Age             | Number | Percent   | Number | Percent    | Number  | Percent | Number    | Perce  |
| 0 - 4                         | 8      | 6.2%      | 13     | 6.4%       | 15      |         | 17        | 6.5    |
| 5 - 9                         | 10     | 7.8%      | 16     | 7.9%       | 17      | 7.6%    | 18        | 6.9    |
| 10 - 14                       | 10     | 7.8%      | 15     | 7.4%       | 16      | 7.2%    | 18        | 6.9    |
| 15 - 19                       | 10     | 7.8%      | 17     | 8.4%       |         | 7.6%    | 17        | 6.5    |
|                               |        |           |        |            | 17      |         |           | 2.7.3  |
| 20 - 24                       | 5      | 3.9%      | 11     | 5.4%       | 12      | 5.4%    | 14        | 5.4    |
| 25 - 34                       | 16     | 12.5%     | 22     | 10.8%      | 31      | 13.9%   | 36        | 13.8   |
| 35 - 44                       | 18     | 14.1%     | 29     | 14.3%      | 33      | 14.8%   | 40        | 15.4   |
| 45 - 54                       | 21     | 16.4%     | 25     | 12.3%      | 26      | 11.7%   | 31        | 11.9   |
| 55 - 64                       | 17     | 13.3%     | 26     | 12.8%      | 24      | 10.8%   | 25        | 9.6    |
| 65 - 74                       | 8      | 6.2%      | 19     | 9.4%       | 19      | 8.5%    | 24        | 9.2    |
| 75 - 84                       | 4      | 3.1%      | 7      | 3.4%       | 11      | 4.9%    | 17        | 6.5    |
| 85+                           | 1      | 0.8%      | 2      | 1.0%       | 2       | 0.9%    | 3         | 1.2    |
|                               | Ce     | nsus 2010 | c      | ensus 2020 |         | 2024    |           | 202    |
| Race and Ethnicity            | Number | Percent   | Number | Percent    | Number  | Percent | Number    | Perce  |
| White Alone                   | 112    | 87.5%     | 145    | 71.4%      | 153     | 68.3%   | 173       | 65.8   |
| Black Alone                   | 5      | 3.9%      | 19     | 9.4%       | 25      | 11.2%   | 30        | 11.4   |
| American Indian Alone         | 1      | 0.8%      | 2      | 1.0%       | 2       | 0.9%    | 2         | 0.8    |
| Asian Alone                   | 2      | 1.6%      | 4      | 2.0%       | 5       | 2.2%    | 6         | 2.3    |
| Pacific Islander Alone        | 0      | 0.0%      | 0      | 0.0%       | 0       | 0.0%    | 0         | 0.0    |
| Some Other Race Alone         | 5      | 3.9%      | 10     | 4.9%       | 13      | 5.8%    | 18        | 6.8    |
| Two or More Races             | 3      | 2.3%      | 22     | 10.8%      | 26      | 11.6%   | 34        | 12.9   |
|                               |        |           |        |            | - 370   |         |           |        |
|                               |        |           |        |            |         |         |           |        |
| Hispanic Origin (Any Race)    | 12     | 9.4%      | 32     | 15.8%      | 43      | 19.2%   | 56        | 21.2   |