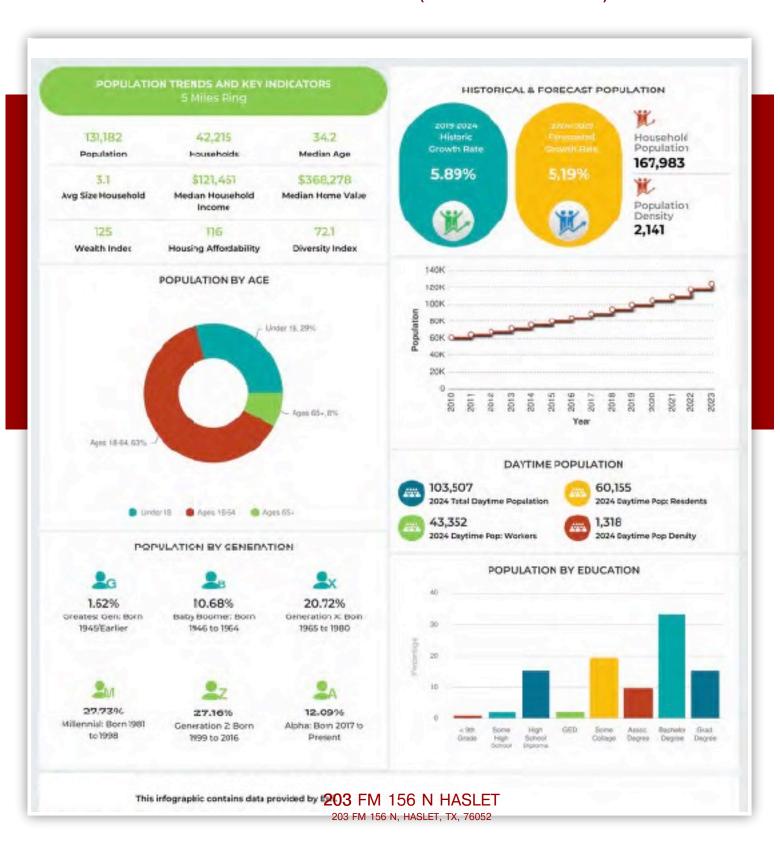

## INFOGRAPHIC: POPULATION TRENDS (RING: 1 MILE RADIUS)

## INFOGRAPHIC: POPULATION TRENDS (RING: 5 MILE RADIUS)