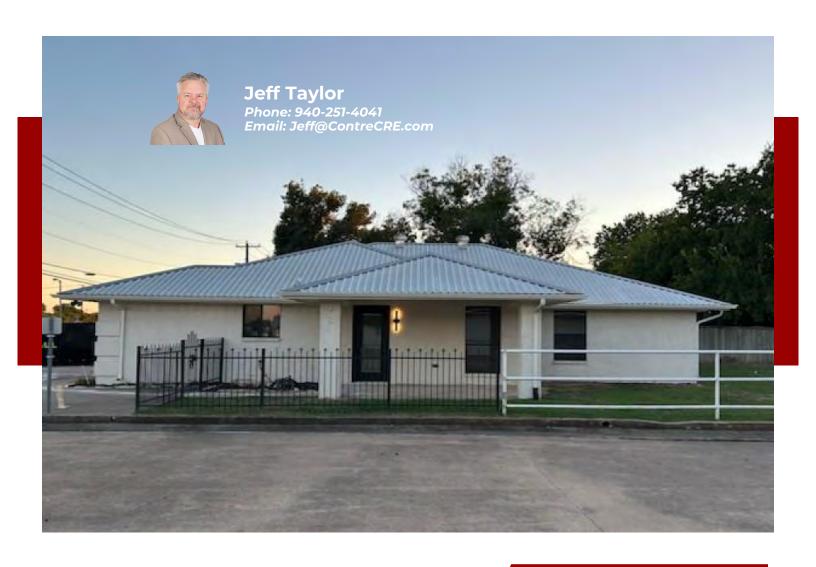

## 203

FM 156 N HASLET

203 Fm 156 N Haslet, TX 76052

## **PROPERTY DETAILS**

Welcome to this prime commercial space located at 203 FM 156 N in the thriving community of Haslet, Texas. This versatile property offers a unique opportunity for businesses looking to establish a presence in a rapidly growing area.

#### **Key Features:**

**Location:** Situated along FM 156, this property enjoys excellent visibility and accessibility, with high traffic exposure that is perfect for attracting customers. Just minutes from major highways and the DFW metroplex, it's ideal for businesses that need easy access to regional markets.

**Space:** The property features a spacious and flexible layout, allowing for a variety of business uses. Whether you're looking to open a retail store, office space, or service-oriented business, the open floor plan can be customized to suit your needs.

**Amenities:** Ample parking is available for both customers and employees, along with modern utilities to support your operations. The property is well-maintained and ready for immediate occupancy.

**Community:** Haslet is a vibrant and growing community with a supportive business environment. The property is surrounded by other local businesses, creating a network of potential partnerships and customer flow.