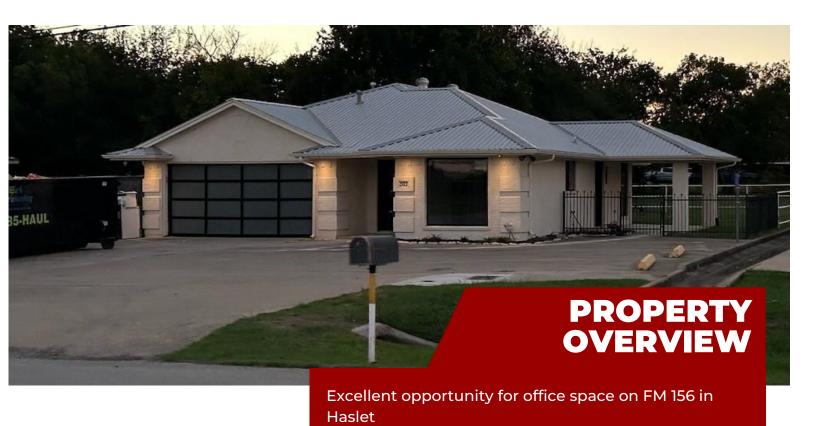

## **PROPERTY DETAILS**

Welcome to this prime commercial space located at 203 FM 156 N in the thriving community of Haslet, Texas. This versatile property offers a unique opportunity for businesses looking to establish a presence in a rapidly growing area.

#### **Key Features:**

**Location:** Situated along FM 156, this property enjoys excellent visibility and accessibility, with high traffic exposure that is perfect for attracting customers. Just minutes from major highways and the DFW metroplex, it's ideal for businesses that need easy access to regional markets.

**Space:** The property features a spacious and flexible layout, allowing for a variety of business uses. Whether you're looking to open a retail store, office space, or service-oriented business, the open floor plan can be customized to suit your needs.

**Amenities:** Ample parking is available for both customers and employees, along with modern utilities to support your operations. The property is well-maintained and ready for immediate occupancy.

**Community:** Haslet is a vibrant and growing community with a supportive business environment. The property is surrounded by other local businesses, creating a network of potential partnerships and customer flow.