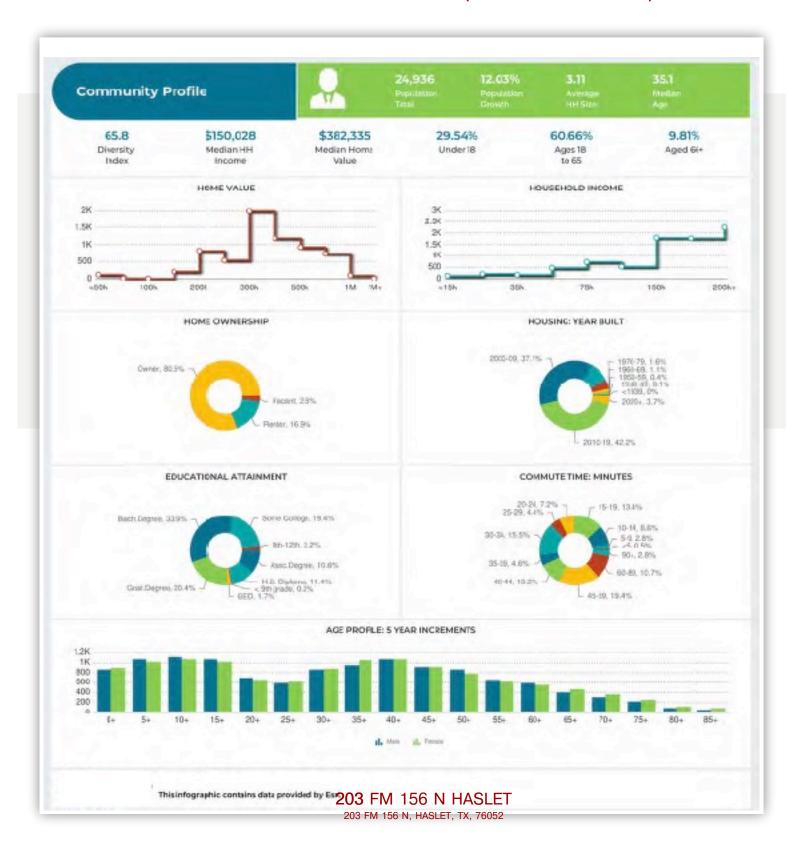

## INFOGRAPHIC: COMMUNITY PROFILE (RING: 3 MILE RADIUS)

## DEMOGRAPHIC AND INCOME (RING: 3 MILE RADIUS)

| Summary                                    |        | Census 2  |        | Census 20 |        | 2024    |           | 202    |
|--------------------------------------------|--------|-----------|--------|-----------|--------|---------|-----------|--------|
| Population                                 |        |           | ,392   | 15,3      |        | 24,936  | in.       | 46,14  |
| Households                                 |        | 2         | 2,933  | 4,7       | 70     | 8,026   |           | 14,22  |
| Families                                   |        | 2         | 2,478  | 3,9       | 56     | 6,609   | ,         | 11,90  |
| Average Household Size                     |        |           | 3.20   | 3,        | 23     | 3.11    |           | 3.2    |
| Owner Occupied Housing Units               |        | 2         | 2,480  | 3,6       | 90     | 6,632   | 1         | 12,77  |
| Renter Occupied Housing Units              |        |           | 452    | 1,0       | 80     | 1,394   | Ř.        | 1,45   |
| Median Age                                 |        |           | 31.1   | 32        | 2.3    | 35.1    |           | 36.    |
| Trends: 2024-2029 Annual Rate              |        |           | Area   |           |        | State   |           | Nation |
| Population                                 |        |           | 13.10% |           |        | 1.09%   |           | 0.389  |
| Households                                 |        |           | 12.13% |           |        | 1.36%   |           | 0.64   |
| Families                                   |        |           | 12.49% |           |        | 1.26%   |           | 0.56   |
| Owner HHs                                  |        |           | 14.00% |           |        | 1.82%   |           | 0.97   |
| Median Household Income                    |        |           | 0.44%  |           |        | 2.65%   |           | 2.95   |
|                                            |        |           |        |           |        | 2024    |           | 202    |
| Households by Income                       |        |           |        | Nu        | mber F | Percent | Number    | Perce  |
| <\$15,000                                  |        |           |        |           | 127    | 1.6%    | 270       | 1.9    |
| \$15,000 - \$24,999                        |        |           |        |           | 206    | 2.6%    | 228       | 1.6    |
| \$25,000 - \$34,999                        |        |           |        |           | 168    | 2.1%    | 215       | 1.5    |
| \$35,000 - \$49,999                        |        |           |        |           | 470    | 5.9%    | 610       | 4.3    |
| \$50,000 - \$74,999                        |        |           |        |           | 724    | 9.0%    | 1,090     | 7.7    |
| \$75,000 - \$99,999                        |        |           |        |           | 523    | 6.5%    | 1,223     | 8.6    |
| \$100,000 - \$149,999                      |        |           |        |           | 1,793  | 22.3%   | 3,156     | 22.2   |
| \$150,000 - \$199,999                      |        |           |        |           | 1,770  | 22.1%   | 3,227     | 22.7   |
| \$200,000+                                 |        |           |        | 3         | 2,244  | 28.0%   | 4,207     | 29.6   |
| Median Household Income                    |        |           |        | \$150     | 0,028  |         | \$153,383 |        |
| Average Household Income                   |        |           |        |           | 4,590  |         | \$187,354 |        |
| Per Capita Income                          |        |           |        |           | 1,662  |         | \$56,947  |        |
|                                            | Cer    | nsus 2010 | Cer    | nsus 2020 |        | 2024    |           | 202    |
| Population by Age                          | Number | Percent   | Number | Percent   | Number | Percent | Number    | Perce  |
| 0 - 4                                      | 900    | 9.6%      | 1,189  | 7.7%      | 1,778  | 7.1%    | 3,173     | 6.9    |
| 5 - 9                                      | 1,017  | 10.8%     | 1,386  | 9.0%      | 2,101  | 8.4%    | 3,503     | 7.6    |
| 10 - 14                                    | 852    | 9.1%      | 1,521  | 9.9%      | 2,178  | 8.7%    | 3,860     | 8.4    |
| 15 - 19                                    | 590    | 6.3%      | 1,259  | 8.2%      | 2,087  | 8.4%    | 3,412     | 7.4    |
| 20 - 24                                    | 391    | 4.2%      | 771    | 5.0%      | 1,352  | 5.4%    | 2,644     | 5.7    |
| 25 - 34                                    | 1,619  | 17.2%     | 2,217  | 14.4%     | 2,952  | 11.8%   | 5,426     | 11.8   |
| 35 - 44                                    | 1,681  | 17.9%     | 2,421  | 15.7%     | 4,129  | 16.6%   | 7,527     | 16.3   |
| 45 - 54                                    | 1,200  | 12.8%     | 1,963  | 12.8%     | 3,486  | 14.0%   | 6,762     | 14.7   |
| 55 - 64                                    | 768    | 8.2%      | 1,449  | 9.4%      | 2,427  | 9.7%    | 4,601     | 10.0   |
| 65 + 74                                    | 261    | 2.8%      | 861    | 5.6%      | 1,582  | 6.3%    | 3,162     | 6.9    |
| 75 - 84                                    | 90     | 1.0%      | 278    | 1.8%      | 705    | 2.8%    | 1,676     | 3.6    |
| 85+                                        | 24     | 0.3%      | 75     | 0.5%      | 159    | 0.6%    | 396       | 0.9    |
|                                            |        | nsus 2010 |        | nsus 2020 |        | 2024    |           | 202    |
| Race and Ethnicity                         | Number | Percent   | Number | Percent   | Number | Percent | Number    | Perce  |
| White Alone                                | 7,965  | 84.8%     | 10,769 | 70.0%     | 16,885 | 67.7%   | 29,956    | 64.9   |
| Black Alone                                | 505    | 5.4%      | 1,449  | 9.4%      | 2,402  | 9.6%    | 4,545     | 9.8    |
| American Indian Alone                      | 72     | 0.8%      | 116    | 0.8%      | 217    | 0.9%    | 436       | 0.9    |
| Asian Alone                                | 187    | 2.0%      | 341    | 2.2%      | 622    | 2.5%    | 1,414     | 3.1    |
| Pacific Islander Alone                     | 14     | 0.1%      | 17     | 0.1%      | 30     | 0.1%    | 59        | 0.1    |
| - Sellie Loidinger Midile                  | 368    | 3.9%      | 755    | 4.9%      | 1,385  | 5.6%    | 2,566     | 5.6    |
| Some Other Race Alone                      | 200    |           |        |           | 3,395  | 13.6%   | 7,167     | 15.5   |
| Some Other Race Alone                      | 281    | 3 0%      | 1 44 3 |           |        |         |           |        |
| Some Other Race Alone<br>Two or More Races | 281    | 3.0%      | 1,943  | 12.6%     | 5,595  | 13.070  | 7,107     |        |