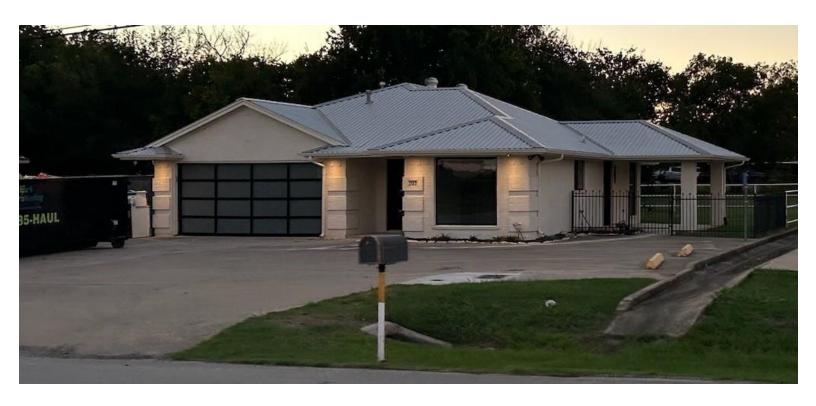

## 203

FM 156 N HASLET

203 Fm 156 N Haslet, TX 76052

## **PROPERTY DETAILS**

Welcome to this prime commercial space located at 203 FM 156 N in the thriving community of Haslet, Texas. This versatile property offers a unique opportunity for businesses looking to establish a presence in a rapidly growing area.

#### **Key Features:**

**Location:** Situated along FM 156, this property enjoys excellent visibility and accessibility, with high traffic exposure that is perfect for attracting customers. Just minutes from major highways and the DFW metroplex, it's ideal for businesses that need easy access to regional markets.

**Space:** The property features a spacious and flexible layout, allowing for a variety of business uses. Whether you're looking to open a retail store, office space, or service-oriented business, the open floor plan can be customized to suit your needs.

**Amenities:** Ample parking is available for both customers and employees, along with modern utilities to support your operations. The property is well-maintained and ready for immediate occupancy.

**Community:** Haslet is a vibrant and growing community with a supportive business environment. The property is surrounded by other local businesses, creating a network of potential partnerships and customer flow.