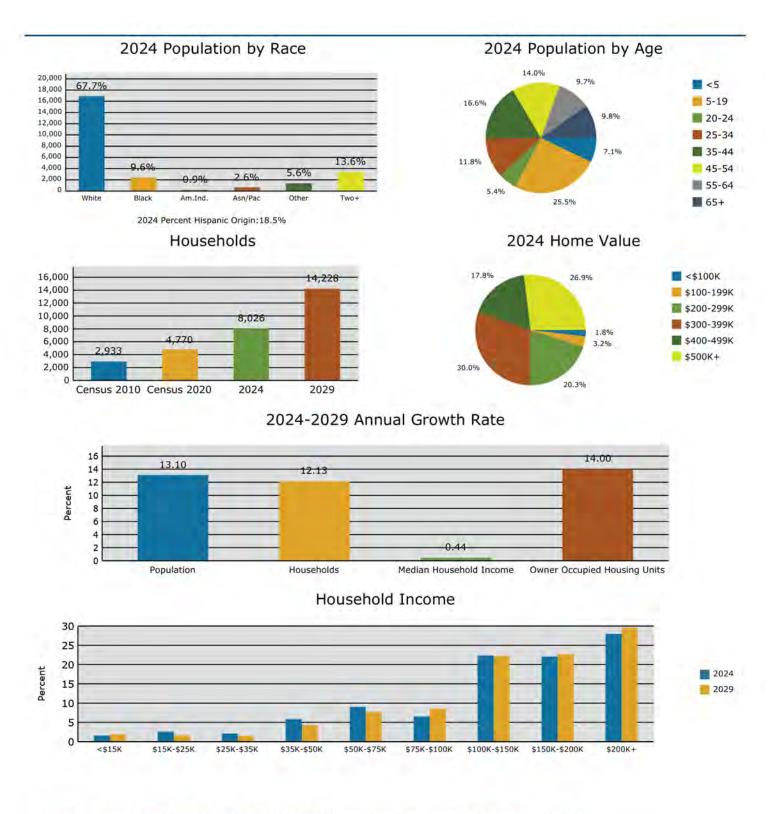

## DEMOGRAPHIC AND INCOME (RING: 3 MILE RADIUS)

#### Trends 2024-2029

#### Population by Age

#### 2024 Household Income

#### 2024 Population by Race

2024 Percent Hispanic Origin:19.2%

Source: Esri forecasts for 2024 and 2029, U.S. Census Bureau 2020 decennial Census in 2020 geographies.

## DEMOGRAPHIC AND INCOME (RING: 3 MILE RADIUS)

| Summary                                    |        | Census 2  |        | Census 20 |        | 2024    |           | 202    |
|--------------------------------------------|--------|-----------|--------|-----------|--------|---------|-----------|--------|
| Population                                 |        |           | ,392   | 15,3      |        | 24,936  | in.       | 46,14  |
| Households                                 |        | 2         | 2,933  | 4,7       | 70     | 8,026   |           | 14,22  |
| Families                                   |        | 2         | 2,478  | 3,9       | 56     | 6,609   | ,         | 11,90  |
| Average Household Size                     |        |           | 3.20   | 3,        | 23     | 3.11    |           | 3.2    |
| Owner Occupied Housing Units               |        | 2         | 2,480  | 3,6       | 90     | 6,632   | 1         | 12,77  |
| Renter Occupied Housing Units              |        |           | 452    | 1,0       | 80     | 1,394   | Ř.        | 1,45   |
| Median Age                                 |        |           | 31.1   | 32        | 2.3    | 35.1    |           | 36.    |
| Trends: 2024-2029 Annual Rate              |        |           | Area   |           |        | State   |           | Nation |
| Population                                 |        |           | 13.10% |           |        | 1.09%   |           | 0.389  |
| Households                                 |        |           | 12.13% |           |        | 1.36%   |           | 0.64   |
| Families                                   |        |           | 12.49% |           |        | 1.26%   |           | 0.56   |
| Owner HHs                                  |        |           | 14.00% |           |        | 1.82%   |           | 0.97   |
| Median Household Income                    |        |           | 0.44%  |           |        | 2.65%   |           | 2.95   |
|                                            |        |           |        |           |        | 2024    |           | 202    |
| Households by Income                       |        |           |        | Nu        | mber F | Percent | Number    | Perce  |
| <\$15,000                                  |        |           |        |           | 127    | 1.6%    | 270       | 1.9    |
| \$15,000 - \$24,999                        |        |           |        |           | 206    | 2.6%    | 228       | 1.6    |
| \$25,000 - \$34,999                        |        |           |        |           | 168    | 2.1%    | 215       | 1.5    |
| \$35,000 - \$49,999                        |        |           |        |           | 470    | 5.9%    | 610       | 4.3    |
| \$50,000 - \$74,999                        |        |           |        |           | 724    | 9.0%    | 1,090     | 7.7    |
| \$75,000 - \$99,999                        |        |           |        |           | 523    | 6.5%    | 1,223     | 8.6    |
| \$100,000 - \$149,999                      |        |           |        |           | 1,793  | 22.3%   | 3,156     | 22.2   |
| \$150,000 - \$199,999                      |        |           |        |           | 1,770  | 22.1%   | 3,227     | 22.7   |
| \$200,000+                                 |        |           |        | 3         | 2,244  | 28.0%   | 4,207     | 29.6   |
| Median Household Income                    |        |           |        | \$150     | 0,028  |         | \$153,383 |        |
| Average Household Income                   |        |           |        |           | 4,590  |         | \$187,354 |        |
| Per Capita Income                          |        |           |        |           | 1,662  |         | \$56,947  |        |
|                                            | Cer    | nsus 2010 | Cer    | nsus 2020 |        | 2024    |           | 202    |
| Population by Age                          | Number | Percent   | Number | Percent   | Number | Percent | Number    | Perce  |
| 0 - 4                                      | 900    | 9.6%      | 1,189  | 7.7%      | 1,778  | 7.1%    | 3,173     | 6.9    |
| 5 - 9                                      | 1,017  | 10.8%     | 1,386  | 9.0%      | 2,101  | 8.4%    | 3,503     | 7.6    |
| 10 - 14                                    | 852    | 9.1%      | 1,521  | 9.9%      | 2,178  | 8.7%    | 3,860     | 8.4    |
| 15 - 19                                    | 590    | 6.3%      | 1,259  | 8.2%      | 2,087  | 8.4%    | 3,412     | 7.4    |
| 20 - 24                                    | 391    | 4.2%      | 771    | 5.0%      | 1,352  | 5.4%    | 2,644     | 5.7    |
| 25 - 34                                    | 1,619  | 17.2%     | 2,217  | 14.4%     | 2,952  | 11.8%   | 5,426     | 11.8   |
| 35 - 44                                    | 1,681  | 17.9%     | 2,421  | 15.7%     | 4,129  | 16.6%   | 7,527     | 16.3   |
| 45 - 54                                    | 1,200  | 12.8%     | 1,963  | 12.8%     | 3,486  | 14.0%   | 6,762     | 14.7   |
| 55 - 64                                    | 768    | 8.2%      | 1,449  | 9.4%      | 2,427  | 9.7%    | 4,601     | 10.0   |
| 65 + 74                                    | 261    | 2.8%      | 861    | 5.6%      | 1,582  | 6.3%    | 3,162     | 6.9    |
| 75 - 84                                    | 90     | 1.0%      | 278    | 1.8%      | 705    | 2.8%    | 1,676     | 3.6    |
| 85+                                        | 24     | 0.3%      | 75     | 0.5%      | 159    | 0.6%    | 396       | 0.9    |
|                                            |        | nsus 2010 |        | nsus 2020 |        | 2024    |           | 202    |
| Race and Ethnicity                         | Number | Percent   | Number | Percent   | Number | Percent | Number    | Perce  |
| White Alone                                | 7,965  | 84.8%     | 10,769 | 70.0%     | 16,885 | 67.7%   | 29,956    | 64.9   |
| Black Alone                                | 505    | 5.4%      | 1,449  | 9.4%      | 2,402  | 9.6%    | 4,545     | 9.8    |
| American Indian Alone                      | 72     | 0.8%      | 116    | 0.8%      | 217    | 0.9%    | 436       | 0.9    |
| Asian Alone                                | 187    | 2.0%      | 341    | 2.2%      | 622    | 2.5%    | 1,414     | 3.1    |
| Pacific Islander Alone                     | 14     | 0.1%      | 17     | 0.1%      | 30     | 0.1%    | 59        | 0.1    |
| - Sellie Loidinger Midile                  | 368    | 3.9%      | 755    | 4.9%      | 1,385  | 5.6%    | 2,566     | 5.6    |
| Some Other Race Alone                      | 200    |           |        |           | 3,395  | 13.6%   | 7,167     | 15.5   |
| Some Other Race Alone                      | 281    | 3 0%      | 1 44 3 |           |        |         |           |        |
| Some Other Race Alone<br>Two or More Races | 281    | 3.0%      | 1,943  | 12.6%     | 5,595  | 13.070  | 7,107     |        |