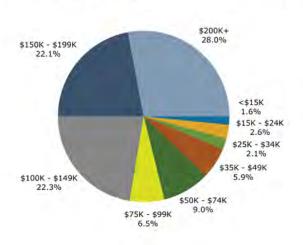

#### 2024 Household Income

## DEMOGRAPHIC AND INCOME (RING: 3 MILE RADIUS)

| Summary                                    |        | Census 2  |        | Census 20 |        | 2024    |           | 202    |
|--------------------------------------------|--------|-----------|--------|-----------|--------|---------|-----------|--------|
| Population                                 |        |           | ,392   | 15,3      |        | 24,936  | in.       | 46,14  |
| Households                                 |        | 2         | 2,933  | 4,7       | 70     | 8,026   |           | 14,22  |
| Families                                   |        | 2         | 2,478  | 3,9       | 56     | 6,609   | ,         | 11,90  |
| Average Household Size                     |        |           | 3.20   | 3,        | 23     | 3.11    |           | 3.2    |
| Owner Occupied Housing Units               |        | 2         | 2,480  | 3,6       | 90     | 6,632   | 1         | 12,77  |
| Renter Occupied Housing Units              |        |           | 452    | 1,0       | 80     | 1,394   | Ř.        | 1,45   |
| Median Age                                 |        |           | 31.1   | 32        | 2.3    | 35.1    |           | 36.    |
| Trends: 2024-2029 Annual Rate              |        |           | Area   |           |        | State   |           | Nation |
| Population                                 |        |           | 13.10% |           |        | 1.09%   |           | 0.389  |
| Households                                 |        |           | 12.13% |           |        | 1.36%   |           | 0.64   |
| Families                                   |        |           | 12.49% |           |        | 1.26%   |           | 0.56   |
| Owner HHs                                  |        |           | 14.00% |           |        | 1.82%   |           | 0.97   |
| Median Household Income                    |        |           | 0.44%  |           |        | 2.65%   |           | 2.95   |
|                                            |        |           |        |           |        | 2024    |           | 202    |
| Households by Income                       |        |           |        | Nu        | mber F | Percent | Number    | Perce  |
| <\$15,000                                  |        |           |        |           | 127    | 1.6%    | 270       | 1.9    |
| \$15,000 - \$24,999                        |        |           |        |           | 206    | 2.6%    | 228       | 1.6    |
| \$25,000 - \$34,999                        |        |           |        |           | 168    | 2.1%    | 215       | 1.5    |
| \$35,000 - \$49,999                        |        |           |        |           | 470    | 5.9%    | 610       | 4.3    |
| \$50,000 - \$74,999                        |        |           |        |           | 724    | 9.0%    | 1,090     | 7.7    |
| \$75,000 - \$99,999                        |        |           |        |           | 523    | 6.5%    | 1,223     | 8.6    |
| \$100,000 - \$149,999                      |        |           |        |           | 1,793  | 22.3%   | 3,156     | 22.2   |
| \$150,000 - \$199,999                      |        |           |        |           | 1,770  | 22.1%   | 3,227     | 22.7   |
| \$200,000+                                 |        |           |        | 3         | 2,244  | 28.0%   | 4,207     | 29.6   |
| Median Household Income                    |        |           |        | \$150     | 0,028  |         | \$153,383 |        |
| Average Household Income                   |        |           |        |           | 4,590  |         | \$187,354 |        |
| Per Capita Income                          |        |           |        |           | 1,662  |         | \$56,947  |        |
|                                            | Cer    | nsus 2010 | Cer    | nsus 2020 |        | 2024    |           | 202    |
| Population by Age                          | Number | Percent   | Number | Percent   | Number | Percent | Number    | Perce  |
| 0 - 4                                      | 900    | 9.6%      | 1,189  | 7.7%      | 1,778  | 7.1%    | 3,173     | 6.9    |
| 5 - 9                                      | 1,017  | 10.8%     | 1,386  | 9.0%      | 2,101  | 8.4%    | 3,503     | 7.6    |
| 10 - 14                                    | 852    | 9.1%      | 1,521  | 9.9%      | 2,178  | 8.7%    | 3,860     | 8.4    |
| 15 - 19                                    | 590    | 6.3%      | 1,259  | 8.2%      | 2,087  | 8.4%    | 3,412     | 7.4    |
| 20 - 24                                    | 391    | 4.2%      | 771    | 5.0%      | 1,352  | 5.4%    | 2,644     | 5.7    |
| 25 - 34                                    | 1,619  | 17.2%     | 2,217  | 14.4%     | 2,952  | 11.8%   | 5,426     | 11.8   |
| 35 - 44                                    | 1,681  | 17.9%     | 2,421  | 15.7%     | 4,129  | 16.6%   | 7,527     | 16.3   |
| 45 - 54                                    | 1,200  | 12.8%     | 1,963  | 12.8%     | 3,486  | 14.0%   | 6,762     | 14.7   |
| 55 - 64                                    | 768    | 8.2%      | 1,449  | 9.4%      | 2,427  | 9.7%    | 4,601     | 10.0   |
| 65 + 74                                    | 261    | 2.8%      | 861    | 5.6%      | 1,582  | 6.3%    | 3,162     | 6.9    |
| 75 - 84                                    | 90     | 1.0%      | 278    | 1.8%      | 705    | 2.8%    | 1,676     | 3.6    |
| 85+                                        | 24     | 0.3%      | 75     | 0.5%      | 159    | 0.6%    | 396       | 0.9    |
|                                            |        | nsus 2010 |        | nsus 2020 |        | 2024    |           | 202    |
| Race and Ethnicity                         | Number | Percent   | Number | Percent   | Number | Percent | Number    | Perce  |
| White Alone                                | 7,965  | 84.8%     | 10,769 | 70.0%     | 16,885 | 67.7%   | 29,956    | 64.9   |
| Black Alone                                | 505    | 5.4%      | 1,449  | 9.4%      | 2,402  | 9.6%    | 4,545     | 9.8    |
| American Indian Alone                      | 72     | 0.8%      | 116    | 0.8%      | 217    | 0.9%    | 436       | 0.9    |
| Asian Alone                                | 187    | 2.0%      | 341    | 2.2%      | 622    | 2.5%    | 1,414     | 3.1    |
| Pacific Islander Alone                     | 14     | 0.1%      | 17     | 0.1%      | 30     | 0.1%    | 59        | 0.1    |
| - Sellie Loidinger Midile                  | 368    | 3.9%      | 755    | 4.9%      | 1,385  | 5.6%    | 2,566     | 5.6    |
| Some Other Race Alone                      | 200    |           |        |           | 3,395  | 13.6%   | 7,167     | 15.5   |
| Some Other Race Alone                      | 281    | 3 0%      | 1 44 3 |           |        |         |           |        |
| Some Other Race Alone<br>Two or More Races | 281    | 3.0%      | 1,943  | 12.6%     | 5,595  | 13.070  | 7,107     |        |