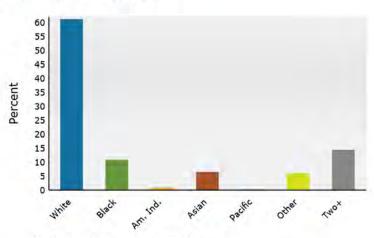

### DEMOGRAPHIC AND INCOME (RING: 1 MILE RADIUS)

## DEMOGRAPHIC AND INCOME (RING: 1 MILE RADIUS)

| Summary                       |        | Census    |        | Census 20  | 438     | 2024    |           | 202    |
|-------------------------------|--------|-----------|--------|------------|---------|---------|-----------|--------|
| Population                    |        |           | 128    | 2          | :03     | 224     |           | 26     |
| Households                    |        |           | 47     |            | 73      | 81      | 2         | 9      |
| Families                      |        |           | 38     |            | 57      | 63      |           | 7      |
| Average Household Size        |        |           | 2.72   | 2          | .78     | 2.77    |           | 2.7    |
| Owner Occupied Housing Units  |        |           | 40     |            | 55      | 65      | i,        | 7      |
| Renter Occupied Housing Units |        |           | 7      |            | 18      | 16      |           | 1      |
| Median Age                    |        |           | 37.8   | 3          | 7.3     | 36.1    |           | 37     |
| Trends: 2024-2029 Annual Rate |        |           | Are    | 1          |         | State   |           | Nation |
| Population                    |        |           | 3.349  | o          |         | 1.09%   |           | 0.38   |
| Households                    |        |           | 3.469  | 0          |         | 1.36%   |           | 0.64   |
| Families                      |        |           | 3.279  | 0          |         | 1.26%   |           | 0.56   |
| Owner HHs                     |        |           | 3.98%  | o o        |         | 1.82%   |           | 0.97   |
| Median Household Income       |        |           | 4.319  | o          |         | 2.65%   |           | 2.95   |
|                               |        |           |        |            |         | 2024    |           | 202    |
| Households by Income          |        |           |        | N          | imber I | Percent | Number    | Perce  |
| <\$15,000                     |        |           |        |            | 0       | 0.0%    | 0         | 0.0    |
| \$15,000 - \$24,999           |        |           |        |            | 5       | 6.3%    | 4         | 4.3    |
| \$25,000 - \$34,999           |        |           |        |            | 0       | 0.0%    | 0         | 0.0    |
| \$35,000 - \$49,999           |        |           |        |            | 2       | 2.5%    | 2         | 2.1    |
| \$50,000 - \$74,999           |        |           |        |            | 15      | 19.0%   | 13        | 13.8   |
| \$75,000 - \$99,999           |        |           |        |            | 6       | 7.6%    | 6         | 6.4    |
| \$100,000 - \$149,999         |        |           |        |            | 14      | 17.7%   | 16        | 17.0   |
| \$150,000 - \$199,999         |        |           |        |            | 9       | 11.4%   | 16        | 17.0   |
| \$200,000+                    |        |           |        |            |         | 32.9%   | 37        | 39.4   |
| 4200,0001                     |        |           |        |            | 20      | 32.370  | 3,        | 33.    |
| Median Household Income       |        |           |        | ¢13        | 3,725   |         | \$165,143 |        |
| Average Household Income      |        |           |        |            | 4,625   |         | \$203,915 |        |
| Per Capita Income             |        |           |        |            | 9,177   |         | \$69,738  |        |
| rei Capita Income             | Con    | nsus 2010 |        | ensus 2020 | 2,177   | 2024    | \$03,730  | 202    |
| Population by Age             | Number | Percent   | Number | Percent    | Number  | Percent | Number    | Perce  |
| 0 - 4                         | 8      | 6.2%      | 13     | 6.4%       | 15      |         | 17        | 6.5    |
| 5 - 9                         | 10     | 7.8%      | 16     | 7.9%       | 17      | 7.6%    | 18        | 6.9    |
| 10 - 14                       | 10     | 7.8%      | 15     | 7.4%       | 16      | 7.2%    | 18        | 6.9    |
| 15 - 19                       | 10     | 7.8%      | 17     | 8.4%       |         | 7.6%    | 17        | 6.5    |
|                               |        |           |        |            | 17      |         |           | 2.7.3  |
| 20 - 24                       | 5      | 3.9%      | 11     | 5.4%       | 12      | 5.4%    | 14        | 5.4    |
| 25 - 34                       | 16     | 12.5%     | 22     | 10.8%      | 31      | 13.9%   | 36        | 13.8   |
| 35 - 44                       | 18     | 14.1%     | 29     | 14.3%      | 33      | 14.8%   | 40        | 15.4   |
| 45 - 54                       | 21     | 16.4%     | 25     | 12.3%      | 26      | 11.7%   | 31        | 11.9   |
| 55 - 64                       | 17     | 13.3%     | 26     | 12.8%      | 24      | 10.8%   | 25        | 9.6    |
| 65 - 74                       | 8      | 6.2%      | 19     | 9.4%       | 19      | 8.5%    | 24        | 9.2    |
| 75 - 84                       | 4      | 3.1%      | 7      | 3.4%       | 11      | 4.9%    | 17        | 6.5    |
| 85+                           | 1      | 0.8%      | 2      | 1.0%       | 2       | 0.9%    | 3         | 1.2    |
|                               | Ce     | nsus 2010 | c      | ensus 2020 |         | 2024    |           | 202    |
| Race and Ethnicity            | Number | Percent   | Number | Percent    | Number  | Percent | Number    | Perce  |
| White Alone                   | 112    | 87.5%     | 145    | 71.4%      | 153     | 68.3%   | 173       | 65.8   |
| Black Alone                   | 5      | 3.9%      | 19     | 9.4%       | 25      | 11.2%   | 30        | 11.4   |
| American Indian Alone         | 1      | 0.8%      | 2      | 1.0%       | 2       | 0.9%    | 2         | 0.8    |
| Asian Alone                   | 2      | 1.6%      | 4      | 2.0%       | 5       | 2.2%    | 6         | 2.3    |
| Pacific Islander Alone        | 0      | 0.0%      | 0      | 0.0%       | 0       | 0.0%    | 0         | 0.0    |
| Some Other Race Alone         | 5      | 3.9%      | 10     | 4.9%       | 13      | 5.8%    | 18        | 6.8    |
| Two or More Races             | 3      | 2.3%      | 22     | 10.8%      | 26      | 11.6%   | 34        | 12.9   |
|                               |        |           |        |            | - 370   |         |           |        |
|                               |        |           |        |            |         |         |           |        |
| Hispanic Origin (Any Race)    | 12     | 9.4%      | 32     | 15.8%      | 43      | 19.2%   | 56        | 21.2   |