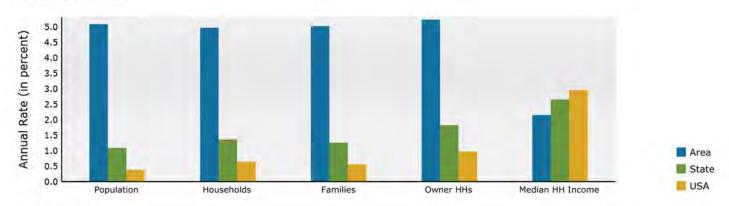

#### Trends 2024-2029

## DEMOGRAPHIC AND INCOME (RING: 1 MILE RADIUS)

| Summary                       |        | Census    |        | Census 20  | 438     | 2024    |           | 202    |
|-------------------------------|--------|-----------|--------|------------|---------|---------|-----------|--------|
| Population                    |        |           | 128    | 2          | :03     | 224     |           | 26     |
| Households                    |        |           | 47     |            | 73      | 81      | 2         | 9      |
| Families                      |        |           | 38     |            | 57      | 63      |           | 7      |
| Average Household Size        |        |           | 2.72   | 2          | .78     | 2.77    |           | 2.7    |
| Owner Occupied Housing Units  |        |           | 40     |            | 55      | 65      | i,        | 7      |
| Renter Occupied Housing Units |        |           | 7      |            | 18      | 16      |           | 1      |
| Median Age                    |        |           | 37.8   | 3          | 7.3     | 36.1    |           | 37     |
| Trends: 2024-2029 Annual Rate |        |           | Are    | 1          |         | State   |           | Nation |
| Population                    |        |           | 3.349  | o          |         | 1.09%   |           | 0.38   |
| Households                    |        |           | 3.469  | 0          |         | 1.36%   |           | 0.64   |
| Families                      |        |           | 3.279  | 0          |         | 1.26%   |           | 0.56   |
| Owner HHs                     |        |           | 3.98%  | o o        |         | 1.82%   |           | 0.97   |
| Median Household Income       |        |           | 4.319  | o          |         | 2.65%   |           | 2.95   |
|                               |        |           |        |            |         | 2024    |           | 202    |
| Households by Income          |        |           |        | N          | imber I | Percent | Number    | Perce  |
| <\$15,000                     |        |           |        |            | 0       | 0.0%    | 0         | 0.0    |
| \$15,000 - \$24,999           |        |           |        |            | 5       | 6.3%    | 4         | 4.3    |
| \$25,000 - \$34,999           |        |           |        |            | 0       | 0.0%    | 0         | 0.0    |
| \$35,000 - \$49,999           |        |           |        |            | 2       | 2.5%    | 2         | 2.1    |
| \$50,000 - \$74,999           |        |           |        |            | 15      | 19.0%   | 13        | 13.8   |
| \$75,000 - \$99,999           |        |           |        |            | 6       | 7.6%    | 6         | 6.4    |
| \$100,000 - \$149,999         |        |           |        |            | 14      | 17.7%   | 16        | 17.0   |
| \$150,000 - \$199,999         |        |           |        |            | 9       | 11.4%   | 16        | 17.0   |
| \$200,000+                    |        |           |        |            |         | 32.9%   | 37        | 39.4   |
| 4200,0001                     |        |           |        |            | 20      | 32.370  | 3,        | 33.    |
| Median Household Income       |        |           |        | ¢13        | 3,725   |         | \$165,143 |        |
| Average Household Income      |        |           |        |            | 4,625   |         | \$203,915 |        |
| Per Capita Income             |        |           |        |            | 9,177   |         | \$69,738  |        |
| rei Capita Income             | Con    | nsus 2010 |        | ensus 2020 | 2,177   | 2024    | \$03,730  | 202    |
| Population by Age             | Number | Percent   | Number | Percent    | Number  | Percent | Number    | Perce  |
| 0 - 4                         | 8      | 6.2%      | 13     | 6.4%       | 15      |         | 17        | 6.5    |
| 5 - 9                         | 10     | 7.8%      | 16     | 7.9%       | 17      | 7.6%    | 18        | 6.9    |
| 10 - 14                       | 10     | 7.8%      | 15     | 7.4%       | 16      | 7.2%    | 18        | 6.9    |
| 15 - 19                       | 10     | 7.8%      | 17     | 8.4%       |         | 7.6%    | 17        | 6.5    |
|                               |        |           |        |            | 17      |         |           | 2.7.3  |
| 20 - 24                       | 5      | 3.9%      | 11     | 5.4%       | 12      | 5.4%    | 14        | 5.4    |
| 25 - 34                       | 16     | 12.5%     | 22     | 10.8%      | 31      | 13.9%   | 36        | 13.8   |
| 35 - 44                       | 18     | 14.1%     | 29     | 14.3%      | 33      | 14.8%   | 40        | 15.4   |
| 45 - 54                       | 21     | 16.4%     | 25     | 12.3%      | 26      | 11.7%   | 31        | 11.9   |
| 55 - 64                       | 17     | 13.3%     | 26     | 12.8%      | 24      | 10.8%   | 25        | 9.6    |
| 65 - 74                       | 8      | 6.2%      | 19     | 9.4%       | 19      | 8.5%    | 24        | 9.2    |
| 75 - 84                       | 4      | 3.1%      | 7      | 3.4%       | 11      | 4.9%    | 17        | 6.5    |
| 85+                           | 1      | 0.8%      | 2      | 1.0%       | 2       | 0.9%    | 3         | 1.2    |
|                               | Ce     | nsus 2010 | c      | ensus 2020 |         | 2024    |           | 202    |
| Race and Ethnicity            | Number | Percent   | Number | Percent    | Number  | Percent | Number    | Perce  |
| White Alone                   | 112    | 87.5%     | 145    | 71.4%      | 153     | 68.3%   | 173       | 65.8   |
| Black Alone                   | 5      | 3.9%      | 19     | 9.4%       | 25      | 11.2%   | 30        | 11.4   |
| American Indian Alone         | 1      | 0.8%      | 2      | 1.0%       | 2       | 0.9%    | 2         | 0.8    |
| Asian Alone                   | 2      | 1.6%      | 4      | 2.0%       | 5       | 2.2%    | 6         | 2.3    |
| Pacific Islander Alone        | 0      | 0.0%      | 0      | 0.0%       | 0       | 0.0%    | 0         | 0.0    |
| Some Other Race Alone         | 5      | 3.9%      | 10     | 4.9%       | 13      | 5.8%    | 18        | 6.8    |
| Two or More Races             | 3      | 2.3%      | 22     | 10.8%      | 26      | 11.6%   | 34        | 12.9   |
|                               |        |           |        |            | - 370   |         |           |        |
|                               |        |           |        |            |         |         |           |        |
| Hispanic Origin (Any Race)    | 12     | 9.4%      | 32     | 15.8%      | 43      | 19.2%   | 56        | 21.2   |