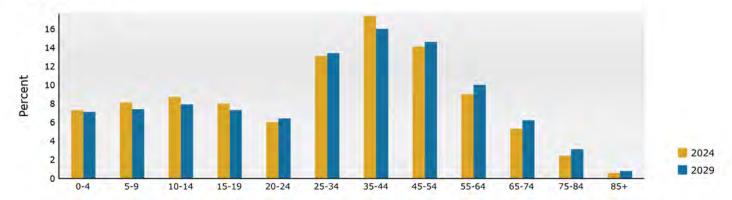

#### Population by Age

## DEMOGRAPHIC AND INCOME (RING: 1 MILE RADIUS)

| Summary                       |        | Census    |        | Census 20  | 438     | 2024    |           | 202    |
|-------------------------------|--------|-----------|--------|------------|---------|---------|-----------|--------|
| Population                    |        |           | 128    | 2          | :03     | 224     |           | 26     |
| Households                    |        |           | 47     |            | 73      | 81      | 2         | 9      |
| Families                      |        |           | 38     |            | 57      | 63      |           | 7      |
| Average Household Size        |        |           | 2.72   | 2          | .78     | 2.77    |           | 2.7    |
| Owner Occupied Housing Units  |        |           | 40     |            | 55      | 65      | i,        | 7      |
| Renter Occupied Housing Units |        |           | 7      |            | 18      | 16      |           | 1      |
| Median Age                    |        |           | 37.8   | 3          | 7.3     | 36.1    |           | 37     |
| Trends: 2024-2029 Annual Rate |        |           | Are    | 1          |         | State   |           | Nation |
| Population                    |        |           | 3.349  | o          |         | 1.09%   |           | 0.38   |
| Households                    |        |           | 3.469  | 0          |         | 1.36%   |           | 0.64   |
| Families                      |        |           | 3.279  | 0          |         | 1.26%   |           | 0.56   |
| Owner HHs                     |        |           | 3.98%  | o o        |         | 1.82%   |           | 0.97   |
| Median Household Income       |        |           | 4.319  | o          |         | 2.65%   |           | 2.95   |
|                               |        |           |        |            |         | 2024    |           | 202    |
| Households by Income          |        |           |        | N          | imber I | Percent | Number    | Perce  |
| <\$15,000                     |        |           |        |            | 0       | 0.0%    | 0         | 0.0    |
| \$15,000 - \$24,999           |        |           |        |            | 5       | 6.3%    | 4         | 4.3    |
| \$25,000 - \$34,999           |        |           |        |            | 0       | 0.0%    | 0         | 0.0    |
| \$35,000 - \$49,999           |        |           |        |            | 2       | 2.5%    | 2         | 2.1    |
| \$50,000 - \$74,999           |        |           |        |            | 15      | 19.0%   | 13        | 13.8   |
| \$75,000 - \$99,999           |        |           |        |            | 6       | 7.6%    | 6         | 6.4    |
| \$100,000 - \$149,999         |        |           |        |            | 14      | 17.7%   | 16        | 17.0   |
| \$150,000 - \$199,999         |        |           |        |            | 9       | 11.4%   | 16        | 17.0   |
| \$200,000+                    |        |           |        |            |         | 32.9%   | 37        | 39.4   |
| 4200,0001                     |        |           |        |            | 20      | 32.370  | 3,        | 33.    |
| Median Household Income       |        |           |        | ¢13        | 3,725   |         | \$165,143 |        |
| Average Household Income      |        |           |        |            | 4,625   |         | \$203,915 |        |
| Per Capita Income             |        |           |        |            | 9,177   |         | \$69,738  |        |
| rei Capita Income             | Con    | nsus 2010 |        | ensus 2020 | 2,177   | 2024    | \$03,730  | 202    |
| Population by Age             | Number | Percent   | Number | Percent    | Number  | Percent | Number    | Perce  |
| 0 - 4                         | 8      | 6.2%      | 13     | 6.4%       | 15      |         | 17        | 6.5    |
| 5 - 9                         | 10     | 7.8%      | 16     | 7.9%       | 17      | 7.6%    | 18        | 6.9    |
| 10 - 14                       | 10     | 7.8%      | 15     | 7.4%       | 16      | 7.2%    | 18        | 6.9    |
| 15 - 19                       | 10     | 7.8%      | 17     | 8.4%       |         | 7.6%    | 17        | 6.5    |
|                               |        |           |        |            | 17      |         |           | 2.7.3  |
| 20 - 24                       | 5      | 3.9%      | 11     | 5.4%       | 12      | 5.4%    | 14        | 5.4    |
| 25 - 34                       | 16     | 12.5%     | 22     | 10.8%      | 31      | 13.9%   | 36        | 13.8   |
| 35 - 44                       | 18     | 14.1%     | 29     | 14.3%      | 33      | 14.8%   | 40        | 15.4   |
| 45 - 54                       | 21     | 16.4%     | 25     | 12.3%      | 26      | 11.7%   | 31        | 11.9   |
| 55 - 64                       | 17     | 13.3%     | 26     | 12.8%      | 24      | 10.8%   | 25        | 9.6    |
| 65 - 74                       | 8      | 6.2%      | 19     | 9.4%       | 19      | 8.5%    | 24        | 9.2    |
| 75 - 84                       | 4      | 3.1%      | 7      | 3.4%       | 11      | 4.9%    | 17        | 6.5    |
| 85+                           | 1      | 0.8%      | 2      | 1.0%       | 2       | 0.9%    | 3         | 1.2    |
|                               | Ce     | nsus 2010 | c      | ensus 2020 |         | 2024    |           | 202    |
| Race and Ethnicity            | Number | Percent   | Number | Percent    | Number  | Percent | Number    | Perce  |
| White Alone                   | 112    | 87.5%     | 145    | 71.4%      | 153     | 68.3%   | 173       | 65.8   |
| Black Alone                   | 5      | 3.9%      | 19     | 9.4%       | 25      | 11.2%   | 30        | 11.4   |
| American Indian Alone         | 1      | 0.8%      | 2      | 1.0%       | 2       | 0.9%    | 2         | 0.8    |
| Asian Alone                   | 2      | 1.6%      | 4      | 2.0%       | 5       | 2.2%    | 6         | 2.3    |
| Pacific Islander Alone        | 0      | 0.0%      | 0      | 0.0%       | 0       | 0.0%    | 0         | 0.0    |
| Some Other Race Alone         | 5      | 3.9%      | 10     | 4.9%       | 13      | 5.8%    | 18        | 6.8    |
| Two or More Races             | 3      | 2.3%      | 22     | 10.8%      | 26      | 11.6%   | 34        | 12.9   |
|                               |        |           |        |            | - 370   |         |           |        |
|                               |        |           |        |            |         |         |           |        |
| Hispanic Origin (Any Race)    | 12     | 9.4%      | 32     | 15.8%      | 43      | 19.2%   | 56        | 21.2   |