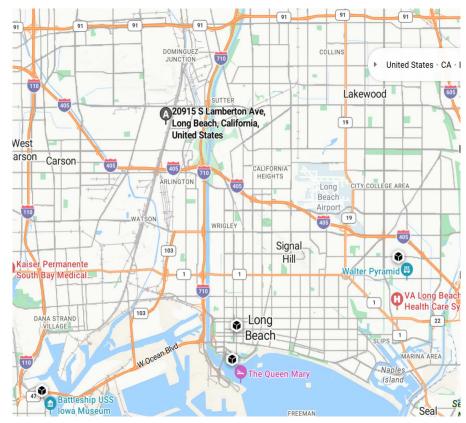

## 20915 S. Lamberton Carson, California

## **LOCATION**

City of Carson Jurisdiction MH Zoned Land 9.1 Miles To LB/LA Ports; 17 Miles To LAX Convenient Freeway (405, 91, and 710) Access

John Lasiter | BRE# 01059168 LA Commercial, Inc. C: 310.994.9546 JLasiter@la-commercial.com