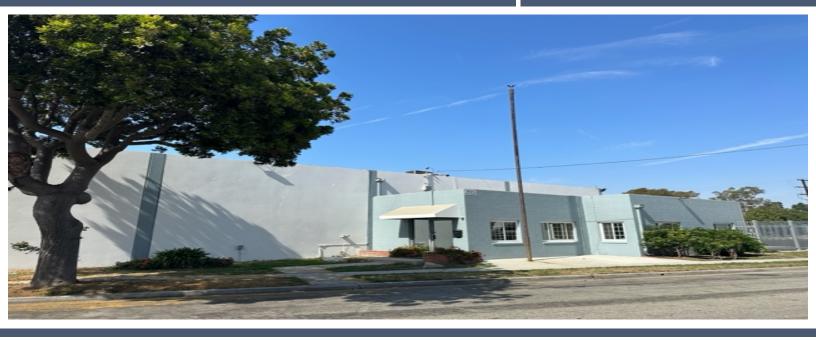

## 20915 S. Lamberton Carson, California

## **PROPERTY HIGHLIGHTS**

Free Standing Building
Large Yard (100' x 135') with New Asphalt
100' Truck Turning Radius
New Fencing and Gate Entrance
Two Dock Positions (varying heights)
1,873 SF of Refurbished Offices
800 Amps, 277/480 Volt Power Service
Monitored Sprinkler System
Existing Racking Available for Lease/Sale
Short Term Leases Will Be Considered
Asking Rate: \$1.70 Gross