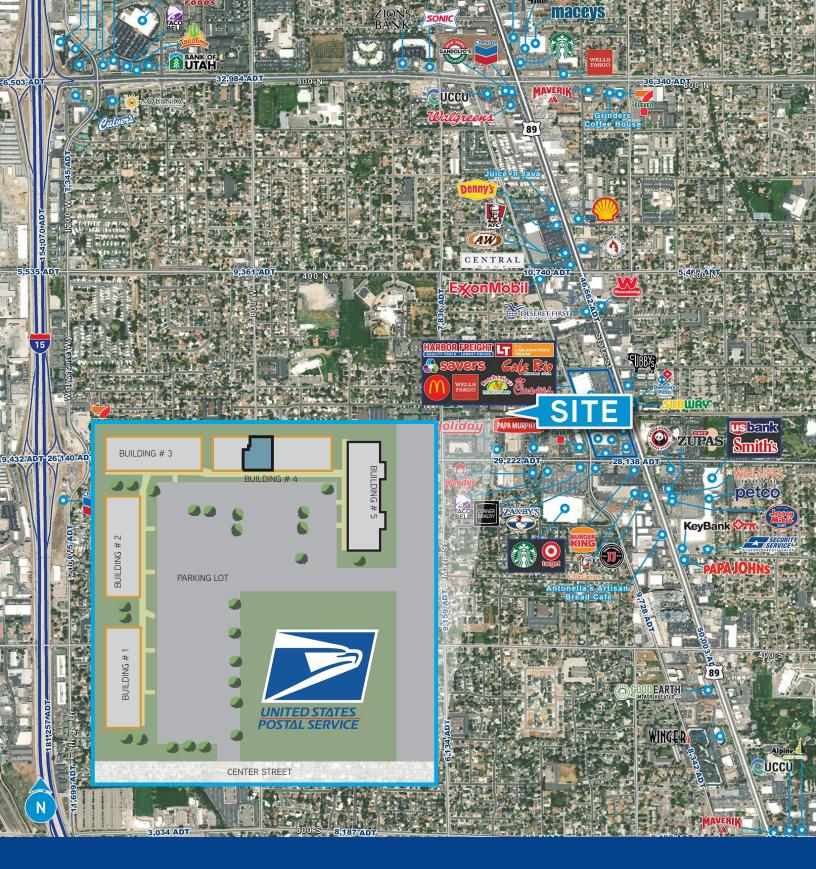

## Post Office Place

248 West Center Street Orem, Utah 84057

#### **Property Details**

• Building 4:

Suite 254: 2,031 SF

- Great Central Orem Location
- Easy access from I-15 and Orem
- Ample parking