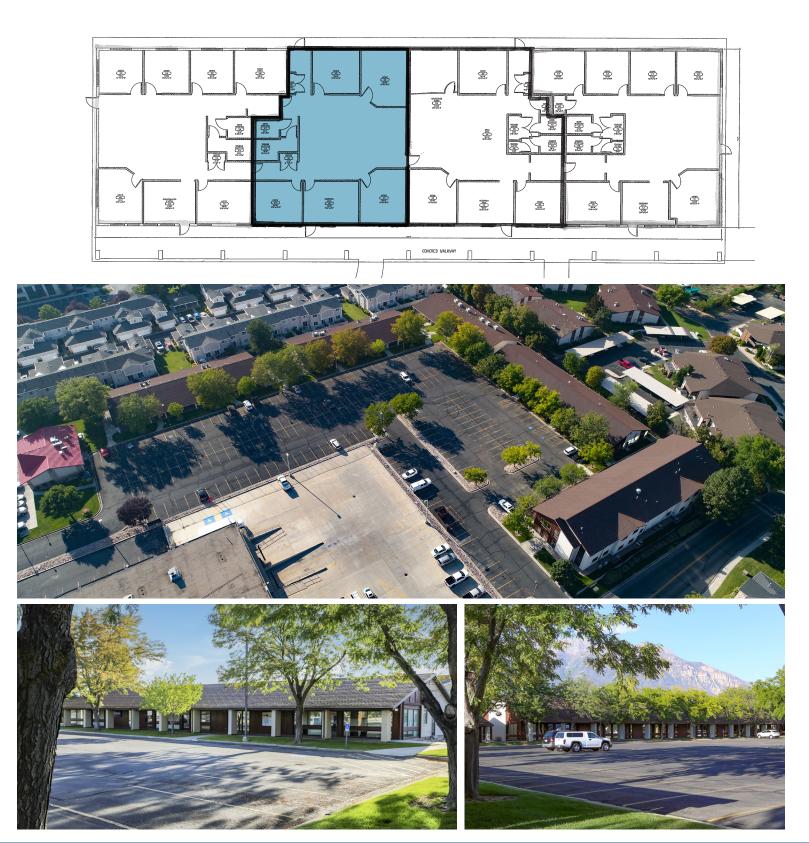

# Site & Floor Plan

BUILDING # 4

Suite 254: 2,031 SF

**John Monson** Vice President +1 801 702 4675 john.monson@colliers.com Brandon Fugal Chairman +1 801 947 8300 brandon.fugal@colliers.com

DAKOTA PACIFIC Real Estate

#### **Property Details**

• Building 4:

Suite 254: 2,031 SF

- Great Central Orem Location
- Easy access from I-15 and Orem
- Ample parking