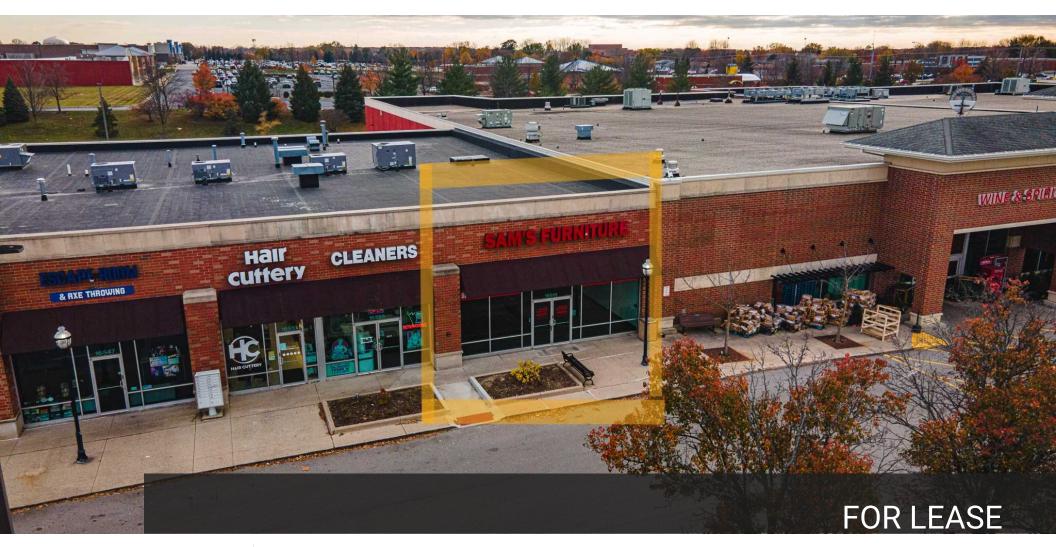

### **RETAIL FOR LEASE**

# WHITE SANDS SHOPPING CENTER

16615 WEST 159TH STREET, LOCKPORT, IL 60441

KW COMMERCIAL 608 S Washington Naperville, II 60540

### EXECUTIVE SUMMARY 16615 WEST 159TH STREET

| OFFE | RING  | SUM   | <b>JARY</b> |
|------|-------|-------|-------------|
|      | UNIN. | SOIVI |             |

| AVAILABLE SF:  | 3250     |
|----------------|----------|
| LEASE RATE:    | \$20 NNN |
| PARKING:       | 187      |
| PARKING RATIO: | 6.22     |
| ZONING:        | C-3      |
|                |          |

#### **PROPERTY HIGHLIGHTS**

- Location, Location, Location.... Within a minute from I-355 and 159th Street, surrounded by a community of businesses that range from small business to national chains
- 21,300 vehicles per day for constant exposure
- Join Jewel-Osco, Starbucks, Panera Bread, The Goddard School
- New HVAC system installed in 2020
- Private office
- Bathroom