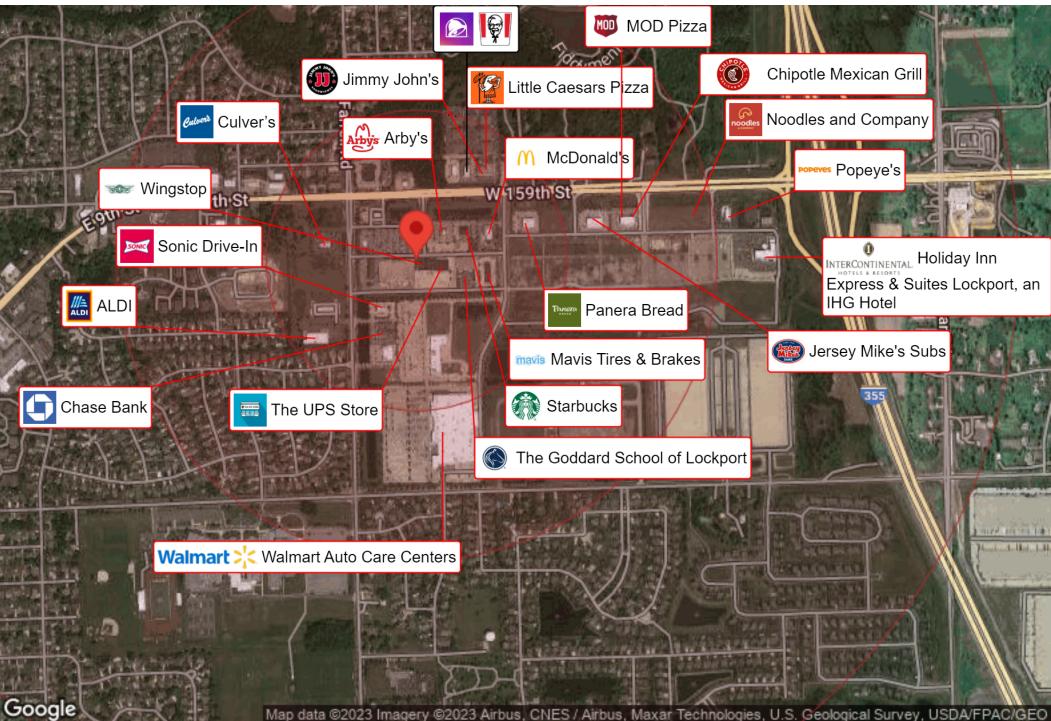

## **BUSINESS MAP** 16615 WEST 159TH STREET

Map data ©2023 Imagery ©2023 Airbus, CNES / Airbus, Maxar Technologies, U.S. Geological Survey, USDA/FPAC/GEO