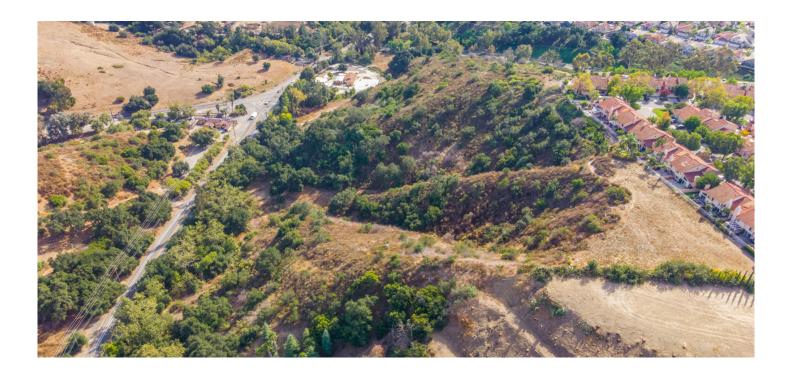

## 19121 EL TORO ROAD

Lot Size 17.7 Acres | 1244 SF | \$5,578,000

Welcome to a rare opportunity at 19121 El Toro Road, Silverado, CA! Hidden since 1992, this gem is now ready to reveal its full potential. Spread out over nearly 18 acres of prime land zoned for both residential and commercial use, this property is a blank canvas for creative developers and savvy investors. Whether you dream of a residential oasis or a commercial project, the possibilities are endless.

The existing 1,244-square-foot building is just the beginning, with utilities in place and a commercial office building ready for action. Plus, the potential for 4-5 residential lots that back up to Canyon Rim Homes offers a multitude of development options. From a charming home community to a bustling hub, this property is poised to bring your vision to life. Relish in the peaceful surroundings of Silverado Canyon while being conveniently close to the vibrant life of Orange County. Opportunities like this are a rare find—don't let it slip away. Embrace this chance to create something truly special and make your mark in this beautiful setting!