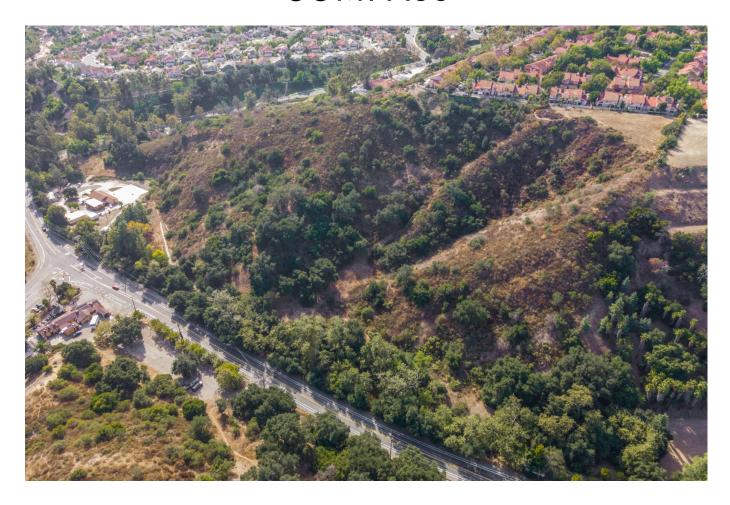

## 19121 EL TORO ROAD

Lot Size 17.7 Acres | 1244 SF | \$5,578,000

Welcome to a rare opportunity at 19121 El Toro Road, Silverado, CA! Hidden since 1992, this gem is now ready to reveal its full potential. Spread out over nearly 18 acres of prime land zoned for both residential and commercial use, this property is a blank canvas for creative developers and savvy investors. Whether you dream of a residential oasis or a commercial project, the possibilities are endless.

The existing 1,244-square-foot building is just the beginning, with utilities in place and a commercial office building ready for action. Plus, the potential for 4-5 residential lots that back up to Canyon Rim Homes offers a multitude of development options. From a charming home community to a bustling hub, this property is poised to bring your vision to life. Relish in the peaceful surroundings of Silverado Canyon while being conveniently close to the vibrant life of Orange County. Opportunities like this are a rare find—don't let it slip away. Embrace this chance to create something truly special and make your mark in this beautiful setting!