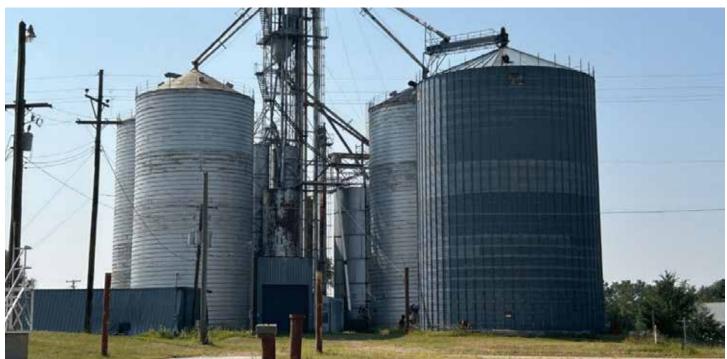

#### **Property Summary**

Long Pine grain bins has 330,000 bushel storage with hopper bottoms, concrete pit with legs, conveyors and a 16,000 bushel wet tank. These are all steel bins with concrete. There is a 1,536 sq. ft. utility building and a 1,236 sq. ft. building. Please call for more information or to schedule a showing.

# PROPERTY IMAGES