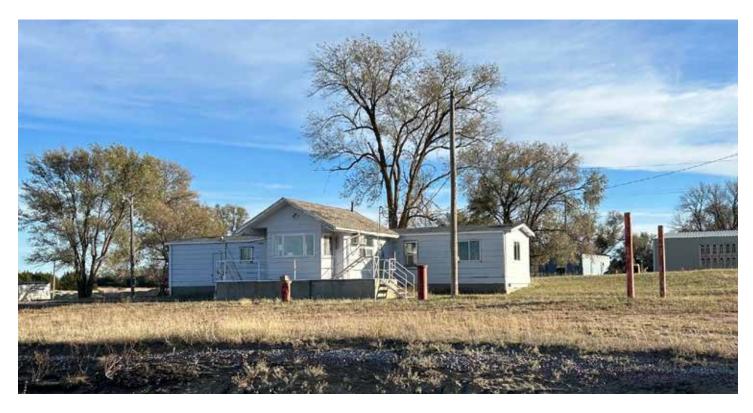

#### **Property Summary**

Long Pine grain bins has 330,000 bushel storage with hopper bottoms, concrete pit with legs, conveyors and a 16,000 bushel wet tank. These are all steel bins with concrete. There is a 1,536 sq. ft. utility building and a 1,236 sq. ft. building. Please call for more information or to schedule a showing.

# PROPERTY IMAGES