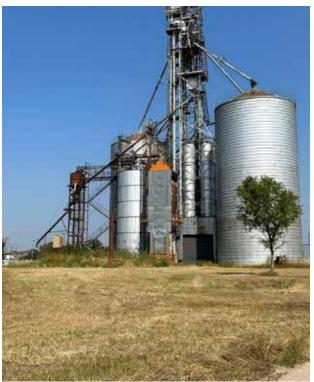

### LONG PINE GRAIN BINS AND BUILDINGS

All steel grain bins with two additional buildings.

#### **Property Summary**

Long Pine grain bins has 330,000 bushel storage with hopper bottoms, concrete pit with legs, conveyors and a 16,000 bushel wet tank. These are all steel bins with concrete. There is a 1,536 sq. ft. utility building and a 1,236 sq. ft. building. Please call for more information or to schedule a showing.