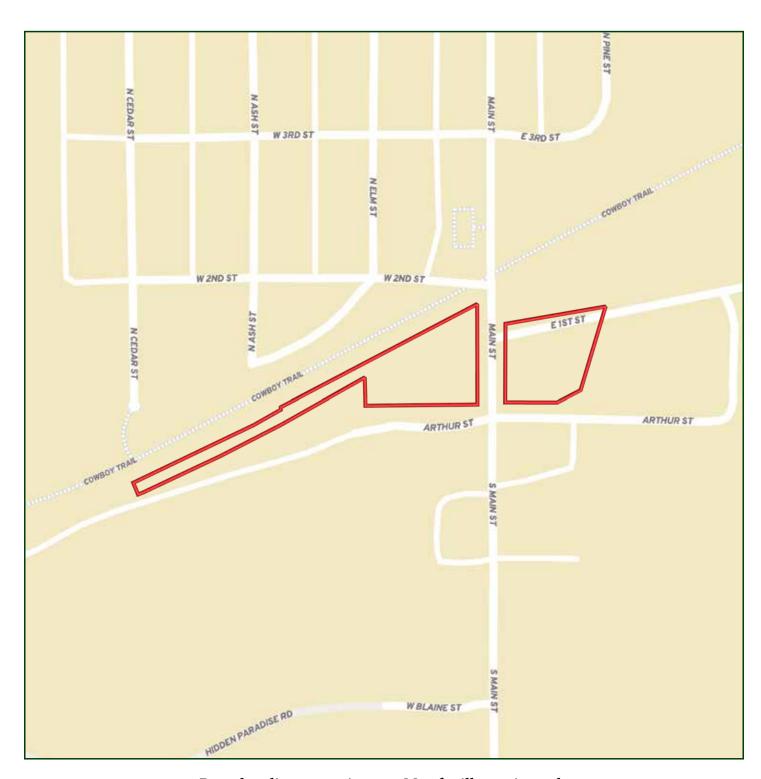

unty Assessor's records. Buyers acknowledge that they are purchasing a legal description, and acknowledge that fences may or may not be on the property lines.

**Taxes - Estimated** \$1,825.04

#### **Property Summary**

Long Pine grain bins has 330,000 bushel storage with hopper bottoms, concrete pit with legs, conveyors and a 16,000 bushel wet tank. These are all steel bins with concrete. There is a 1,536 sq. ft. utility building and a 1,236 sq. ft. building. Please call for more information or to schedule a showing.

All information herein is from sources deemed reliable, however the accuracy is not guaranteed by Lashley Land and Recreational Brokers, Inc., seller or agent. Offering is subject to error, omissions, prior sale, price change or withdrawal without notice.

## LOCATION MAP



Boundary lines are estimates - Map for illustration only

# AERIAL MAP



Boundary lines are estimates - Map for illustration only

#### APRIL GOOD

# PROPERTY IMAGES







# PROPERTY IMAGES









#### APRIL GOOD

# PROPERTY IMAGES









### NEBRASKA EXPERTS, NATIONAL EXPOSURE

#### **Contact Information**

Office: 308-532-9300 Fax: 308-532-1854

Email: info@lashleyland.com Website: LashleyLand.com

### Mike Lashley, Owner Broker

Amy Lashley-Johnston, Scott Saults, Skip Marland, Jordan Maassen, April Good, Jon Farley, Tami Timmerman-Lashley, Randy Helms, Dodi Osburn, Bill Grant, Shane Mauch, Jake McQuillen, Brandi Housman, Leala Jimerson, Stephanie Miller, DeAnn Vaughn, Ann Gray, Jake Hopwood, and Alex Nelson

Like us on Facebook Facebook.com/LashleyLand

2218 E. Walker Road • No