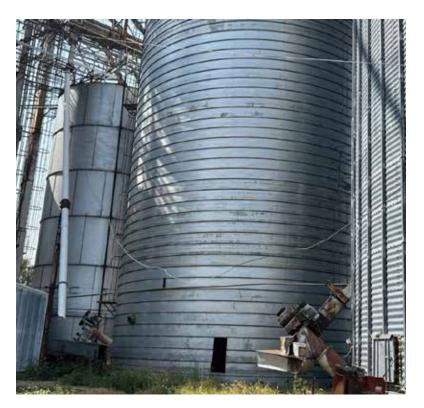

#### **Property Summary**

Long Pine grain bins has 330,000 bushel storage with hopper bottoms, concrete pit with legs, conveyors and a 16,000 bushel wet tank. These are all steel bins with concrete. There is a 1,536 sq. ft. utility building and a 1,236 sq. ft. building. Please call for more information or to schedule a showing.