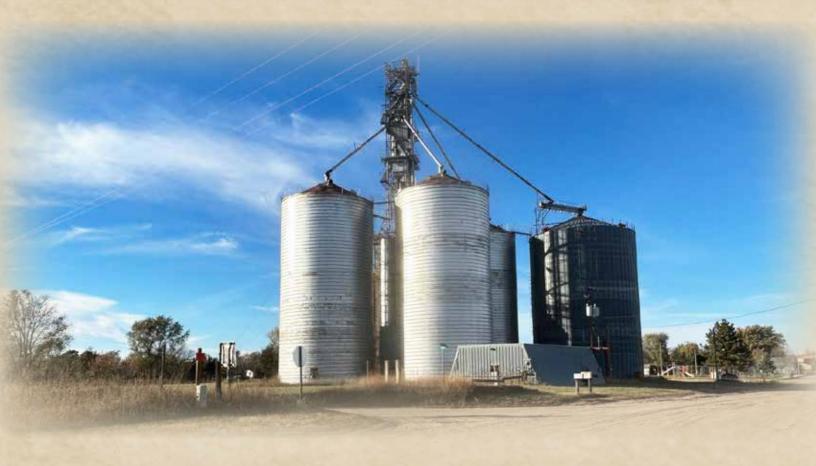

### LONG PINE GRAIN BINS AND BUILDINGS

All steel grain bins with two additional buildings.

#### **Property Summary**

Long Pine grain bins has 330,000 bushel storage with hopper bottoms, concrete pit with legs, conveyors and a 16,000 bushel wet tank. These are all steel bins with concrete. There is a 1,536 sq. ft. utility building and a 1,236 sq. ft. building. Please call for more information or to schedule a showing.