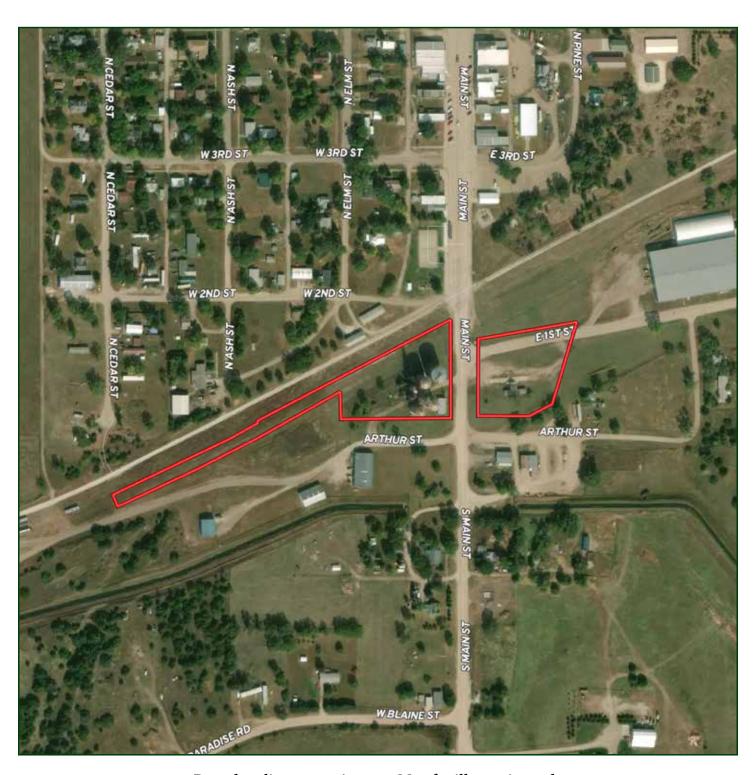

al description, and acknowledge that fences may or may not be on the property lines.

**Taxes - Estimated** \$1,825.04

#### **Property Summary**

Long Pine grain bins has 330,000 bushel storage with hopper bottoms, concrete pit with legs, conveyors and a 16,000 bushel wet tank. These are all steel bins with concrete. There is a 1,536 sq. ft. utility building and a 1,236 sq. ft. building. Please call for more information or to schedule a showing.

All information herein is from sources deemed reliable, however the accuracy is not guaranteed by Lashley Land and Recreational Brokers, Inc., seller or agent. Offering is subject to error, omissions, prior sale, price change or withdrawal without notice.

## LOCATION MAP



Boundary lines are estimates - Map for illustration only

# AERIAL MAP



Boundary lines are estimates - Map for illustration only

#### APRIL GOOD

# PROPERTY IMAGES







# PROPERTY IMAGES









#### APRIL GOOD

# PROPERTY IMAGES









### NEBRASKA EXPERTS, NATIONAL EXPOSURE

#### **Contact Information**

Office: 308-532-9300 Fax: 308-532-1854

Email: info@lashleyland.com Website: LashleyLand.com

### Mike Lashley, Owner Broker

Amy Lashley-Johnston, Scott Saults, Skip Marland, Jordan Maassen, April Good, Jon Farley, Tami Timmerman-Lashley, Randy Helms, Dodi Osburn, Bill Grant, Shane Mauch, Jake McQuillen, Brandi Housman, Leala Jimerson, Stephanie Miller, DeAnn Vaughn, Ann Gray, Jake Hopwood, and Alex Nelson

Like us on Facebook Facebook.com/LashleyLand

2218 E. Walker Road • North Platte, NE 69101

### APRIL GOOD