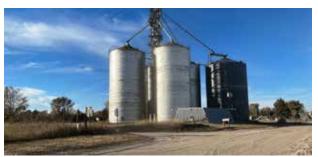

#### **Property Summary**

Long Pine grain bins has 330,000 bushel storage with hopper bottoms, concrete pit with legs, conveyors and a 16,000 bushel wet tank. These are all steel bins with concrete. There is a 1,536 sq. ft. utility building and a 1,236 sq. ft. building. Please call for more information or to schedule a showing.

# PROPERTY IMAGES