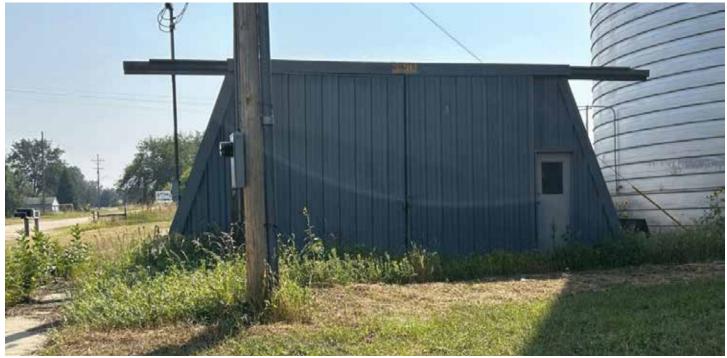

#### **Property Summary**

Long Pine grain bins has 330,000 bushel storage with hopper bottoms, concrete pit with legs, conveyors and a 16,000 bushel wet tank. These are all steel bins with concrete. There is a 1,536 sq. ft. utility building and a 1,236 sq. ft. building. Please call for more information or to schedule a showing.