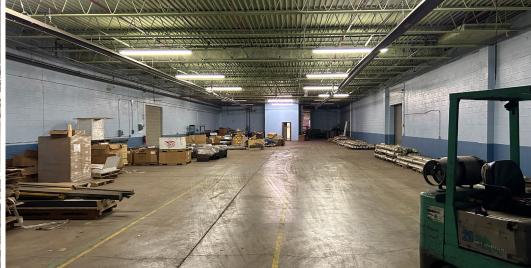

## **COMMENTS**

- 88,550 SF industrial warehouse/manufacturing facility
- Owner-user or value add investment opportunity
- Building has four (4) separate bays for multiple tenants
- Over 4.5 acres of fenced industrial outdoor storage area
- Currently has ±8,500 SF of office, most of which can be easily removed
- Located near Route 21 & I 77 and the recently redeveloped Massillon City Schools.

## **PROPERTY SPECIFICATIONS**

| CONSTRUCTED:    | 1962                                                          |  |  |
|-----------------|---------------------------------------------------------------|--|--|
| BUILDING SIZE:  | 88,550 SF                                                     |  |  |
| LAND SIZE:      | 6.3 AC                                                        |  |  |
| CONSTRUCTION:   | Brick/Block/Metal                                             |  |  |
| ROOF:           | Flat                                                          |  |  |
| LIGHTING:       | Fluorescent                                                   |  |  |
| HEAT:           | Overhead Gas                                                  |  |  |
| A/C:            | Office                                                        |  |  |
| SPRINKLER:      | Wet                                                           |  |  |
| CEILING HEIGHT: | 14' clear height                                              |  |  |
| DRIVE-IN DOORS: | Four (4) 12'x12' overhead doors, with the ability to add more |  |  |
| DOCKS:          | Seven (7)                                                     |  |  |
| POWER:          | Heavy - 1600A / 480V / 3P                                     |  |  |