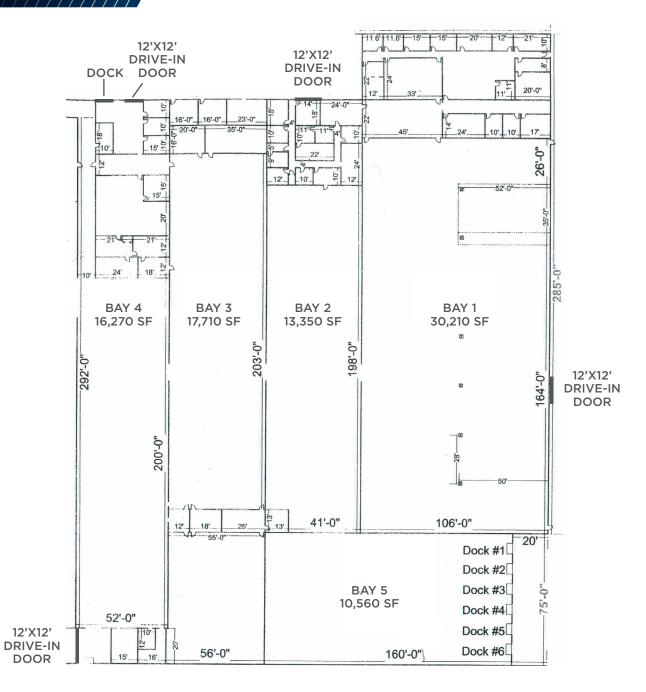

## **AVAILABILITY**

| UNIT  | TOTAL SF  | OFFICE SF | WHSE SF   | DRIVE-IN<br>DOORS  | DOCKS   |
|-------|-----------|-----------|-----------|--------------------|---------|
| Bay 2 | 13,350 SF | 2,000 SF  | 11,350 SF | One (1)            | Shared  |
| Bay 3 | 17,710 SF | 1,700 SF  | 16,010 SF | -O- <sup>(1)</sup> | One (1) |
| Bay 4 | 16,720 SF | To Suit   | 16,720 SF | Two (2)            | Shared  |

<sup>(1)</sup>Can be added

## **COMMENTS**

- 88,550 SF industrial warehouse/manufacturing facility
- Owner-user or value add investment opportunity
- Building has four (4) separate bays for multiple tenants
- Over 4.5 acres of fenced industrial outdoor storage area
- Currently has ±8,500 SF of office, most of which can be easily removed
- Located near Route 21 & I 77 and the recently redeveloped Massillon City Schools.

## **PROPERTY SPECIFICATIONS**

| CONSTRUCTED:    | 1962                                                          |  |  |
|-----------------|---------------------------------------------------------------|--|--|
| BUILDING SIZE:  | 88,550 SF                                                     |  |  |
| LAND SIZE:      | 6.3 AC                                                        |  |  |
| CONSTRUCTION:   | Brick/Block/Metal                                             |  |  |
| ROOF:           | Flat                                                          |  |  |
| LIGHTING:       | Fluorescent                                                   |  |  |
| HEAT:           | Overhead Gas                                                  |  |  |
| A/C:            | Office                                                        |  |  |
| SPRINKLER:      | Wet                                                           |  |  |
| CEILING HEIGHT: | 14' clear height                                              |  |  |
| DRIVE-IN DOORS: | Four (4) 12'x12' overhead doors, with the ability to add more |  |  |
| DOCKS:          | Seven (7)                                                     |  |  |
| POWER:          | Heavy - 1600A / 480V / 3P                                     |  |  |