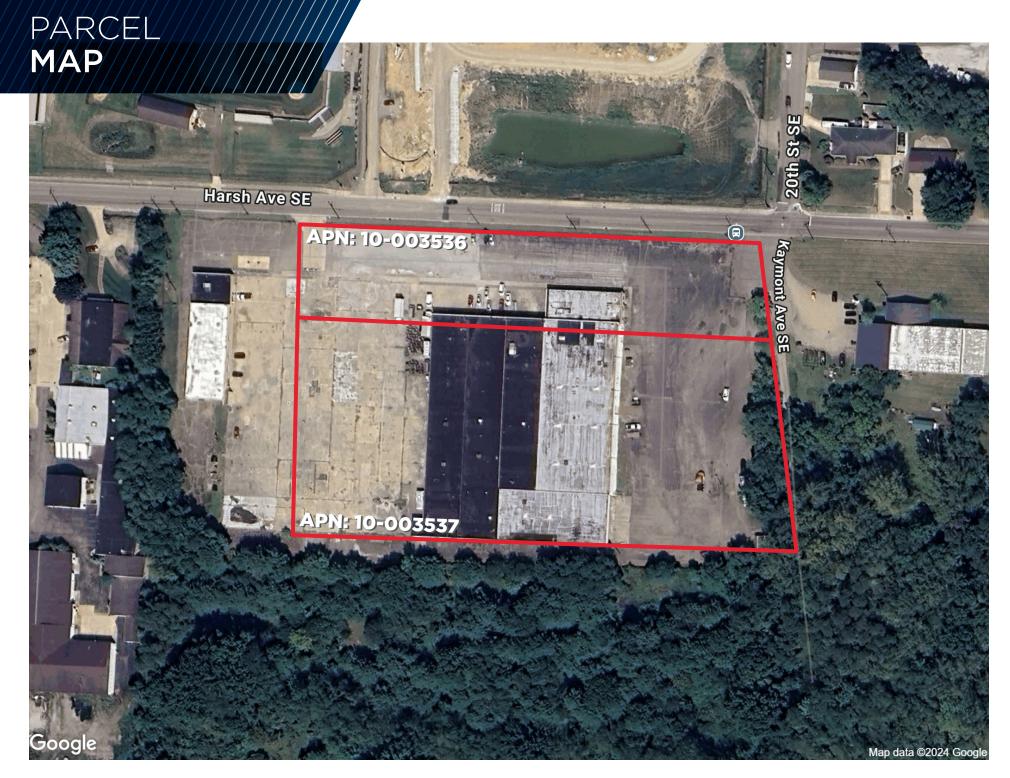

## **PROPERTY SPECIFICATIONS**

| CONSTRUCTED:    | 1962                                                          |  |  |
|-----------------|---------------------------------------------------------------|--|--|
| BUILDING SIZE:  | 88,550 SF                                                     |  |  |
| LAND SIZE:      | 6.3 AC                                                        |  |  |
| CONSTRUCTION:   | Brick/Block/Metal                                             |  |  |
| ROOF:           | Flat                                                          |  |  |
| LIGHTING:       | Fluorescent                                                   |  |  |
| HEAT:           | Overhead Gas                                                  |  |  |
| A/C:            | Office                                                        |  |  |
| SPRINKLER:      | Wet                                                           |  |  |
| CEILING HEIGHT: | 14' clear height                                              |  |  |
| DRIVE-IN DOORS: | Four (4) 12'x12' overhead doors, with the ability to add more |  |  |
| DOCKS:          | Seven (7)                                                     |  |  |
| POWER:          | Heavy - 1600A / 480V / 3P                                     |  |  |