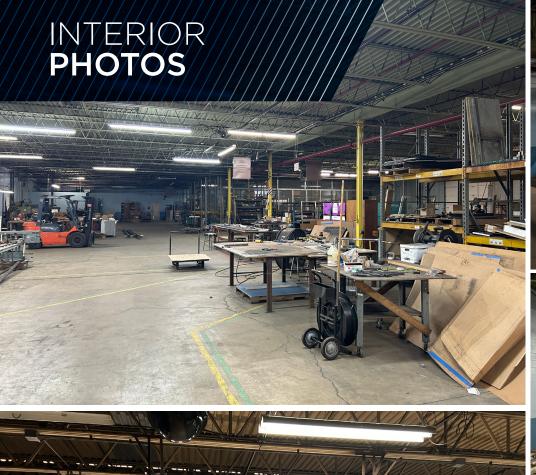

88,550 SF INDUSTRIAL FACILITY WITH SIGNIFICANT OUTDOOR STORAGE

## **COMMENTS**

- 88,550 SF industrial warehouse/manufacturing facility
- Owner-user or value add investment opportunity
- Building has four (4) separate bays for multiple tenants
- Over 4.5 acres of fenced industrial outdoor storage area
- Currently has ±8,500 SF of office, most of which can be easily removed
- Located near Route 21 & I 77 and the recently redeveloped Massillon City Schools.

## **PROPERTY SPECIFICATIONS**

| CONSTRUCTED:    | 1962                                                          |  |  |
|-----------------|---------------------------------------------------------------|--|--|
| BUILDING SIZE:  | 88,550 SF                                                     |  |  |
| LAND SIZE:      | 6.3 AC                                                        |  |  |
| CONSTRUCTION:   | Brick/Block/Metal                                             |  |  |
| ROOF:           | Flat                                                          |  |  |
| LIGHTING:       | Fluorescent                                                   |  |  |
| HEAT:           | Overhead Gas                                                  |  |  |
| A/C:            | Office                                                        |  |  |
| SPRINKLER:      | Wet                                                           |  |  |
| CEILING HEIGHT: | 14' clear height                                              |  |  |
| DRIVE-IN DOORS: | Four (4) 12'x12' overhead doors, with the ability to add more |  |  |
| DOCKS:          | Seven (7)                                                     |  |  |
| POWER:          | Heavy - 1600A / 480V / 3P                                     |  |  |