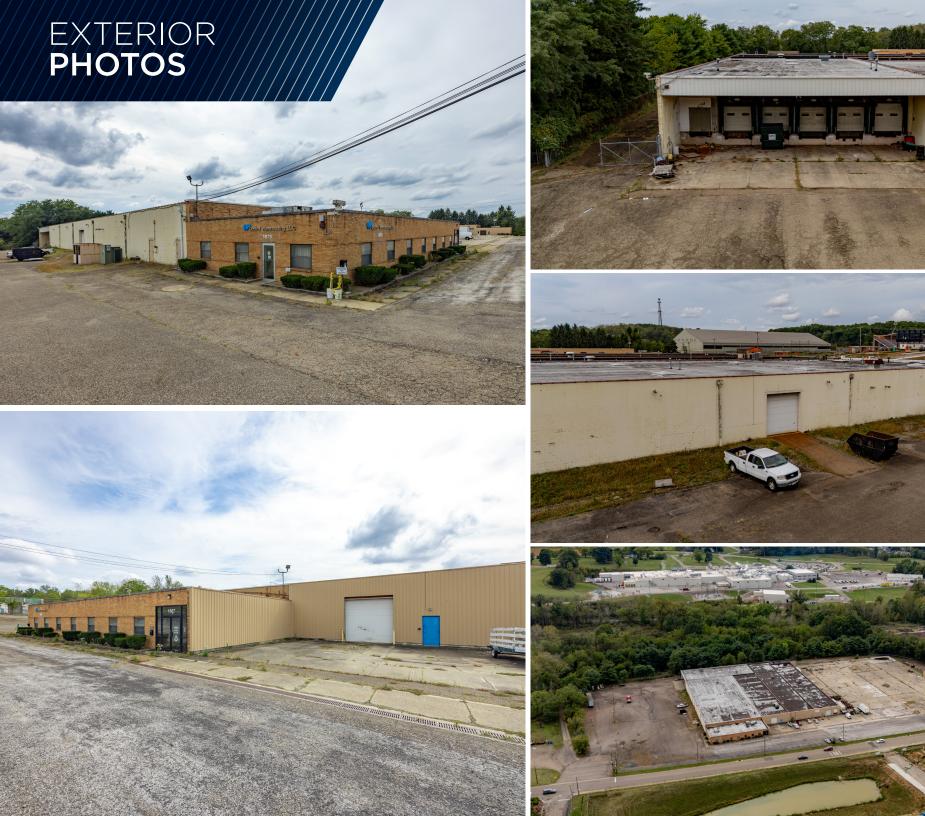

88,550 SF INDUSTRIAL FACILITY WITH SIGNIFICANT OUTDOOR STORAGE

## **COMMENTS**

- 88,550 SF industrial warehouse/manufacturing facility
- Owner-user or value add investment opportunity
- Building has four (4) separate bays for multiple tenants
- Over 4.5 acres of fenced industrial outdoor storage area
- Currently has ±8,500 SF of office, most of which can be easily removed
- Located near Route 21 & I 77 and the recently redeveloped Massillon City Schools.

## **PROPERTY SPECIFICATIONS**

| CONSTRUCTED:    | 1962                                                          |  |  |
|-----------------|---------------------------------------------------------------|--|--|
| BUILDING SIZE:  | 88,550 SF                                                     |  |  |
| LAND SIZE:      | 6.3 AC                                                        |  |  |
| CONSTRUCTION:   | Brick/Block/Metal                                             |  |  |
| ROOF:           | Flat                                                          |  |  |
| LIGHTING:       | Fluorescent                                                   |  |  |
| HEAT:           | Overhead Gas                                                  |  |  |
| A/C:            | Office                                                        |  |  |
| SPRINKLER:      | Wet                                                           |  |  |
| CEILING HEIGHT: | 14' clear height                                              |  |  |
| DRIVE-IN DOORS: | Four (4) 12'x12' overhead doors, with the ability to add more |  |  |
| DOCKS:          | Seven (7)                                                     |  |  |
| POWER:          | Heavy - 1600A / 480V / 3P                                     |  |  |