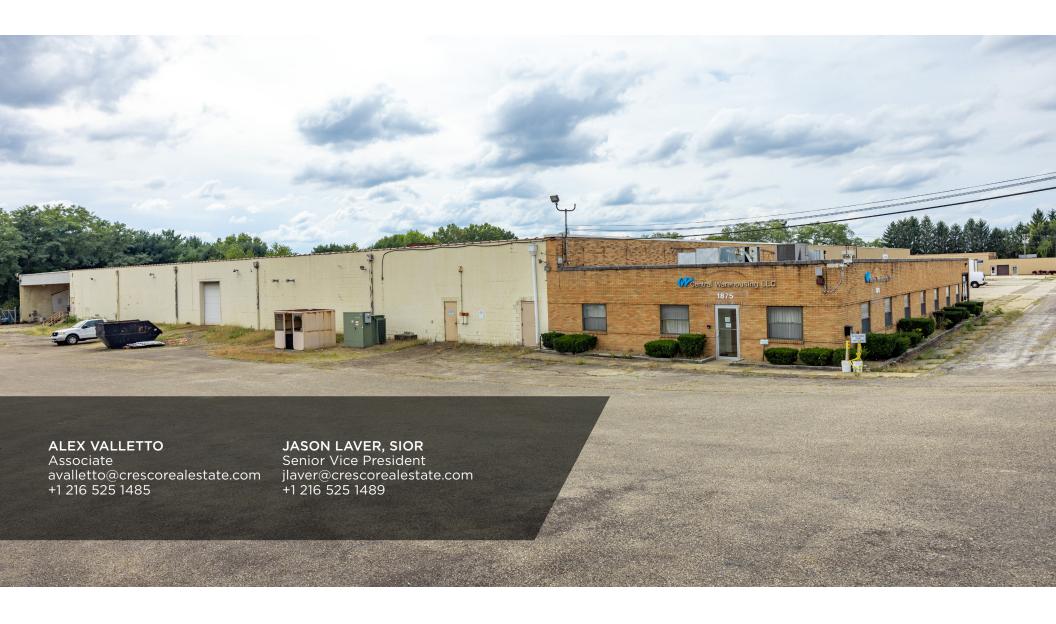

88,550 SF INDUSTRIAL FACILITY WITH SIGNIFICANT OUTDOOR STORAGE

## **COMMENTS**

- 88,550 SF industrial warehouse/manufacturing facility
- Owner-user or value add investment opportunity
- Building has four (4) separate bays for multiple tenants
- Over 4.5 acres of fenced industrial outdoor storage area
- Currently has ±8,500 SF of office, most of which can be easily removed
- Located near Route 21 & I 77 and the recently redeveloped Massillon City Schools.