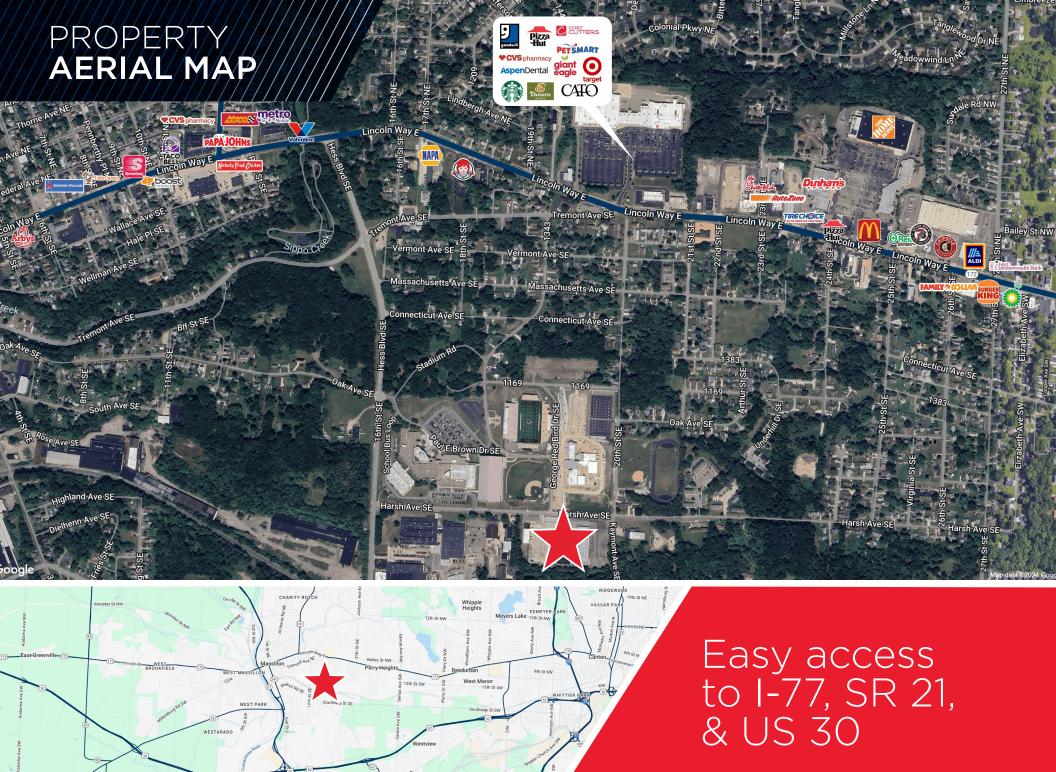

## **COMMENTS**

- 88,550 SF industrial warehouse/manufacturing facility
- Owner-user or value add investment opportunity
- Building has four (4) separate bays for multiple tenants
- Over 4.5 acres of fenced industrial outdoor storage area
- Currently has ±8,500 SF of office, most of which can be easily removed
- Located near Route 21 & I 77 and the recently redeveloped Massillon City Schools.