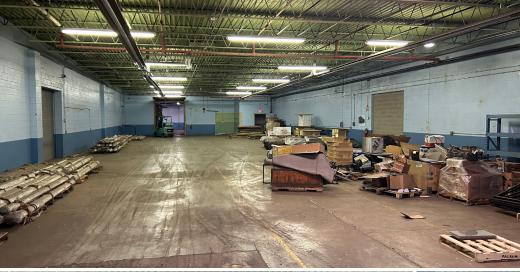

88,550 SF INDUSTRIAL FACILITY WITH SIGNIFICANT OUTDOOR STORAGE

## **COMMENTS**

- 88,550 SF industrial warehouse/manufacturing facility
- Owner-user or value add investment opportunity
- Building has four (4) separate bays for multiple tenants
- Over 4.5 acres of fenced industrial outdoor storage area
- Currently has ±8,500 SF of office, most of which can be easily removed
- Located near Route 21 & I 77 and the recently redeveloped Massillon City Schools.

## **PROPERTY SPECIFICATIONS**

| CONSTRUCTED:    | 1962                                                          |  |  |
|-----------------|---------------------------------------------------------------|--|--|
| BUILDING SIZE:  | 88,550 SF                                                     |  |  |
| LAND SIZE:      | 6.3 AC                                                        |  |  |
| CONSTRUCTION:   | Brick/Block/Metal                                             |  |  |
| ROOF:           | Flat                                                          |  |  |
| LIGHTING:       | Fluorescent                                                   |  |  |
| HEAT:           | Overhead Gas                                                  |  |  |
| A/C:            | Office                                                        |  |  |
| SPRINKLER:      | Wet                                                           |  |  |
| CEILING HEIGHT: | 14' clear height                                              |  |  |
| DRIVE-IN DOORS: | Four (4) 12'x12' overhead doors, with the ability to add more |  |  |
| DOCKS:          | Seven (7)                                                     |  |  |
| POWER:          | Heavy - 1600A / 480V / 3P                                     |  |  |