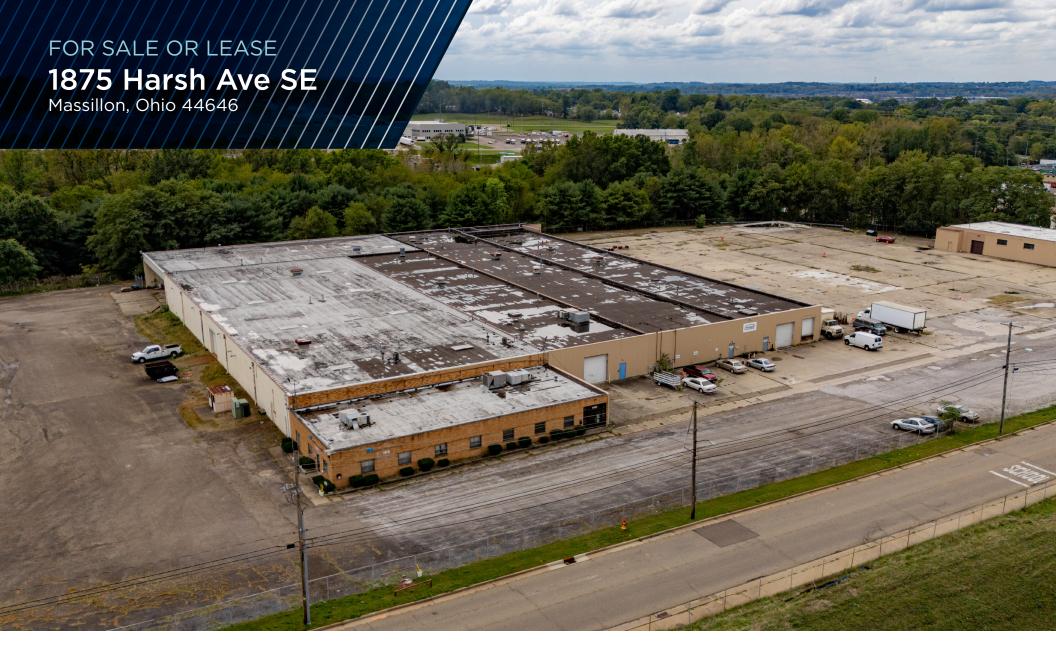

88,550 SF INDUSTRIAL FACILITY WITH SIGNIFICANT OUTDOOR STORAGE

## **COMMENTS**

- 88,550 SF industrial warehouse/manufacturing facility
- Owner-user or value add investment opportunity
- Building has four (4) separate bays for multiple tenants
- Over 4.5 acres of fenced industrial outdoor storage area
- Currently has ±8,500 SF of office, most of which can be easily removed
- Located near Route 21 & I 77 and the recently redeveloped Massillon City Schools.

## **PROPERTY SPECIFICATIONS**

| CONSTRUCTED:    | 1962                                                          |  |  |
|-----------------|---------------------------------------------------------------|--|--|
| BUILDING SIZE:  | 88,550 SF                                                     |  |  |
| LAND SIZE:      | 6.3 AC                                                        |  |  |
| CONSTRUCTION:   | Brick/Block/Metal                                             |  |  |
| ROOF:           | Flat                                                          |  |  |
| LIGHTING:       | Fluorescent                                                   |  |  |
| HEAT:           | Overhead Gas                                                  |  |  |
| A/C:            | Office                                                        |  |  |
| SPRINKLER:      | Wet                                                           |  |  |
| CEILING HEIGHT: | 14' clear height                                              |  |  |
| DRIVE-IN DOORS: | Four (4) 12'x12' overhead doors, with the ability to add more |  |  |
| DOCKS:          | Seven (7)                                                     |  |  |
| POWER:          | Heavy - 1600A / 480V / 3P                                     |  |  |