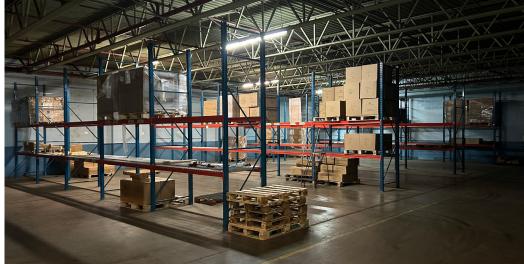

88,550 SF INDUSTRIAL FACILITY WITH SIGNIFICANT OUTDOOR STORAGE

## **COMMENTS**

- 88,550 SF industrial warehouse/manufacturing facility
- Owner-user or value add investment opportunity
- Building has four (4) separate bays for multiple tenants
- Over 4.5 acres of fenced industrial outdoor storage area
- Currently has ±8,500 SF of office, most of which can be easily removed
- Located near Route 21 & I 77 and the recently redeveloped Massillon City Schools.

## **PROPERTY SPECIFICATIONS**

| CONSTRUCTED:    | 1962                                                          |  |  |
|-----------------|---------------------------------------------------------------|--|--|
| BUILDING SIZE:  | 88,550 SF                                                     |  |  |
| LAND SIZE:      | 6.3 AC                                                        |  |  |
| CONSTRUCTION:   | Brick/Block/Metal                                             |  |  |
| ROOF:           | Flat                                                          |  |  |
| LIGHTING:       | Fluorescent                                                   |  |  |
| HEAT:           | Overhead Gas                                                  |  |  |
| A/C:            | Office                                                        |  |  |
| SPRINKLER:      | Wet                                                           |  |  |
| CEILING HEIGHT: | 14' clear height                                              |  |  |
| DRIVE-IN DOORS: | Four (4) 12'x12' overhead doors, with the ability to add more |  |  |
| DOCKS:          | Seven (7)                                                     |  |  |
| POWER:          | Heavy - 1600A / 480V / 3P                                     |  |  |