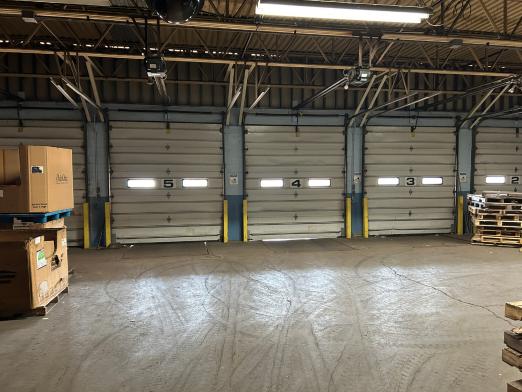

## **PROPERTY SPECIFICATIONS**

| CONSTRUCTED:    | 1962                                                          |  |  |
|-----------------|---------------------------------------------------------------|--|--|
| BUILDING SIZE:  | 88,550 SF                                                     |  |  |
| LAND SIZE:      | 6.3 AC                                                        |  |  |
| CONSTRUCTION:   | Brick/Block/Metal                                             |  |  |
| ROOF:           | Flat                                                          |  |  |
| LIGHTING:       | Fluorescent                                                   |  |  |
| HEAT:           | Overhead Gas                                                  |  |  |
| A/C:            | Office                                                        |  |  |
| SPRINKLER:      | Wet                                                           |  |  |
| CEILING HEIGHT: | 14' clear height                                              |  |  |
| DRIVE-IN DOORS: | Four (4) 12'x12' overhead doors, with the ability to add more |  |  |
| DOCKS:          | Seven (7)                                                     |  |  |
| POWER:          | Heavy - 1600A / 480V / 3P                                     |  |  |