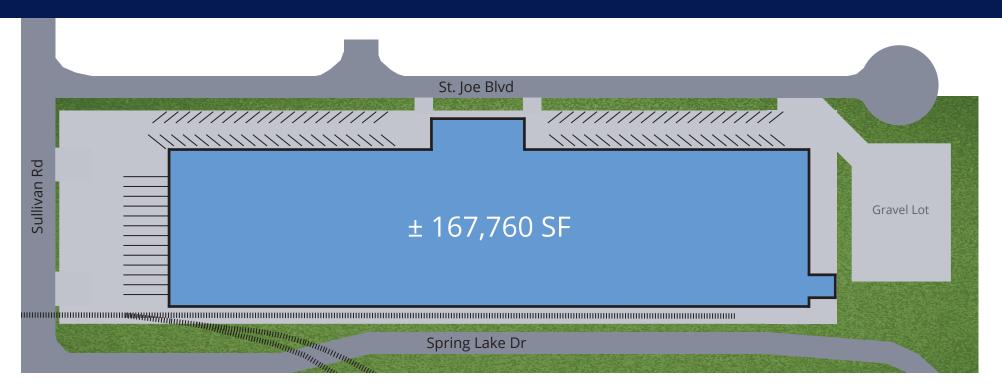

# Site Plan

Note: Building can be demised for multiple tenants

# **Building Specifications**

| Building Size  | ± 167,760 SF | Column Spacing  | 25' x 50' | Power      | 3,200 AMP; 277/480 V                   |
|----------------|--------------|-----------------|-----------|------------|----------------------------------------|
| Total Lot Size | 7.98 AC      | Dock High Doors | 14        | Rail (CSX) | 9 rail doors                           |
| Year Built     | 1966         | Drive-In Doors  | 1         | Lighting   | LED                                    |
| Office Size    | ±8,000 SF    | Auto Parking    | 83 spaces | Cariaklar  | Wet pipe sprinkler system              |
| Clear Height   | 16' - 21'    | Trailer Parking | 20 spaces | Sprinkler  | supplemented by 1,500<br>GPM fire pump |