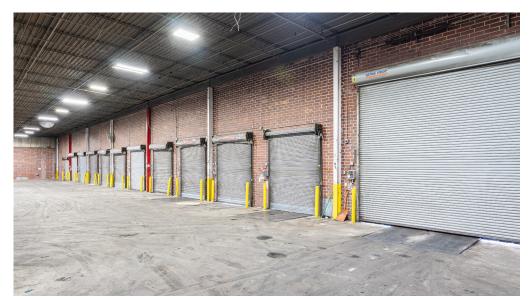

# **Building Specifications**

| Building Size  | ± 167,760 SF | Column Spacing  | 25' x 50' | Power      | 3,200 AMP; 277/480 V                   |
|----------------|--------------|-----------------|-----------|------------|----------------------------------------|
| Total Lot Size | 7.98 AC      | Dock High Doors | 14        | Rail (CSX) | 9 rail doors                           |
| Year Built     | 1966         | Drive-In Doors  | 1         | Lighting   | LED                                    |
| Office Size    | ±8,000 SF    | Auto Parking    | 83 spaces | Cariaklar  | Wet pipe sprinkler system              |
| Clear Height   | 16' - 21'    | Trailer Parking | 20 spaces | Sprinkler  | supplemented by 1,500<br>GPM fire pump |