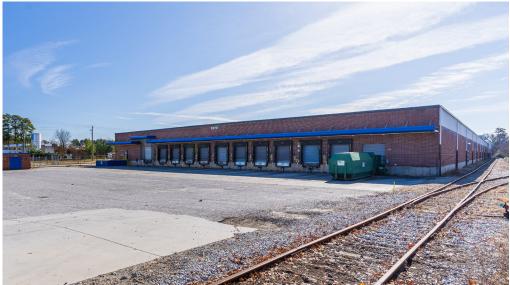

# **Building Specifications**

| Building Size  | ± 167,760 SF | Column Spacing  | 25' x 50' | Power      | 3,200 AMP; 277/480 V                   |
|----------------|--------------|-----------------|-----------|------------|----------------------------------------|
| Total Lot Size | 7.98 AC      | Dock High Doors | 14        | Rail (CSX) | 9 rail doors                           |
| Year Built     | 1966         | Drive-In Doors  | 1         | Lighting   | LED                                    |
| Office Size    | ±8,000 SF    | Auto Parking    | 83 spaces | Cariaklar  | Wet pipe sprinkler system              |
| Clear Height   | 16' - 21'    | Trailer Parking | 20 spaces | Sprinkler  | supplemented by 1,500<br>GPM fire pump |