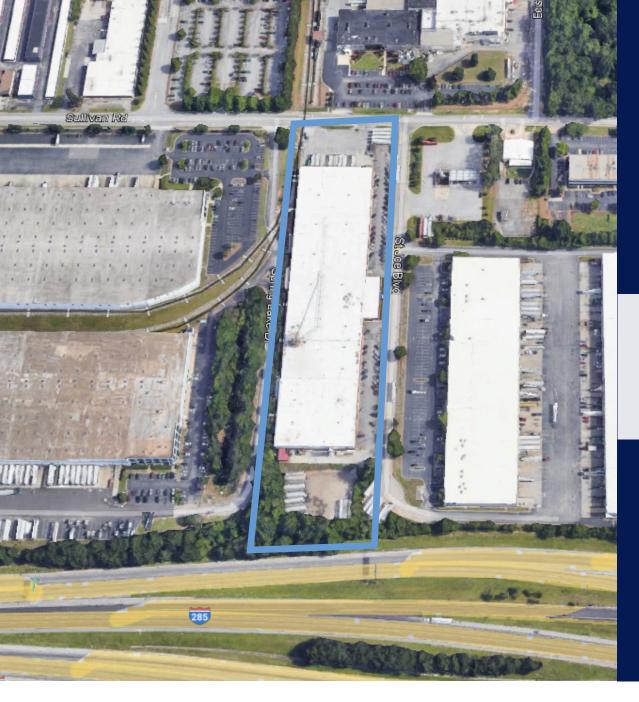

# For Lease or Sale ±167,760 SF Active CSX Rail Line

2370 Sullivan Road College Park, GA

Last Mile, Heavy Power

Manufacturing or Distribution

Facility

Interstate Frontage with Access to Major Roadways + Systems

# For Lease or Sale

±167,760 SF | Active CSX Rail Line

2370 Sullivan Road, College Park, GA 30337