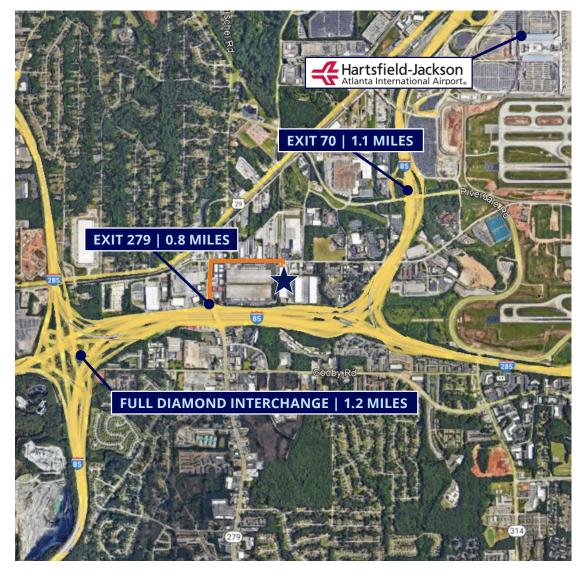

# Access

# Location

| 10.0 |      |   |       | •   |
|------|------|---|-------|-----|
|      | ltı  | Ш | I T I |     |
| U    | י טי |   | ΙU    | ies |

Storm Water City of College Park

Electric City of College Park

Water City of College Park

Gas Georgia Natural Gas

Sewer City of College Park

**Distances** 

I-285 / I-85 0.8 miles (Exit 279)

ATL Airport 1.3 miles

I-75 4.5 miles

CSX Fairburn 10.3 miles

Atlanta CBD 11.5 miles