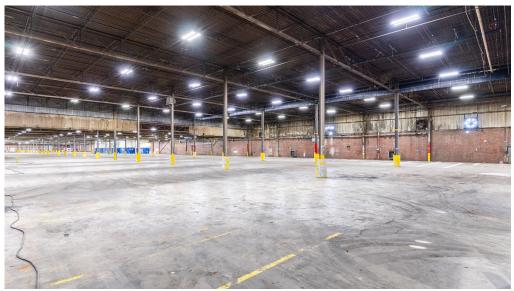

# **Building Specifications**

| Building Size  | ± 167,760 SF | Column Spacing  | 25' x 50' | Power      | 3,200 AMP; 277/480 V                   |
|----------------|--------------|-----------------|-----------|------------|----------------------------------------|
| Total Lot Size | 7.98 AC      | Dock High Doors | 14        | Rail (CSX) | 9 rail doors                           |
| Year Built     | 1966         | Drive-In Doors  | 1         | Lighting   | LED                                    |
| Office Size    | ±8,000 SF    | Auto Parking    | 83 spaces | Cariaklar  | Wet pipe sprinkler system              |
| Clear Height   | 16' - 21'    | Trailer Parking | 20 spaces | Sprinkler  | supplemented by 1,500<br>GPM fire pump |