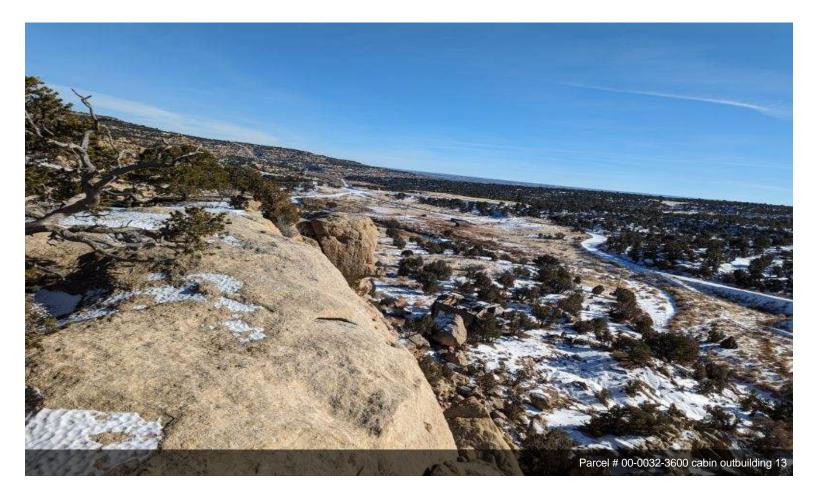

• Beautiful mature pinion pine, and juniper treed lots. Amazing rock formations. Starvation Reservoir within minutes.

Gate to upper Parcel # 00-0034-1137 & 00-0031-7530

Parcel # 00-0032-3600 view rock formations

Parcel # 00-0032-3600 rock formations

Parcel # 00-0032-3600 view toward Black Tail Shadow Ridge

Parcel # 00-0032-3600 outbuilding and power pole