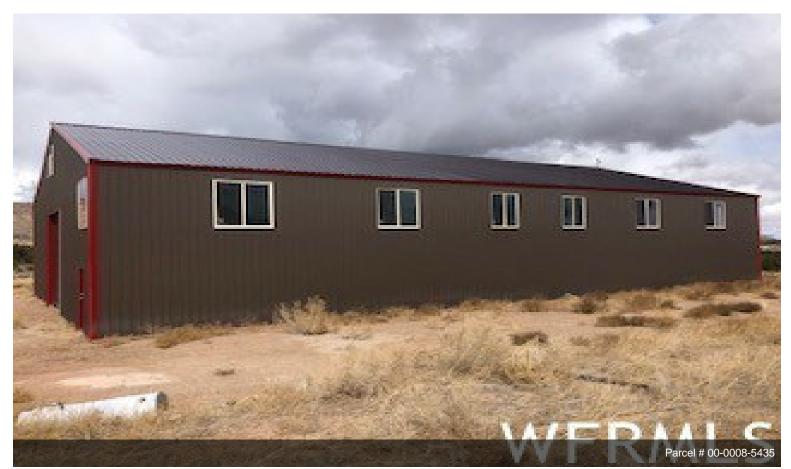

# TBD Duchesne County Ag/Rec

\$3,200,000

Spectacular Duchesne property 120 acres nestled in one of the largest pinion pine forests in North America. Beautiful 60x90 pole barn building, located approximately 4 miles from Starvation Reservoir. Breathtaking views with room to roam. Elk herds, deer, eagles, coyotes, etc. create a diverse ecosystem to enjoy wildlife and uninterrupted star gazing night skies. Build your dream ranch, or a vacation...

#### **TBD Duchesne County Ag/Rec, Duchesne, UT 84021**

Spectacular Duchesne property 120 acres nestled in one of the largest pinion pine forests in North America. Beautiful 60x90 pole barn building, located approximately 4 miles from Starvation Reservoir. Breathtaking views with room to roam. Elk herds, deer, eagles, coyotes, etc. create a diverse ecosystem to enjoy wildlife and uninterrupted star gazing night skies. Build your dream ranch, or a vacation retreat for family or business. Enjoy your private retreat in the Uintah Basin which is a central location to many adventure opportunities; fishing, camping, site seeing, and back country adventures. Square footage figures are provided as a courtesy estimate only and were obtained from county records. Buyer is advised to obtain an independent measurement.