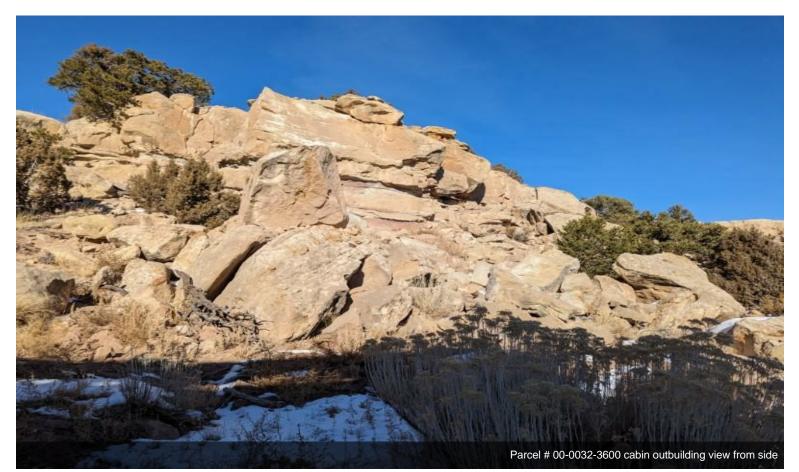

• Beautiful mature pinion pine, and juniper treed lots. Amazing rock formations. Starvation Reservoir within minutes.

Gate to upper Parcel # 00-0034-1137 & 00-0031-7530

Parcel # 00-0032-3600 view rock formations

Parcel # 00-0032-3600 rock formations

Parcel # 00-0032-3600 view toward Black Tail Shadow Ridge

Parcel # 00-0032-3600 outbuilding and power pole