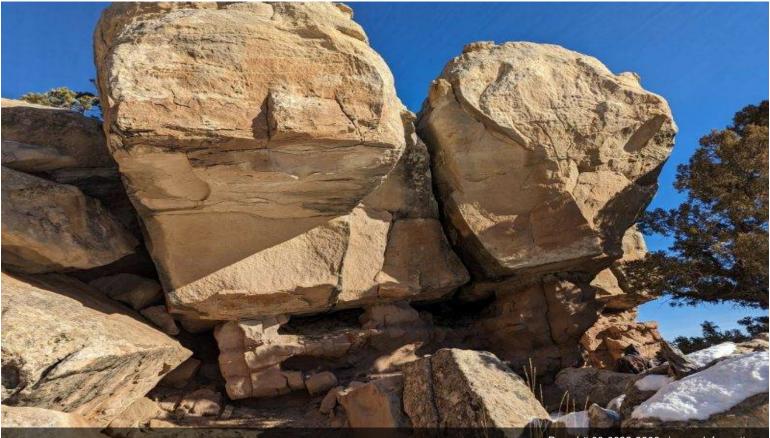

• Beautiful mature pinion pine, and juniper treed lots. Amazing rock formations. Starvation Reservoir within minutes.

Gate to upper Parcel # 00-0034-1137 & 00-0031-7530

Parcel # 00-0032-3600 view rock formations

Parcel # 00-0032-3600 rock formations

Parcel # 00-0032-3600 view toward Black Tail Shadow Ridge

Parcel # 00-0032-3600 outbuilding and power pole