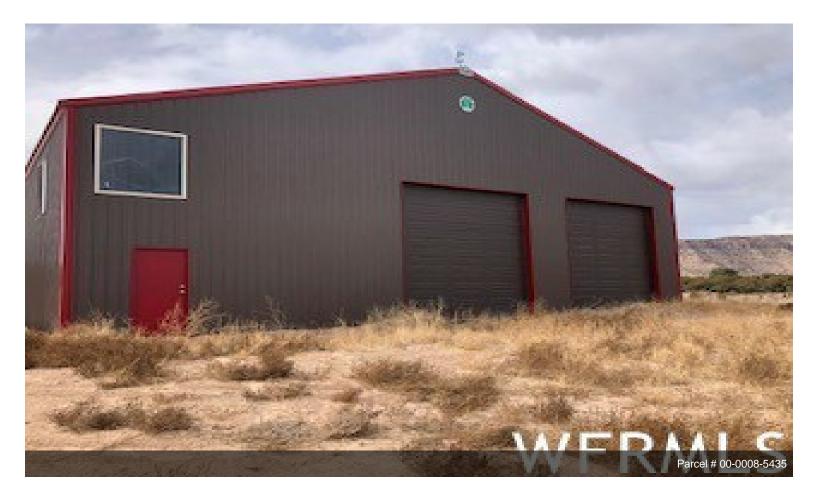

# TBD Duchesne County Ag/Rec

\$3,200,000

Spectacular Duchesne property 120 acres nestled in one of the largest pinion pine forests in North America. Beautiful 60x90 pole barn building, located approximately 4 miles from Starvation Reservoir. Breathtaking views with room to roam. Elk herds, deer, eagles, coyotes, etc. create a diverse ecosystem to enjoy wildlife and uninterrupted star gazing night skies. Build your dream ranch, or a vacation...

#### **TBD Duchesne County Ag/Rec, Duchesne, UT 84021**

Spectacular Duchesne property 120 acres nestled in one of the largest pinion pine forests in North America. Beautiful 60x90 pole barn building, located approximately 4 miles from Starvation Reservoir. Breathtaking views with room to roam. Elk herds, deer, eagles, coyotes, etc. create a diverse ecosystem to enjoy wildlife and uninterrupted star gazing night skies. Build your dream ranch, or a vacation retreat for family or business. Enjoy your private retreat in the Uintah Basin which is a central location to many adventure opportunities; fishing, camping, site seeing, and back country adventures. Square footage figures are provided as a courtesy estimate only and were obtained from county records. Buyer is advised to obtain an independent measurement.

Gate to upper Parcel # 00-0034-1137 & 00-0031-7530

Parcel # 00-0032-3600 view rock formations

Parcel # 00-0032-3600 rock formations

Parcel # 00-0032-3600 view toward Black Tail Shadow Ridge

Parcel # 00-0032-3600 outbuilding and power pole