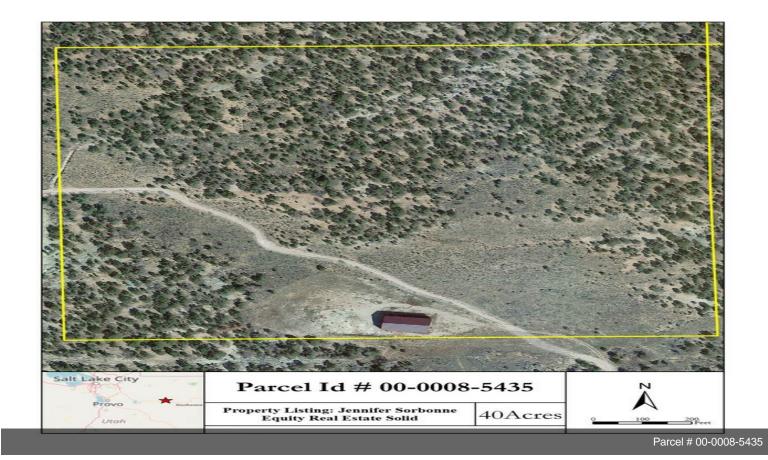

Owner/ Agent requests to be present on all showings. Property is divided into two forty acre parcels and two twenty acre parcels. Power is located either on certain parcels or nearby certain parcels. Please contact for more information....

Gate to upper Parcel # 00-0034-1137 & 00-0031-7530

Parcel # 00-0032-3600 view rock formations

Parcel # 00-0032-3600 rock formations

Parcel # 00-0032-3600 view toward Black Tail Shadow Ridge

Parcel # 00-0032-3600 outbuilding and power pole