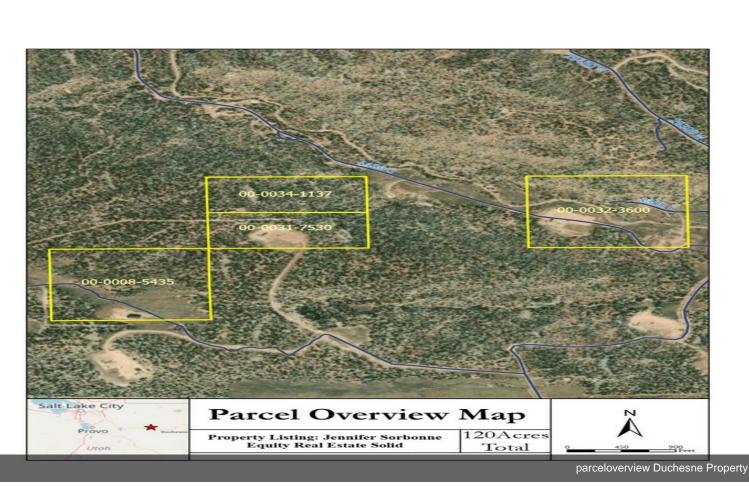

| Price:            | \$3,200,000  |
|-------------------|--------------|
| Property Type:    | Land         |
| Property Subtype: | Agricultural |
| Proposed Use:     |              |
| Sale Type:        | Investment   |
| Total Lot Size:   | 120.00 AC    |
| No. Lots:         | 4            |
| APN / Parcel ID:  | 00-0032-3600 |

Owner/ Agent requests to be present on all showings. Property is divided into two forty acre parcels and two twenty acre parcels. Power is located either on certain parcels or nearby certain parcels. Please contact for more information....