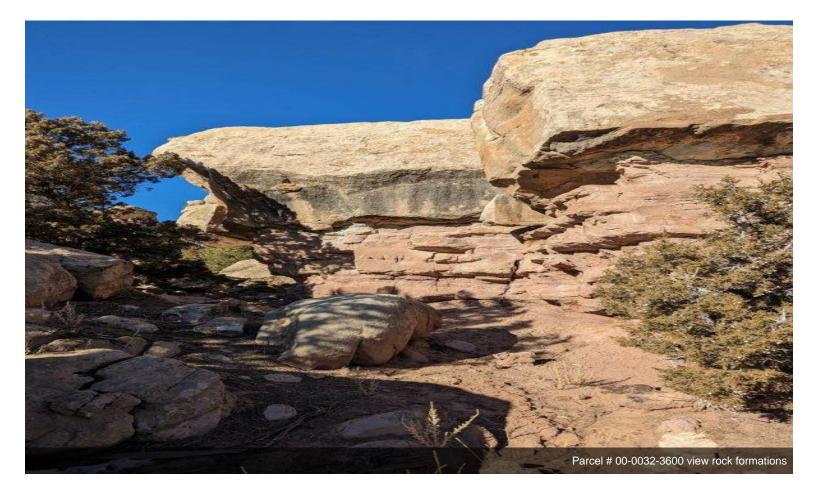

• Beautiful mature pinion pine, and juniper treed lots. Amazing rock formations. Starvation Reservoir within minutes.

Gate to upper Parcel # 00-0034-1137 & 00-0031-7530

Parcel # 00-0032-3600 view rock formations

Parcel # 00-0032-3600 rock formations

Parcel # 00-0032-3600 view toward Black Tail Shadow Ridge

Parcel # 00-0032-3600 outbuilding and power pole