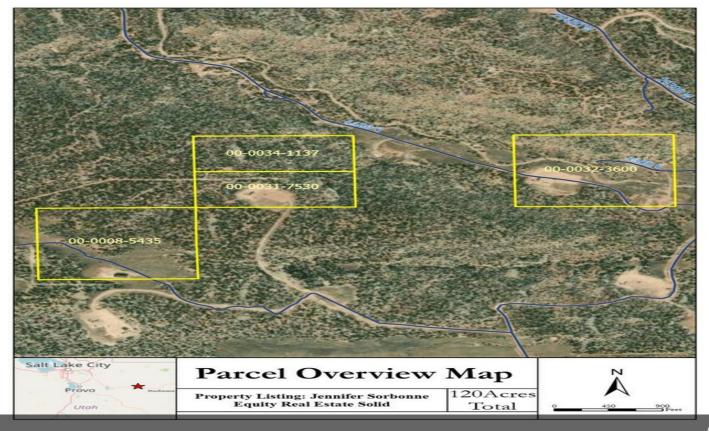

| Price:            | \$3,200,000  |
|-------------------|--------------|
| Property Type:    | Land         |
| Property Subtype: | Agricultural |
| Proposed Use:     |              |
| Sale Type:        | Investment   |
| Total Lot Size:   | 120.00 AC    |
| No. Lots:         | 4            |
| APN / Parcel ID:  | 00-0032-3600 |

Owner/ Agent requests to be present on all showings. Property is divided into two forty acre parcels and two twenty acre parcels. Power is located either on certain parcels or nearby certain parcels. Please contact for more information....

Gate to upper Parcel # 00-0034-1137 & 00-0031-7530

Parcel # 00-0032-3600 view rock formations

Parcel # 00-0032-3600 rock formations

Parcel # 00-0032-3600 view toward Black Tail Shadow Ridge

Parcel # 00-0032-3600 outbuilding and power pole

Parcel # 00-0032-3600 cabin outbuilding cabin 2

Parcel # 00-0032-3600 cabin outbuilding back door view 10

Parcel # 00-0034-1137 and 00-0031-7530