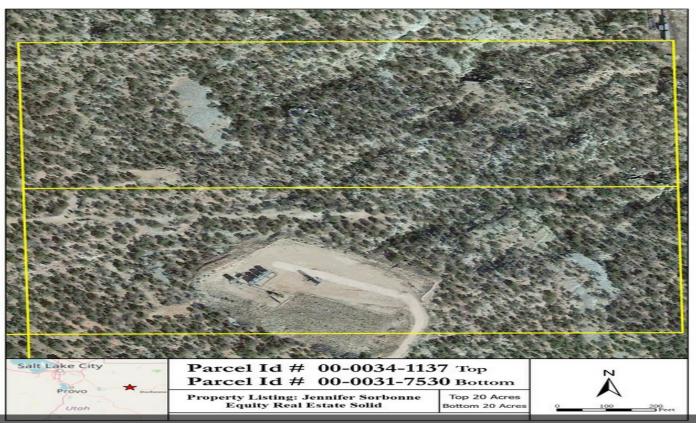

Owner/ Agent requests to be present on all showings. Property is divided into two forty acre parcels and two twenty acre parcels. Power is located either on certain parcels or nearby certain parcels. Please contact for more information....

Gate to upper Parcel # 00-0034-1137 & 00-0031-7530

Parcel # 00-0032-3600 view rock formations

Parcel # 00-0032-3600 rock formations

Parcel # 00-0032-3600 view toward Black Tail Shadow Ridge

Parcel # 00-0032-3600 outbuilding and power pole

Parcel # 00-0032-3600 cabin outbuilding cabin 2

Parcel # 00-0032-3600 cabin outbuilding back door view 10

Parcel # 00-0034-1137 and 00-0031-7530