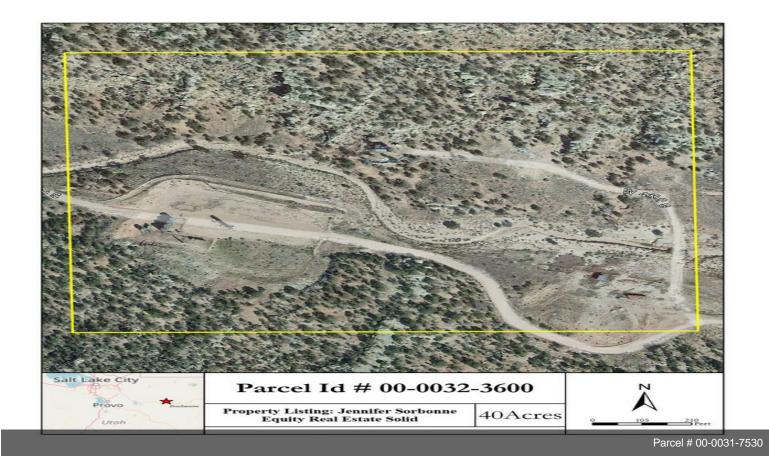

Owner/ Agent requests to be present on all showings. Property is divided into two forty acre parcels and two twenty acre parcels. Power is located either on certain parcels or nearby certain parcels. Please contact for more information....

Gate to upper Parcel # 00-0034-1137 & 00-0031-7530

Parcel # 00-0032-3600 view rock formations

Parcel # 00-0032-3600 rock formations

Parcel # 00-0032-3600 view toward Black Tail Shadow Ridge

Parcel # 00-0032-3600 outbuilding and power pole