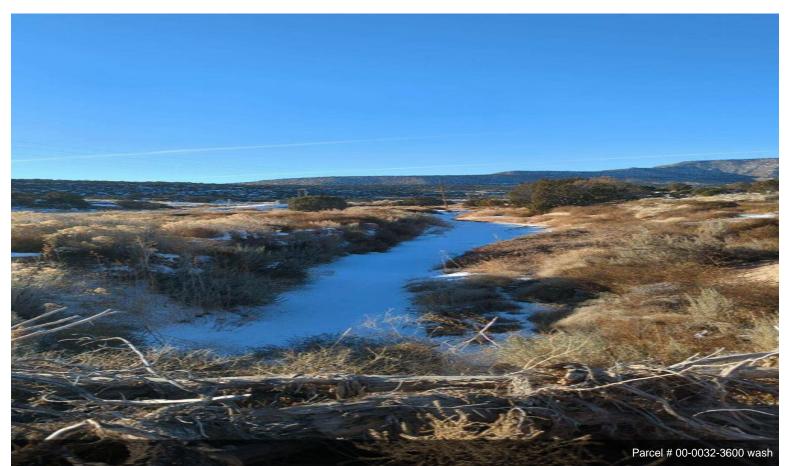

# TBD Duchesne County Ag/Rec

\$3,200,000

Spectacular Duchesne property 120 acres nestled in one of the largest pinion pine forests in North America. Beautiful 60x90 pole barn building, located approximately 4 miles from Starvation Reservoir. Breathtaking views with room to roam. Elk herds, deer, eagles, coyotes, etc. create a diverse ecosystem to enjoy wildlife and uninterrupted star gazing night skies. Build your dream ranch, or a vacation...

• Beautiful mature pinion pine, and juniper treed lots. Amazing rock formations. Starvation Reservoir within minutes.

#### **TBD Duchesne County Ag/Rec, Duchesne, UT 84021**

Spectacular Duchesne property 120 acres nestled in one of the largest pinion pine forests in North America. Beautiful 60x90 pole barn building, located approximately 4 miles from Starvation Reservoir. Breathtaking views with room to roam. Elk herds, deer, eagles, coyotes, etc. create a diverse ecosystem to enjoy wildlife and uninterrupted star gazing night skies. Build your dream ranch, or a vacation retreat for family or business. Enjoy your private retreat in the Uintah Basin which is a central location to many adventure opportunities; fishing, camping, site seeing, and back country adventures. Square footage figures are provided as a courtesy estimate only and were obtained from county records. Buyer is advised to obtain an independent measurement.