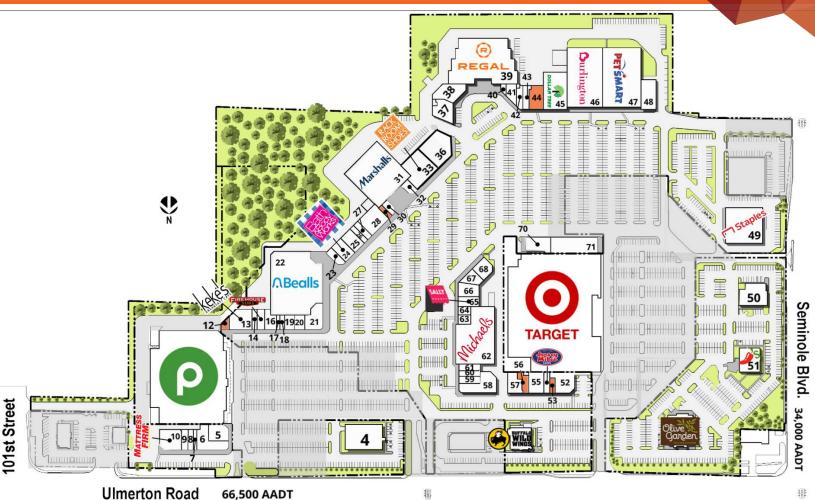

# **FOR LEASE**

| erton  | Road | 66,500 | A |
|--------|------|--------|---|
| CILOII | Nouu | 00,500 | ~ |

| SUITE | TENANT NAME                | SPACE SIZE |
|-------|----------------------------|------------|
| 1     | Olive Garden               | 9,098 SF   |
| 2     | Buffalo Wild Wings         | 5,281 SF   |
| 4     | At Lease                   | 9,379 SF   |
| 5     | Salon Lofts                | 3,790 SF   |
| 6     | At Lease                   | 5,360 SF   |
| 7     | Cricket                    | 803 SF     |
| 8     | UbreakiFix                 | 1,289 SF   |
| 9     | Metro PCS                  | 1,470 SF   |
| 10    | Mattress Firm              | 4,974 SF   |
| 12    | Available                  | 950 SF     |
| 13    | Keke's Breakfast Cafe      | 5,024 SF   |
| 14    | Wahn's Thai to Go          | 1,225 SF   |
| 15    | Firehouse Subs             | 1,747 SF   |
| 16    | Labcorp                    | 2,401 SF   |
| 17    | Audibel Hearing Aid Center | 600 SF     |
| 18    | Regions Health Group       | 800 SF     |
| 19    | Options Med Weight Loss    | 1,677 SF   |
| 20    | H&R Block                  | 1,773 SF   |
| 21    | Maurices                   | 4,512 SF   |
| 22    | Bealls                     | 35,550 SF  |
| 23    | Greek City Cafe            | 1,722 SF   |
| 24    | Bath & Body Works          | 3,100 SF   |
|       |                            |            |

| SUITE | TENANT NAME                | SPACE SIZE |
|-------|----------------------------|------------|
| 25    | Spencer Gifts or Spencer's | 3,116 SF   |
| 26    | Supercuts                  | 1,190 SF   |
| 27    | European Wax Center        | 1,400 SF   |
| 28    | Deal Pending               | 5,682 SF   |
| 29    | Available                  | 714 SF     |
| 30    | Crown Fine Jewelry         | 1,240 SF   |
| 31    | Marshall's                 | 27,000 SF  |
| 32    | TNL Day Spa                | 1,485 SF   |
| 33    | Rack Room Shoes            | 8,430 SF   |
| 36    | Lease Pending              | 10,000 SF  |
| 37    | Once Upon a Child          | 4,358 SF   |
| 38    | AAA The Auto Club Group    | 4,971 SF   |
| 39    | Regal Cinemas Largo        | 29,224 SF  |
| 40    | At Lease                   | 600 SF     |
| 41    | Beach Pizza                | 2,136 SF   |
| 42    | Mathnasium                 | 1,641 SF   |
| 43    | Mochidonut                 | 1,696 SF   |
| 44    | Available                  | 3,784 SF   |
| 45    | Dollar Tree                | 10,000 SF  |
| 46    | Burlington                 | 24,006 SF  |
| 47    | Petsmart                   | 25,994 SF  |
| 48    | Consumer Cellular          | 5,000 SF   |

| SUITE | TENANT NAME             | SPACE SIZE |
|-------|-------------------------|------------|
| 49    | Staples                 | 15,000 SF  |
| 50    | Hungry Crab             | 6,800 SF   |
| 51    | Chili's                 | 5,555 SF   |
| 52    | MedExpress              | 4,850 SF   |
| 53    | Available               | 762 SF     |
| 54    | Jersey Mikes Subs       | 1,400 SF   |
| 55    | Bright Now!             | 3,570 SF   |
| 56    | Available               | 1,767 SF   |
| 57    | Orangetheory Fitness    | 2,985 SF   |
| 58    | Lenscrafters            | 5,500 SF   |
| 59    | GameStop                | 1,705 SF   |
| 60    | The DripBar             | 1,255 SF   |
| 61    | AT&T                    | 1,513 SF   |
| 62    | Michaels                | 22,000 SF  |
| 63    | GNC                     | 1,330 SF   |
| 64    | HairCuttery             | 1,264 SF   |
| 65    | Sally Beauty Supply     | 2,322 SF   |
| 66    | PT Solutions            | 3,100 SF   |
| 67    | J'Adore Nail Bar        | 2,358 SF   |
| 68    | America's Best Contacts | 2,985 SF   |
| 70    | Halon Bay Sushi         | 3,103 SF   |
| 71    | FiveBelow               | 8,722 SF   |
|       |                         |            |