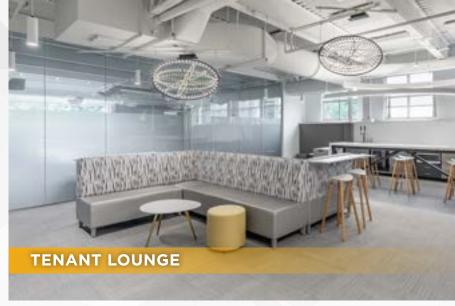

ACCESS/RETAIL

- Long term owner with strong financial standing
- 145,000 RSF recently renovated building
- Covered executive parking
- Unparalleled amenities, including café, indoor basketball court, fitness center, and a newly renovated tenant lounge and conference room
- Easy access to Wiehle Metro and Dulles Toll Road
- 65,000 RSF additional FAR

### FEATURES

AMENITIES