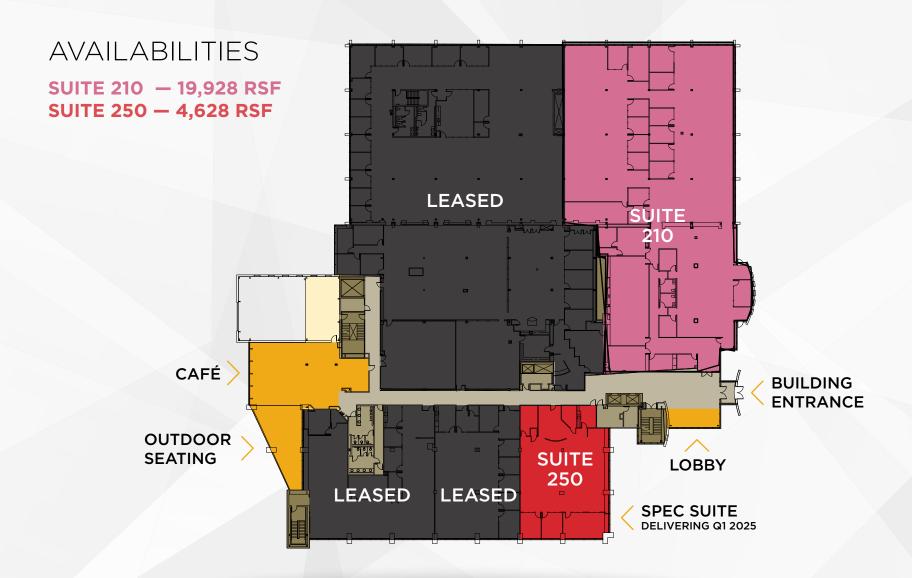

ACCESS/RETAIL



- Long term owner with strong financial standing
- 145,000 RSF recently renovated building
- Covered executive parking
- Unparalleled amenities, including café, indoor basketball court, fitness center, and a newly renovated tenant lounge and conference room
- Easy access to Wiehle Metro and Dulles Toll Road
- 65,000 RSF additional FAR

### FEATURES











AMENITIES



## FIRST FLOOR



### SECOND FLOOR

### **AVAILABILITIES**

#### **SUITE 460 — 1,721 RSF**



# FOURTH FLOOR



703.918.0211 andy.klaff@nmrk.com

703.918.4676 dominic.orcino@nmrk.com

703-918-0201 debbie.cross@nmrk.com