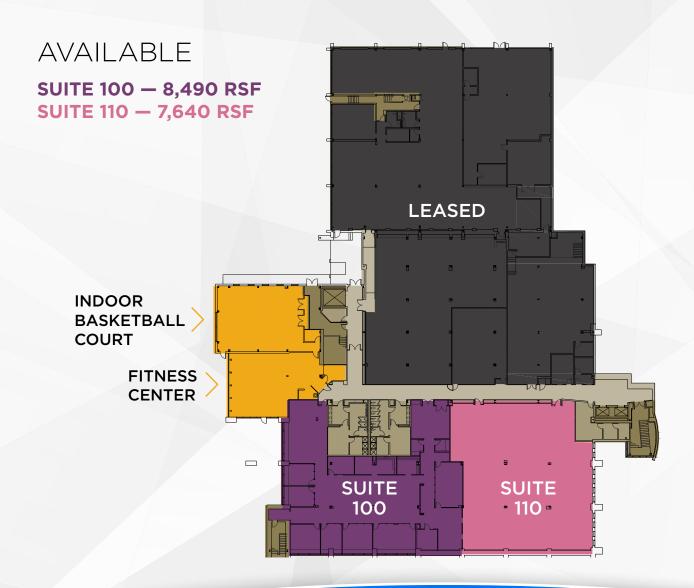

ACCESS/RETAIL



- Long term owner with strong financial standing
- 145,000 RSF recently renovated building
- Covered executive parking
- Unparalleled amenities, including café, indoor basketball court, fitness center, and a newly renovated tenant lounge and conference room
- Easy access to Wiehle Metro and Dulles Toll Road
- 65,000 RSF additional FAR

### FEATURES











AMENITIES



## FIRST FLOOR



### SECOND FLOOR

### **AVAILABILITIES**

#### **SUITE 460 — 1,721 RSF**



# FOURTH FLOOR



703.918.0211 andy.klaff@nmrk.com

703.918.4676 dominic.orcino@nmrk.com

703-918-0201 debbie.cross@nmrk.com