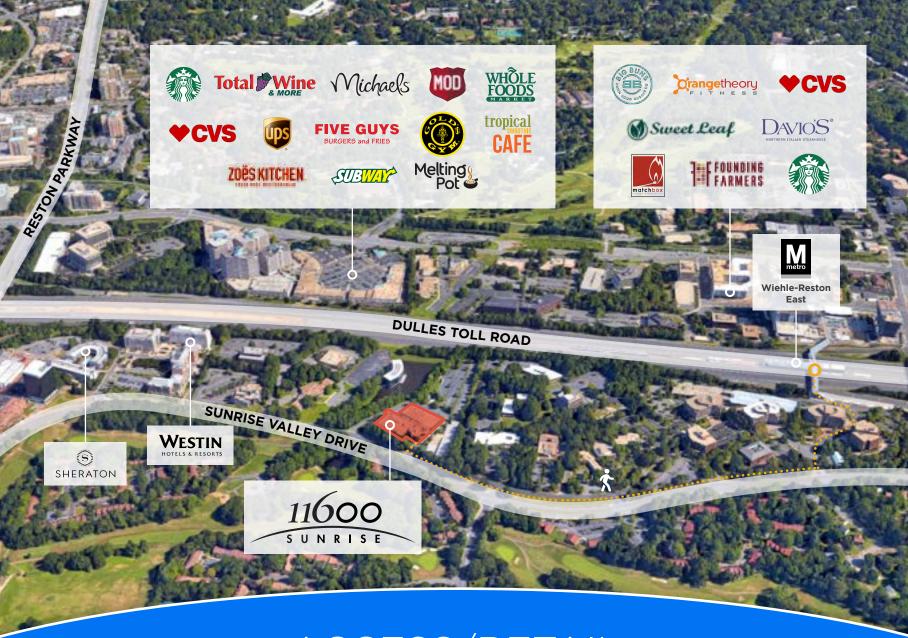

ACCESS/RETAIL

- Long term owner with strong financial standing
- 145,000 RSF recently renovated building
- Covered executive parking
- Unparalleled amenities, including café, indoor basketball court, fitness center, and a newly renovated tenant lounge and conference room
- Easy access to Wiehle Metro and Dulles Toll Road
- 65,000 RSF additional FAR