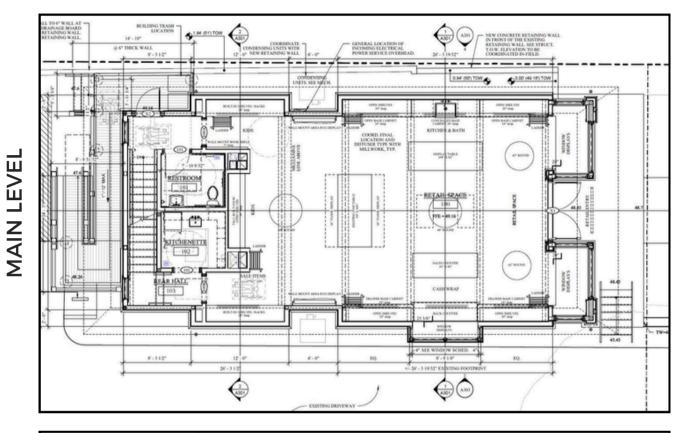

#### PROPERTY HIGHLIGHTS

103 Annapolis Street is Annapolis' newest development purpose-built for a luxury retailer or service provider. Nestled in the affluent neighborhood of West Annapolis, this property boasts unparalleled finishes and attention to detail that are sure to elevate your brand.

Offered for sale OR lease, this asset presents a rare opportunity for any business seeking a one of a kind location to call home.

The building is ready for immediate occupancy, so reach out today to schedule a tour!