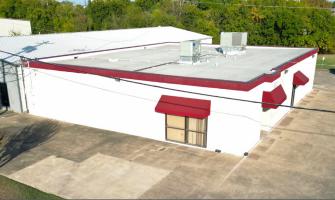

## **AVAILABILITY HIGHLIGHTS**

**BUILDING SIZE:** 4,636 SF **OFFICE:** ±4,250 SF

**WAREHOUSE:** ±386 SF (expandable)

YEAR BUILT: 1984 LAND: 0.35 Acres

**ZONING:** <u>Click for zoning information</u>

**LOADING:** 1 Grade level door

**PARKING RATIO:** ±7/1,000 SF

**HVAC:** 100% HVAC. Brand new units

**NOTES:** Fiber internet

Tenant in place but lease can be

terminated early.