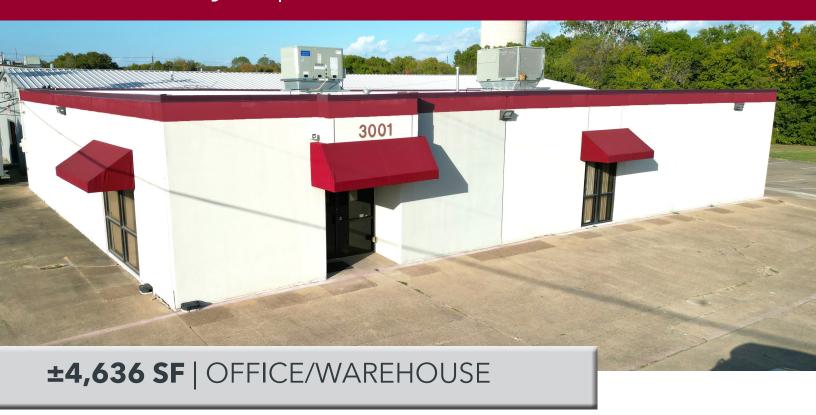

## **3001 Century Dr** | Rowlett, TX 75088

## **AVAILABILITY HIGHLIGHTS**

**BUILDING SIZE:** 4,636 SF **OFFICE:** ±4,250 SF

**WAREHOUSE:** ±386 SF (expandable)

YEAR BUILT: 1984 LAND: 0.35 Acres

**ZONING:** <u>Click for zoning information</u>

**LOADING:** 1 Grade level door

**PARKING RATIO:** ±7/1,000 SF

**HVAC:** 100% HVAC. Brand new units

**NOTES:** Fiber internet

Tenant in place but lease can be

terminated early.