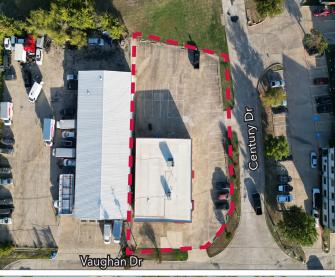

## **AVAILABILITY HIGHLIGHTS**

**BUILDING SIZE:** 4,636 SF **OFFICE:** ±4,250 SF

**WAREHOUSE:** ±386 SF (expandable)

YEAR BUILT: 1984 LAND: 0.35 Acres

**ZONING:** <u>Click for zoning information</u>

**LOADING:** 1 Grade level door