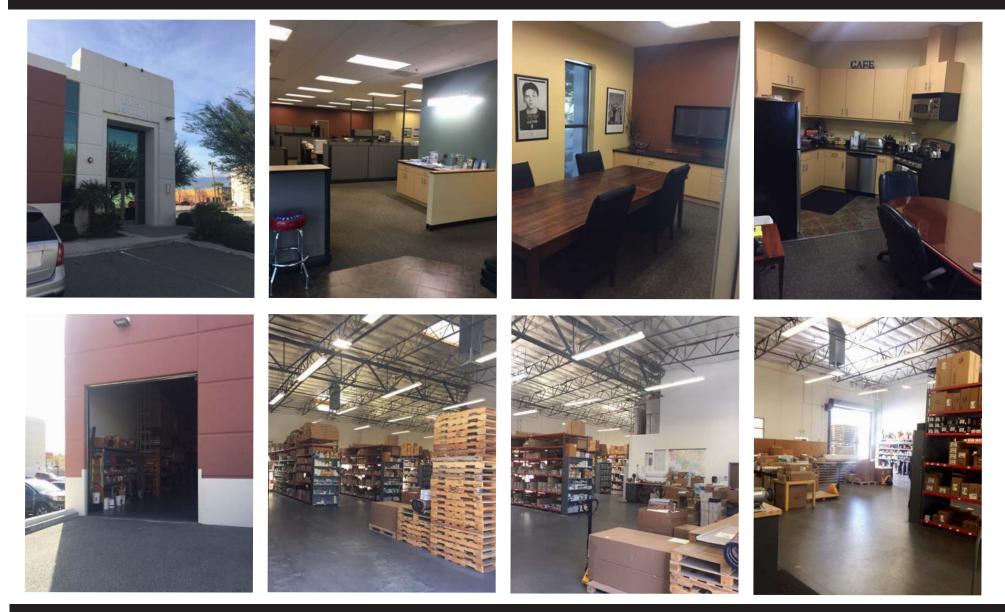

# APPROX. 8,260 SF INDUSTRIAL BUILDING FOR SALE

### 30690 Hill Street, Thousand Palm, CA 92276 - THOUSAND PALMS BUSINESS PARK

Disclaimer: Information has been secured from sources we believe to be reliable, however, Baxley Properties, Inc. cannot guarantee its accuracy.