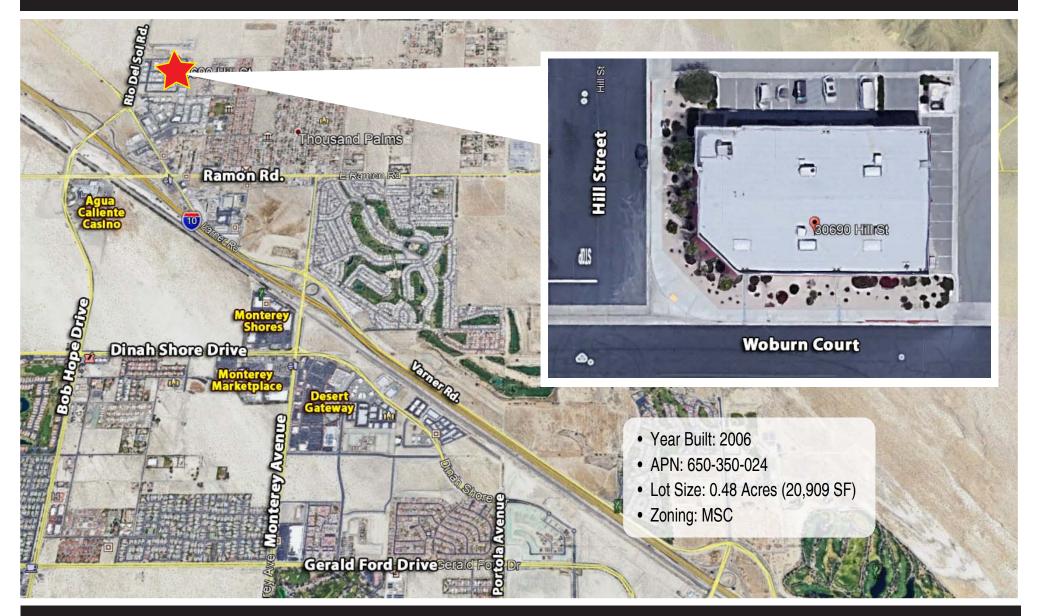

## APPROX. 8,260 SF INDUSTRIAL BUILDING FOR SALE

### 30690 Hill Street, Thousand Palm, CA 92276 - THOUSAND PALMS BUSINESS PARK