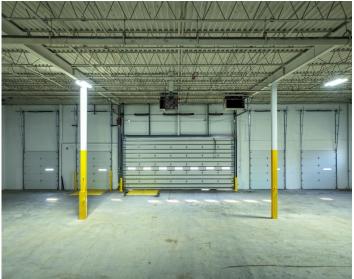

## **PROPERTY PHOTOS**

#### Total Available + 65,408 SF on 4.7 Acres

- ± 3,360 SF Ground Floor Office HVAC in Warehouse
- ± 4,700 SF Mezzanine Office
- 18' 21' 5" Clear Height
- Wet Sprinkler System
- 10,000 Amps Power

- ± 57,348 SF Warehouse Area 12 Loading Docks | 1 Drive-in Door