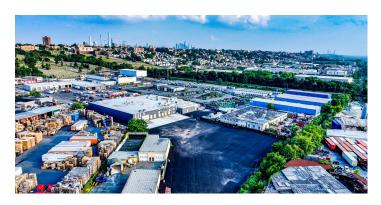

Warehouse
- ± 4,700 SF Mezzanine Office
- 18' 21' 5" Clear Height
- Wet Sprinkler System
- 10,000 Amps Power

- ± 57,348 SF Warehouse Area 12 Loading Docks | 1 Drive-in Door

  - Zoned Industrial
  - Fenced Yard Space for Additional **Parking/Outdoor Storage**
  - Excellent Access to GW Bridge, **Lincoln and Holland Tunnels**



### **SITE PLAN**



#### **Potential User Types**

- Food & Beverage Distribution
- Last-Mile / Final-Mile
- Parcel Delivery
- Transload / Port Related
- Electric Vehicle (EV)
   Storage and Charging
- Fleet Services
- Building Supply/Contractor Yard



## **PROPERTY PHOTOS**











#### THE LOCATION





3.1 MILES 1-95



4.9 MILES
GEORGE WASHINGTON
BRIDGE



10 MILES MANHATTAN



4.3 MILES **I-80** 



6.7 MILES
LINCOLN TUNNEL



11.2 MILES
HOLLAND TUNNEL





#### FOR MORE INFORMATION, PLEASE CONTACT:

TORSTEN THALER THOMAS D. TUCCI, SIOR

torsten.thaler@cushwake.com thomas.tucci@cushwake.com

NATALIE GORGA CHARLES FERN +1 732 243 3136 +1 732 243 3101

natalie.gorga@cushwake.com chuck.fern@cushwake.com

One Meadowlands Plaza, 7th Floor, East Rutherford, NJ 07073 +1 201 935 4000

99 Wood Avenue South, 8th Floor, Iselin, NJ 08830 + 1 732 623 4700 cushmanwakefield.com



©2024 Cushman & Wakefield. All rights reserved. The information contained in this communication is strictly confidential. This information has been obtained from sources believed to be reliable but has not been verified. NO WARRANTY OR REPRESENTATION, EXPRESS OR IMPLIED, IS MADE AS TO THE CONDITION OF THE PROPERTY (OR PROPERTIES) REFERENCED HEREIN OR AS TO THE ACCURACY OR COMP