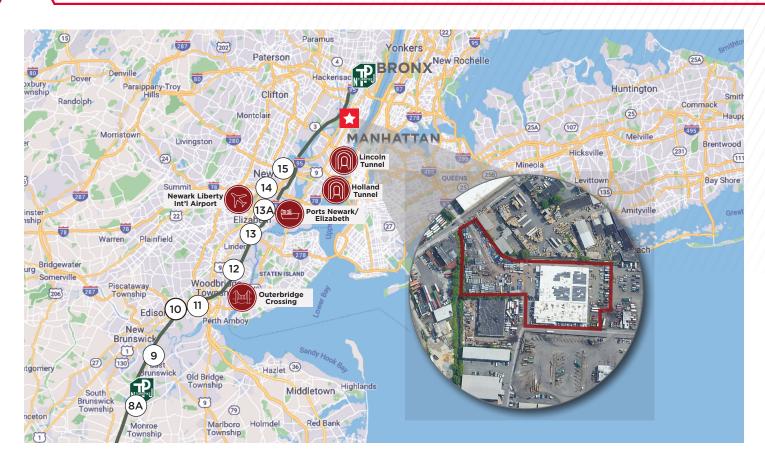

#### THE LOCATION

3.1 MILES 1-95

4.9 MILES
GEORGE WASHINGTON
BRIDGE

10 MILES MANHATTAN

4.3 MILES **I-80** 

6.7 MILES
LINCOLN TUNNEL

11.2 MILES
HOLLAND TUNNEL