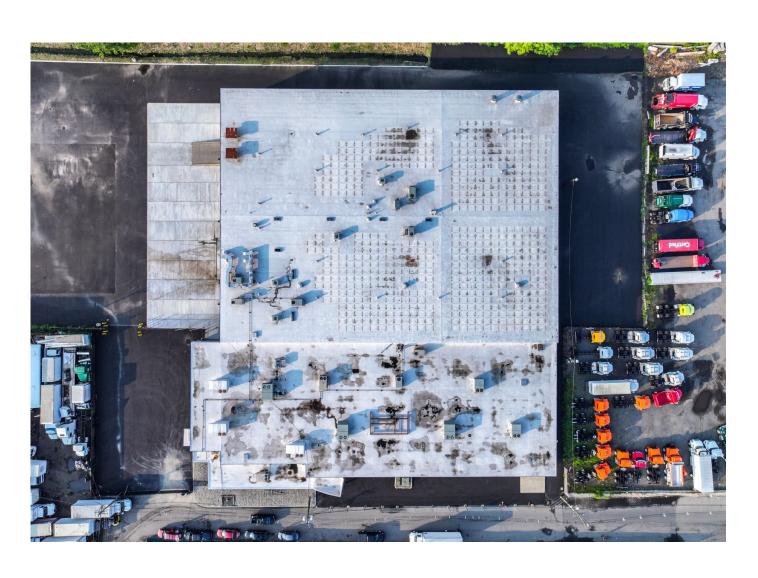

# 83 BROAD AVENUE

Fairview, NJ

± 65,408 SF ON 4.7 ACRES



HIGH-FLOW-THROUGH DISTRIBUTION FACILITY



REALTERM

#### **PROPERTY HIGHLIGHTS**

#### Total Available + 65,408 SF on 4.7 Acres

- ± 3,360 SF Ground Floor Office HVAC in Warehouse
- ± 4,700 SF Mezzanine Office
- 18' 21' 5" Clear Height
- Wet Sprinkler System
- 10,000 Amps Power

- ± 57,348 SF Warehouse Area 12 Loading Docks | 1 Drive-in Door

  - Zoned Industrial
  - Fenced Yard Space for Additional **Parking/Outdoor Storage**
  - Excellent Access to GW Bridge, **Lincoln and Holland Tunnels**



### **SITE PLAN**



#### **Potential User Types**

- Food & Beverage Distribution
- Last-Mile / Final-Mile
- Parcel Delivery
- Transload / Port Related
- Electric Vehicle (EV)
   Storage and Charging
- Fleet Services
- Building Supply/Contractor Yard



## **PROPERTY PHOTOS**











#### THE LOCATION





3.1 MILES 1-95



4.9 MILES
GEORGE WASHINGTON
BRIDGE



10 MILES MANHATTAN



4.3 MILES **I-80** 



6.7 MILES
LINCOLN TUNNEL



11.2 MILES
HOLLAND TUNNEL





#### FOR MORE INFORMATION, PLEASE CONTACT:

TORSTEN THALER THOMAS D. TUCCI, SIOR

torsten.thaler@cushwake.com thomas.tucci@cushwake.com

NATALIE GORGA CHARLES FERN +1 732 243 3136 +1 732 243 3101

natalie.gorga@cushwake.com chuck.fern@cushwake.com

One Meadowlands Plaza, 7th Floor, East Rutherford, NJ 07073 +1 201 935 4000