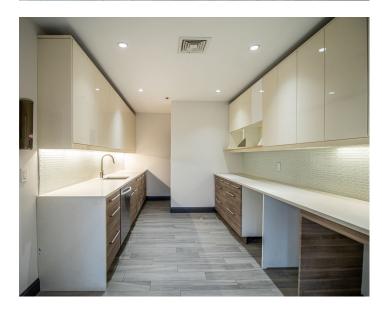

## **PROPERTY PHOTOS**

#### Total Available + 65,408 SF on 4.7 Acres

- ± 3,360 SF Ground Floor Office HVAC in Warehouse
- ± 4,700 SF Mezzanine Office
- 18' 21' 5" Clear Height
- Wet Sprinkler System
- 10,000 Amps Power

- ± 57,348 SF Warehouse Area 12 Loading Docks | 1 Drive-in Door