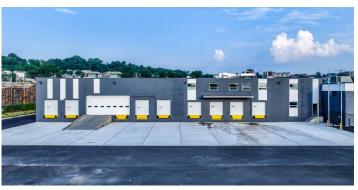

arehouse
- ± 4,700 SF Mezzanine Office
- 18' 21' 5" Clear Height
- Wet Sprinkler System
- 10,000 Amps Power

- ± 57,348 SF Warehouse Area 12 Loading Docks | 1 Drive-in Door

  - Zoned Industrial
  - Fenced Yard Space for Additional **Parking/Outdoor Storage**
  - Excellent Access to GW Bridge, **Lincoln and Holland Tunnels**



### **SITE PLAN**



#### **Potential User Types**

- Food & Beverage Distribution
- Last-Mile / Final-Mile
- Parcel Delivery
- Transload / Port Related
- Electric Vehicle (EV)
   Storage and Charging
- Fleet Services
- Building Supply/Contractor Yard



## **PROPERTY PHOTOS**











#### THE LOCATION





3.1 MILES 1-95



4.9 MILES
GEORGE WASHINGTON
BRIDGE



10 MILES MANHATTAN



4.3 MILES **I-80** 



6.7 MILES
LINCOLN TUNNEL



11.2 MILES
HOLLAND TUNNEL





#### FOR MORE INFORMATION, PLEASE CONTACT:

TORSTEN THALER THOMAS D. TUCCI, SIOR

torsten.thaler@cushwake.com thomas.tucci@cushwake.com

NATALIE GORGA CHARLES FERN +1 732 243 3136 +1 732 243 3101

natalie.gorga@cushwake.com chuck.fern@cushwake.com

One Meadowlands Plaza, 7th Floor, East Rutherford, NJ 07073 +1 201 935 4000

99 Wood Avenue South, 8th Floor, Iselin, NJ 08830 + 1 732 623 4700 cushmanwakefield.com



©2024 Cushman & Wakefield. All rights reserved. The information contained in this communication is strictly confidential. This information has been obtained from sources believed to be reliable but has not been verified. NO WARRANTY OR REPRESENTATION, EXPRESS OR IMPLIED, IS MADE AS TO THE CONDITION OF THE PROPERTY (OR PROPERTIES) REFERENCED HEREIN OR AS TO THE ACCURACY OR COMPLE