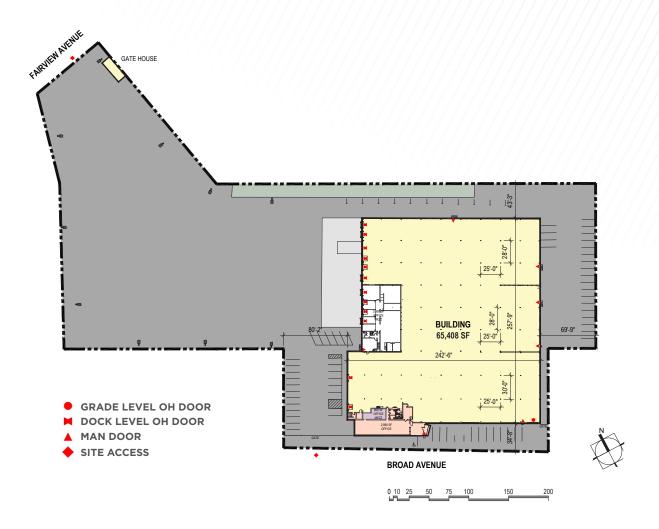

### **SITE PLAN**

#### Total Available + 65,408 SF on 4.7 Acres

- ± 3,360 SF Ground Floor Office HVAC in Warehouse
- ± 4,700 SF Mezzanine Office
- 18' 21' 5" Clear Height
- Wet Sprinkler System
- 10,000 Amps Power

- ± 57,348 SF Warehouse Area 12 Loading Docks | 1 Drive-in Door

  - Zoned Industrial
  - Fenced Yard Space for Additional **Parking/Outdoor Storage**
  - Excellent Access to GW Bridge, **Lincoln and Holland Tunnels**