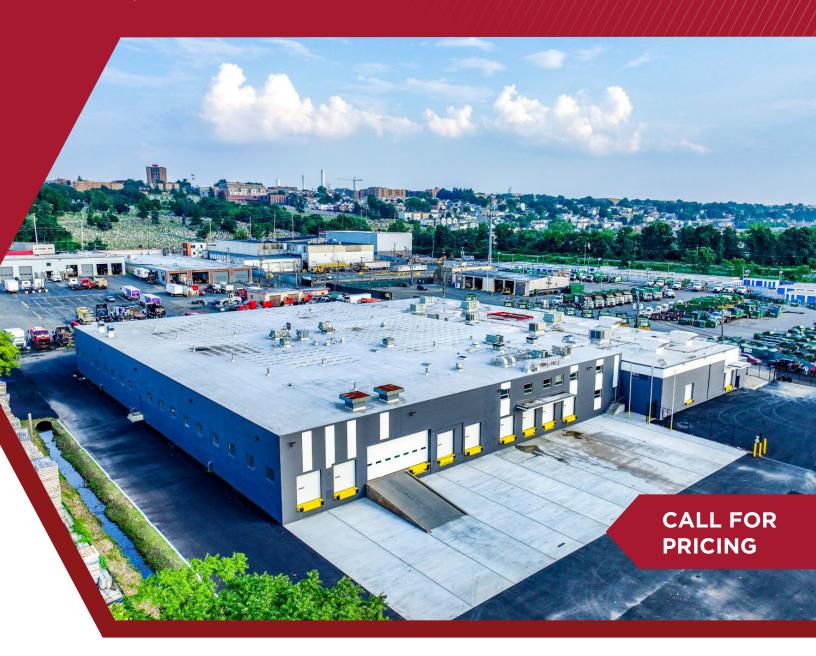

# 83 BROAD AVENUE

Fairview, NJ

± 65,408 SF ON 4.7 ACRES

HIGH-FLOW-THROUGH DISTRIBUTION FACILITY

REALTERM

#### Total Available + 65,408 SF on 4.7 Acres

- ± 3,360 SF Ground Floor Office HVAC in Warehouse
- ± 4,700 SF Mezzanine Office
- 18' 21' 5" Clear Height
- Wet Sprinkler System
- 10,000 Amps Power

- ± 57,348 SF Warehouse Area 12 Loading Docks | 1 Drive-in Door