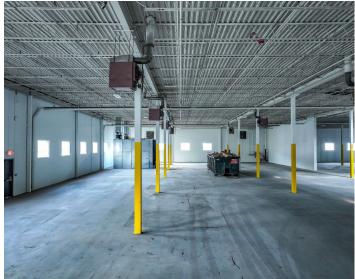

## **PROPERTY PHOTOS**

#### Total Available + 65,408 SF on 4.7 Acres

- ± 3,360 SF Ground Floor Office HVAC in Warehouse
- ± 4,700 SF Mezzanine Office
- 18' 21' 5" Clear Height
- Wet Sprinkler System
- 10,000 Amps Power

- ± 57,348 SF Warehouse Area 12 Loading Docks | 1 Drive-in Door