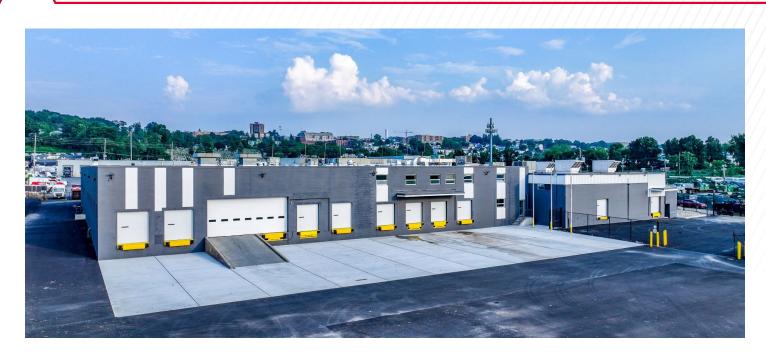

# 83 BROAD AVENUE

Fairview, NJ

± 65,408 SF ON 4.7 ACRES

HIGH-FLOW-THROUGH DISTRIBUTION FACILITY

REALTERM

#### Total Available + 65,408 SF on 4.7 Acres

- ± 3,360 SF Ground Floor Office HVAC in Warehouse
- ± 4,700 SF Mezzanine Office
- 18' 21' 5" Clear Height
- Wet Sprinkler System
- 10,000 Amps Power

- ± 57,348 SF Warehouse Area 12 Loading Docks | 1 Drive-in Door

  - Zoned Industrial
  - Fenced Yard Space for Additional **Parking/Outdoor Storage**
  - Excellent Access to GW Bridge, **Lincoln and Holland Tunnels**