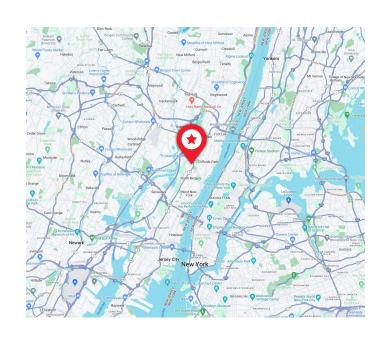

#### THE LOCATION

3.1 MILES 1-95

4.9 MILES
GEORGE WASHINGTON
BRIDGE

10 MILES MANHATTAN

4.3 MILES **I-80** 

6.7 MILES
LINCOLN TUNNEL

11.2 MILES
HOLLAND TUNNEL