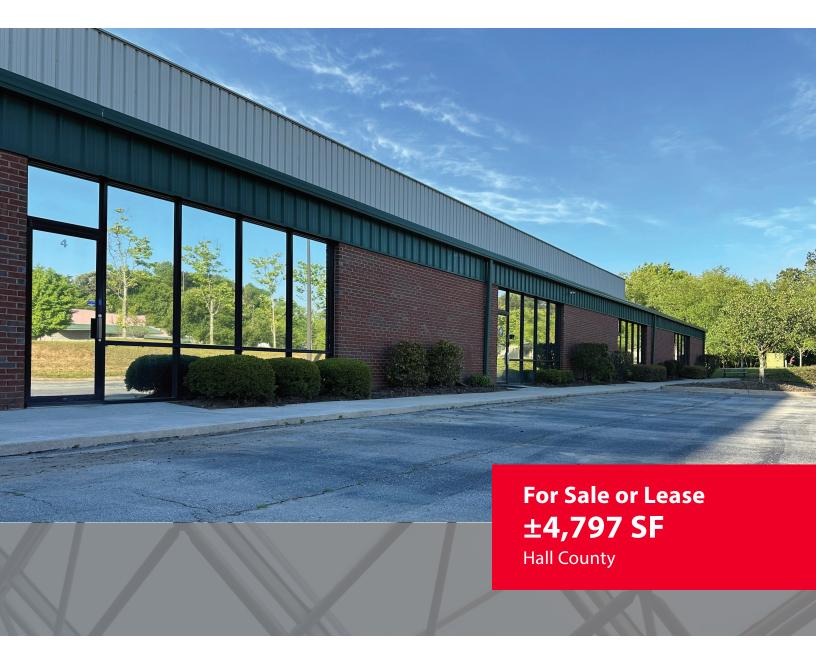

## **PROPERTY OVERVIEW**

2481 Hilton Drive, Suite 4 | Gainesville, GA 30501

### For Sale or Lease ±4,797 SF Hall County

### **PROPERTY FEATURES:**

 $\pm$ 4,797 sq. ft. warehouse / flex space for sale or lease

±1,676 sq. ft. of office space

±3,121 sq. ft. warehouse

13' - 16' clear ceiling height

1 dock high door

3-phase power