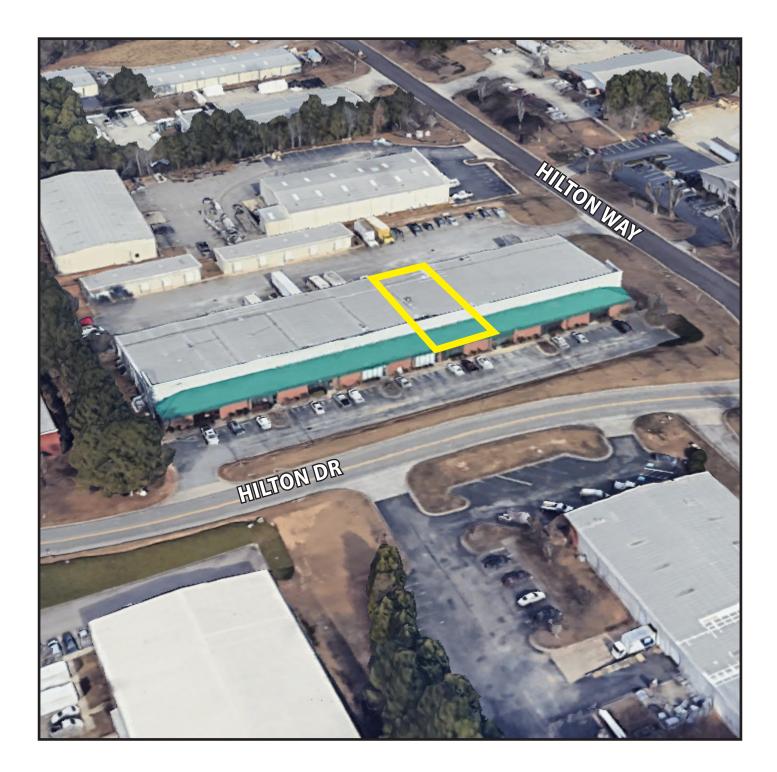

## **PROPERTY OVERVIEW**

2481 Hilton Drive, Suite 4 | Gainesville, GA 30501

### **PROPERTY FEATURES:**

 $\pm$ 4,797 sq. ft. warehouse / flex space for sale or lease

±1,676 sq. ft. of office space

±3,121 sq. ft. warehouse

13' - 16' clear ceiling height

1 dock high door

3-phase power