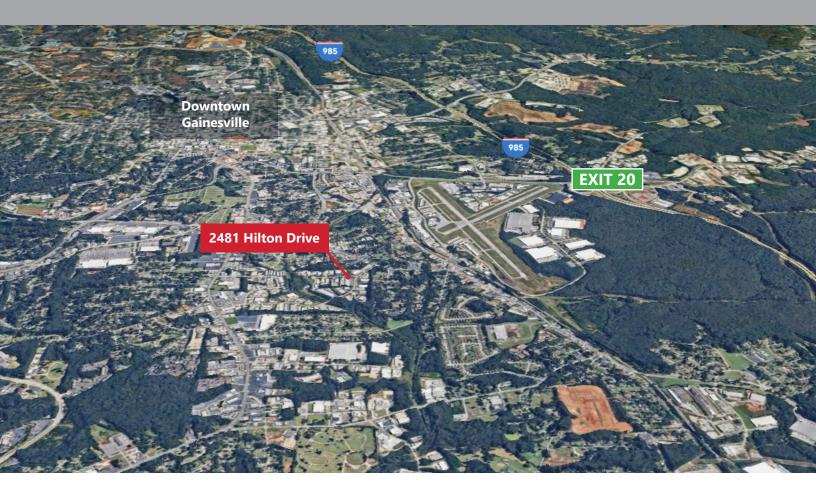

### **DISTANCES:**

| I-985, Exit 20:       | ±2.7 miles  | City of Oakwood:                  | ±4.8 miles |
|-----------------------|-------------|-----------------------------------|------------|
| I-85:                 | ±22.5 miles | Downtown Atlanta:                 | ±52 miles  |
| I-285:                | ±38.3 miles | Hartsfield Jackson Int'l Airport: | ±62 miles  |
| Downtown Gainesville: | ±2.8 miles  | Future Gainesville Inland Port:   | ±11 miles  |