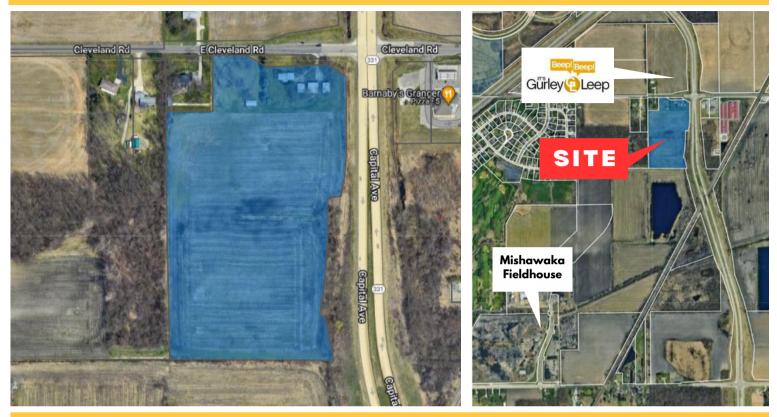

# LAND FOR SALE 14154 Cleveland Road Granger, IN 46530

#### **PROPERTY DETAILS**

- A myriad of opportunities available for this prime, 18.89-acre corner parcel situated at the intersection of Cleveland Road and Capital Avenue in the heart of the rapidly-expanding Capital Ave corridor.
- Ideally positioned less than a mile south of the I80/90 Toll Road Interchange, directly across Cleveland Road from the future Gurley Leep Automotive Campus and adjacent to north of the new 150-acre, Juday Creek Business Park, the availability of this desirable parcel continues the eastern expansion of the University Park Mall Retail Trade Area (second-busiest in Indiana) towards Granger and the best demos in the market.
- Home to the Mishawaka Fieldhouse, a 220k SF regional travel sports complex, the nearby Juday Creek Business Park will feature retail, multi-family, office, light medical, hotels and big box hospitality, making this a prime opportunity to be shadow-anchored by the newest regional draw for the South Bend/Mishawaka community.
- Further adding to the density in this growing corridor, Microsoft recently completed the purchase of 900 acres at nearby St. Joe Farms for a new data center.