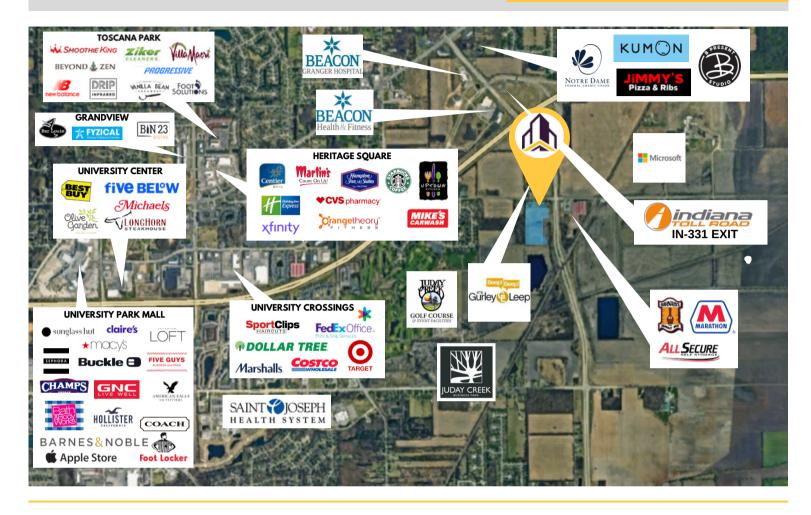

#### **PROPERTY DETAILS**

- A myriad of opportunities available for this prime, 18.89-acre corner parcel situated at the intersection of Cleveland Road and Capital Avenue in the heart of the rapidly-expanding Capital Ave corridor.
- Ideally positioned less than a mile south of the I80/90 Toll Road Interchange, directly across Cleveland Road from the future Gurley Leep Automotive Campus and adjacent to north of the new 150-acre, Juday Creek Business Park, the availability of this desirable parcel continues the eastern expansion of the University Park Mall Retail Trade Area (second-busiest in Indiana) towards Granger and the best demos in the market.
- Home to the Mishawaka Fieldhouse, a 220k SF regional travel sports complex, the nearby Juday Creek Business Park will feature retail, multi-family, office, light medical, hotels and big box hospitality, making this a prime opportunity to be shadow-anchored by the newest regional draw for the South Bend/Mishawaka community.
- Further adding to the density in this growing corridor, Microsoft recently completed the purchase of 900 acres at nearby St. Joe Farms for a new data center.