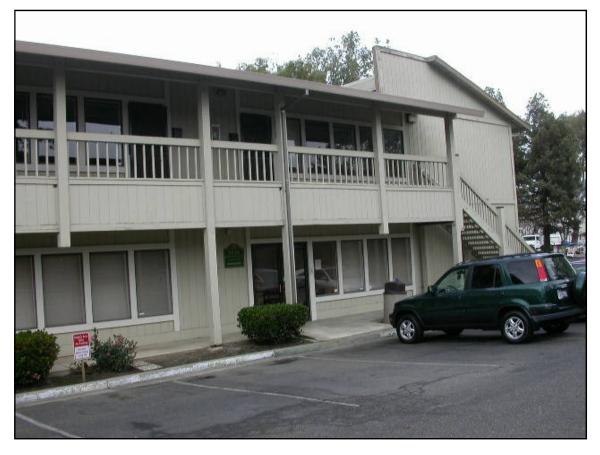

## For Lease → Office Space

3524 Breakwater Avenue Hayward, CA

3524 Breakwater Avenue, Hayward

### **Property Highlights:**

- **Overview:** Multi-tenant office building with rents starting as low as \$650/month. Two-story walk-up building totaling 15,660± sq ft.
- Excellent East Bay Location: Adjacent to San Mateo Bridge with quick access Foster City/Peninsula and I-880.
- First Floor: Small office suites of various sizes.
- Second Floor: Large end-cap open office of 2,025± sq ft.
- Good onsite parking.
- Located near the entrance to the San Mateo Bridge, only 8 minutes to Foster City and the Peninsula.