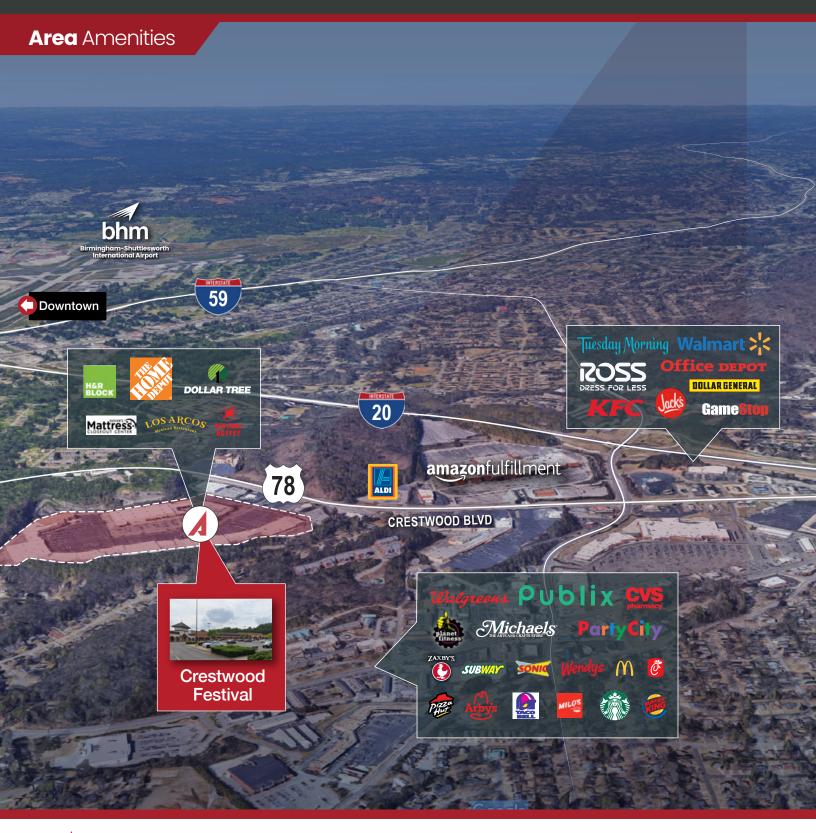

## **Property** Highlights

- Space available: 1,400 25,000 Sq. Ft.
- Other Major tenants include: Home Depot, Fun City Adventure Park, Honey Baked Ham, Crestwood Pickers & Antique Mall, and Dollar Tree.
- Full access to Crestwood Blvd. and convenient to I-59/20.
- Traffic count 23,870+ per day.