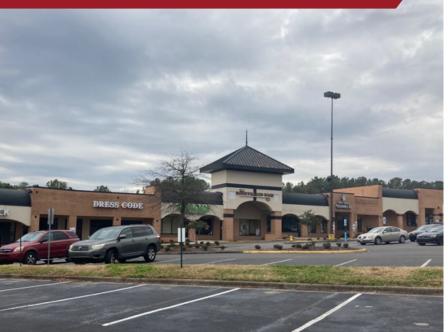

# Crestwood Festival Center

7001 Crestwood Blvd, Birmingham, AL 35210

# 1,400 - 25,000 **sq** Ft

**Retail Property - For Lease** 

## **Property** Highlights

- Space available: 1,400 25,000 Sq. Ft.
- Other Major tenants include: Home Depot, Fun City Adventure Park, Honey Baked Ham, Crestwood Pickers & Antique Mall, and Dollar Tree.
- Full access to Crestwood Blvd. and convenient to I-59/20.
- Traffic count 23,870+ per day.