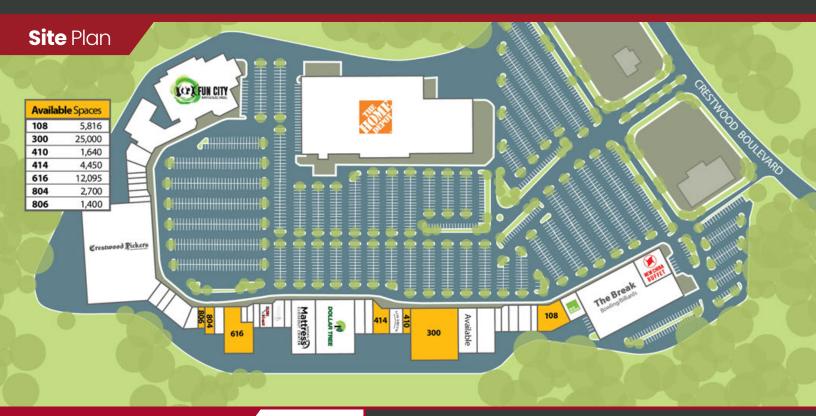

# 1,400 - 25,000 **sq** Ft

**Retail Property - For Lease** 

## **Property** Highlights

- Space available: 1,400 25,000 Sq. Ft.
- Other Major tenants include: Home Depot, Fun City Adventure Park, Honey Baked Ham, Crestwood Pickers & Antique Mall, and Dollar Tree.
- Full access to Crestwood Blvd. and convenient to I-59/20.
- Traffic count 23,870+ per day.