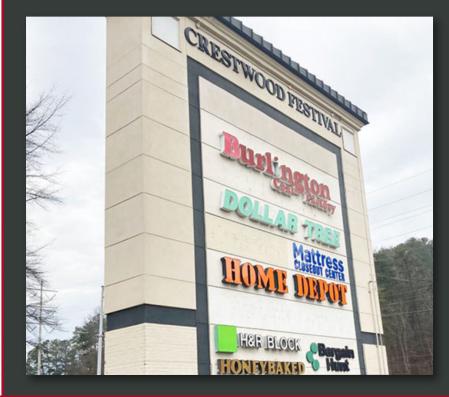

## **Property** Highlights

- Space available: 1,400 25,000 Sq. Ft.
- Other Major tenants include: Home Depot, Fun City Adventure Park, Honey Baked Ham, Crestwood Pickers & Antique Mall, and Dollar Tree.
- Full access to Crestwood Blvd. and convenient to I-59/20.
- Traffic count 23,870+ per day.