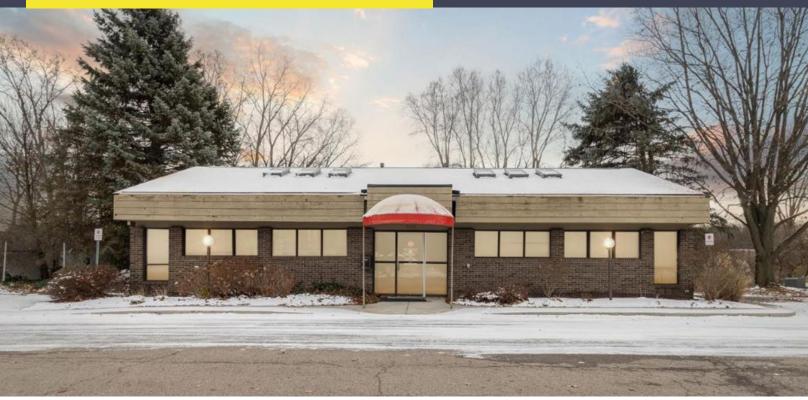

# 1125 TROWBRIDGE EAST LANSING, MICHIGAN

OFFICE FOR LEASE 2,000 Square Feet Available

#### PROPERTY FEATURES

- 2,000 square foot East Lansing office space
- Very central location and convenient at the Trowbridge exit
- High traffic (14,887 VPD) and visibility
- Zoned B-2
- Lease Rate: \$14.00/sf NNN (\$2,333/mo) NNN