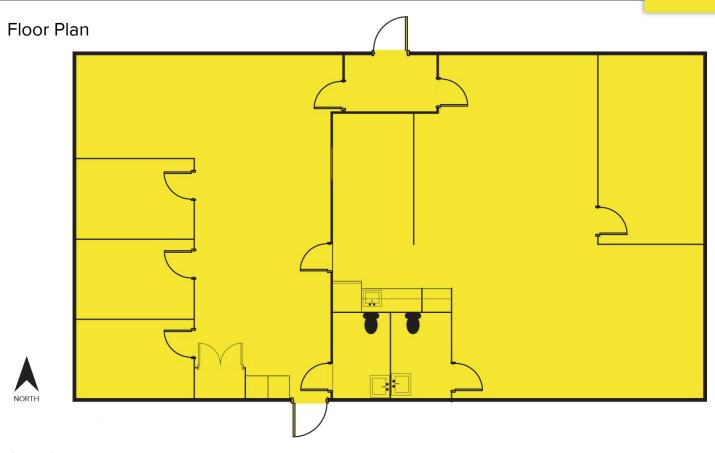

#### PROPERTY FEATURES

- 2,000 square foot East Lansing office space
- Very central location and convenient at the Trowbridge exit
- High traffic (14,887 VPD) and visibility
- Zoned B-2
- Lease Rate: \$14.00/sf NNN (\$2,333/mo) NNN