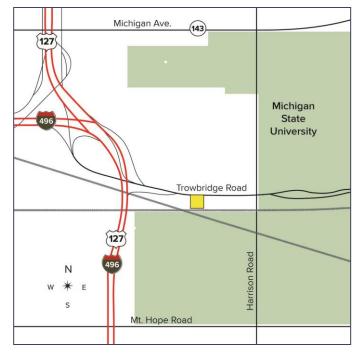

# 1125 TROWBRIDGE EAST LANSING, MICHIGAN

OFFICE FOR LEASE 2,000 Square Feet Available



## **WALKABLE TO MSU CAMPUS**



#### PROPERTY FEATURES

- 2,000 square foot East Lansing office space
- Very central location and convenient at the Trowbridge exit
- High traffic (14,887 VPD) and visibility
- Zoned B-2
- Lease Rate: \$14.00/sf NNN (\$2,333/mo) NNN



For more information, please contact:

JEROME ABOOD, CCIM (517) 281 5800 jabood@signatureassociates.com SIGNATURE ASSOCIATES 1125 Trowbridge Road East Lansing, MI 48823 www.signatureassociates.com



### **Aerial**



For more information, please contact:

JEROME ABOOD, CCIM (517) 281 5800 jabood@signatureassociates.com

#### **SIGNATURE ASSOCIATES**

1125 Trowbridge Road East Lansing, MI 48823 www.signatureassociates.com