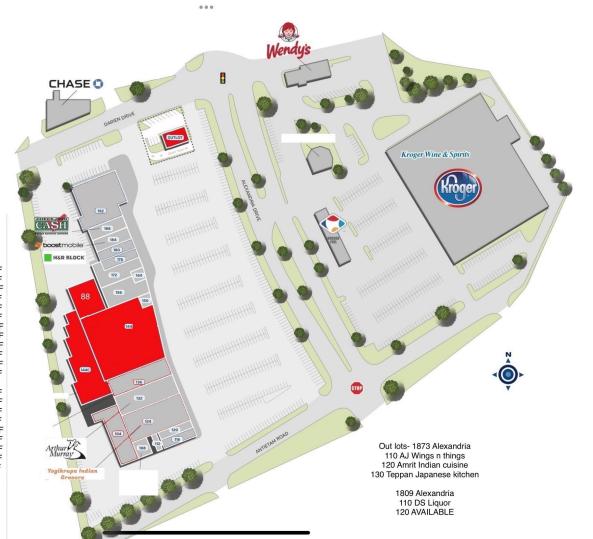

#### Site Plan

| 104  | Destiny church           | 5,164 SF  |
|------|--------------------------|-----------|
| 108  | Goldenrod Tattoo         | 1,145 SF  |
| 112  | Landlord Office          | 830 SF    |
| 116  | Metro by T-Mobile        | 1,459 SF  |
| 120  | Golden Nails             | 1,320 SF  |
| 124  | Dollar Tree              | 9,920 SF  |
| 132  | Arthur Murray Dance      | 3,987 SF  |
| 136  | Liquidation store        | 5,200 SF  |
| 144. | Available                | 20,418 SF |
| 88   | Available                | 4,210 SF  |
| 144C | Available                | 9,816 SF  |
| 244C | Second Floor Office -    | 9,947 SF  |
|      | Available                |           |
| 150  | Kentucky Insurance Group | 625 SF    |
| 156  | El Gran Tako             | 5,217 SF  |
| 164  | Shine Nutrition          | 500 SF    |
| 172  | La Prefrida Grocery      | 3,421 SF  |
| 176  | La Michoacana Ice cream  | 1,574 SF  |
| 180  | H&R Block                | 1,664 SF  |
| 184  | Boost Mobile             | 2,320 SF  |
| 188  | Check Into Cash          | 2,362 SF  |
| 192  | Bombay Indian Cuisine    | 7,294 SF  |
|      |                          |           |
|      |                          |           |

# Outlots- 2 Suite and 3 Suite drive thru buildings

## **Outlots**