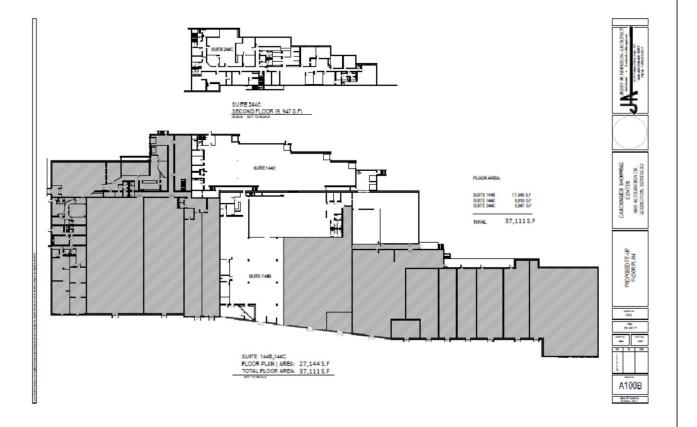

#### Site Plan

| 104  | Destiny church           | 5,164 SF  |
|------|--------------------------|-----------|
| 108  | Goldenrod Tattoo         | 1,145 SF  |
| 112  | Landlord Office          | 830 SF    |
| 116  | Metro by T-Mobile        | 1,459 SF  |
| 120  | Golden Nails             | 1,320 SF  |
| 124  | Dollar Tree              | 9,920 SF  |
| 132  | Arthur Murray Dance      | 3,987 SF  |
| 136  | Liquidation store        | 5,200 SF  |
| 144. | Available                | 20,418 SF |
| 88   | Available                | 4,210 SF  |
| 144C | Available                | 9,816 SF  |
| 244C | Second Floor Office -    | 9,947 SF  |
|      | Available                |           |
| 150  | Kentucky Insurance Group | 625 SF    |
| 156  | El Gran Tako             | 5,217 SF  |
| 164  | Shine Nutrition          | 500 SF    |
| 172  | La Prefrida Grocery      | 3,421 SF  |
| 176  | La Michoacana Ice cream  | 1,574 SF  |
| 180  | H&R Block                | 1,664 SF  |
| 184  | Boost Mobile             | 2,320 SF  |
| 188  | Check Into Cash          | 2,362 SF  |
| 192  | Bombay Indian Cuisine    | 7,294 SF  |
|      |                          |           |
|      |                          |           |

# **Spaces Available**

| Space                | Sq Ft  | Rate       | NNN     |
|----------------------|--------|------------|---------|
| 144- Retail          | 20,418 | 9 psf      | 1.5 psf |
| 144C Warehouse       | 9,816  | 6 psf      | 1 psf   |
| 88- Warehouse        | 4,210  | 6 psf      | 1 psf   |
| Combinable           | 27,164 | Negotiable |         |
| 244 2nd floor Office | 9,947  | Negotiable |         |