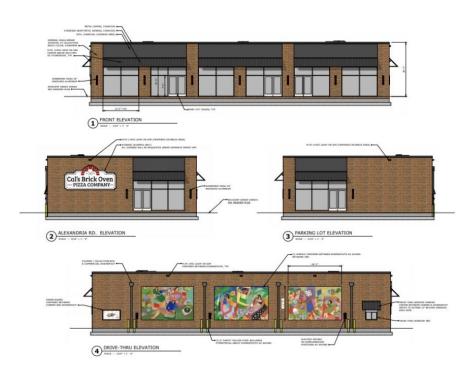

# **OFFERING SUMMARY**

Lot Size: 8.176 Acres

Building Size: 101,000 SF

Zoning: B-1

Market: Lexington

### **Major Tenant Information**

### **Tenant**

- Arthur Murray Dance Centers
- Everest Nepalese Cuisine
- Boost Mobile
- Check Into Cash
- Yogikrupa Indian Grocers
- El Gran Tako
- H&R Block
- Metro by T-Mobile

# **Spaces Available**

| Space                | Sq Ft  | Rate       | NNN     |
|----------------------|--------|------------|---------|
| 144- Retail          | 20,418 | 9 psf      | 1.5 psf |
| 144C Warehouse       | 9,816  | 6 psf      | 1 psf   |
| 88- Warehouse        | 4,210  | 6 psf      | 1 psf   |
| Combinable           | 27,164 | Negotiable |         |
| 244 2nd floor Office | 9,947  | Negotiable |         |

# Outlots- 2 Suite and 3 Suite drive thru buildings





## **Outlots**



# **Location Map**