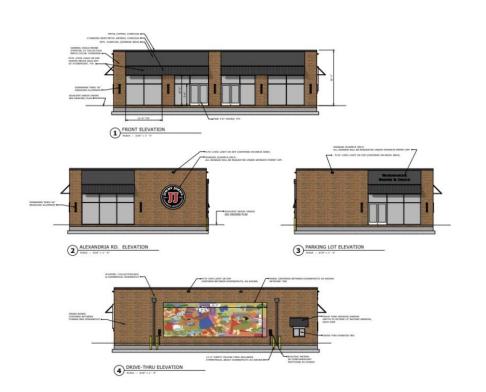

### **OFFERING SUMMARY**

Lot Size: 8.176 Acres

Building Size: 101,000 SF

Zoning: B-1

Market: Lexington

### **Major Tenant Information**

### **Tenant**

- Arthur Murray Dance Centers
- Everest Nepalese Cuisine
- Boost Mobile
- Check Into Cash
- Yogikrupa Indian Grocers
- El Gran Tako
- H&R Block
- Metro by T-Mobile

# **Spaces Available**

| Space                | Sq Ft  | Rate       | NNN     |
|----------------------|--------|------------|---------|
| 144- Retail          | 20,418 | 9 psf      | 1.5 psf |
| 144C Warehouse       | 9,816  | 6 psf      | 1 psf   |
| 88- Warehouse        | 4,210  | 6 psf      | 1 psf   |
| Combinable           | 27,164 | Negotiable |         |
| 244 2nd floor Office | 9,947  | Negotiable |         |

# Outlots- 2 Suite and 3 Suite drive thru buildings





## **Outlots**



# **Location Map**