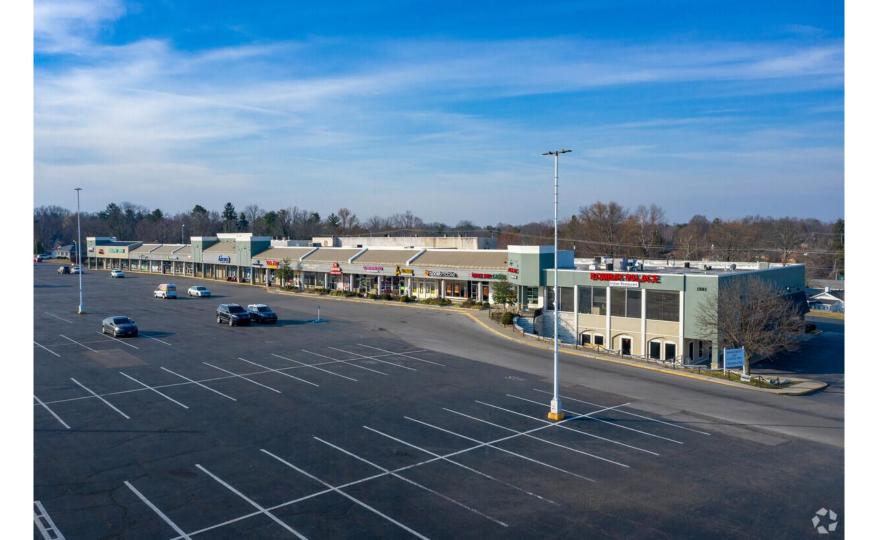

#### **Description**

Keller Williams Greater Lexington is pleased to offer this Kroger shadow anchored opportunity in Lexington.

Gardenside Shopping Center, immediately across the street from the newly renovated Kroger, is a 101,000 sf, 2 level center. There is expansive parking for tenants as well as a potential outlot for a restaurant, or stand alone retail or service business.

Current availability offers 1380 sf up to 49,000 sf suites available for your new location! This neighborhood center is an ideal location for casual dining, boutique retail, office users and additional service retail locations.

## **Gardenside Shopping Center**

1801 Alexandria Dr Lexington KY 40504