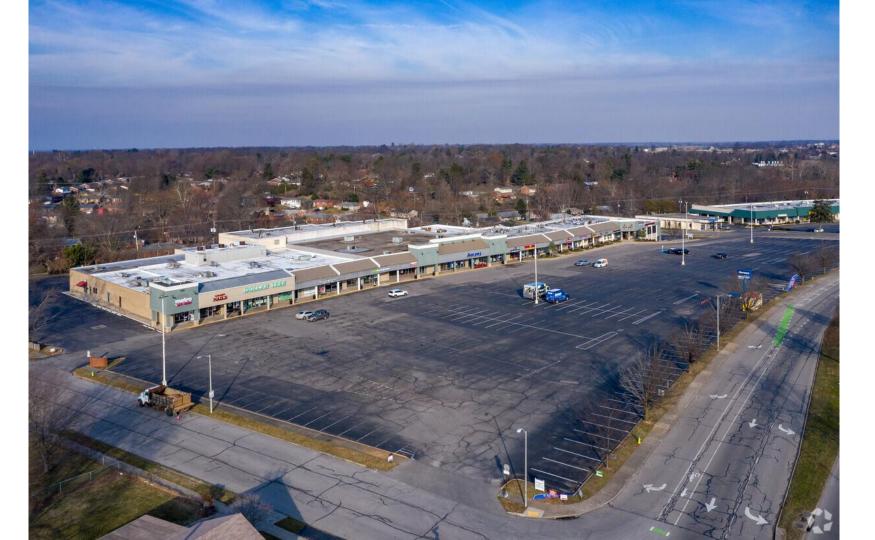

#### **Description**

Keller Williams Greater Lexington is pleased to offer this Kroger shadow anchored opportunity in Lexington.

Gardenside Shopping Center, immediately across the street from the newly renovated Kroger, is a 101,000 sf, 2 level center. There is expansive parking for tenants as well as a potential outlot for a restaurant, or stand alone retail or service business.

Current availability offers 1380 sf up to 49,000 sf suites available for your new location! This neighborhood center is an ideal location for casual dining, boutique retail, office users and additional service retail locations.