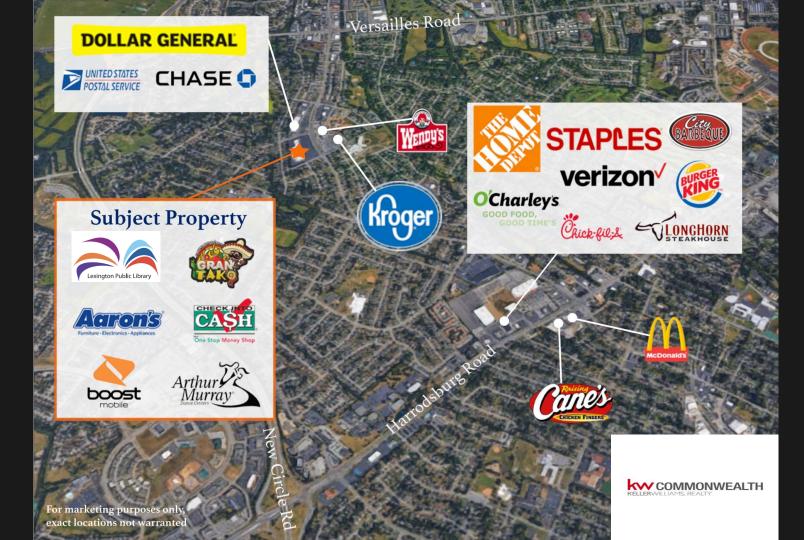

Gardenside Plaza boasts an average daily traffic count of 14,629 ('19) near the site with excellent visibility and multiple access points.

The property is located between Harrodsburg Road and Versailles Road, and is close to New Circle Road, I-75/ I-64, Bluegrass Airport, and Keeneland Thoroughbred Race Course in the west end of Fayette County.

# **Location Map**