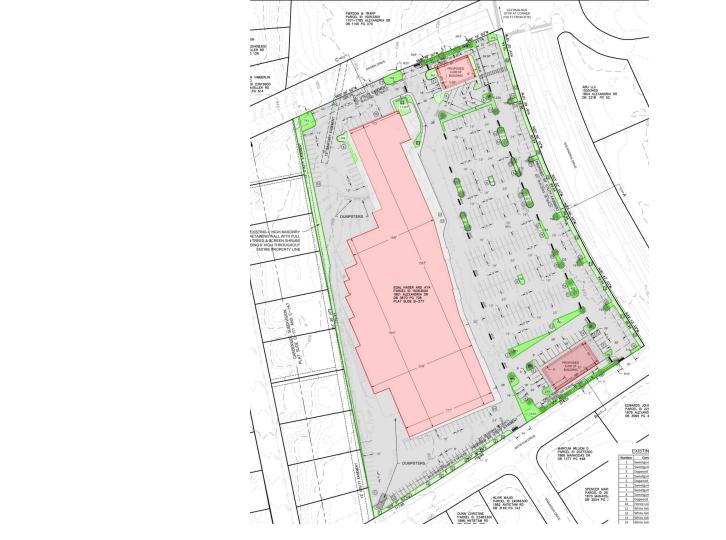

#### Site Plan

| 104  | Destiny church           | 5,164 SF  |
|------|--------------------------|-----------|
| 108  | Goldenrod Tattoo         | 1,145 SF  |
| 112  | Landlord Office          | 830 SF    |
| 116  | Metro by T-Mobile        | 1,459 SF  |
| 120  | Golden Nails             | 1,320 SF  |
| 124  | Dollar Tree              | 9,920 SF  |
| 132  | Arthur Murray Dance      | 3,987 SF  |
| 136  | Liquidation store        | 5,200 SF  |
| 144. | Available                | 20,418 SF |
| 88   | Available                | 4,210 SF  |
| 144C | Available                | 9,816 SF  |
| 244C | Second Floor Office -    | 9,947 SF  |
|      | Available                |           |
| 150  | Kentucky Insurance Group | 625 SF    |
| 156  | El Gran Tako             | 5,217 SF  |
| 164  | Shine Nutrition          | 500 SF    |
| 172  | La Prefrida Grocery      | 3,421 SF  |
| 176  | La Michoacana Ice cream  | 1,574 SF  |
| 180  | H&R Block                | 1,664 SF  |
| 184  | Boost Mobile             | 2,320 SF  |
| 188  | Check Into Cash          | 2,362 SF  |
| 192  | Bombay Indian Cuisine    | 7,294 SF  |
|      |                          |           |
|      |                          |           |