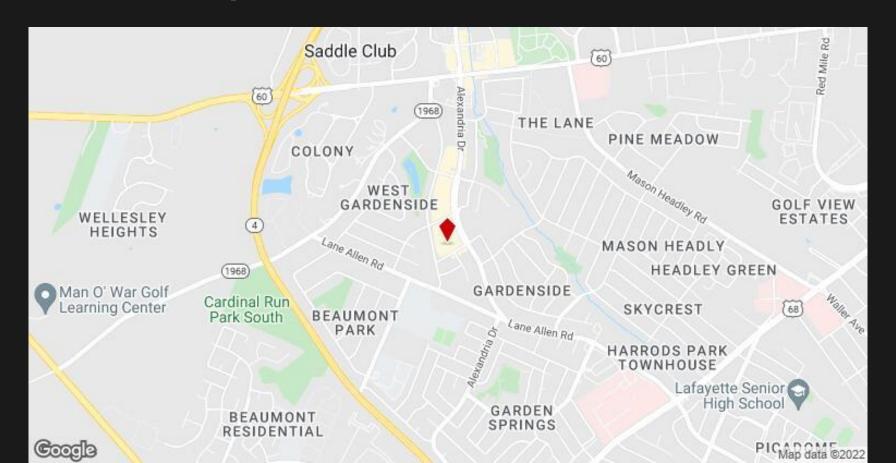

Gardenside Plaza boasts an average daily traffic count of 14,629 ('19) near the site with excellent visibility and multiple access points.

The property is located between Harrodsburg Road and Versailles Road, and is close to New Circle Road, I-75/ I-64, Bluegrass Airport, and Keeneland Thoroughbred Race Course in the west end of Fayette County.

## Gardenside Shopping Center

1801 Alexandria Drive Lexington, KY 40504

# **Location Map**