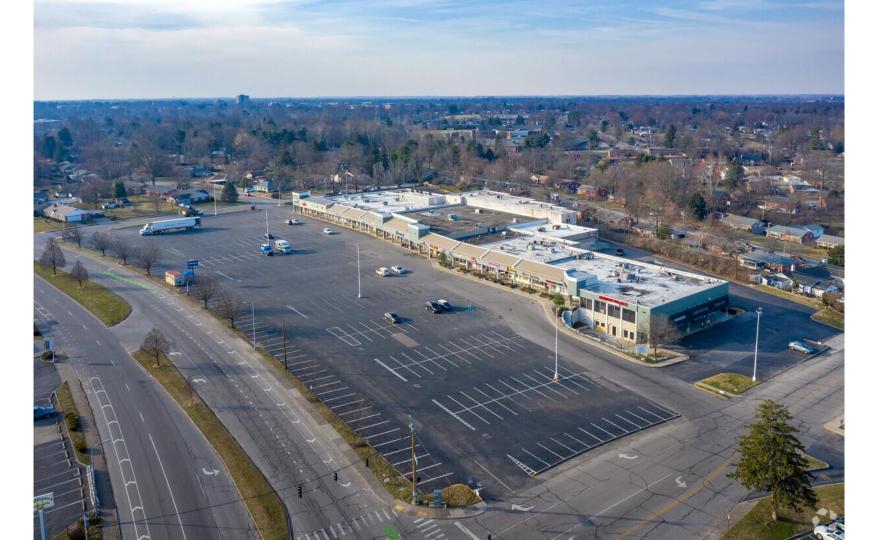

#### **Description**

Keller Williams Greater Lexington is pleased to offer this Kroger shadow anchored opportunity in Lexington.

Gardenside Shopping Center, immediately across the street from the newly renovated Kroger, is a 101,000 sf, 2 level center. There is expansive parking for tenants as well as a potential outlot for a restaurant, or stand alone retail or service business.

Current availability offers 1380 sf up to 49,000 sf suites available for your new location! This neighborhood center is an ideal location for casual dining, boutique retail, office users and additional service retail locations.