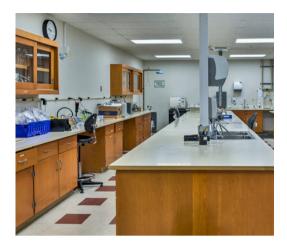

The building has been very well maintained and consists of 33,000 square feet of warehouse space, 41,000 square feet of light industrial space (a substantial portion are medical grade clean rooms), a 12,000 square foot mezzanine and 61,000 square feet of Class A office space. The office area features approximately 10,000 square feet of employee welfare facilities with a locker room and a cafeteria with indoor and outdoor seating. Ample paved, well-lit surface parking is on site.