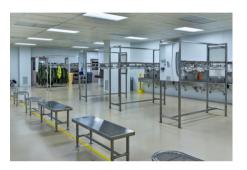

The building has been very well maintained and consists of 33,000 square feet of warehouse space, 41,000 square feet of light industrial space (a substantial portion are medical grade clean rooms), a 12,000 square foot mezzanine and 61,000 square feet of Class A office space. The office area features approximately 10,000 square feet of employee welfare facilities with a locker room and a cafeteria with indoor and outdoor seating. Ample paved, well-lit surface parking is on site.