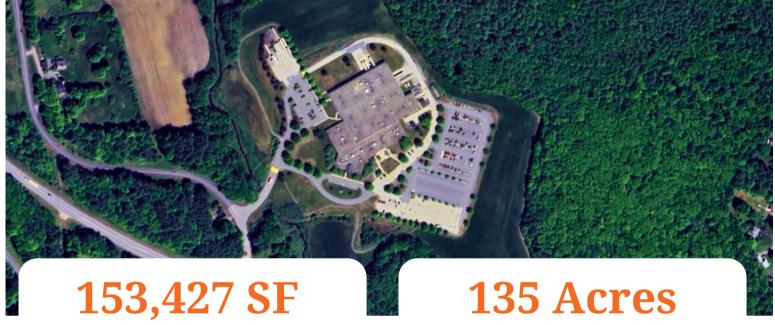

## **Property Details:**

| Median HH Income                                            | Median Age                                                                                                                   |
|-------------------------------------------------------------|------------------------------------------------------------------------------------------------------------------------------|
| 1 mile: \$103,852<br>3 miles: \$96,522<br>5 miles: \$95,294 | 1 mile: 45 years<br>3 miles: 44 years<br>5 miles: 42 years                                                                   |
| // 153,427                                                  | SF                                                                                                                           |
| // 135 Acre                                                 | e s                                                                                                                          |
| // Please I                                                 | nquire                                                                                                                       |
| // 24 ft.                                                   |                                                                                                                              |
| // Exceller                                                 | nt                                                                                                                           |
| // 1997                                                     |                                                                                                                              |
| // Corpora                                                  | te Park                                                                                                                      |
|                                                             | 1 mile: \$103,852 3 miles: \$96,522 5 miles: \$95,294  // 153,427  // 135 Acre  // Please I  // 24 ft.  // Exceller  // 1997 |