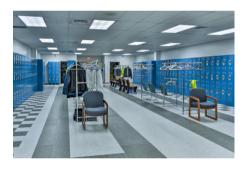

The building has been very well maintained and consists of 33,000 square feet of warehouse space, 41,000 square feet of light industrial space (a substantial portion are medical grade clean rooms), a 12,000 square foot mezzanine and 61,000 square feet of Class A office space. The office area features approximately 10,000 square feet of employee welfare facilities with a locker room and a cafeteria with indoor and outdoor seating. Ample paved, well-lit surface parking is on site.