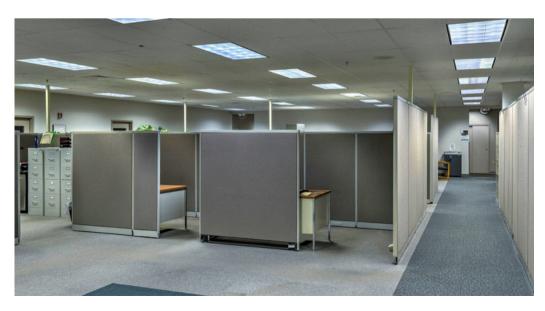

The building has been very well maintained and consists of 33,000 square feet of warehouse space, 41,000 square feet of light industrial space (a substantial portion are medical grade clean rooms), a 12,000 square foot mezzanine and 61,000 square feet of Class A office space. The office area features approximately 10,000 square feet of employee welfare facilities with a locker room and a cafeteria with indoor and outdoor seating. Ample paved, well-lit surface parking is on site.