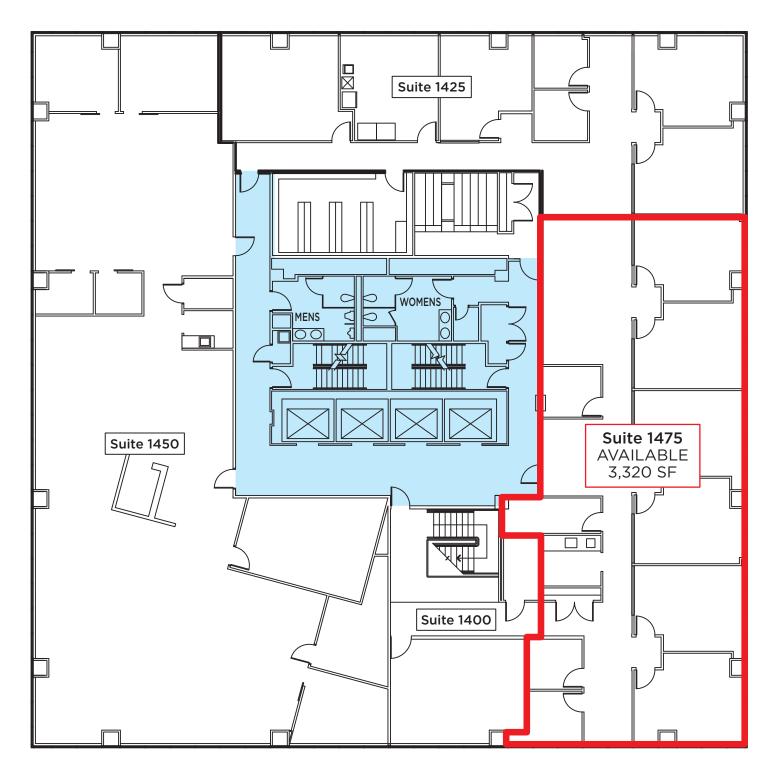

## **FLOOR PLAN - 14th Floor**

| <u>Suite</u> | Square Feet<br>(min - max) | Price/SF<br>FS | Date<br>Available |
|--------------|----------------------------|----------------|-------------------|
| 500          | 6,640 - 6,640              | \$26.00        | Immediately       |
| 600          | 7,322 - 7,322              | \$26.00        | Immediately       |
| 725          | 4,684 - 4,684              | \$26.00        | 60 Days           |
| 1100         | 2,928 - 2,928              | \$26.00        | Immediately       |
| 1111         | 2,107 - 2,107              | \$26.00        | Immediately       |
| 1275         | 2,671 - 2,671              | \$26.00        | Immediately       |
| 1350         | 6,564 - 6,564              | \$26.00        | 60 Days           |
| 1475         | 3,320 - 3,320              | \$26.00        | Immediately       |