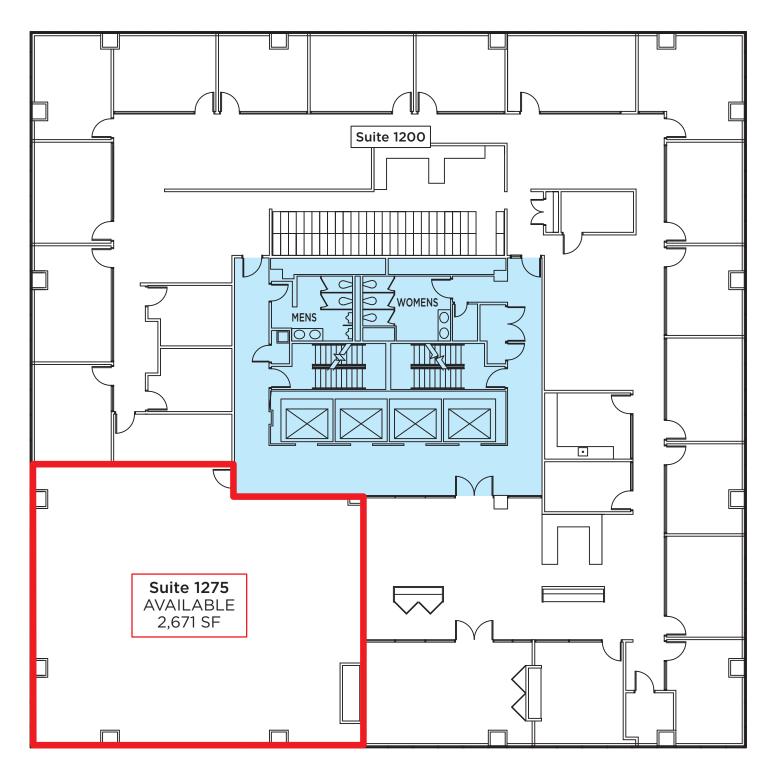

## **FLOOR PLAN - 13th Floor**

FOR LEASE

| <u>Suite</u> | Square Feet<br>(min - max) | Price/SF<br>FS | Date<br>Available |
|--------------|----------------------------|----------------|-------------------|
| 500          | 6,640 - 6,640              | \$26.00        | Immediately       |
| 600          | 7,322 - 7,322              | \$26.00        | Immediately       |
| 725          | 4,684 - 4,684              | \$26.00        | 60 Days           |
| 1100         | 2,928 - 2,928              | \$26.00        | Immediately       |
| 1111         | 2,107 - 2,107              | \$26.00        | Immediately       |
| 1275         | 2,671 - 2,671              | \$26.00        | Immediately       |
| 1350         | 6,564 - 6,564              | \$26.00        | 60 Days           |
| 1475         | 3,320 - 3,320              | \$26.00        | Immediately       |