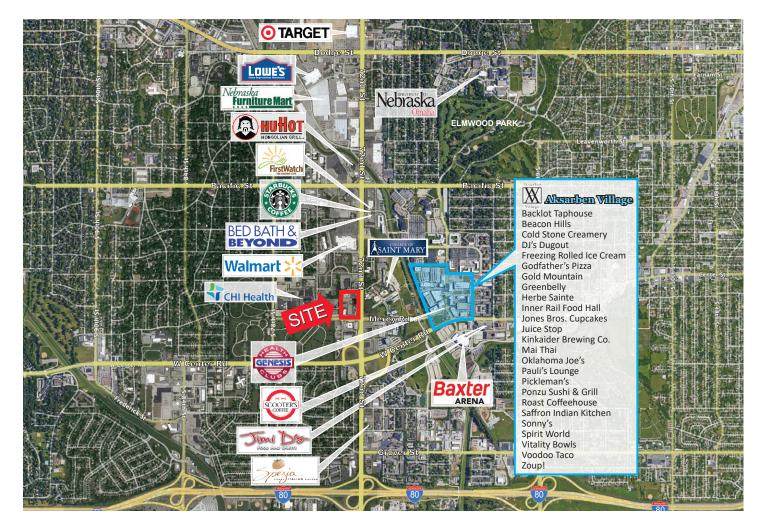

kout Facility



Main Floor Cafe Deli



Shared Lounge Area

#### FOR LEASE

#### **FLOOR PLAN - 5th Floor**



#### FOR LEASE

### **FLOOR PLAN - 6th Floor**



### FOR LEASE

### **FLOOR PLAN - 7th Floor**



FOR LEASE

#### **FLOOR PLAN - 11th Floor**



FOR LEASE

## **FLOOR PLAN - 12th Floor**



### FOR LEASE

## **FLOOR PLAN - 13th Floor**



FOR LEASE

## **FLOOR PLAN - 14th Floor**



#### FOR LEASE

#### **DRIVE-TIME MAP**



#### **KURT WEEDER**

Senior Associate +1 402 548 4001 kurt.weeder@lundco.com

#### DYLAN MCCABE, CCIM

Associate +1 402 548 4075 dylan.mccabe@lundco.com

# CUSHMAN & LUND

450 Regency Parkway, Suite 200 Omaha, NE 68114 Main +1 402 393 8811

Independently Owned and Operated / A Member of the Cushman & Wakefield Alliance

#### FOR LEASE

#### **RETAIL MAP**



#### **KURT WEEDER**

Senior Associate +1 402 548 4001 kurt.weeder@lundco.com

#### **DYLAN MCCABE, CCIM**

Associate +1 402 548 4075 dylan.mccabe@lundco.com

# CUSHMAN & LUND

450 Regency Parkway, Suite 200 Omaha, NE 68114 Main +1 402 393 8811

 $Independently\ Owned\ and\ Operated\ /A\ Member\ of\ the\ Cushman\ \&\ Wakefield\ Alliance$