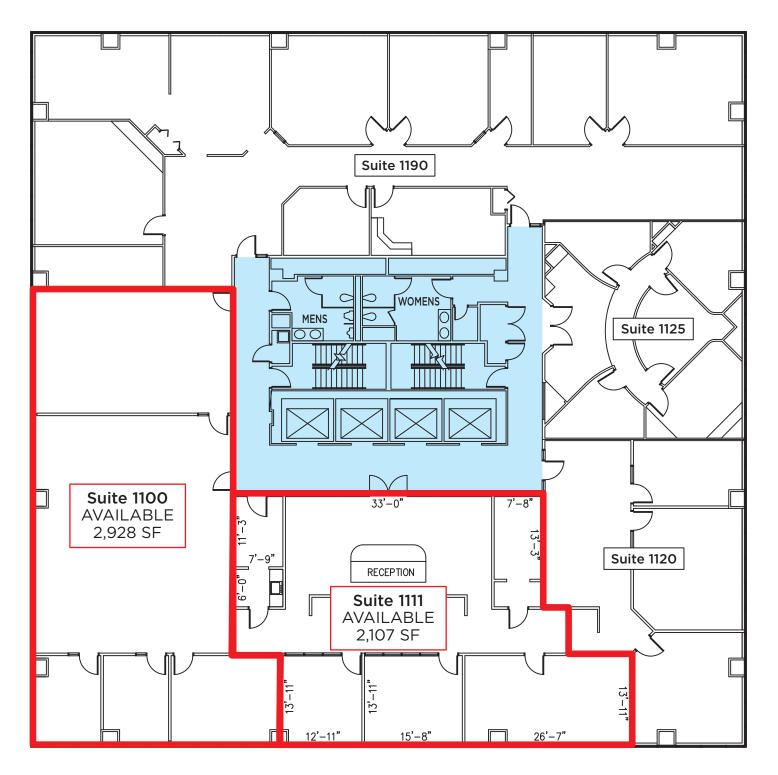

#### **FLOOR PLAN - 11th Floor**

FOR LEASE

| <u>Suite</u> | Square Feet<br>(min - max) | Price/SF<br>FS | Date<br>Available |
|--------------|----------------------------|----------------|-------------------|
| 500          | 6,640 - 6,640              | \$26.00        | Immediately       |
| 600          | 7,322 - 7,322              | \$26.00        | Immediately       |
| 725          | 4,684 - 4,684              | \$26.00        | 60 Days           |
| 1100         | 2,928 - 2,928              | \$26.00        | Immediately       |
| 1111         | 2,107 - 2,107              | \$26.00        | Immediately       |
| 1275         | 2,671 - 2,671              | \$26.00        | Immediately       |
| 1350         | 6,564 - 6,564              | \$26.00        | 60 Days           |
| 1475         | 3,320 - 3,320              | \$26.00        | Immediately       |