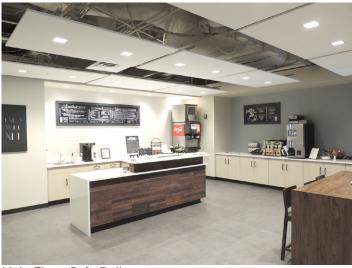

#### **PROPERTY PHOTOS**

The Omaha Tower is a prime location for any business. Renovated in 2019 with beautiful and modern finishes, the building is extremely well-maintained and its list of amenities include:

- Workout Facility
- Covered Parking
- Renovated Lobbies
- Cafe Deli
- Shared Conference Rooms
- Amazing Views
- Beautiful Landscaping
- Two minutes from I-80

Renovated Lobbies

Build-out Example

Workout Facility

Main Floor Cafe Deli

Shared Lounge Area