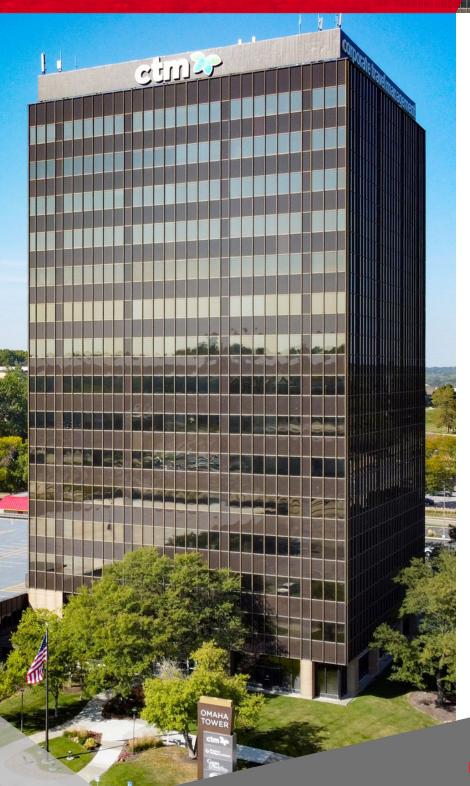

#### FOR LEASE

## 36,236 SF Office Space Lease Rate: \$26.00 PSF FS

Omaha's premier office tower centrally located at 72nd & Mercy Road. Recently renovated with beautiful and modern finishes. Building offers excellent amenities including covered parking, cafe deli, workout facilities and shared conference rooms. Easy interstate access and great proximity to area retailers and restaurants. Join the Omaha Tower's list of prestigious tenants.

The Omaha Tower is not only one of the premier office towers in Omaha, it is also the ONLY multi-tenant high-rise building outside of the downtown area. Close proximity to numerous area amenities including Aksarben Village, The Shoppes at Aksarben and many other retail and restaurant options make this building an attractive location to work, dine and entertain. The building is directly off the 72nd Corridor making it truly an unmatched location for both visibility and access, just minutes from I-80.