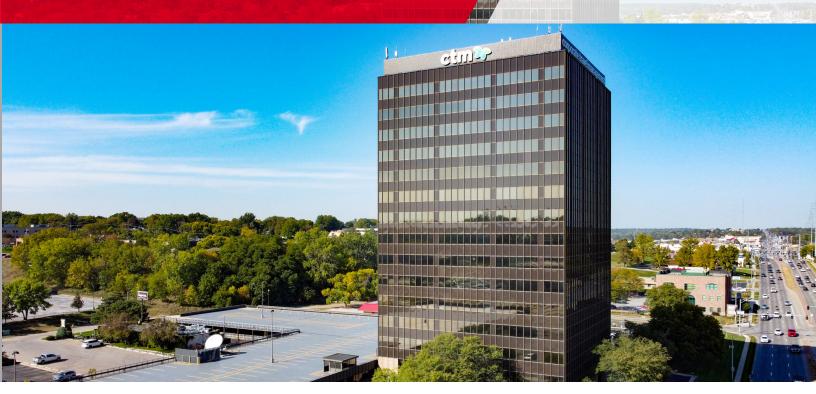

## 36,236 SF Office Space Lease Rate: \$26.00 PSF FS

Omaha's premier office tower centrally located at 72nd & Mercy Road. Recently renovated with beautiful and modern finishes. Building offers excellent amenities including covered parking, cafe deli, workout facilities and shared conference rooms. Easy interstate access and great proximity to area retailers and restaurants. Join the Omaha Tower's list of prestigious tenants.

The Omaha Tower is not only one of the premier office towers in Omaha, it is also the ONLY multi-tenant high-rise building outside of the downtown area. Close proximity to numerous area amenities including Aksarben Village, The Shoppes at Aksarben and many other retail and restaurant options make this building an attractive location to work, dine and entertain. The building is directly off the 72nd Corridor making it truly an unmatched location for both visibility and access, just minutes from I-80.