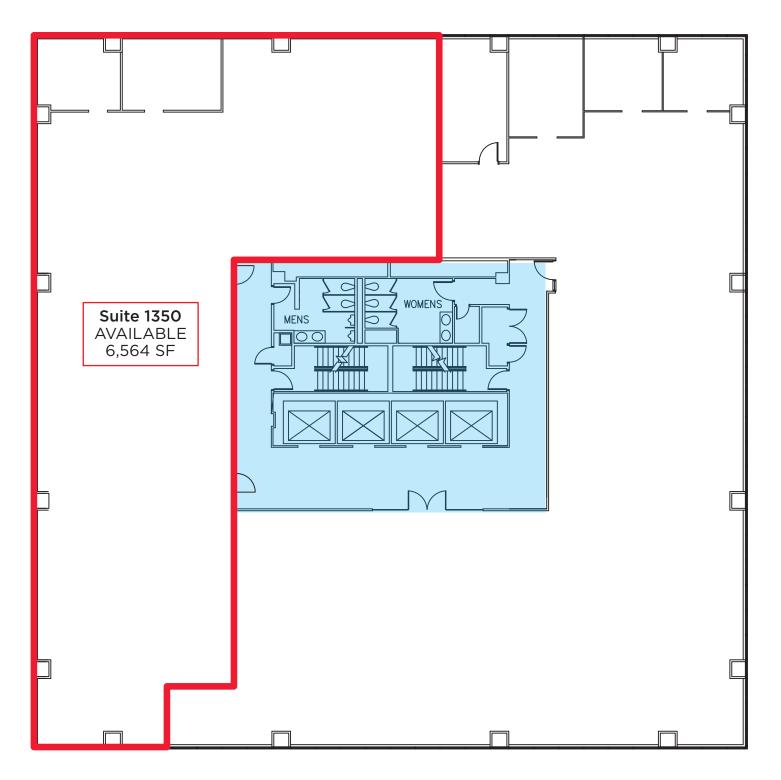

## **FLOOR PLAN - 13th Floor**

FOR LEASE

| <u>Suite</u> | Square Feet<br>(min - max) | Price/SF<br>FS | Date<br>Available |
|--------------|----------------------------|----------------|-------------------|
| 500          | 6,640 - 6,640              | \$26.00        | Immediately       |
| 600          | 7,322 - 7,322              | \$26.00        | Immediately       |
| 725          | 4,684 - 4,684              | \$26.00        | 60 Days           |
| 1100         | 2,928 - 2,928              | \$26.00        | Immediately       |
| 1111         | 2,107 - 2,107              | \$26.00        | Immediately       |
| 1275         | 2,671 - 2,671              | \$26.00        | Immediately       |
| 1350         | 6,564 - 6,564              | \$26.00        | 60 Days           |
| 1475         | 3,320 - 3,320              | \$26.00        | Immediately       |