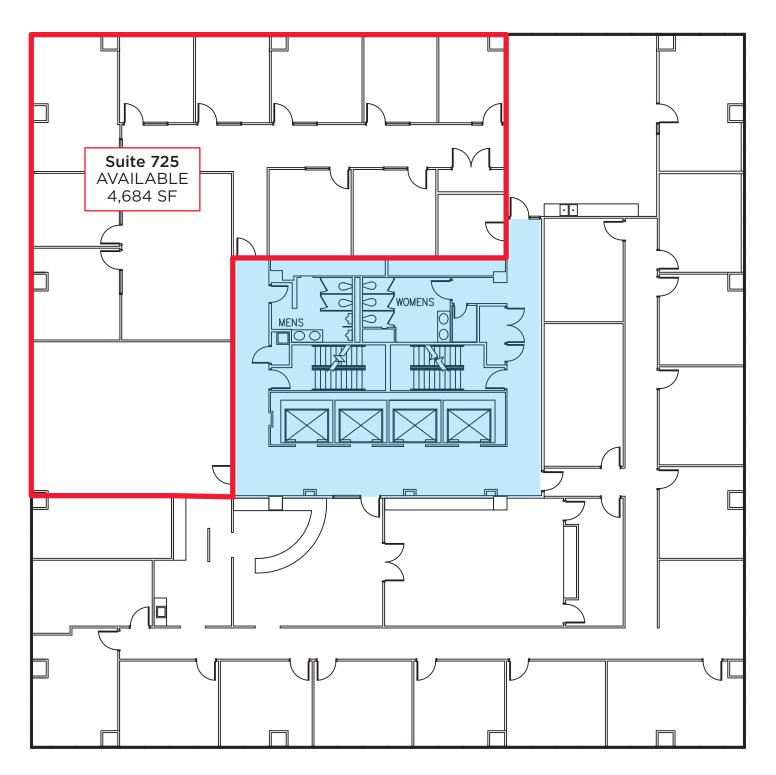

### **FLOOR PLAN - 7th Floor**

FOR LEASE

| <u>Suite</u> | Square Feet<br>(min - max) | Price/SF<br>FS | Date<br>Available |
|--------------|----------------------------|----------------|-------------------|
| 500          | 6,640 - 6,640              | \$26.00        | Immediately       |
| 600          | 7,322 - 7,322              | \$26.00        | Immediately       |
| 725          | 4,684 - 4,684              | \$26.00        | 60 Days           |
| 1100         | 2,928 - 2,928              | \$26.00        | Immediately       |
| 1111         | 2,107 - 2,107              | \$26.00        | Immediately       |
| 1275         | 2,671 - 2,671              | \$26.00        | Immediately       |
| 1350         | 6,564 - 6,564              | \$26.00        | 60 Days           |
| 1475         | 3,320 - 3,320              | \$26.00        | Immediately       |