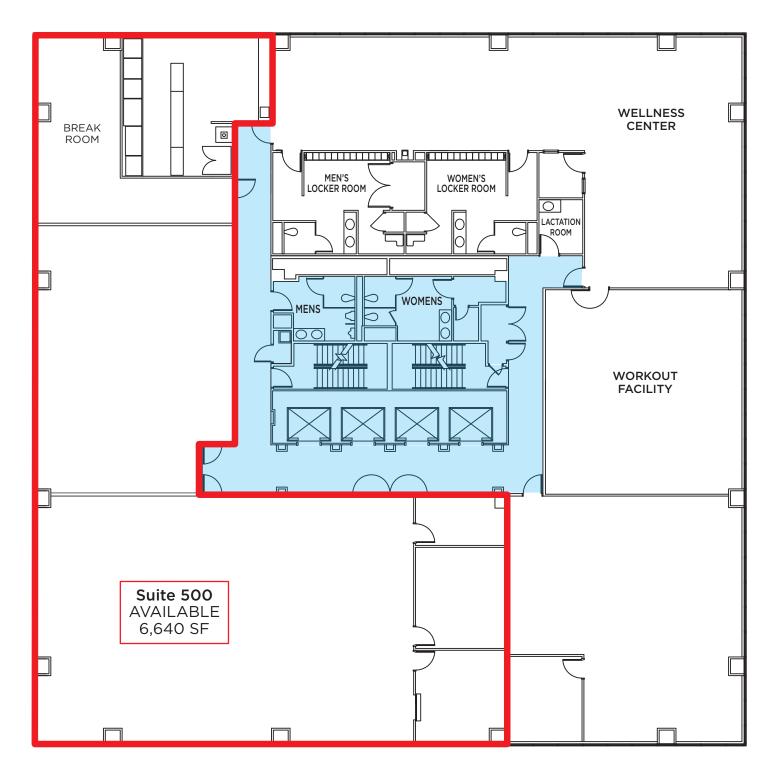

#### **FLOOR PLAN - 5th Floor**

| <u>Suite</u> | Square Feet<br>(min - max) | Price/SF<br>FS | Date<br>Available |
|--------------|----------------------------|----------------|-------------------|
| 500          | 6,640 - 6,640              | \$26.00        | Immediately       |
| 600          | 7,322 - 7,322              | \$26.00        | Immediately       |
| 725          | 4,684 - 4,684              | \$26.00        | 60 Days           |
| 1100         | 2,928 - 2,928              | \$26.00        | Immediately       |
| 1111         | 2,107 - 2,107              | \$26.00        | Immediately       |
| 1275         | 2,671 - 2,671              | \$26.00        | Immediately       |
| 1350         | 6,564 - 6,564              | \$26.00        | 60 Days           |
| 1475         | 3,320 - 3,320              | \$26.00        | Immediately       |