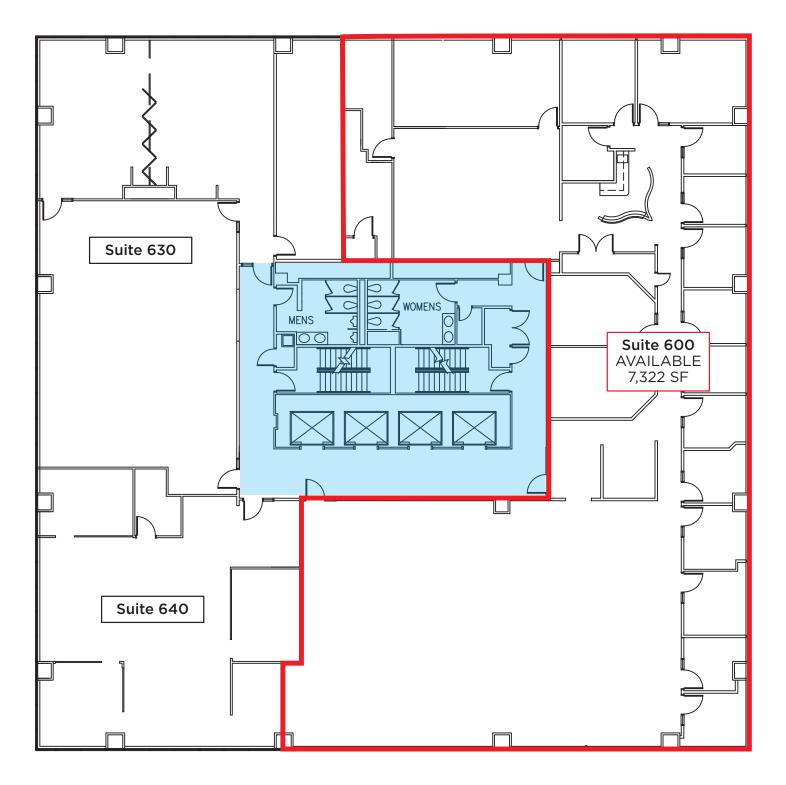

### **FLOOR PLAN - 6th Floor**

| <u>Suite</u> | Square Feet<br>(min - max) | Price/SF<br>FS | Date<br>Available |
|--------------|----------------------------|----------------|-------------------|
| 500          | 6,640 - 6,640              | \$26.00        | Immediately       |
| 600          | 7,322 - 7,322              | \$26.00        | Immediately       |
| 725          | 4,684 - 4,684              | \$26.00        | 60 Days           |
| 1100         | 2,928 - 2,928              | \$26.00        | Immediately       |
| 1111         | 2,107 - 2,107              | \$26.00        | Immediately       |
| 1275         | 2,671 - 2,671              | \$26.00        | Immediately       |
| 1350         | 6,564 - 6,564              | \$26.00        | 60 Days           |
| 1475         | 3,320 - 3,320              | \$26.00        | Immediately       |