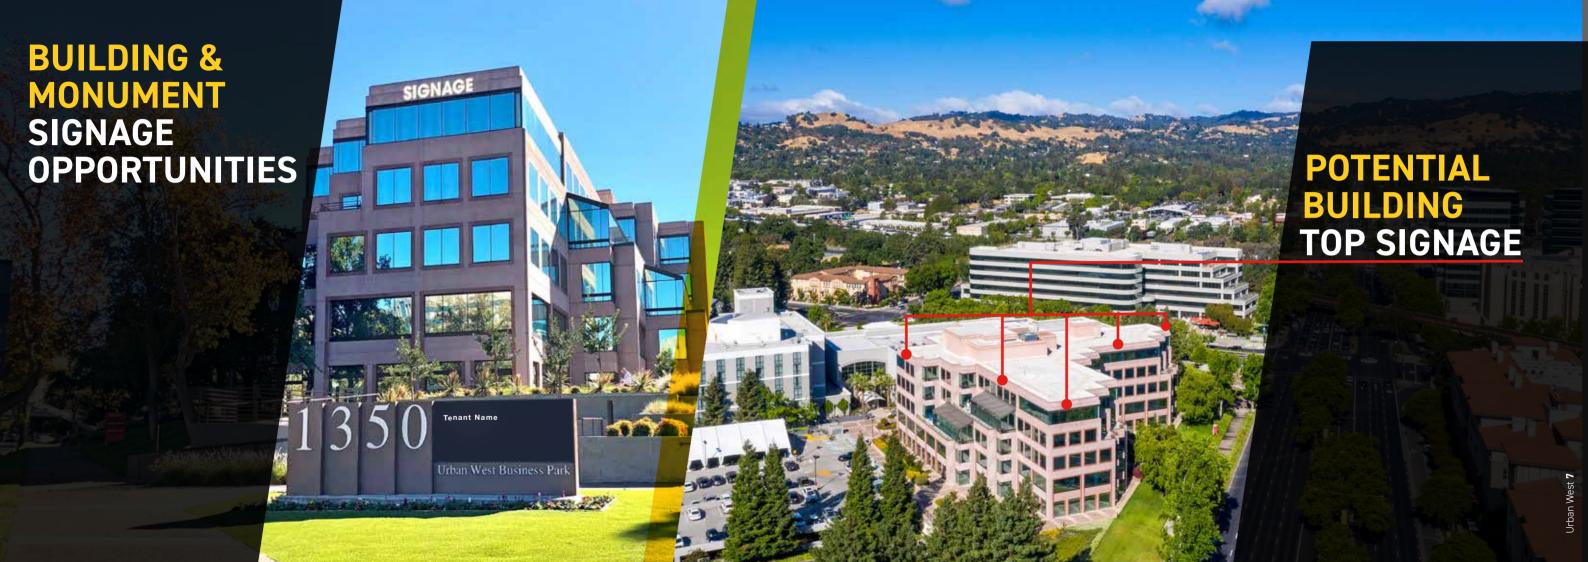

TZ **925.324.6321** 

BRECK.LUTZ@NMRK.COM CA RE LIC#00936859

**NEWMARK** 







VIEW WEBSITE

360° ACCESS VIRTUAL TOUR





Immediate Bart Access



Easy Access to I-680



Adjacent to Iron Horse Trail



Abundant Parking



Mt. Diablo Views



Steps from Bay Club



Conference Room



Proximity to shops/Dining



Spec Suites









# **URBAN WEST**

Five story Class A office building totaling 119,565 RSF



## **BAY CLUB**

Connected to an executive hotel, the best fitness club in the Walnut Creek area and Citrus Fresh Grill Restaraunt



## DINING

Multiple distingushed coffee, lunch and dinner eateries within 100 yards of the property. Including Starbucks, Hops & Scotch, Parada and soon to open Headlands Brewery



## BART

Directly adjacent to the Contra Costa Center BART Station







FOR MORE INFORMATION PLEASE CONTACT

**DANNY** BARTZ **925.708.8188** 

DANNY.BARTZ@NMRK.COM CA RE LIC#01971819

BRECK LUTZ 925.324.6321

BRECK.LUTZ@NMRK.COM CA RE LIC#00936859

**NEWMARK** 



The distributor of this communication is performing acts for which a real estate license is required. The information contained herein has been obtained from sources deemed reliable but has not been verified and no guarantee, warranty or representation, either express or implied, is made with respect to such information. Terms of sale or lease and availability are subject to change or withdrawal without notice. 18-1320 02.24