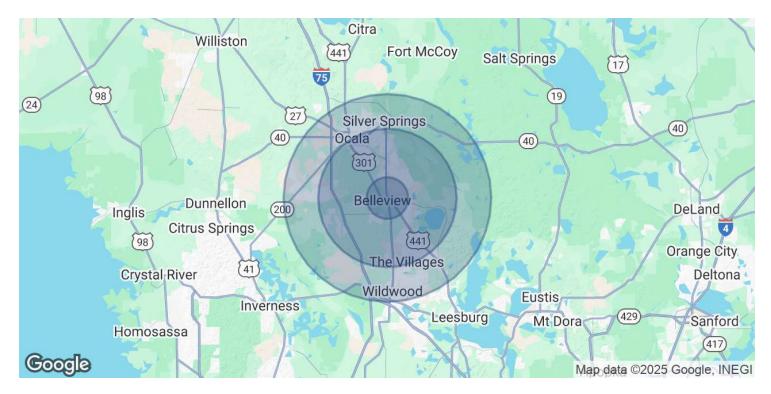

## **DEMOGRAPHICS MAP & REPORT**

## OFFICE BUILDING FOR SALE

| POPULATION           | 3 MILES | 10 MILES | 15 MILES |
|----------------------|---------|----------|----------|
| Total Population     | 20,924  | 239,431  | 434,107  |
| Average Age          | 43      | 49       | 53       |
| Average Age (Male)   | 42      | 48       | 52       |
| Average Age (Female) | 44      | 50       | 53       |

| HOUSEHOLDS & INCOME | 3 MILES   | 10 MILES  | 15 MILES  |
|---------------------|-----------|-----------|-----------|
| Total Households    | 8,450     | 102,580   | 197,156   |
| # of Persons per HH | 2.5       | 2.3       | 2.2       |
| Average HH Income   | \$74,138  | \$85,590  | \$84,302  |
| Average House Value | \$238,977 | \$288,912 | \$303,459 |