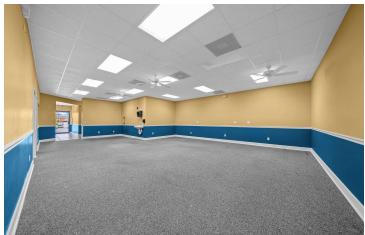

ot Size: 0.47 Acres

Year Built: 1958

Building Size: 4,000 SF

Zoning: B4

Market: Office

Submarket: Medical

Traffic Count Street: 30,500 AADT

Price / SF: \$219.75

### **PROPERTY OVERVIEW**

Great 4,000 SF building in the heart of Belleview located right on Hwy US 441/27 across the new Advent ER and at the Hwy 301 split. Phenomenal high traffic road visibility with large monument sign. Positioned for an end-user but could serve as an income producing property with several tenant spaces available.

### **PROPERTY HIGHLIGHTS**

- · Across the street from Belleview ER
- Directly on 441/301/27
- 30,500 AADT
- Large Monument Sign
- Will also consider lease

FOR MORE INFORMATION CONTACT:



5925 SE ABSHIER BLVD, BELLEVIEW, FL 34420

## **ADDITIONAL PHOTOS**

# OFFICE BUILDING FOR SALE













FOR MORE INFORMATION CONTACT:



5925 SE ABSHIER BLVD, BELLEVIEW, FL 34420

## **LOCATION MAP**

## OFFICE BUILDING FOR SALE



FOR MORE INFORMATION CONTACT:



5925 SE ABSHIER BLVD, BELLEVIEW, FL 34420

## **DEMOGRAPHICS MAP & REPORT**

## OFFICE BUILDING FOR SALE



| POPULATION           | 3 MILES | 10 MILES | 15 MILES |
|----------------------|---------|----------|----------|
| Total Population     | 20,924  | 239,431  | 434,107  |
| Average Age          | 43      | 49       | 53       |
| Average Age (Male)   | 42      | 48       | 52       |
| Average Age (Female) | 44      | 50       | 53       |

| HOUSEHOLDS & INCOME | 3 MILES   | 10 MILES  | 15 MILES  |
|---------------------|-----------|-----------|-----------|
| Total Households    | 8,450     | 102,580   | 197,156   |