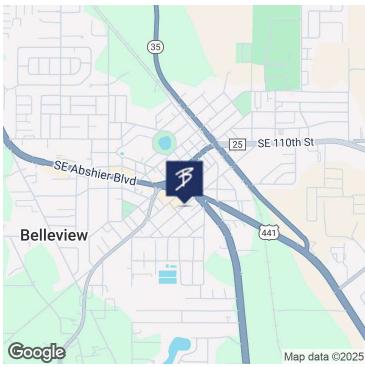

5925 SE ABSHIER BLVD, BELLEVIEW, FL 34420

### **EXECUTIVE SUMMARY**

# OFFICE BUILDING FOR SALE





#### **OFFERING SUMMARY**

Sale Price: \$879,000

Available SF: 4,000

Lot Size: 0.47 Acres

Year Built: 1958

Building Size: 4,000 SF

Zoning: B4

Market: Office

Submarket: Medical

Traffic Count Street: 30,500 AADT

Price / SF: \$219.75

### **PROPERTY OVERVIEW**

Great 4,000 SF building in the heart of Belleview located right on Hwy US 441/27 across the new Advent ER and at the Hwy 301 split. Phenomenal high traffic road visibility with large monument sign. Positioned for an end-user but could serve as an income producing property with several tenant spaces available.

### **PROPERTY HIGHLIGHTS**

- · Across the street from Belleview ER
- Directly on 441/301/27
- 30,500 AADT
- Large Monument Sign
- Will also consider lease

FOR MORE INFORMATION CONTACT:



5925 SE ABSHIER BLVD, BELLE