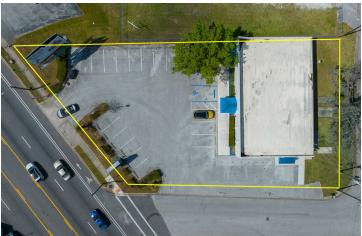

Lot Size: 0.47 Acres

Year Built: 1958

Building Size: 4,000 SF

Zoning: B4

Market: Office

Submarket: Medical

Traffic Count Street: 30,500 AADT

Price / SF: \$219.75

### **PROPERTY OVERVIEW**

Great 4,000 SF building in the heart of Belleview located right on Hwy US 441/27 across the new Advent ER and at the Hwy 301 split. Phenomenal high traffic road visibility with large monument sign. Positioned for an end-user but could serve as an income producing property with several tenant spaces available.

### **PROPERTY HIGHLIGHTS**

- · Across the street from Belleview ER
- Directly on 441/301/27
- 30,500 AADT
- Large Monument Sign
- Will also consider lease

FOR MORE INFORMATION CONTACT:



5925 SE ABSHIER BLVD, BELLEVIEW, FL 34420

## **ADDITIONAL PHOTOS**

# OFFICE BUILDING FOR SALE













FOR MORE INFORMATION CONTACT:



5925 SE ABSHIER BLVD, BELLEVIEW, FL 34420

## **LOCATION MAP**

## OFFICE BUILDING FOR SALE



FOR MORE INFORMATION CONTACT:



5925 SE ABSHIER BLVD, BELLEVIEW, FL 34420

## **DEMOGRAPHICS MAP & REPORT**

## OFFICE BUILDING FOR SALE



| POPULATION           | 3 MILES | 10 MILES | 15 MILES |
|----------------------|---------|----------|----------|
| Total Population     | 20,924  | 239,431  | 434,107  |
| Average Age          | 43      | 49       | 53       |
| Average Age (Male)   | 42      | 48       | 52       |
| Average Age (Female) | 44      | 50       | 53       |

| HOUSEHOLDS & INCOME | 3 MILES   | 10 MILES  | 15 MILES  |
|---------------------|-----------|-----------|-----------|
| Total Households    | 8,450     | 102,580   | 197,156