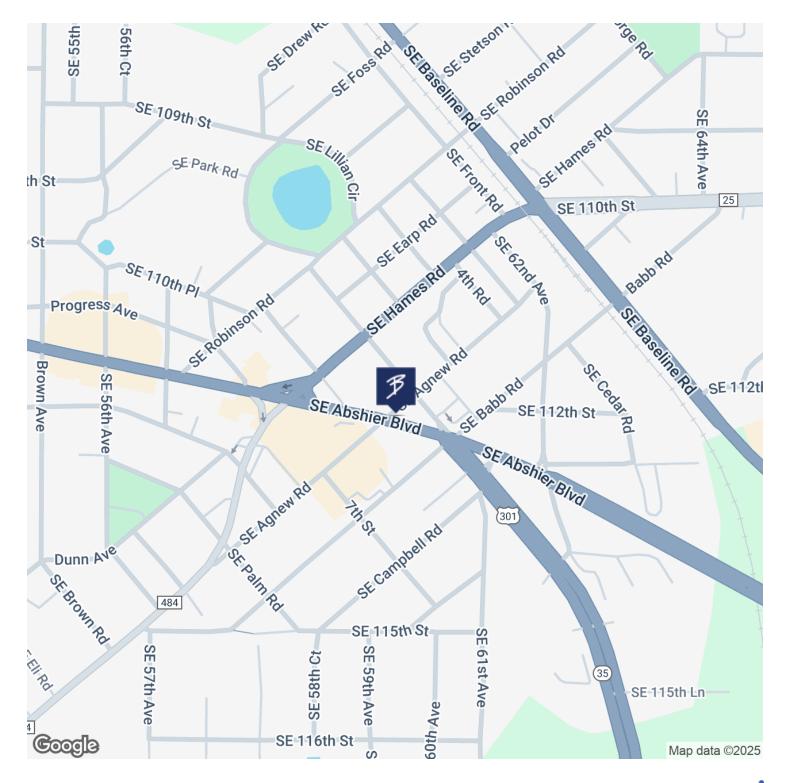

## **LOCATION MAP**

5925 SE ABSHIER BLVD, BELLEVIEW, FL 34420

### **PROPERTY OVERVIEW**

Great 4,000 SF building in the heart of Belleview located right on Hwy US 441/27 across the new Advent ER and at the Hwy 301 split. Phenomenal high traffic road visibility with large monument sign. Positioned for an end-user but could serve as an income producing property with several tenant spaces available.