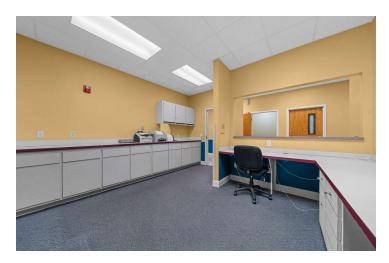

ize: 0.47 Acres

Year Built: 1958

Building Size: 4,000 SF

Zoning: B4

Market: Office

Submarket: Medical

Traffic Count Street: 30,500 AADT

Price / SF: \$219.75

### **PROPERTY OVERVIEW**

Great 4,000 SF building in the heart of Belleview located right on Hwy US 441/27 across the new Advent ER and at the Hwy 301 split. Phenomenal high traffic road visibility with large monument sign. Positioned for an end-user but could serve as an income producing property with several tenant spaces available.

### **PROPERTY HIGHLIGHTS**

- · Across the street from Belleview ER
- Directly on 441/301/27
- 30,500 AADT
- Large Monument Sign
- Will also consider lease

FOR MORE INFORMATION CONTACT:



5925 SE ABSHIER BLVD, BELLEVIEW, FL 34420

## **ADDITIONAL PHOTOS**

# OFFICE BUILDING FOR SALE













FOR MORE INFORMATION CONTACT:



5925 SE ABSHIER BLVD, BELLEVIEW, FL 34420

## **LOCATION MAP**

## OFFICE BUILDING FOR SALE



FOR MORE INFORMATION CONTACT:



5925 SE ABSHIER BLVD, BELLEVIEW, FL 34420

## **DEMOGRAPHICS MAP & REPORT**

## OFFICE BUILDING FOR SALE



| POPULATION           | 3 MILES | 10 MILES | 15 MILES |
|----------------------|---------|----------|----------|
| Total Population     | 20,924  | 239,431  | 434,107  |
| Average Age          | 43      | 49       | 53       |
| Average Age (Male)   | 42      | 48       | 52       |
| Average Age (Female) | 44      | 50       | 53       |

| HOUSEHOLDS & INCOME | 3 MILES   | 10 MILES  | 15 MILES  |
|---------------------|-----------|-----------|-----------|
| Total Households    | 8,450     | 102,580   | 197,156   |
| #