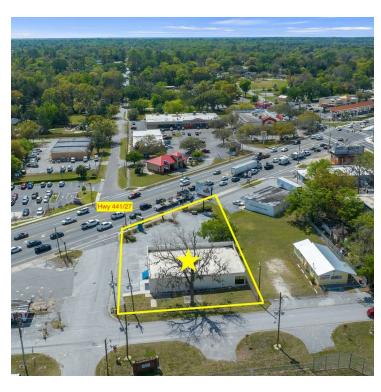

# OFFICE BUILDING FOR SALE

### **PROPERTY OVERVIEW**

Great 4,000 SF building in the heart of Belleview located right on Hwy US 441/27 across the new Advent ER and at the Hwy 301 split. Phenomenal high traffic road visibility with large monument sign. Positioned for an end-user but could serve as an income producing property with several tenant spaces available.

### **PROPERTY HIGHLIGHTS**

- · Across the street from Belleview ER
- Directly on 441/301/27
- 30,500 AADT
- Large Monument Sign
- Will also consider lease

FOR MORE INFORMATION CONTACT:

5925 SE ABSHIER BLVD, BELLEVIEW, FL 34420