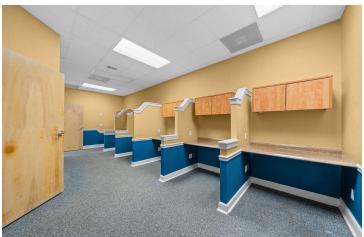

Size: 0.47 Acres

Year Built: 1958

Building Size: 4,000 SF

Zoning: B4

Market: Office

Submarket: Medical

Traffic Count Street: 30,500 AADT

Price / SF: \$219.75

### **PROPERTY OVERVIEW**

Great 4,000 SF building in the heart of Belleview located right on Hwy US 441/27 across the new Advent ER and at the Hwy 301 split. Phenomenal high traffic road visibility with large monument sign. Positioned for an end-user but could serve as an income producing property with several tenant spaces available.

### **PROPERTY HIGHLIGHTS**

- · Across the street from Belleview ER
- Directly on 441/301/27
- 30,500 AADT
- Large Monument Sign
- Will also consider lease

FOR MORE INFORMATION CONTACT:



5925 SE ABSHIER BLVD, BELLEVIEW, FL 34420

## **ADDITIONAL PHOTOS**

# OFFICE BUILDING FOR SALE













FOR MORE INFORMATION CONTACT:



5925 SE ABSHIER BLVD, BELLEVIEW, FL 34420

## **LOCATION MAP**

## OFFICE BUILDING FOR SALE



FOR MORE INFORMATION CONTACT:



5925 SE ABSHIER BLVD, BELLEVIEW, FL 34420

## **DEMOGRAPHICS MAP & REPORT**

## OFFICE BUILDING FOR SALE



| POPULATION           | 3 MILES | 10 MILES | 15 MILES |
|----------------------|---------|----------|----------|
| Total Population     | 20,924  | 239,431  | 434,107  |
| Average Age          | 43      | 49       | 53       |
| Average Age (Male)   | 42      | 48       | 52       |
| Average Age (Female) | 44      | 50       | 53       |

| HOUSEHOLDS & INCOME | 3 MILES   | 10 MILES  | 15 MILES  |
|---------------------|-----------|-----------|-----------|
| Total Households    | 8,450     | 102,580   | 197,156   |
|