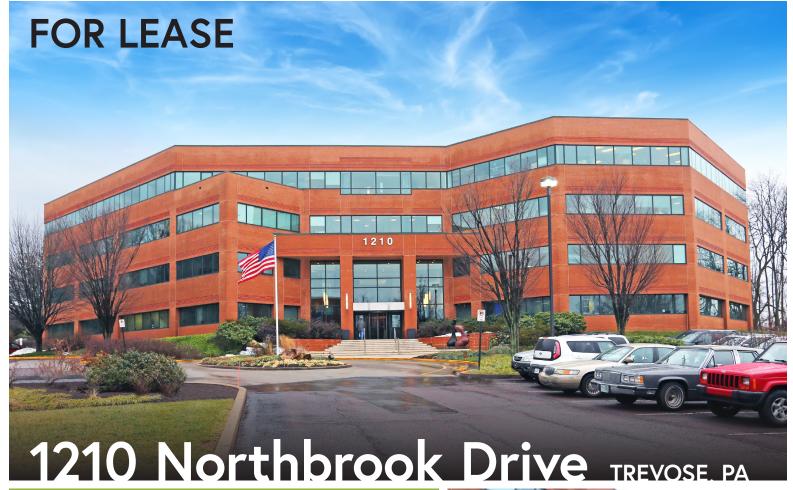

# 1210 Northbrook Drive TREVOSE, PA

## **PROPERTY FEATURES**

- Class A office building in a beautiful park-like setting
- Suites available immediately from 2,000 SF to 9,000 SF
- 4/1,000 SF parking ratio
- Many great amenities nearby, including The Neshaminy Mall, Starbucks, Chipotle, and Chick-fil-A
- Tenants can enjoy the use of the common conference room, and Grab & Go food service in the neighboring building at 900 Northbrook Drive