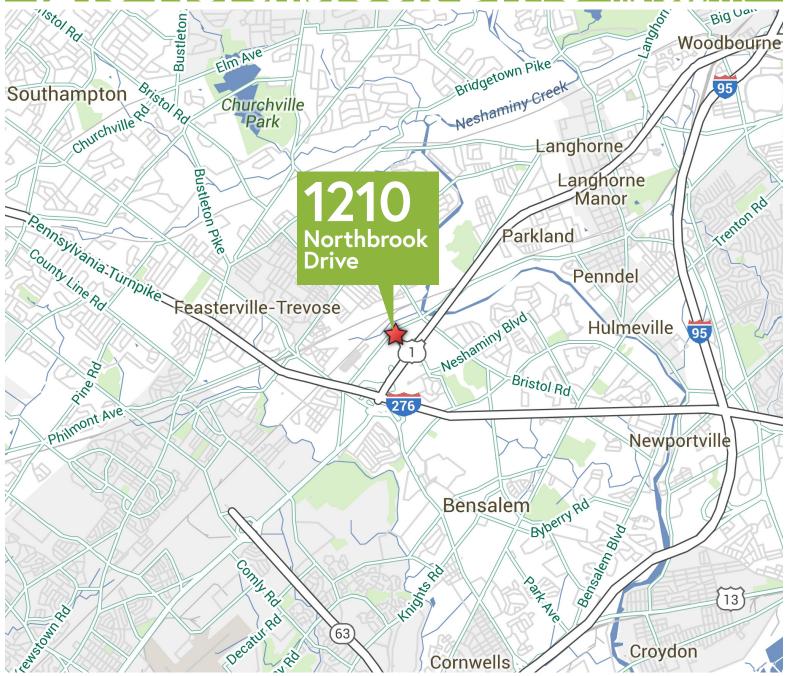

## **LOCATION FEATURES**

• Great accessibility via I-95, Route 1, and the PA Turnpike