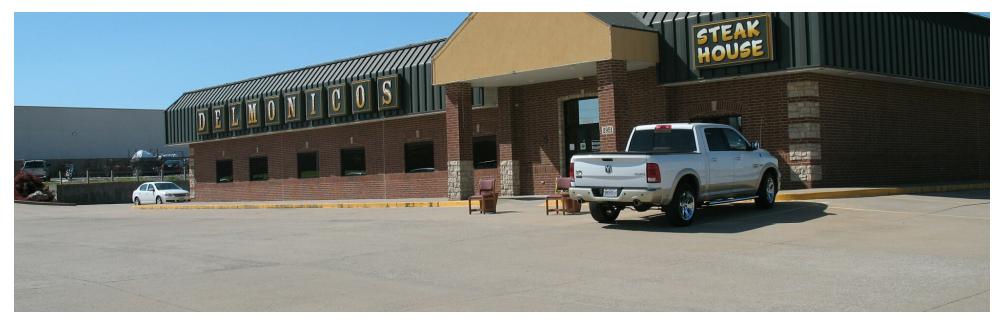

#### **PROPERTY DESCRIPTION**

Located in a high traffic location just off I-55 interchange near hotels, retail, and other types of businesses is this 9,970 SF restaurant building. Restaurant is a full, turn key operation with equipment and furnishings. The building also includes separate private banquet rooms and a bar area. Located on 1.4 acres with concrete parking lot.

#### **PROPERTY HIGHLIGHTS**

- 8,970 SF Restaurant Building Seats 309 Built in 2010
- Full Turnkey Operation with Equipment/Furnishings Included
- Separate Private Banquet Rooms & Bar Area
- High Traffic Location near Interstate Interchange
- Close to Hotels, Retail & Other Businesses
- 1.4 Acres with Large Off-Street Concrete Park Lot
- Building Could be Converted to Other Uses