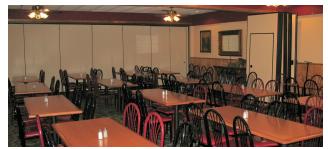

## **ADDITIONAL PHOTOS**

#### **PROPERTY DESCRIPTION**

Located in a high traffic location just off I-55 interchange near hotels, retail, and other types of businesses is this 9,970 SF restaurant building. Restaurant is a full, turn key operation with equipment and furnishings. The building also includes separate private banquet rooms and a bar area. Located on 1.4 acres with concrete parking lot.

#### **PROPERTY HIGHLIGHTS**

- 8,970 SF Restaurant Building Seats 309 Built in 2010
- Full Turnkey Operation with Equipment/Furnishings Included
- Separate Private Banquet Rooms & Bar Area
- High Traffic Location near Interstate Interchange
- Close to Hotels, Retail & Other Businesses
- 1.4 Acres with Large Off-Street Concrete Park Lot
- Building Could be Converted to Other Uses