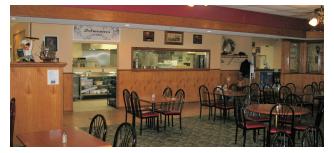

#### **PROPERTY DESCRIPTION**

Located in a high traffic location just off I-55 interchange near hotels, retail, and other types of businesses is this 9,970 SF restaurant building. Restaurant is a full, turn key operation with equipment and furnishings. The building also includes separate private banquet rooms and a bar area. Located on 1.4 acres with concrete parking lot.

#### **PROPERTY HIGHLIGHTS**

- 8,970 SF Restaurant Building Seats 309 Built in 2010
- Full Turnkey Operation with Equipment/Furnishings Included
- Separate Private Banquet Rooms & Bar Area
- High Traffic Location near Interstate Interchange
- Close to Hotels, Retail & Other Businesses
- 1.4 Acres with Large Off-Street Concrete Park Lot
- Building Could be Converted to Other Uses

## **ADDITIONAL PHOTOS**