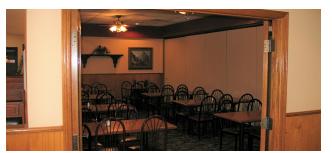

#### **PROPERTY DESCRIPTION**

Located in a high traffic location just off I-55 interchange near hotels, retail, and other types of businesses is this 9,970 SF restaurant building. Restaurant is a full, turn key operation with equipment and furnishings. The building also includes separate private banquet rooms and a bar area. Located on 1.4 acres with concrete parking lot.

#### **PROPERTY HIGHLIGHTS**

- 8,970 SF Restaurant Building Seats 309 Built in 2010
- Full Turnkey Operation with Equipment/Furnishings Included
- Separate Private Banquet Rooms & Bar Area
- High Traffic Location near Interstate Interchange
- Close to Hotels, Retail & Other Businesses
- 1.4 Acres with Large Off-Street Concrete Park Lot
- Building Could be Converted to Other Uses

## **ADDITIONAL PHOTOS**