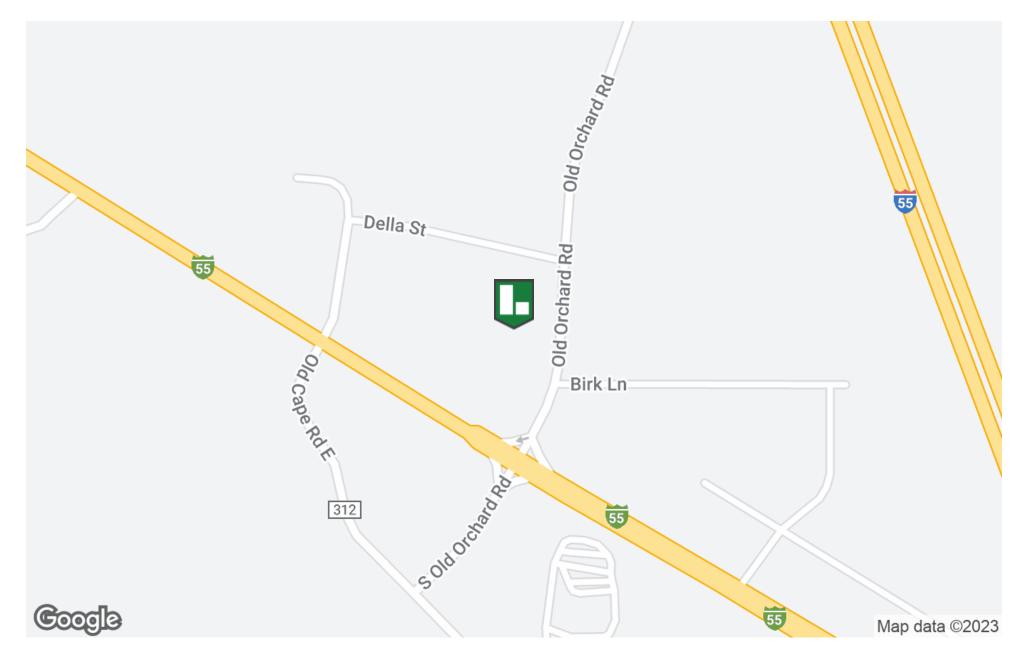

on with Equipment/Furnishings Included
- Separate Private Banquet Rooms & Bar Area
- High Traffic Location near Interstate Interchange
- Close to Hotels, Retail & Other Businesses
- 1.4 Acres with Large Off-Street Concrete Park Lot
- Building Could be Converted to Other Uses

| OFFERING SUMMARY |             |
|------------------|-------------|
| Sale Price:      | \$2,375,000 |
| Building Size:   | 8,970 SF    |
|                  |             |

| DEMOGRAPHICS      | 1 MILE   | 2 MILES  | 3 MILES  |
|-------------------|----------|----------|----------|
| Total Households  | 517      | 1,855    | 5,569    |
| Total Population  | 1,286    | 4,567    | 13,671   |
| Average HH Income | \$67,505 | \$72,245 | \$80,427 |

## **ADDITIONAL PHOTOS**



























## LOCATION MAP





# **DEMOGRAPHICS MAP & REPORT**



| POPULATION           | 1 MILE | 2 MILES | 3 MILES |
|----------------------|--------|---------|---------|
| Total Population     | 1,286  | 4,567   | 13,671  |
| Average Age          | 37.8   | 38.9    | 39.3    |
| Average Age (Male)   | 38.0   | 39.3    | 40.0    |
| Average Age (Female) | 37.9   | 38.7    | 38.7    |

| HOUSEHOLDS & INCOME | 1 MILE    | 2 MILES   | 3 MILES   |
|---------------------|-----------|-----------|-----------|
| Total Households    | 517       | 1,855     | 5,569     |
| # of Persons per HH | 2.5       | 2.5       | 2.5       |
| Average HH Income   | \$67,505  | \$72,245  | \$80,427  |
| Average House Value | \$232,756 | \$228,422 | \$207,691 |

\* Demographic data derived from 2020 ACS - US Census