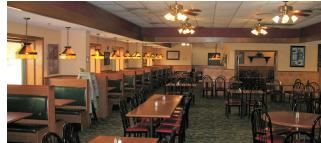

lt in 2010
- Full Turnkey Operation with Equipment/Furnishings Included
- Separate Private Banquet Rooms & Bar Area
- High Traffic Location near Interstate Interchange
- Close to Hotels, Retail & Other Businesses
- 1.4 Acres with Large Off-Street Concrete Park Lot
- Building Could be Converted to Other Uses

| OFFERING SUMMARY |             |
|------------------|-------------|
| Sale Price:      | \$2,375,000 |
| Building Size:   | 8,970 SF    |
|                  |             |

| DEMOGRAPHICS      | 1 MILE   | 2 MILES  | 3 MILES  |
|-------------------|----------|----------|----------|
| Total Households  | 517      | 1,855    | 5,569    |
| Total Population  | 1,286    | 4,567    | 13,671   |
| Average HH Income | \$67,505 | \$72,245 | \$80,427 |

## **ADDITIONAL PHOTOS**



























## LOCATION MAP





# **DEMOGRAPHICS MAP & REPORT**



| POPULATION           | 1 MILE | 2 MILES | 3 MILES |
|----------------------|--------|---------|---------|
| Total Population     | 1,286  | 4,567   | 13,671  |
| Average Age          | 37.8   | 38.9    | 39.3    |
| Average Age (Male)   | 38.0   | 39.3    | 40.0    |
| Average Age (Female) | 37.9   | 38.7    | 38.7    |

| HOUSEHOLDS & INCOME | 1 MILE    | 2 MILES   | 3 MILES   |
|---------------------|-----------|-----------|-----------|
| Total Households    | 517       | 1,855     | 5,569     |
| # of Persons per HH | 2.5       | 2.5       | 2.5       |
| Average HH Income   | \$67,505  | \$72,245  | \$80,427  |
| Average House Value | \$232,756 | \$228,422 | \$207,691 |

\* Demographic data derived from 2020 ACS -