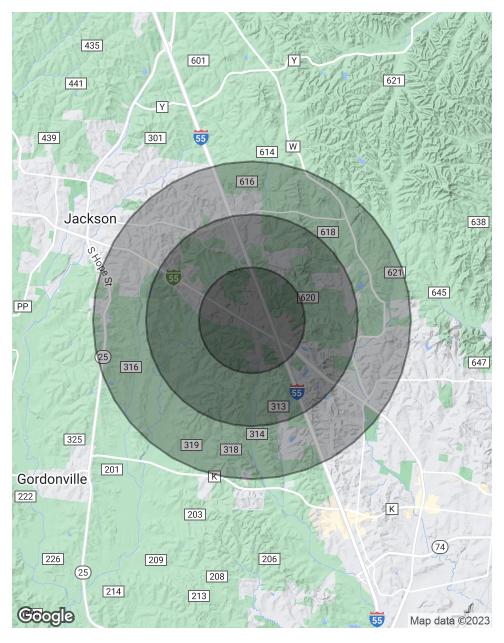

# **DEMOGRAPHICS MAP & REPORT**

| POPULATION           | 1 MILE | 2 MILES | 3 MILES |
|----------------------|--------|---------|---------|
| Total Population     | 1,286  | 4,567   | 13,671  |
| Average Age          | 37.8   | 38.9    | 39.3    |
| Average Age (Male)   | 38.0   | 39.3    | 40.0    |
| Average Age (Female) | 37.9   | 38.7    | 38.7    |

| HOUSEHOLDS & INCOME | 1 MILE    | 2 MILES   | 3 MILES   |
|---------------------|-----------|-----------|-----------|
| Total Households    | 517       | 1,855     | 5,569     |
| # of Persons per HH | 2.5       | 2.5       | 2.5       |
| Average HH Income   | \$67,505  | \$72,245  | \$80,427  |
| Average House Value | \$232,756 | \$228,422 | \$207,691 |

\* Demographic data derived from 2020 ACS - US Census