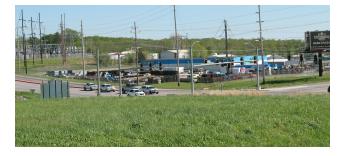

#### **PROPERTY DESCRIPTION**

Located in a high traffic location just off I-55 interchange near hotels, retail, and other types of businesses is this 9,970 SF restaurant building. Restaurant is a full, turn key operation with equipment and furnishings. The building also includes separate private banquet rooms and a bar area. Located on 1.4 acres with concrete parking lot.

## LOCATION MAP