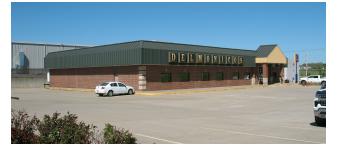

ts 309 Built in 2010
- Full Turnkey Operation with Equipment/Furnishings Included
- Separate Private Banquet Rooms & Bar Area
- High Traffic Location near Interstate Interchange
- Close to Hotels, Retail & Other Businesses
- 1.4 Acres with Large Off-Street Concrete Park Lot
- Building Could be Converted to Other Uses

| OFFERING SUMMARY |             |
|------------------|-------------|
| Sale Price:      | \$2,375,000 |
| Building Size:   | 8,970 SF    |
|                  |             |

| DEMOGRAPHICS      | 1 MILE   | 2 MILES  | 3 MILES  |
|-------------------|----------|----------|----------|
| Total Households  | 517      | 1,855    | 5,569    |
| Total Population  | 1,286    | 4,567    | 13,671   |
| Average HH Income | \$67,505 | \$72,245 | \$80,427 |

## **ADDITIONAL PHOTOS**



























## LOCATION MAP





# **DEMOGRAPHICS MAP & REPORT**



| POPULATION           | 1 MILE | 2 MILES | 3 MILES |
|----------------------|--------|---------|---------|
| Total Population     | 1,286  | 4,567   | 13,671  |
| Average Age          | 37.8   | 38.9    | 39.3    |
| Average Age (Male)   | 38.0   | 39.3    | 40.0    |
| Average Age (Female) | 37.9   | 38.7    | 38.7    |

| HOUSEHOLDS & INCOME | 1 MILE    | 2 MILES   | 3 MILES   |
|---------------------|-----------|-----------|-----------|
| Total Households    | 517       | 1,855     | 5,569     |
| # of Persons per HH | 2.5       | 2.5       | 2.5       |
| Average HH Income   | \$67,505  | \$72,245  | \$80,427  |
| Average House Value | \$232,756 | \$228,422 | \$207,691 |

\* Demographic data derived from 2