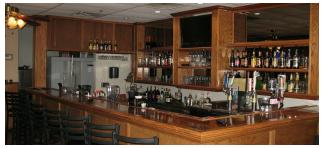

#### **PROPERTY DESCRIPTION**

Located in a high traffic location just off I-55 interchange near hotels, retail, and other types of businesses is this 9,970 SF restaurant building. Restaurant is a full, turn key operation with equipment and furnishings. The building also includes separate private banquet rooms and a bar area. Located on 1.4 acres with concrete parking lot.

#### **PROPERTY HIGHLIGHTS**

- 8,970 SF Restaurant Building Seats 309 Built in 2010
- Full Turnkey Operation with Equipment/Furnishings Included
- Separate Private Banquet Rooms & Bar Area
- High Traffic Location near Interstate Interchange
- Close to Hotels, Retail & Other Businesses
- 1.4 Acres with Large Off-Street Concrete Park Lot
- Building Could be Converted to Other Uses

## **ADDITIONAL PHOTOS**