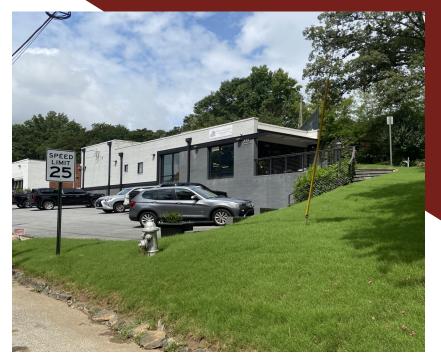

## West Midtown Office Space for Lease Loft/Office in Berkley Park

**633 Antone St. NW, Atlanta, GA 30318** (Located near the corner of Antone St. & Northside Dr.)

## Size: 4,000 SF Rate: \$24.00/SF NNN

- Plug & Play Stand Alone Building
- Great West Midtown Location
- 3/1,000 SF Parking Ratio
- Contemporary build Out

Dan Granot 404.404 504 0015 dgranot@savills.us