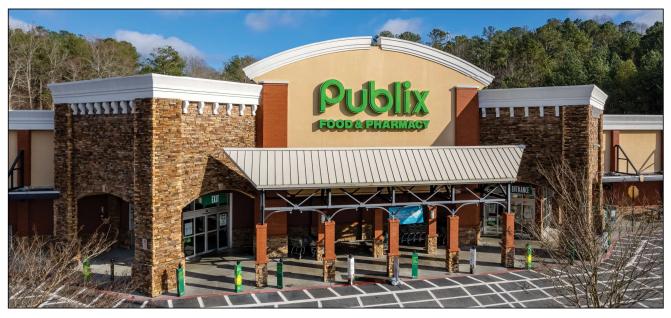

## **BridgeMill Market**

## Superior Accessibility with Traffic Light Controlled Access

Three (3) Spaces Available Totaling 4,457 SF

3760 Sixes Road, Canton, GA 30114

- Bridgemill Market is a 66,028 SF (GLA) retail shopping center located in Canton, GA
- Nestled at the busy corner of Sixes Road and Bells Ferry, right off of I-575
- Over 15,000 vehicles per day on Sixes Road
- A neighborhood center anchored by Publix in a fast-growing area
- Average household income of more than \$113,000 in a 2-mile radius guarantees consumer spending