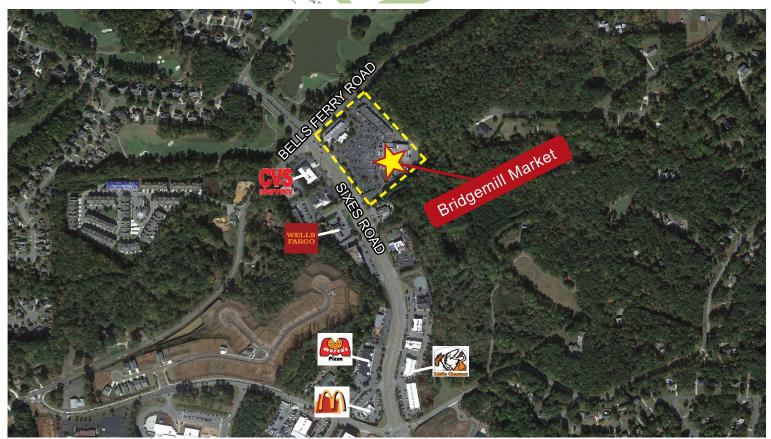

## Superior Accessibility with Traffic Light Controlled Access

Three (3) Spaces Available Totaling 4,457 SF

3760 Sixes Road, Canton, GA 30114

- Bridgemill Market is a 66,028 SF (GLA) retail shopping center located in Canton, GA
- Nestled at the busy corner of Sixes Road and Bells Ferry, right off of I-575
- Over 15,000 vehicles per day on Sixes Road
- A neighborhood center anchored by Publix in a fast-growing area
- Average household income of more than \$113,000 in a 2-mile radius guarantees consumer spending