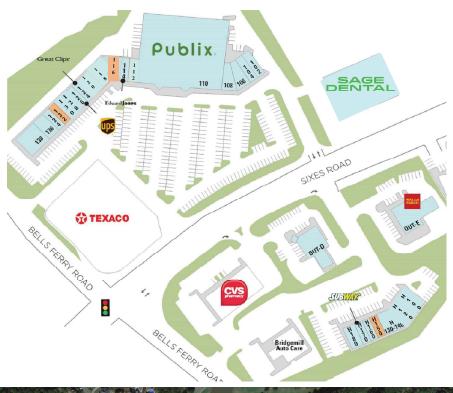

## **VACANCIES**

Suite 116 - 2,032 SF Suite 132 - 1,200 SF Suite H150 - 1,200 SF