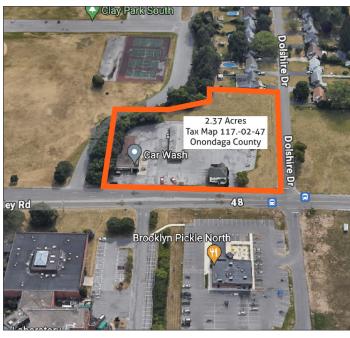

**2.37** +/-

14,608 VEHICLES PER DAY

\$1,095,000 LIST PRICE

### **PROPERTY HIGHLIGHTS**

Caliber Commercial Brokerage is pleased to represent this well-positioned 2.37 acre / 8,711 +/- sf commercial property on Buckely Rd in Liverpool, NY.

- Prime redevelopment opportunity OR keep the active wash business and develop the signalized corner at Dolshire Drive.
- Sale includes all buildings, land and business FFE.
- Sale can be combined with 825 E. Ridge Road,
  Rochester, NY and 700 Maiden Lane Rochester, NY
- Sale includes the existing car wash buildings AND the converted Single-Family building now used as office.