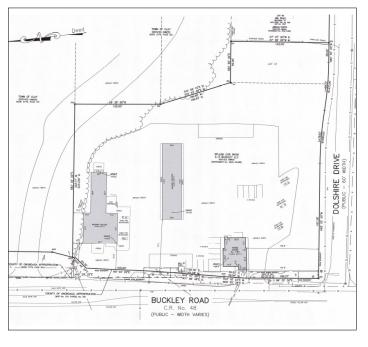

### **PROPERTY HIGHLIGHTS**

Caliber Commercial Brokerage is pleased to represent this well-positioned 2.37 acre / 8,711 +/- sf commercial property on Buckely Rd in Liverpool, NY.

- Prime redevelopment opportunity OR keep the active wash business and develop the signalized corner at Dolshire Drive.
- Sale includes all buildings, land and business FFE.
- Sale can be combined with 825 E. Ridge Road,
  Rochester, NY and 700 Maiden Lane Rochester, NY
- Sale includes the existing car wash buildings AND the converted Single-Family building now used as office.