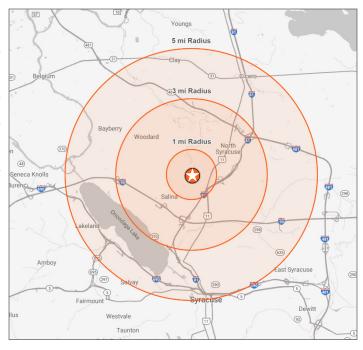

| DEMOGRAPHICS     | 1 Mile   | 3 Miles  | 5 Miles  |
|------------------|----------|----------|----------|
| Population       | 8,487    | 58,737   | 155,869  |
| Median HH Income | \$74,962 | \$73,087 | \$68,976 |
| Households       | 3,892    | 28,821   | 69,450   |
| Employees        | 6,749    | 33,283   | 96,075   |
|                  |          |          |          |