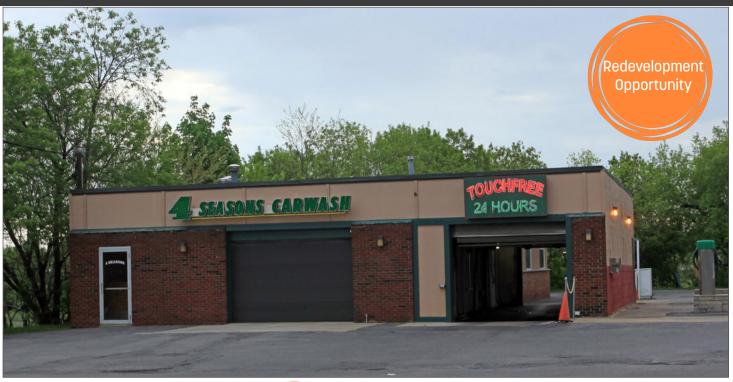

### **PROPERTY HIGHLIGHTS**

Caliber Commercial Brokerage is pleased to represent this well-positioned 2.37 acre / 8,711 +/- sf commercial property on Buckely Rd in Liverpool, NY.

- Prime redevelopment opportunity OR keep the active wash business and develop the signalized corner at Dolshire Drive.
- Sale includes all buildings, land and business FFE.
- Sale can be combined with 825 E. Ridge Road,
  Rochester, NY and 700 Maiden Lane Rochester, NY
- Sale includes the existing car wash buildings AND the converted Single-Family building now used as office.

# **FOR SALE**

7192 BUCKLEY RD, CLAY, NY 13088