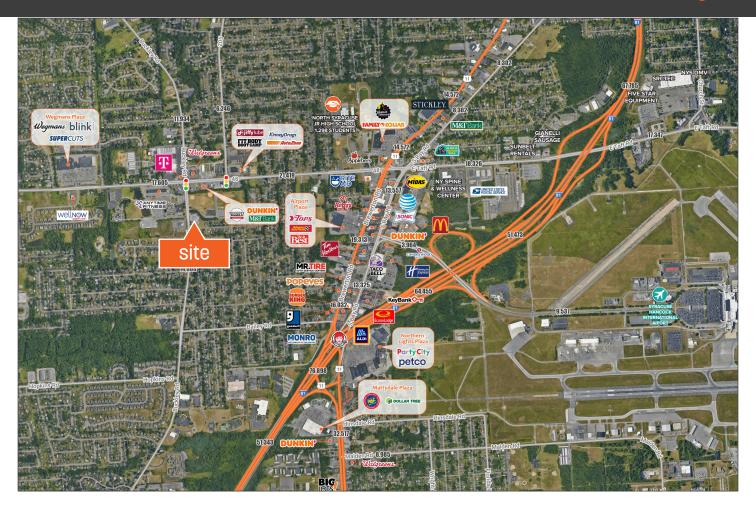

### **PROPERTY HIGHLIGHTS**

Caliber Commercial Brokerage is pleased to represent this well-positioned 2.37 acre / 8,711 +/- sf commercial property on Buckely Rd in Liverpool, NY.

- Prime redevelopment opportunity OR keep the active wash business and develop the signalized corner at Dolshire Drive.
- Sale includes all buildings, land and business FFE.
- Sale can be combined with 825 E. Ridge Road,
  Rochester, NY and 700 Maiden Lane Rochester, NY
- Sale includes the existing car wash buildings AND the converted Single-Family building now used as office.