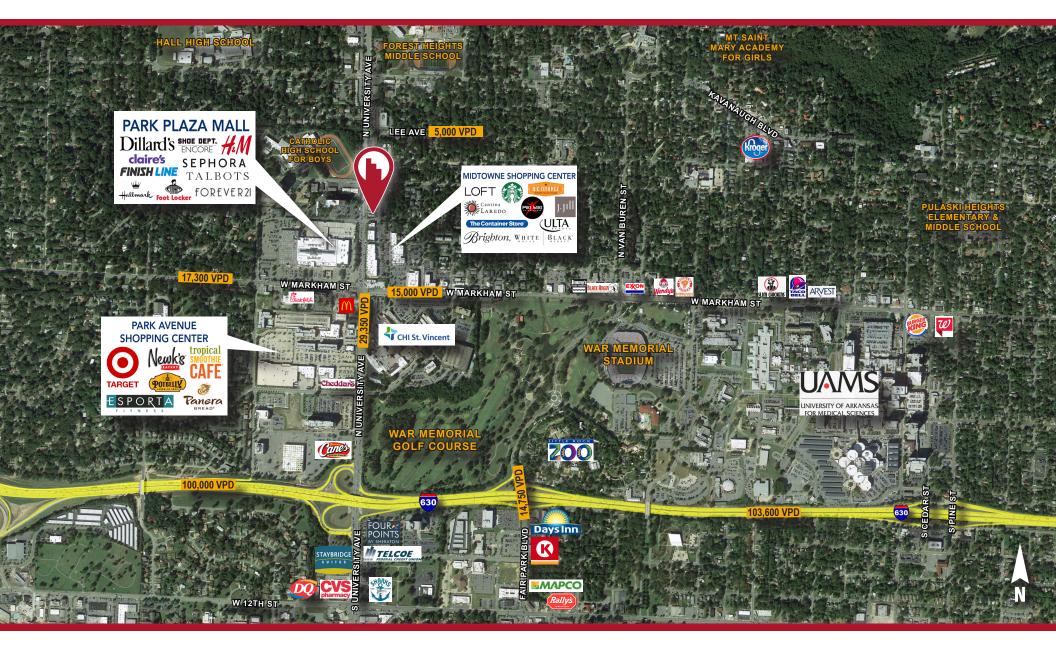

#### COMMENTS

- Located in the heart of Midtown Little Rock, just minutes from I-630, UAMS, and CHI St Vincent Hospital
- Four (4) procedure rooms, clinic space with physician offices
- 39 parking spaces in the main building parking lot, as well as an additional 40-space parking lot across the street

## **TRAFFIC COUNTS**

N. University Ave: 29,350 VPD W. Markham St: 15,000 VPD