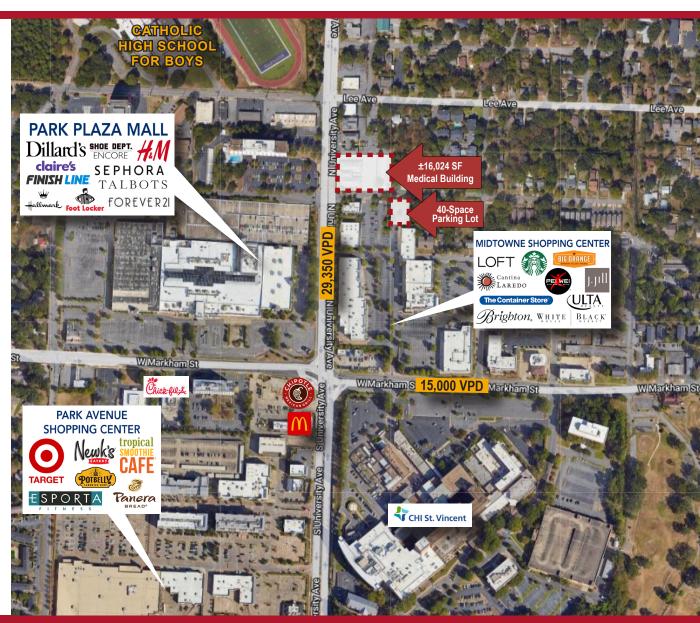

#### COMMENTS

- Located in the heart of Midtown Little Rock, just minutes from I-630, UAMS, and CHI St Vincent Hospital
- Four (4) procedure rooms, clinic space with physician offices
- 39 parking spaces in the main building parking lot, as well as an additional 40-space parking lot across the street

## **TRAFFIC COUNTS**

N. University Ave: 29,350 VPD W. Markham St: 15,000 VPD