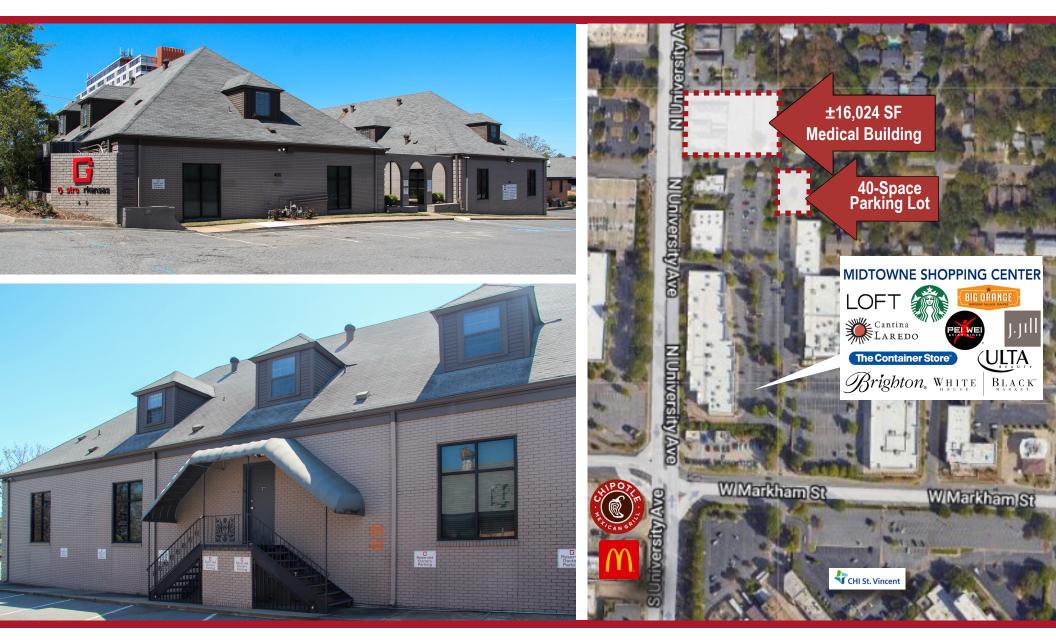

#### AVAILABLE

 $\pm 16,024$  SF Medical Office Building and Ambulatory Surgery Center

#### COMMENTS

- Located in the heart of Midtown Little Rock, just minutes from I-630, UAMS, and CHI St Vincent Hospital
- Four (4) procedure rooms, clinic space with physician offices
- 39 parking spaces in the main building parking lot, as well as an additional 40-space parking lot across the street