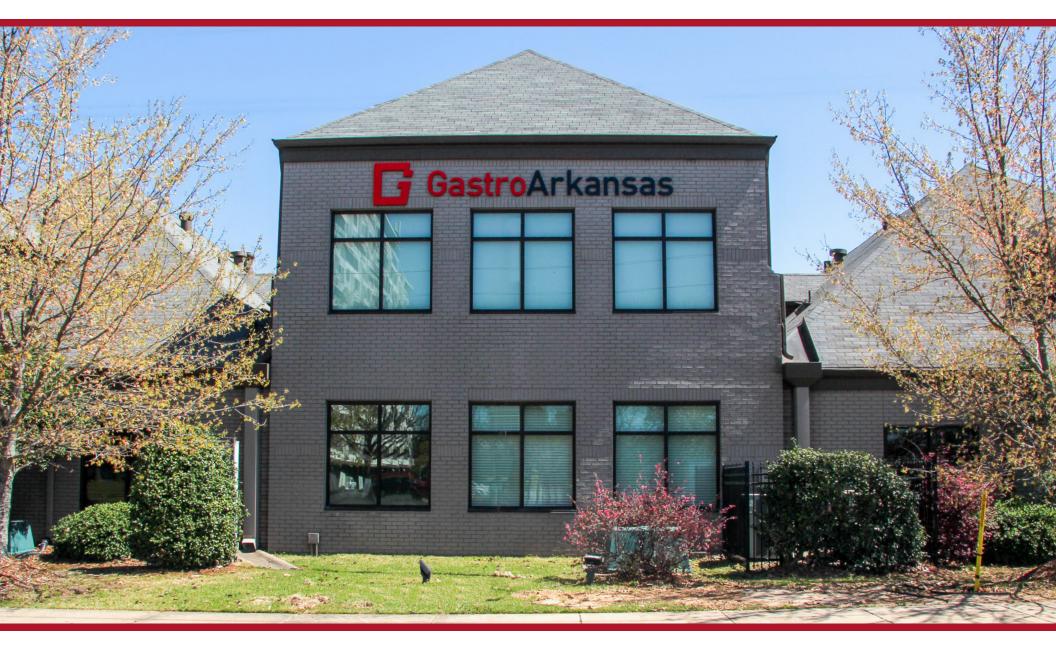

#### AVAILABLE

 $\pm 16,024$  SF Medical Office Building and Ambulatory Surgery Center

#### COMMENTS

- Located in the heart of Midtown Little Rock, just minutes from I-630, UAMS, and CHI St Vincent Hospital
- Four (4) procedure rooms, clinic space with physician offices
- 39 parking spaces in the main building parking lot, as well as an additional 40-space parking lot across the street