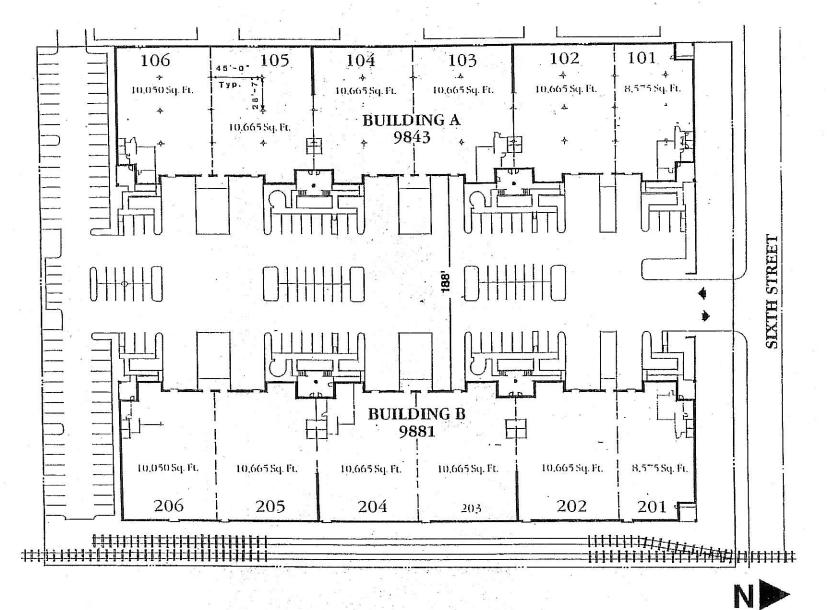

### FLOOR PLAN

#### **BUILDINGA**

1111

101. 8,575 Sq. Ft.
102 10,665 Sq. Ft.
103 10,665 Sq. Ft.
104 10,665 Sq. Ft.
105 10,665 Sq. Ft.
105 10,665 Sq. Ft.
106 10,050 Sq. Ft.

## **BUILDING B**

|   | 201 | 8,575.Sq. Ft.  |
|---|-----|----------------|
|   | 202 | 10,665 Sq. Ft. |
|   | 203 | 10,665 Sq. Ft. |
|   | 204 | 10,665 Sq. Ft. |
|   | 205 | 10,665 Sq. Ft. |
| • | 206 | 10,050 Sq. Ft. |
|   |     |                |