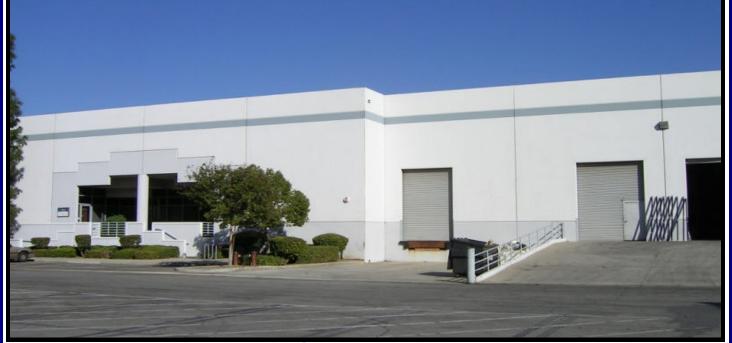

# FOR LEASE 6<sup>th</sup> STREET DISTRIBUTION CENTER DOCK HIGH/RAIL SERVED INDUSTRIAL UNITS

9881 & 9843 6<sup>th</sup> St., Rancho Cucamonga, CA

#### Features:

- > Sizes 8,575 & 10,665 & 10,050 SF
- Deluxe offices with coffee bars
- True Dock High Loading
- → GL Loading Ramp (except unit 101/201)
- Fire Sprinklers
- Foil Insulated Ceilings & Skylights
- ≥ 25' Inside Clear Height
- ▶ 1 Extra Truck Staging Spot/Unit
- ≻ 400 Amps, 120/208 Volts
- ▶ Immediate Access to I-10 Fwy