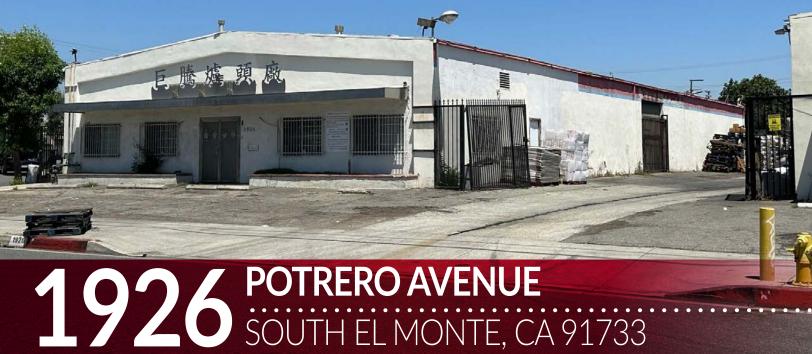

## WAREHOUSE IN SOUTH EL MONTE FOR LEASE

## **HIGHLIGHTS**

- O Stand alone warehouse in South El Monte
- Large private yard in the back with gate and parking in front
- o 12' clear ceiling heights
- o 3 restrooms
- o 3 offices, breakroom and storage
- Convenient to the 10 & 60 freeway
- Zoned Manufacturing (M)

## PROPERTY INFORMATION

| Asking Rate: | \$1.40 PSF/Month |
|--------------|------------------|
| Suite Size:  | ±7,000 SF        |
| Term:        | 2-5 Years        |
| Available:   | Now              |