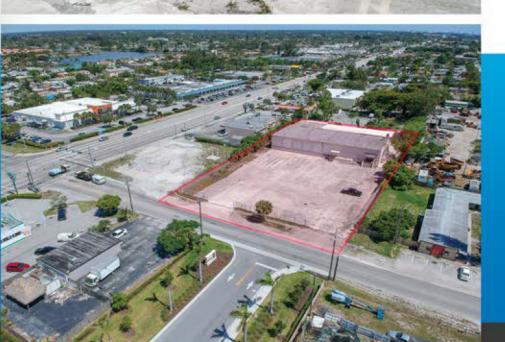

Located near the signalized intersection of S Congress Ave and 2nd Ave. N. Close proximity to Interstate 95, PBI Airport, Port of Palm Beach, Tri-Rail Station.