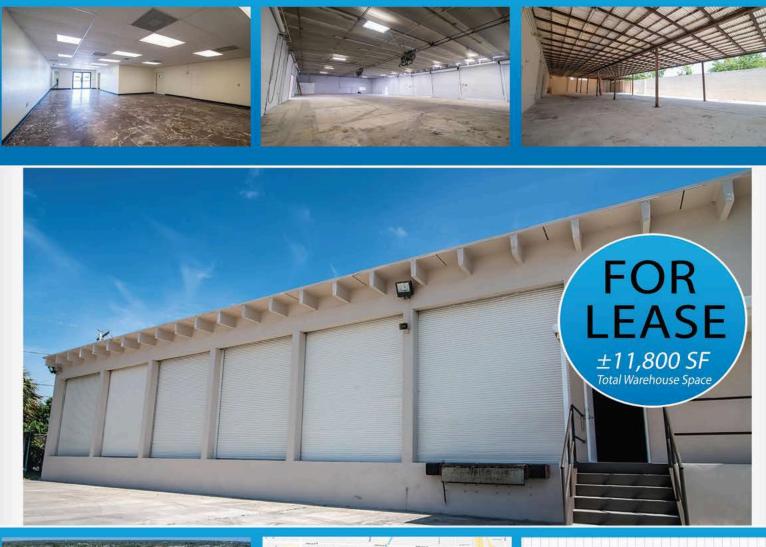

### **DESANCTIS REALTY INC**

641 UNIVERSITY BLVD, STE 203 JUPITER, FL 33458 561.624.5700

Virtual Tour: https://players.cupix.com/p/UzGbDGmM

Quality distribution warehouse zoned CG (Commercial General) with many features. ±11,800/SF total warehouse space includes ±1,500/SF of office/showroom w/ mezzanine storage, ±6,600/SF enclosed warehouse area, ±3,600/SF concrete covered work area.

#### Warehouse Property For Lease:

- · 6 dock high overhead doors
- · 4 grade level overhead doors in rear
- · 3 phase electric service
- 16' clear ceiling height in warehouse area . Easy access to 1-95
- . Fenced outside yard storage for equipment . Building signage available

#### **INTERIOR WAREHOUSE PHOTOS**

Virtual Tour: https://players.cupix.com/p/UzGbDGmM

#### **DESANCTIS REALTY INC**

641 UNIVERSITY BLVD, STE 203 JUPITER, FL 33458 561.624.5700

**OFFICE/SHOWROOM PHOTOS**