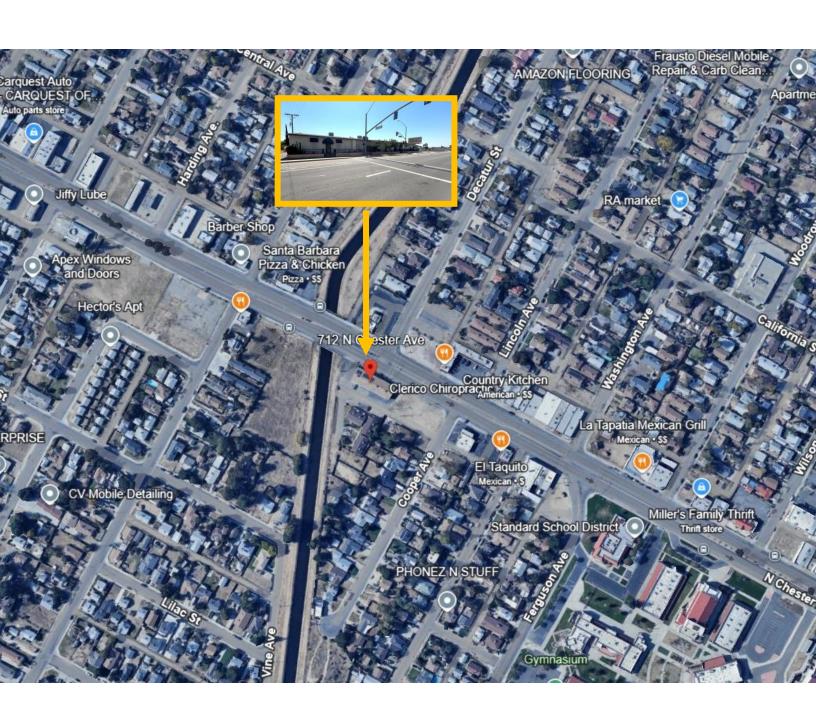

712 N Chester Ave.

APN: 118-120-35

HENRY E. MENDEZ, JR.

CA RE #01127054 CA DRE #02084340 •Broker/ Principal hmendez@cvcbrokers.com•661.404.4090 Office 930 Truxtun Ave., Suite 101, Bakersfield, CA 93301

712 N Chester Ave.