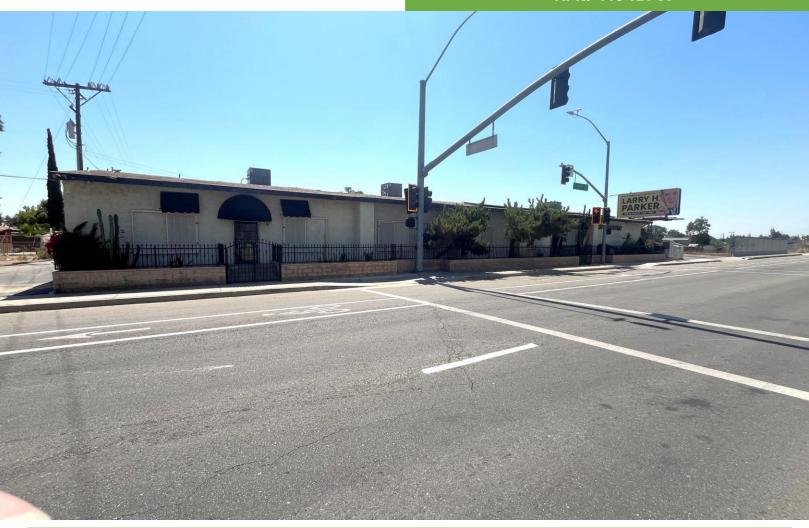

712 N Chester Ave.

APN: 118-120-35

#### **Property Details**

- Two units
- 1,720 sq. ft. each
- \$1.50 sq. ft. Modified Gross
- Professional Office
- High Visibility

- Ample Parking
- Conference Room
- Private Offices
- Reception Area
- Private bathrooms