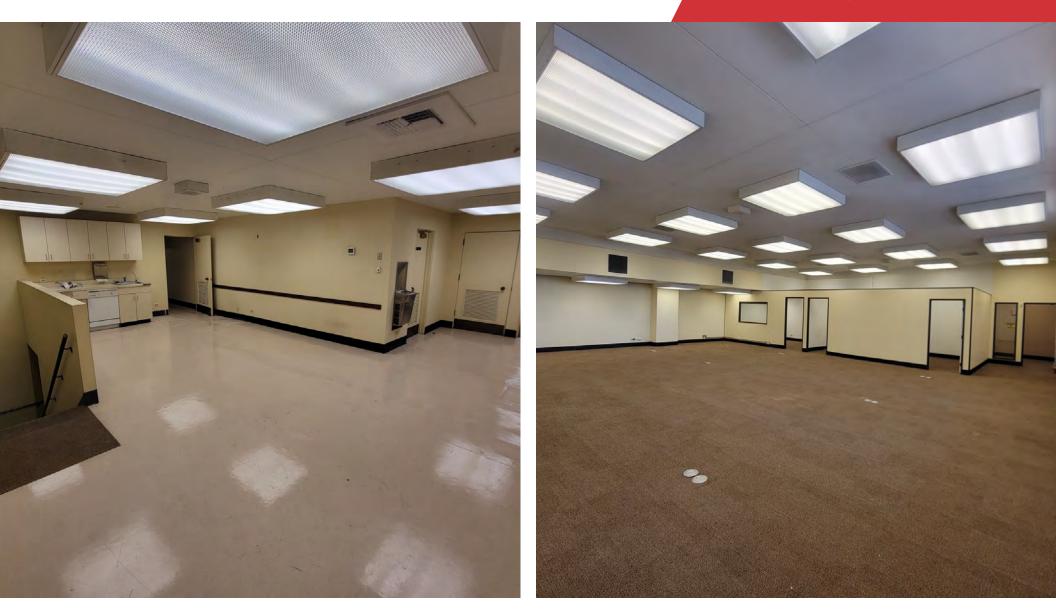

### **Property Highlights**

- · Along Major Retail Corridor with plenty of amenities
- · Part of Montclair East Shopping Center with ample parking
- Across from Montclair Mall
- Great visibility on intersection of Central Ave & Moreno St.
- · Exclusive entrance, private kitchen and bathrooms
- Immediate access to 10 Freeway

### Offering Summary

| Lease Rate:    | \$1.75 SF/month (Gross) |
|----------------|-------------------------|
| Building Size: | 9,347 SF                |
| Available SF:  | 3,444 SF                |