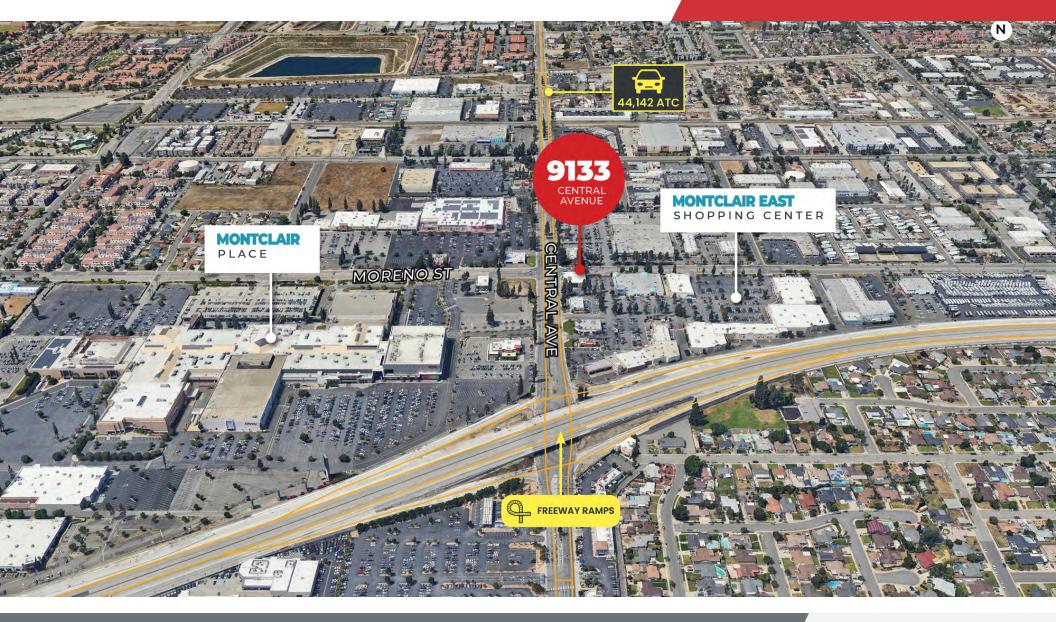

# 9133 Central Avenue

Montclair, California 91763

### **Property Highlights**

- · Along Major Retail Corridor with plenty of amenities
- · Part of Montclair East Shopping Center with ample parking
- Across from Montclair Mall
- Great visibility on intersection of Central Ave & Moreno St.
- · Exclusive entrance, private kitchen and bathrooms
- Immediate access to 10 Freeway