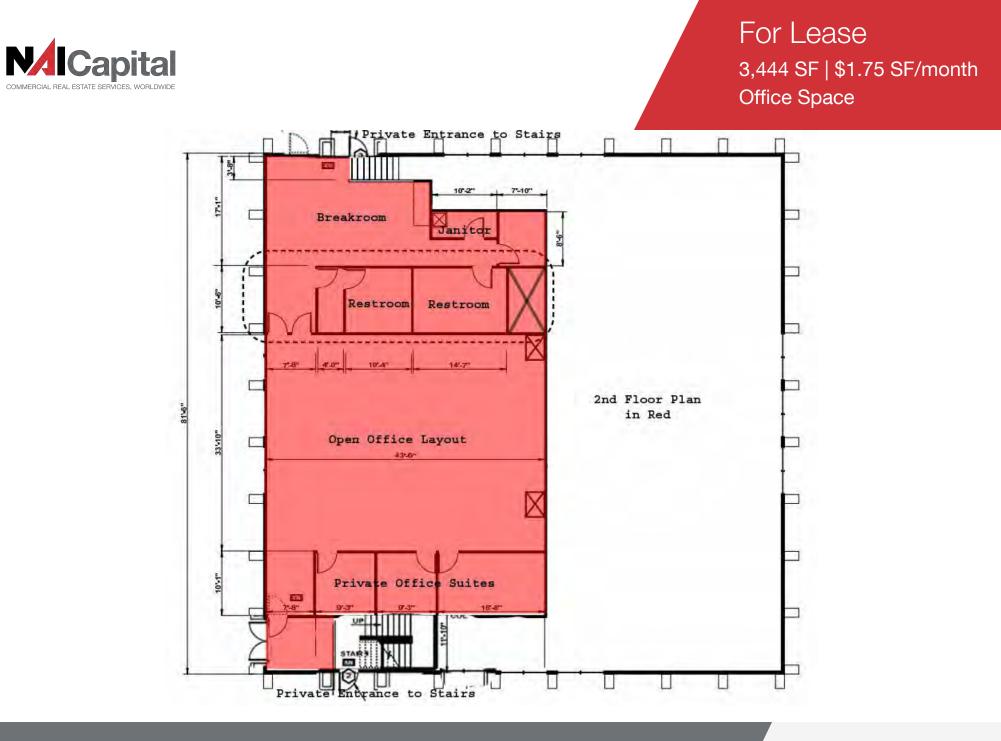

### Offering Summary

| Lease Rate:    | \$1.75 SF/month (Gross) |
|----------------|-------------------------|
| Building Size: | 9,347 SF                |
| Available SF:  | 3,444 SF                |