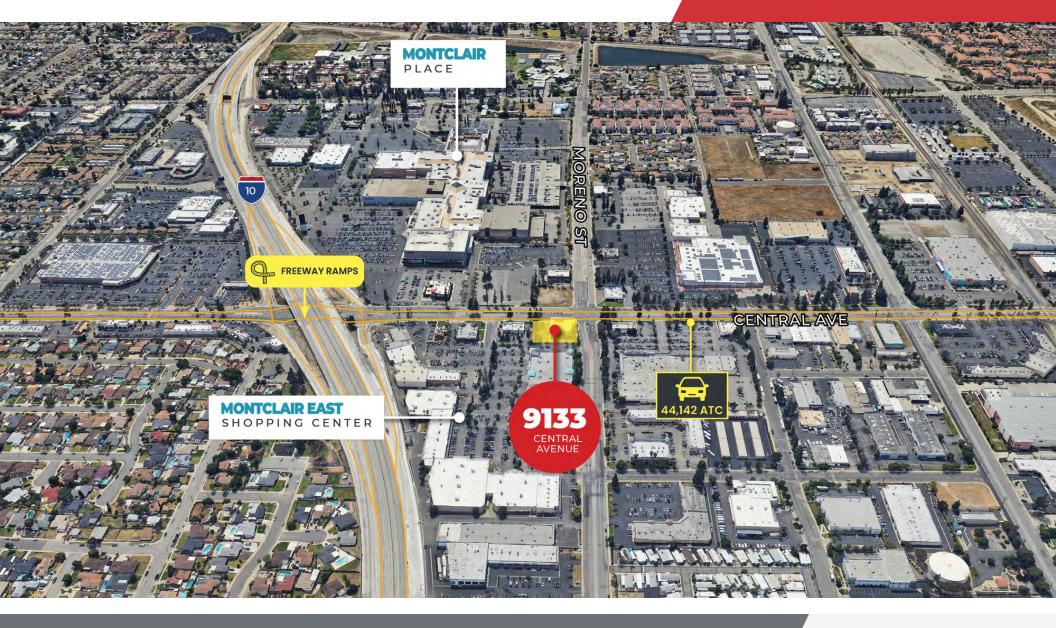

# 9133 Central Avenue

Montclair, California 91763

### **Property Highlights**

- · Along Major Retail Corridor with plenty of amenities
- · Part of Montclair East Shopping Center with ample parking
- Across from Montclair Mall
- Great visibility on intersection of Central Ave & Moreno St.
- · Exclusive entrance, private kitchen and bathrooms
- Immediate access to 10 Freeway