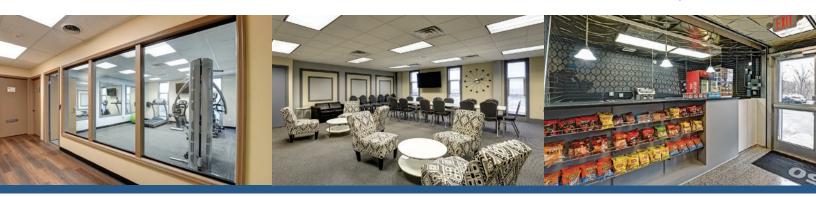

## Workplace of Tomorrow at the Crossroads of Today

- Two building office campus totaling 72,000 square feet with various size office suites
- All utilities included
- On site media/conference center, fitness center and pharmacy
- Free on site parking
- Ground floor quick casual café
- On site management, maintenance, and security personnel
- Easy access to public transportation
- Located at Garden State Parkway Exits and minutes from Routes 78, 24, 22, 21, 1 and the New Jersey Turnpike