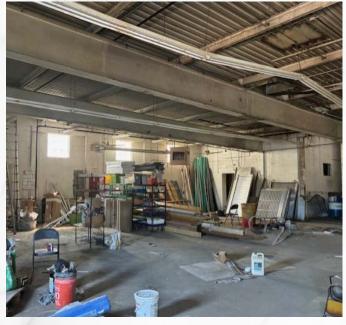

#### 7,293 SF INDUSTRIAL BUILDING FOR SALE

PROPERTY OVERVIEW

442 S Green Rd, South Euclid, OH 44121

#### **PROPERTY SUMMARY**

- 7,293 SF Industrial Building for Sale
- Located on .40 Acres
- Two 10' x 12' Drive in doors
- 14' Clear Height
- Masonry Construction
- 480 Volt/600 Amp/3 Phase Power
- · Offered for Sale at \$295,000