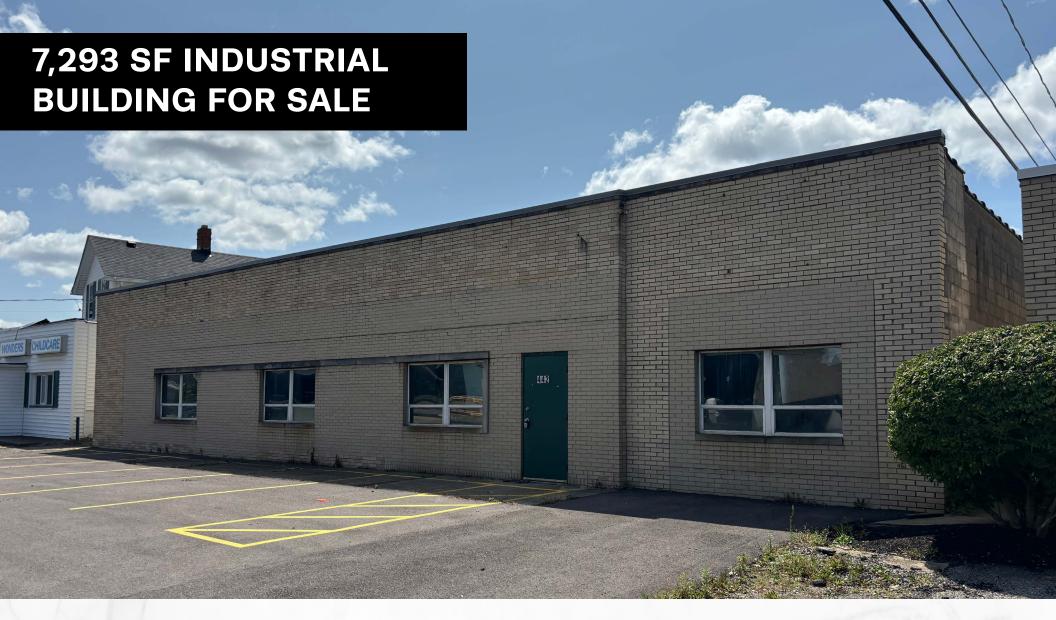

#### 7,293 SF INDUSTRIAL BUILDING FOR SALE

PROPERTY OVERVIEW

442 S Green Rd, South Euclid, OH 44121

#### **PROPERTY SUMMARY**

- 7,293 SF Industrial Building for Sale
- Located on .40 Acres
- Two 10' x 12' Drive in doors
- 14' Clear Height
- Masonry Construction
- 480 Volt/600 Amp/3 Phase Power
- · Offered for Sale at \$295,000