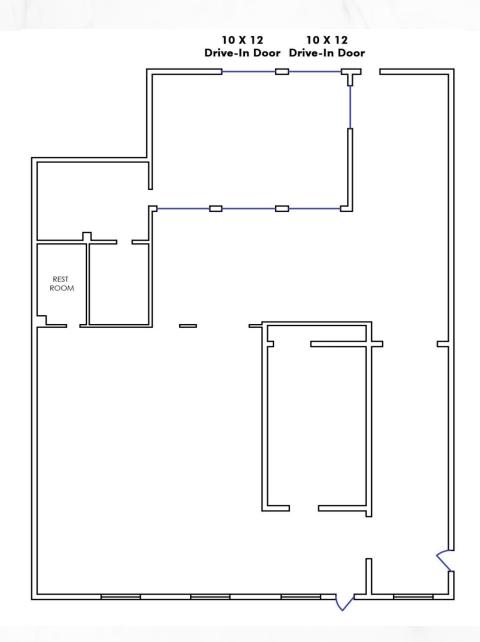

#### **PROPERTY SUMMARY**

- 7,293 SF Industrial Building for Sale
- Located on .40 Acres
- Two 10' x 12' Drive in doors
- 14' Clear Height
- Masonry Construction
- 480 Volt/600 Amp/3 Phase Power
- · Offered for Sale at \$295,000