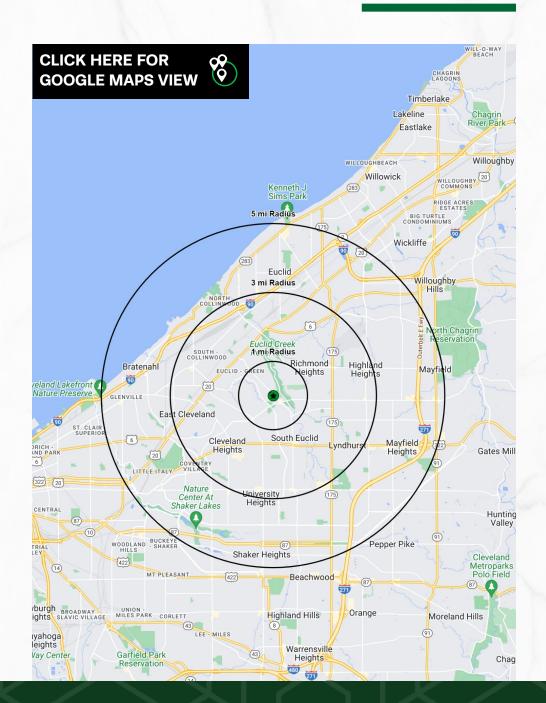

| DEMOGRAPHICS       | 1-MILE   | 3-MILE   | 5-MILE   |
|--------------------|----------|----------|----------|
| POPULATION         | 11,791   | 105,890  | 277,780  |
| HOUSEHOLDS         | 5,042    | 47,950   | 125,094  |
| AVERAGE HH INCOME  | \$86,392 | \$80,003 | \$94,777 |
| MEDIAN HH INCOME   | \$67,822 | \$61,757 | \$69,123 |
| DAYTIME POPULATION | 5,343    | 80,217   | 220,475  |

## **7,293 SF INDUSTRIAL BUILDING FOR SALE** 442 S Green Rd, South Euclid, OH 44121

**MICRO AERIAL** 

### 7,293 SF INDUSTRIAL BUILDING FOR SALE

**MACRO AERIAL** 

442 S Green Rd, South Euclid, OH 44121