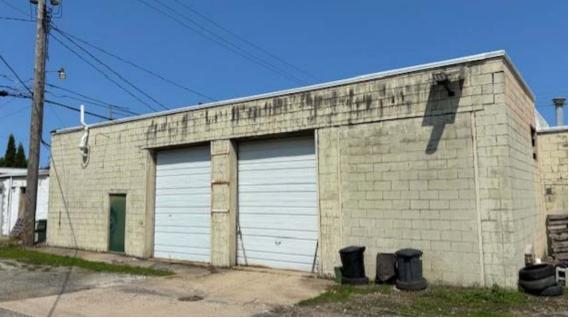

#### 7,293 SF INDUSTRIAL BUILDING FOR SALE

PROPERTY OVERVIEW

442 S Green Rd, South Euclid, OH 44121

#### **PROPERTY SUMMARY**

- 7,293 SF Industrial Building for Sale
- Located on .40 Acres
- Two 10' x 12' Drive in doors
- 14' Clear Height
- Masonry Construction
- 480 Volt/600 Amp/3 Phase Power
- · Offered for Sale at \$295,000