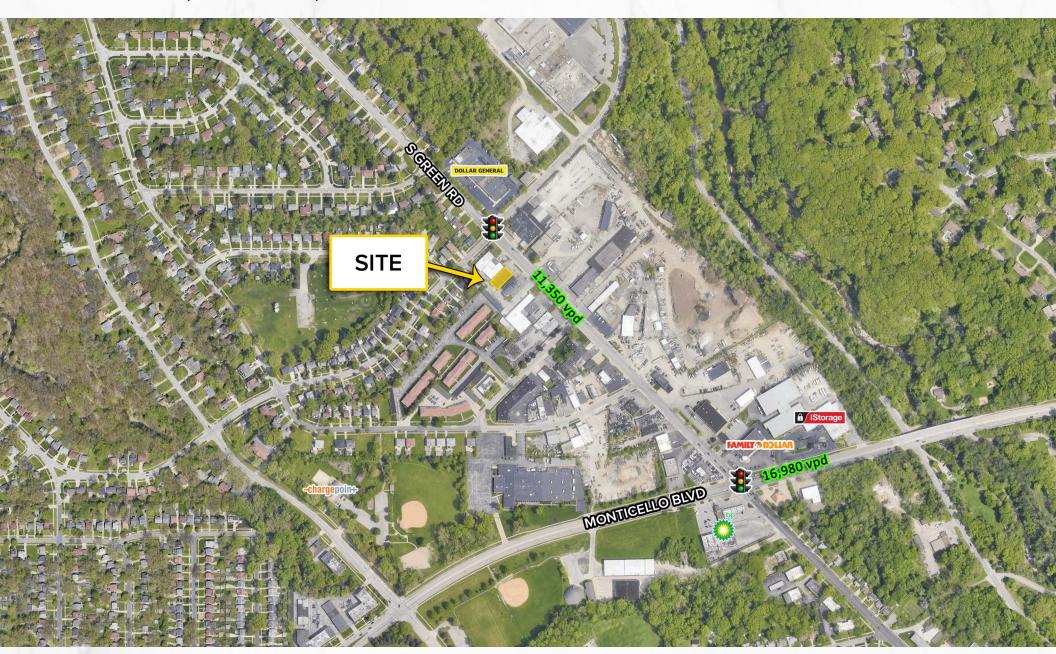

## **7,293 SF INDUSTRIAL BUILDING FOR SALE** 442 S Green Rd, South Euclid, OH 44121

**MICRO AERIAL** 