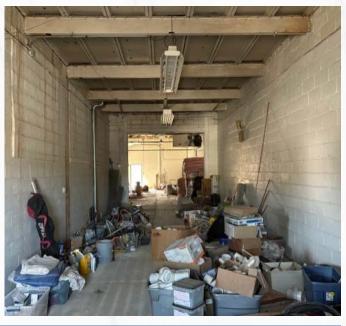

#### 7,293 SF INDUSTRIAL BUILDING FOR SALE

PROPERTY OVERVIEW

442 S Green Rd, South Euclid, OH 44121

#### **PROPERTY SUMMARY**

- 7,293 SF Industrial Building for Sale
- Located on .40 Acres
- Two 10' x 12' Drive in doors
- 14' Clear Height
- Masonry Construction
- 480 Volt/600 Amp/3 Phase Power
- · Offered for Sale at \$295,000