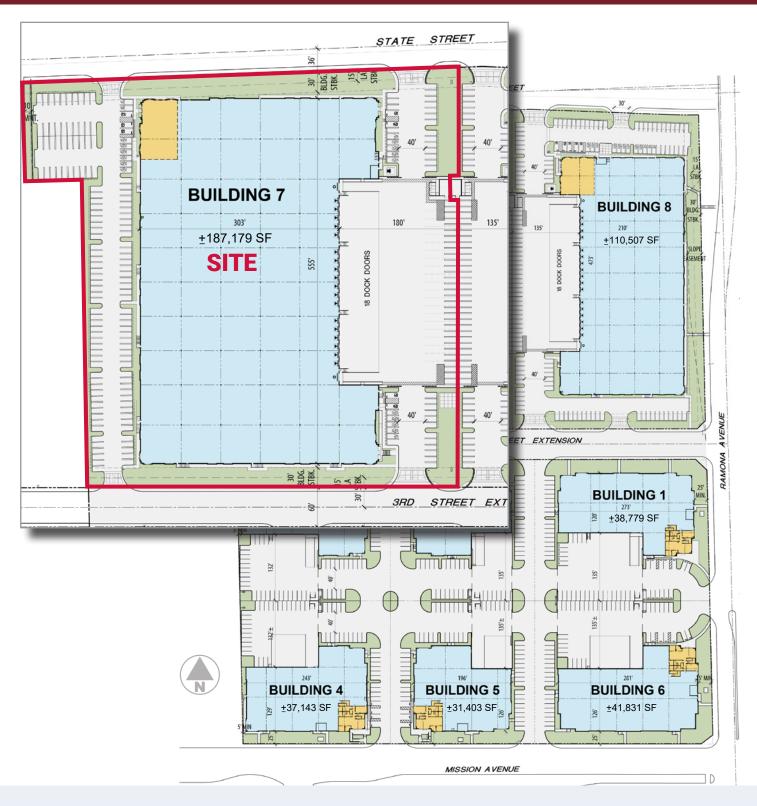

## **OAKMONT** MISSION RAMONA BUSINESS PARK

**BUILDING 7** ±187,179 SF

For More Information, please contact:

MARK KEGANS, SIOR 909.974.4070 mark.kegans@nmrk.com CA RE Lic #00866145

RON WASHLE, SIOR 909.974.4071 ron.washle@nmrk.com CA RE Lic #00978222 RANDY LOCKHART 909.974.4067 randy.lockhart@nmrk.com CA RE Lic #00974981

### STATE OF THE ART FEATURES

- Part of 8-Building Master-planned Industrial Park
- ±5,522 SF Finished Ground Floor Office Suites with ±5,196 SF of Finished Mezzanine
- 18 Dock High Loading Doors with 40,000-lb Mechanical Load Levelers at Every Other Door
- 2 Grade Level Loading Doors
- 32' Clear Height
- 180' Fenced and Secured Concrete Truck Yard
- Up to 20 Trailer Parking Spaces
- ESFR Fire Sprinkler System (K17 heads)
- LED Warehouse Lighting (30 foot-candle power)
- 1,200-Amp , 277/480V, 3P, 4W House Panel with 2000-Amp UGPS
- 4-ply Built-Up Roof with 15-yr NDL Warranty
- 3% Skylights
- White Scrim Insulation
- 215 Auto Parking Spaces
- Zoned M1 (Limited Manufacturing)
- Close Proximity to Ontario International Airport
- Great Access to I-10, Hwy 60, Hwy 71, and I-15 Freeways