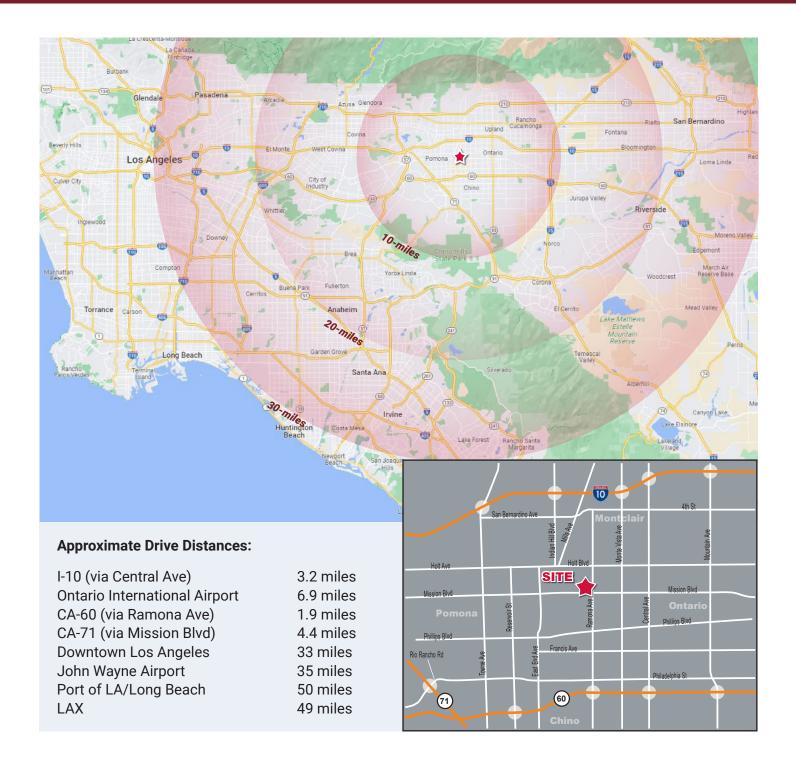

#### Northwest Corner of Mission Blvd & Ramona Ave | Montclair, CA

# OAKMONT MISSION RAMONA BUSINESS PARK

Northwest Corner of Mission Blvd & Ramona Ave | Montclair, CA