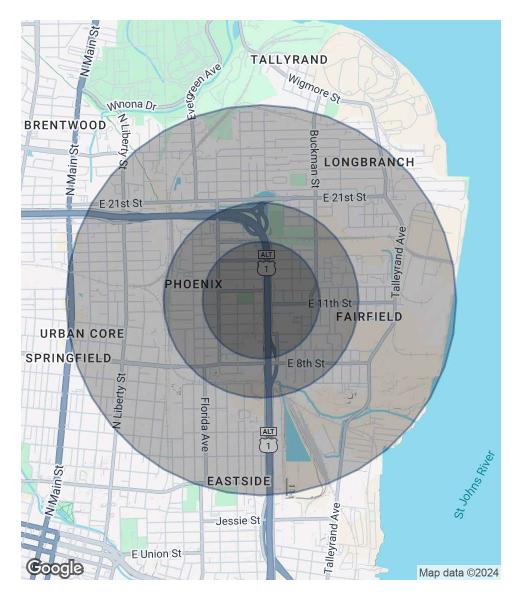

# Demographics Map & Report

| POPULATION                           | 0.3 MILES            | 0.5 MILES            | 1 MILE              |
|--------------------------------------|----------------------|----------------------|---------------------|
| Total Population                     | 1,168                | 2,279                | 8,197               |
| Average Age                          | 38                   | 38                   | 38                  |
| Average Age (Male)                   | 38                   | 38                   | 38                  |
| Average Age (Female)                 | 38                   | 38                   | 39                  |
|                                      |                      |                      |                     |
|                                      |                      |                      |                     |
| HOUSEHOLDS & INCOME                  | 0.3 MILES            | 0.5 MILES            | 1 MILE              |
| HOUSEHOLDS & INCOME Total Households | <b>0.3 MILES</b> 438 | <b>0.5 MILES</b> 868 | <b>1 MILE</b> 3,278 |
|                                      |                      |                      |                     |
| Total Households                     | 438                  | 868                  | 3,278               |

Demographics data derived from AlphaMap