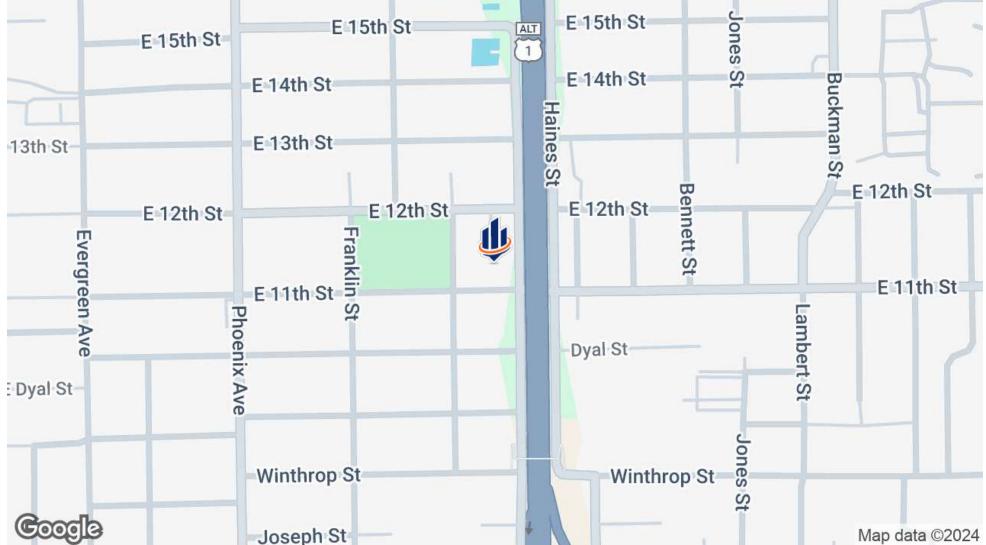

oned CCG-2, offering endless possibilities for development and utilization. Boasting a coveted location in Jacksonville, this parcel presents a strategic position in a thriving area, ideal for a variety of land or other investment endeavors. With its CCG-2 zoning, this property is perfectly positioned to fulfill a wide range of potential uses, making it an attractive prospect for discerning investors looking to capitalize on the dynamic market of the Jacksonville area.

#### **PROPERTY HIGHLIGHTS**

- - Zoned CCG-2 for versatile development opportunities
- · Strategic location in bustling Jacksonville area
- - Ideal for a variety of land or other investment endeavors
- Billboard Lease in place until 2028.

## Additional Photos







# Location Map E 15th St E 14th St E 14th St E 14th St



# Demographics Map & Report

| POPULATION                           | 0.3 MILES            | 0.5 MILES            | 1 MILE              |
|--------------------------------------|----------------------|----------------------|---------------------|
| Total Population                     | 1,168                | 2,279                | 8,197               |
| Average Age                          | 38                   | 38                   | 38                  |
| Average Age (Male)                   | 38                   | 38                   | 38                  |
| Average Age (Female)                 | 38                   | 38                   | 39                  |
|                                      |                      |                      |                     |
|