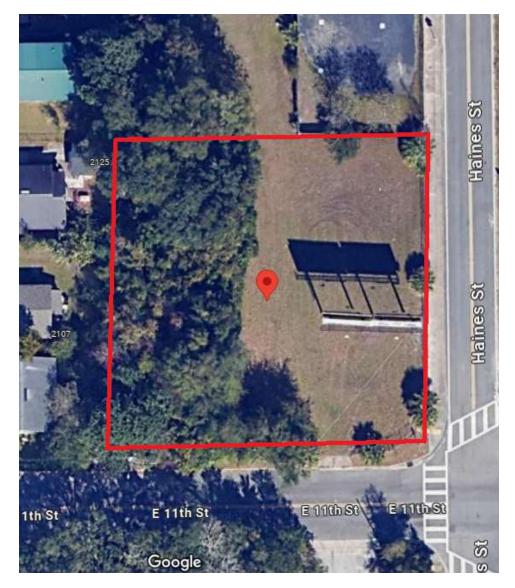

#### PROPERTY DESCRIPTION

Discover an exceptional investment opportunity in the heart of Jacksonville, FL. This prime property is zoned CCG-2, offering endless possibilities for development and utilization. Boasting a coveted location in Jacksonville, this parcel presents a strategic position in a thriving area, ideal for a variety of land or other investment endeavors. With its CCG-2 zoning, this property is perfectly positioned to fulfill a wide range of potential uses, making it an attractive prospect for discerning investors looking to capitalize on the dynamic market of the Jacksonville area.

#### **PROPERTY HIGHLIGHTS**

- - Zoned CCG-2 for versatile development opportunities
- · Strategic location in bustling Jacksonville area
- - Ideal for a variety of land or other investment endeavors
- Billboard Lease in place until 2028.