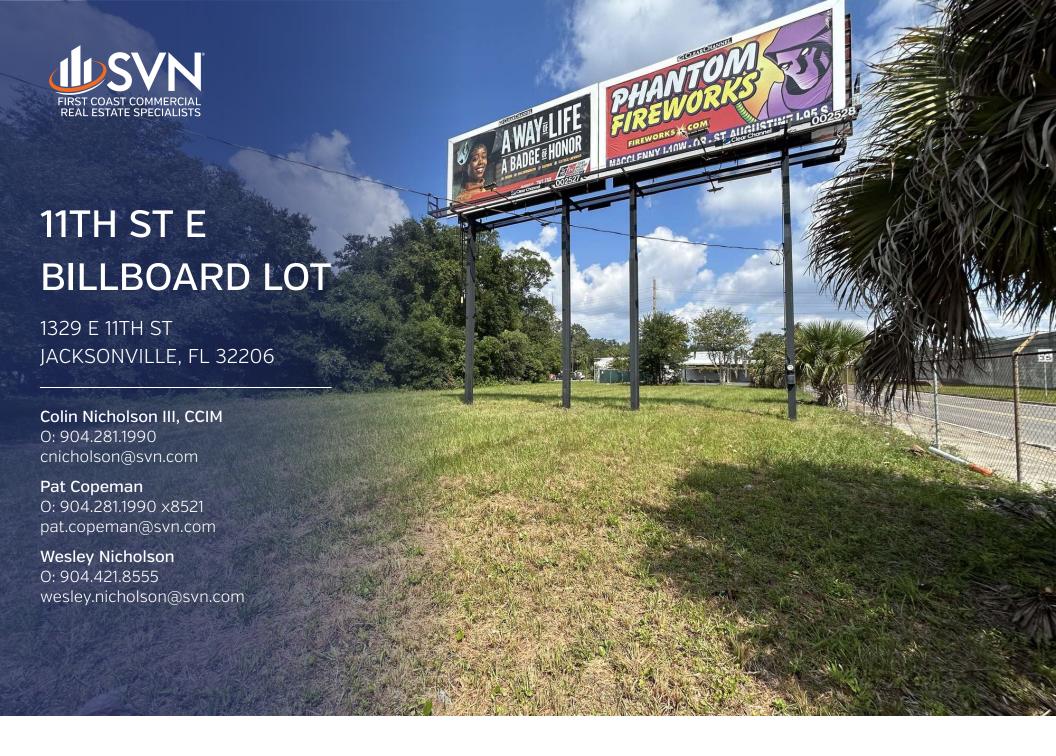

# Property Summary

### **OFFERING SUMMARY**

Sale Price:

Lot Size:

\$284,000 0.53 AC

#### PROPERTY DESCRIPTION

Discover an exceptional investment opportunity in the heart of Jacksonville, FL. This prime property is zoned CCG-2, offering endless possibilities for development and utilization. Boasting a coveted location in Jacksonville, this parcel presents a strategic position in a thriving area, ideal for a variety of land or other investment endeavors. With its CCG-2 zoning, this property is perfectly positioned to fulfill a wide range of potential uses, making it an attractive prospect for discerning investors looking to capitalize on the dynamic market of the Jacksonville area.

#### **PROPERTY HIGHLIGHTS**

- - Zoned CCG-2 for versatile development opportunities
- · Strategic location in bustling Jacksonville area
- - Ideal for a variety of land or other investment endeavors
- Billboard Lease in place until 2028.