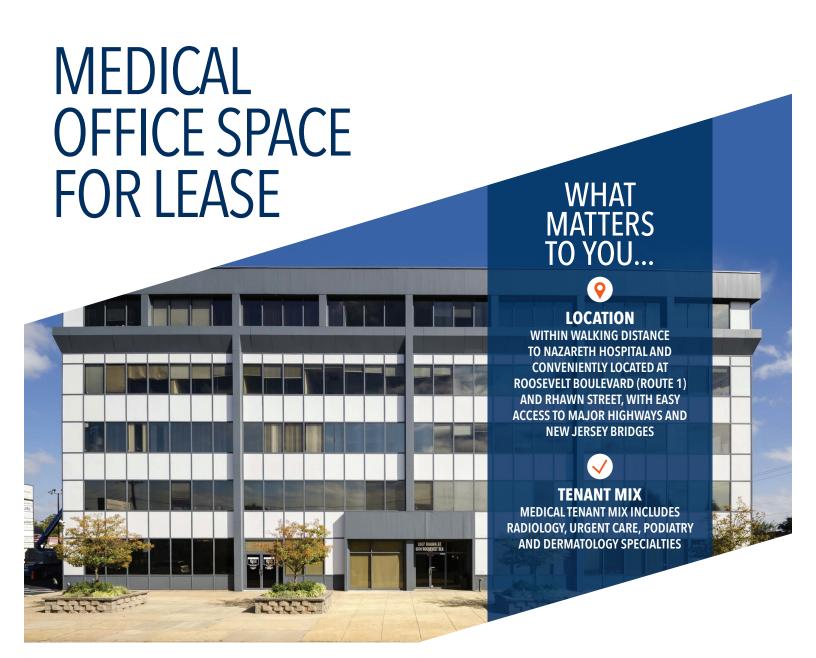

## **SMYLIE TIMES BUILDING**

8001-8004 ROOSEVELT BLVD PHILADELPHIA, PA 19152



## **ADDITIONAL FEATURES**

- Suites available from 486 RSF 4.089 RSF
- Major capital renovations completed to date include upgraded common lobbies, hallways, parking lot and exterior lighting
- Monument tenant signage available
- Abundant, free, surface parking available for patients and staff
- Stable, experienced ownership providing on-site management

**CONTACT US TODAY** 

J. WINSTON WILLIAMS, III WINSTON@GZREALTY.NET

PETER G. PAPANTONIOU PETER@GZREALTY.NET

DAVID A. GITTLESON DAVID@GZREALTY.NET

SAVID GOZKLALI I.NET

3 Bethesda Metro Center, Suite 700 // Bethesda, MD 20814 301.235.1300 // gzrealty.net



## **SMYLIE TIMES BUILDING**

8001-8004 ROOSEVELT BLVD PHILADELPHIA, PA 19152





**CONTACT US TO