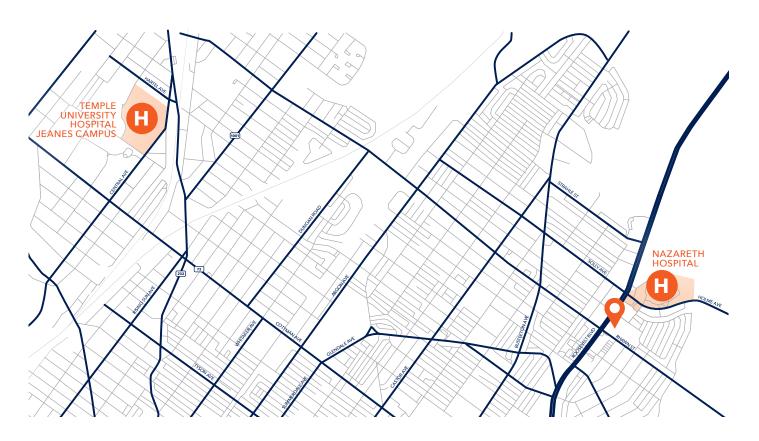

## **SMYLIE TIMES BUILDING**

8001-8004 ROOSEVELT BLVD PHILADELPHIA, PA 19152



## **ADDITIONAL FEATURES**

- Suites available from 486 RSF 4.089 RSF
- Major capital renovations completed to date include upgraded common lobbies, hallways, parking lot and exterior lighting
- Monument tenant signage available
- Abundant, free, surface parking available for patients and staff
- Stable, experienced ownership providing on-site management

**CONTACT US TODAY** 

J. WINSTON WILLIAMS, III WINSTON@GZREALTY.NET

PETER G. PAPANTONIOU PETER@GZREALTY.NET

DAVID A. GITTLESON DAVID@GZREALTY.NET

SAVID GOZKLALI I.NET

3 Bethesda Metro Center, Suite 700 // Bethesda, MD 20814 301.235.1300 // gzrealty.net



## **SMYLIE TIMES BUILDING**

8001-8004 ROOSEVELT BLVD PHILADELPHIA, PA 19152





**CONTACT US TODAY** 

J. WINSTON WILLIAMS, III WINSTON@GZREALTY.NET

PETER G. PAPANTONIOU PETER@GZREALTY.NET

DAVID A. GITTLESON DAVID@GZREALTY.NET

3 Bethesda Metro Center, Suite 700 // Bethesda, MD 20814 301.235.1300 // gzrealty.net