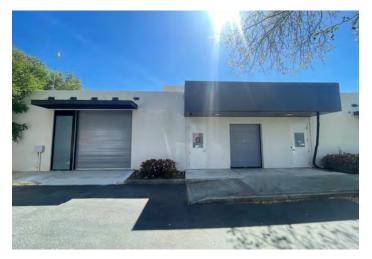

# Freestanding R&D Building for Sublease

448 E. MIDDLEFIELD ROAD MOUNTAIN VIEW, CA

### **Property Highlights**

±13,445 SF

Available now

LED 3/31/2028

Freestanding R&D/office building with abundant parking

Walking distance to VTA Light Rail

2 grade level doors

Exterior building signage