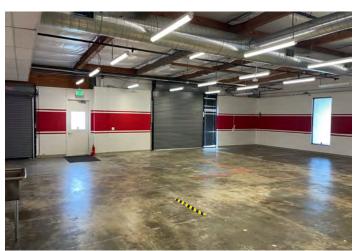

### **Property Highlights**

±13,445 SF

Available now

LED 3/31/2028

Freestanding R&D/office building with abundant parking

Walking distance to VTA Light Rail

2 grade level doors

Exterior building signage