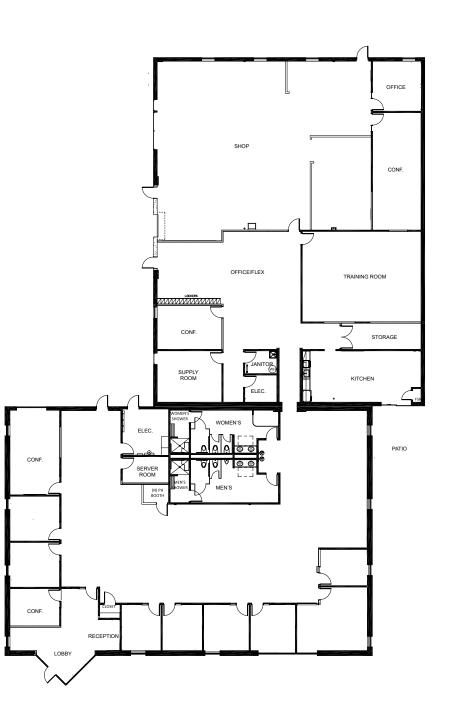

e Managing Director t 650-688-8505 wayne.kumagai@nmrk.com CA RE License #01136673

### **Property Highlights**

±13,445 SF

Available now

LED 3/31/2028

Freestanding R&D/office building with abundant parking

Walking distance to VTA Light Rail

2 grade level doors

Exterior building signage

\$2.25 NNN and OPEX of ±\$0.60

#### nmrk.com

The distributor of this communication is performing acts for which a real estate license is required. The information contained herein has been obtained from sources deemed reliable but has not been verified and no guarantee, warranty or representation, either express or implied, is made with respect to such information. Terms of sale or lease and availability are subject to change or withdrawal without notice. 23-0229.01/25



### FLOOR PLAN ±13,445 SF



For information, please contact:

### **Clark Hagman**

Managing Director t 650-688-8512 clark.hagman@nmrk.com CA RE License #01896600

### Wayne Kumagai

Executive Managing Director t 650-688-8505 wayne.kumagai@nmrk.com CA RE License #01136673



nmrk.com













For information, please contact:

### Clark Hagman

Managing Director t 650-688-8512 clark.hagman@nmrk.com CA RE License #01896600

### Wayne Kumagai Executive Managing Dire

Executive Managing Director t 650-688-8505 wayne.kumagai@nmrk.com CA RE License #01136673



nmrk.com