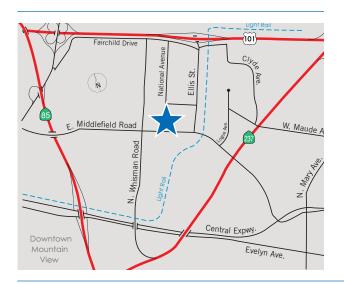

# Freestanding R&D Building for Sublease

448 E. MIDDLEFIELD ROAD MOUNTAIN VIEW, CA