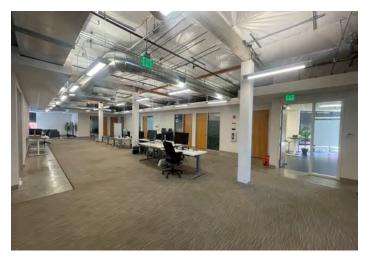

### **Property Highlights**

±13,445 SF

Available now

LED 3/31/2028

Freestanding R&D/office building with abundant parking

Walking distance to VTA Light Rail

2 grade level doors

Exterior building signage