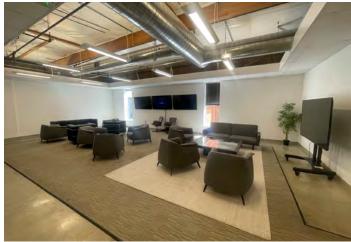

### **Property Highlights**

±13,445 SF

Available now

LED 3/31/2028

Freestanding R&D/office building with abundant parking

Walking distance to VTA Light Rail

2 grade level doors

Exterior building signage