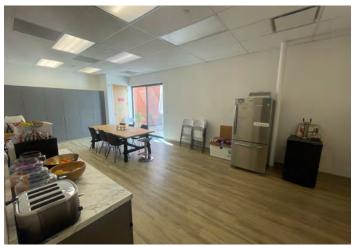

### **Property Highlights**

±13,445 SF

Available now

LED 3/31/2028

Freestanding R&D/office building with abundant parking

Walking distance to VTA Light Rail

2 grade level doors

Exterior building signage