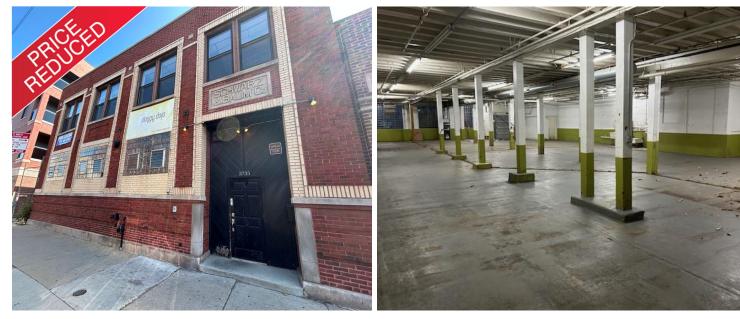

## 3735 W. BELMONT AVE. CHICAGO, IL 60618

# FOR SALE OR LEASE: TWO-STORY WAREHOUSE/OFFICE/FLEX/CREATIVE BUILDING

12,000 SF TOTAL (DIVISIBLE TO 6,000 SF PER FLOOR)

| Building Size:         | ±12,000 SF Total                                                                    | sski Rd                                                                                         | 90                                                     |  |
|------------------------|-------------------------------------------------------------------------------------|-------------------------------------------------------------------------------------------------|--------------------------------------------------------|--|
|                        | (Divisible to $\pm 6,000$ SF per Floor)                                             | - D D                                                                                           |                                                        |  |
| Asking Price:          | <del>\$1,150,000</del> \$1,025,000                                                  | ddison St                                                                                       | 94 Floor & Decor                                       |  |
| Rental Rate:           | <del>\$4,750 Monthly, Gross (Per Floor)</del><br>\$4,000 Monthly, Gross (Per Floor) | Speed Queen Laundry                                                                             | The Home Depot (a)                                     |  |
| Drive-In Doors:        | 1                                                                                   | Sorry Mama<br>Tattoo Chicago                                                                    |                                                        |  |
| Ceiling Height:        | 12' Clear                                                                           | Burger King W. Belmont Ave.                                                                     |                                                        |  |
| Parking:               | Approx. 1,400 SF Outdoor Space                                                      |                                                                                                 |                                                        |  |
|                        | Parking for 4/5 Cars                                                                | • 190/94 is half a                                                                              |                                                        |  |
| Sprinklers:            | Wet                                                                                 | away (4-minute                                                                                  | mile                                                   |  |
| oning:                 | B3-3                                                                                | 4                                                                                               | f a mile                                               |  |
| Ward/Alderman:         | 35th Ward—Carlos Ramirez-Rosa                                                       | <ul> <li>away (4-minute drive)</li> <li>Blue Line is half a mile<br/>away (10 minute</li> </ul> |                                                        |  |
| Гахе <b>s (2023)</b> : | \$31,445                                                                            | walk)                                                                                           |                                                        |  |
| Features:              | Heavy timber 2-story building                                                       | <ul> <li>Belmont &amp; Han</li> </ul>                                                           | Longman & Eagle 😗                                      |  |
|                        | • Tons of natural light                                                             | Bus Stop in Front                                                                               |                                                        |  |
|                        | <ul> <li>New construction revitalizing<br/>the area</li> </ul>                      |                                                                                                 | Google                                                 |  |
|                        | Close proximity to I90/94                                                           |                                                                                                 | 20,100 vehicles per day travel along<br>Belmont Avenue |  |
|                        | <ul> <li>Blue Line is 10-minute walk<br/>away</li> </ul>                            | Traffic Count:                                                                                  |                                                        |  |
|                        | CHNEIDERMAN, SIOR                                                                   |                                                                                                 | STRAUSS REALTY, LT                                     |  |
| 847-826-4467           |                                                                                     | 4220 W. Montrose avenu                                                                          |                                                        |  |
|                        | ADAM@STRAUSSREALTY.COM                                                              |                                                                                                 | CHICAGO, ILLINOIS 6064                                 |  |

#### Photos

Adam Schneiderman, SIOR 847-826-4467

ADAM@STRAUSSREALTY.COM

STRAUSS REALTY, LTD. 4220 W. MONTROSE AVENUE CHICAGO, ILLINOIS 60641 PHONE: 773-736-3600