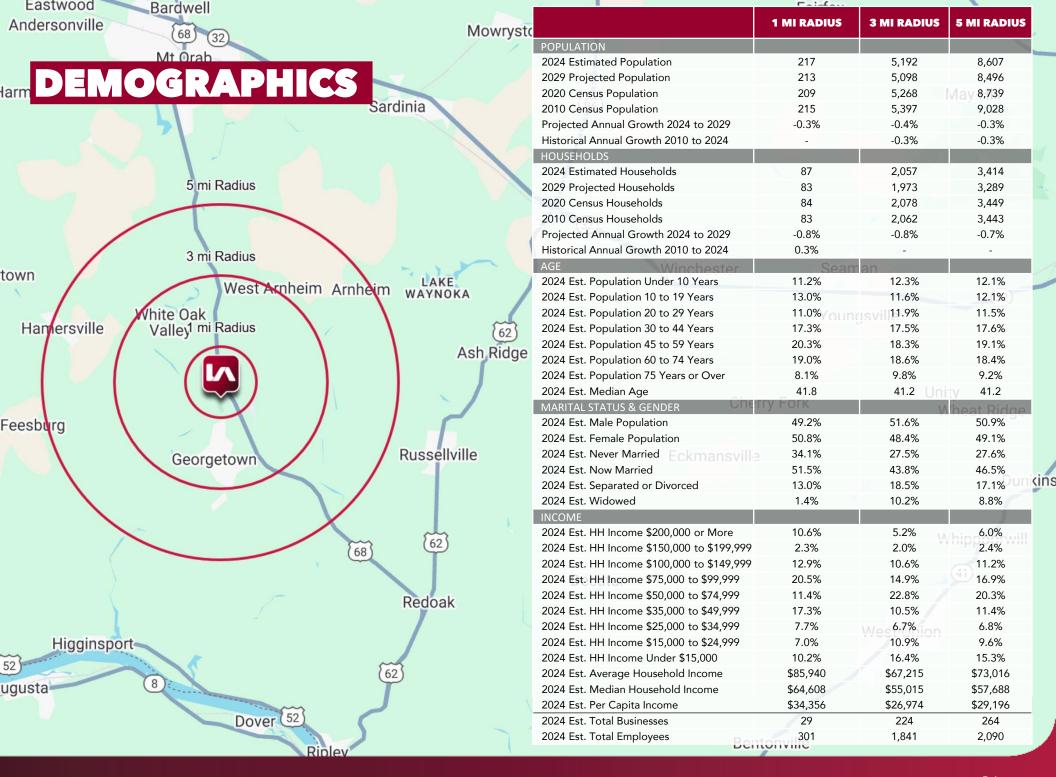

to errors, omissions, change of price, rental or other conditions prior to sale, lease or financing or withdrawal without notice. No liability of any kind is to be imposed on the broker herein.

lee-cincinnati.com



## CORNER OF MT ORAB PIKE & S HIGH ST

Georgetown, OH 45121

**AVAILABLE:** 1.5-2 Acres

PRICING: \$45,000/AC Ground Lease?

Rapidly Growing Market

Corner Lot

· Adjacent to Future MercyHealth Building

· Convenient Access

· New Housing Developments in the area

41-Acre Industrial Park: The Georgetown
Port Authority, with support from REDI
Cincinnati's Site Revolving Loan Fund, is
developing a 41-acre industrial park in the
area. This project aims to attract new
businesses and support economic growth in
the area.

## **TRAFFIC COUNTS:**

• S High Street: 4,531 (24) VPD







lee-cincinnati.com