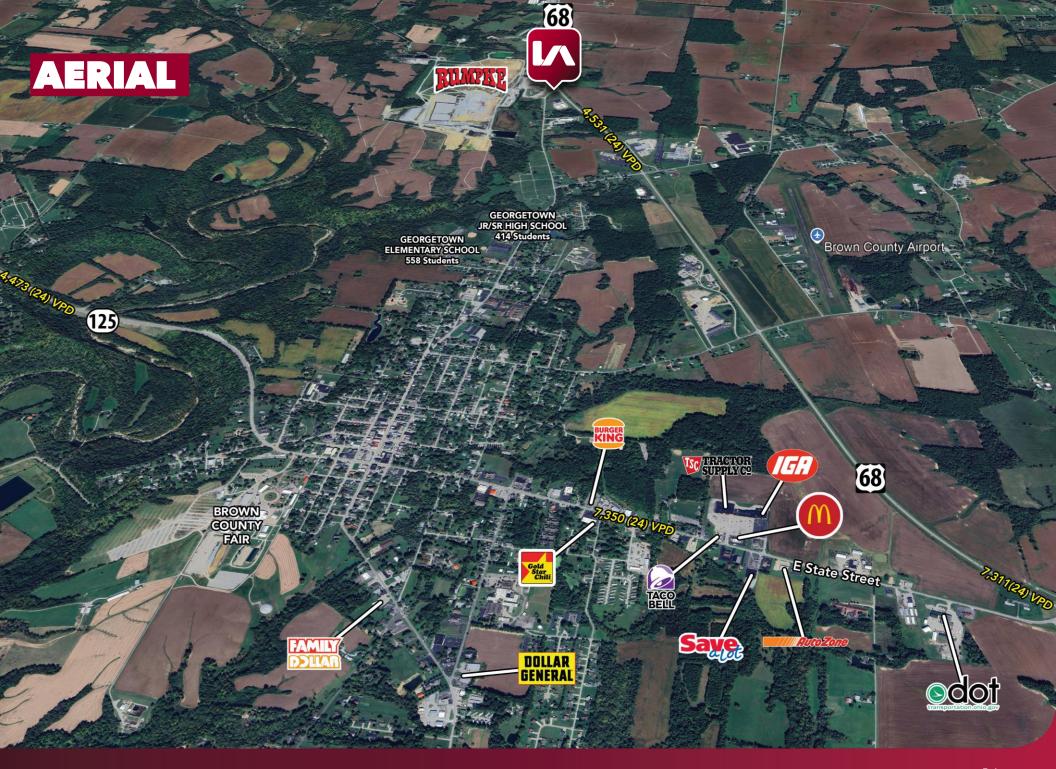

## CORNER OF MT ORAB PIKE & S HIGH ST

Georgetown, OH 45121

**AVAILABLE:** 1.5-2 Acres

PRICING: \$45,000/AC Ground Lease?

Rapidly Growing Market

Corner Lot

· Adjacent to Future MercyHealth Building

· Convenient Access

· New Housing Developments in the area

41-Acre Industrial Park: The Georgetown
Port Authority, with support from REDI
Cincinnati's Site Revolving Loan Fund, is
developing a 41-acre industrial park in the
area. This project aims to attract new
businesses and support economic growth in
the area.