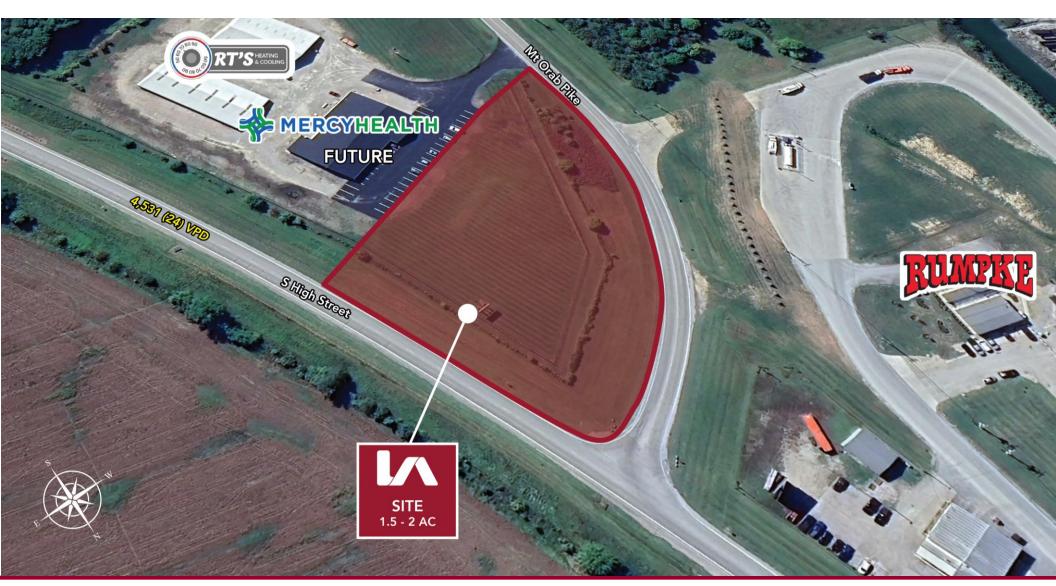

## CORNER OF MT ORAB PIKE & S HIGH ST

Georgetown, OH 45121

**AVAILABLE:** 1.5-2 Acres

PRICING: \$45,000/AC Ground Lease?

Rapidly Growing Market

Corner Lot

· Adjacent to Future MercyHealth Building

· Convenient Access

· New Housing Developments in the area

41-Acre Industrial Park: The Georgetown
Port Authority, with support from REDI
Cincinnati's Site Revolving Loan Fund, is
developing a 41-acre industrial park in the
area. This project aims to attract new
businesses and support economic growth in
the area.

## **TRAFFIC COUNTS:**

• S High Street: 4,531 (24) VPD

lee-cincinnati.com