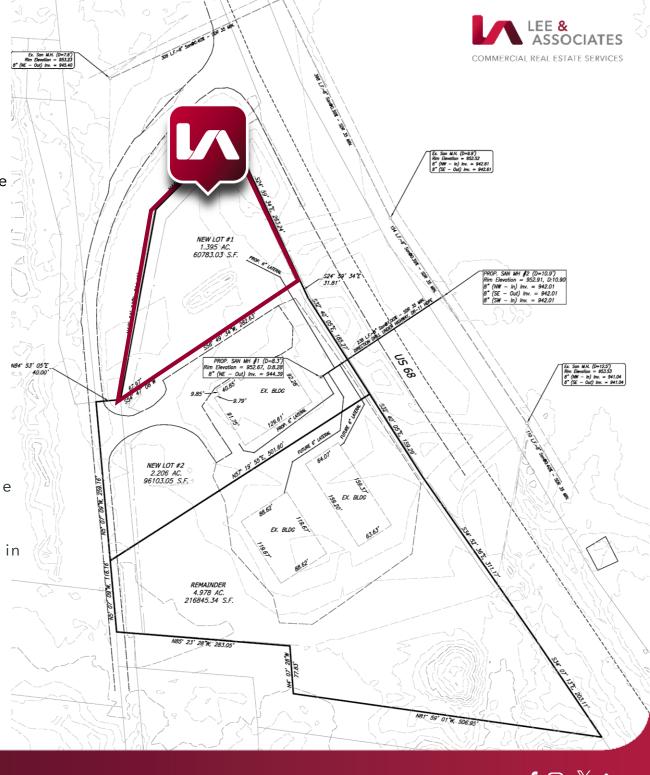

## CORNER OF MT ORAB PIKE & S HIGH ST

Georgetown, OH 45121

**AVAILABLE:** 1.5-2 Acres

PRICING: \$45,000/AC Ground Lease?

Rapidly Growing Market

Corner Lot

· Adjacent to Future MercyHealth Building

· Convenient Access