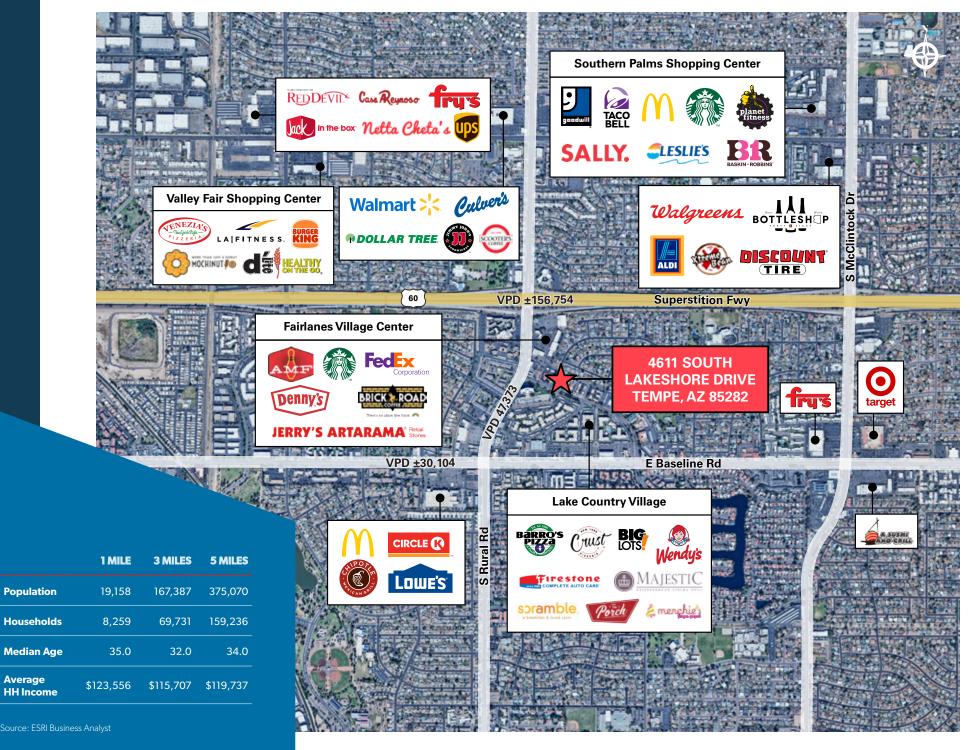

**CALL FOR PRICING** 

**Pricing** 

±156,754 VPD

**Traffic Counts - State 60** 

±47,373 VPD

Traffic Counts - Rural Road

\$123,556

Average Houshold Income (1-mile)