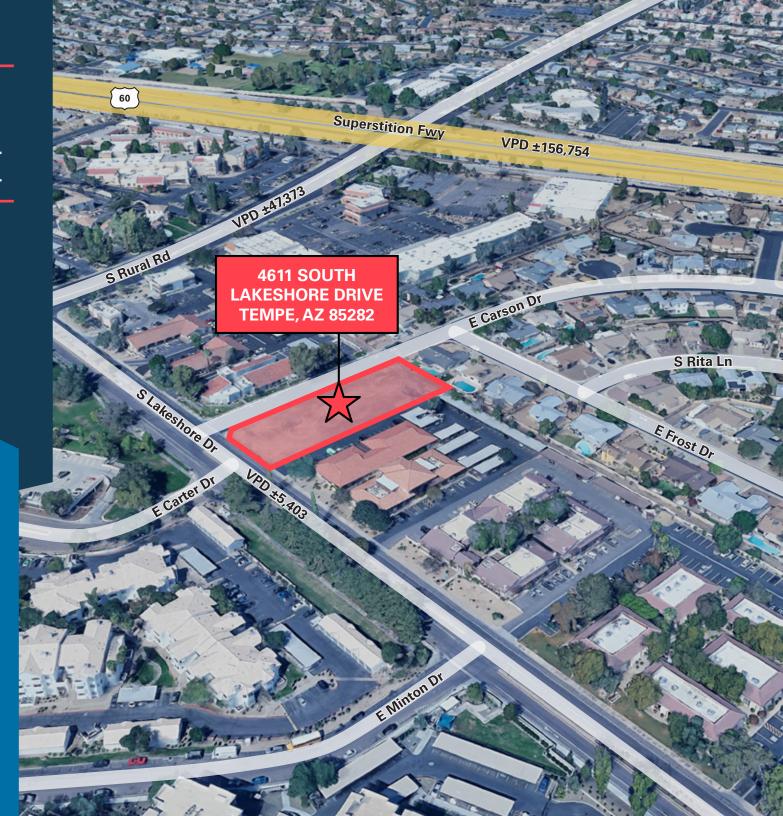

±34,311 SF

**Available** 

US 60 & RURAL RD

**Prime Location** 

133-38-005G

**Parcel Number** 

**PCC-2 CITY OF TEMPE** 

Zoning

**CALL FOR PRICING** 

**Pricing** 

±156,754 VPD

**Traffic Counts - State 60** 

±47,373 VPD

Traffic Counts - Rural Road

\$123,556

Average Houshold Income (1-mile)