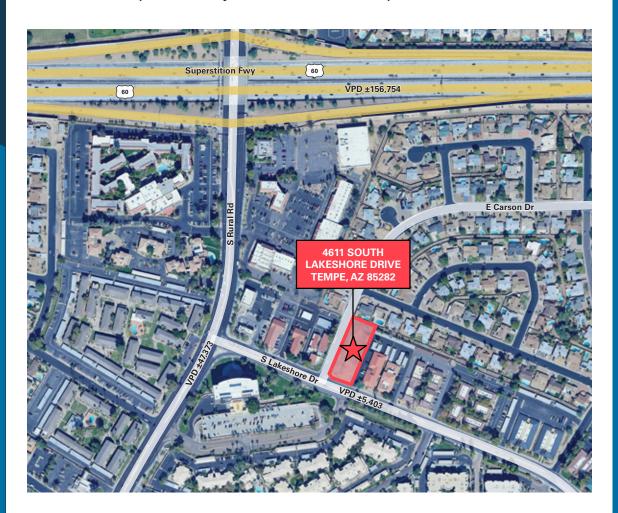

±34,311 SF

**Available** 

US 60 & RURAL RD

**Prime Location** 

133-38-005G

**Parcel Number** 

**PCC-2 CITY OF TEMPE** 

Zoning

**CALL FOR PRICING** 

**Pricing** 

±156,754 VPD

**Traffic Counts - State 60** 

±47,373 VPD

Traffic Counts - Rural Road

\$123,556

Average Houshold Income (1-mile)