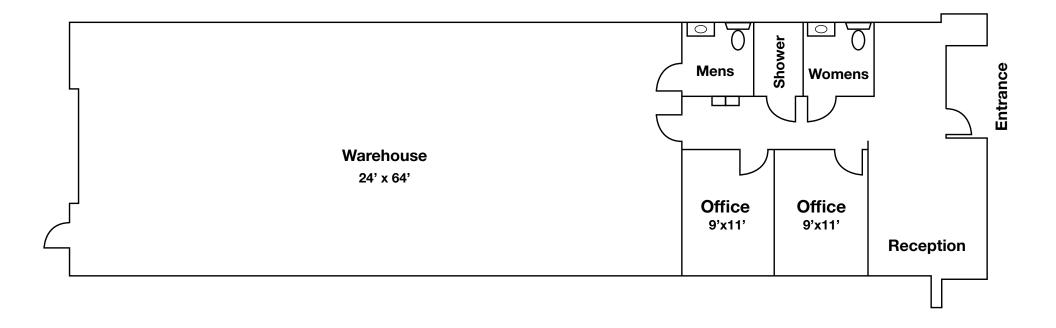

|
| DOCK DOOR       | Tenant has access to shared dock                                                                                                          |
| HVAC:           | 100%                                                                                                                                      |
| FEATURES:       | 2 private offices, reception area Signage allowed on building US 1 visibility US 1 access via service road Natural gas City water & sewer |
|                 |                                                                                                                                           |

CONTACT

GRAY CREECH | 919.880.0284 | gcreech@triprop.com





## FLOOR PLAN





### SITE PLAN



#### CONTACT

GRAY CREECH | 919.880.0284 | gcreech@triprop.com



### THE TRIANGLE AREA



#### CONTACT

GRAY CREECH | 919.880.0284 | gcreech@triprop.com





### **DEMOGRAPHICS - 5 MILE**



#### CONTACT