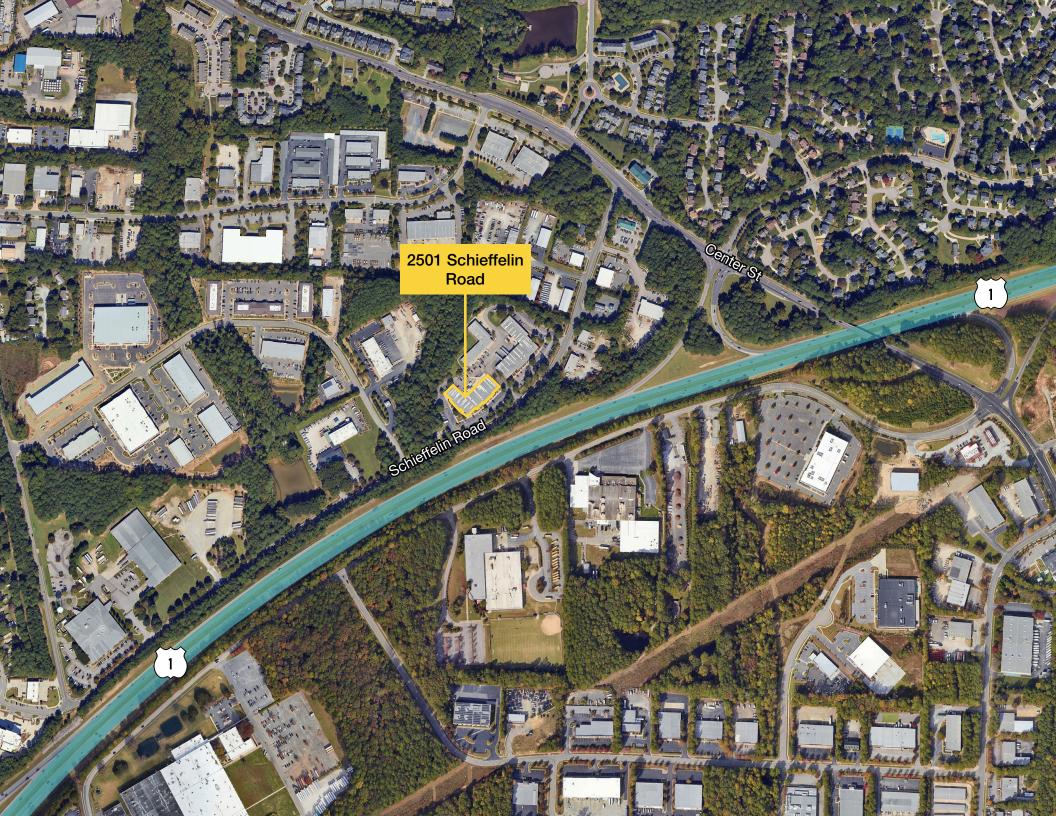

|
| HVAC:           | 100%                                                                                                                                      |
| FEATURES:       | 2 private offices, reception area Signage allowed on building US 1 visibility US 1 access via service road Natural gas City water & sewer |
|                 |                                                                                                                                           |

CONTACT

GRAY CREECH | 919.880.0284 | gcreech@triprop.com





## FLOOR PLAN





### SITE PLAN



#### CONTACT

GRAY CREECH | 919.880.0284 | gcreech@triprop.com



### THE TRIANGLE AREA



#### CONTACT

GRAY CREECH | 919.880.0284 | gcreech@triprop.com





### **DEMOGRAPHICS - 5 MILE**



#### CONTACT