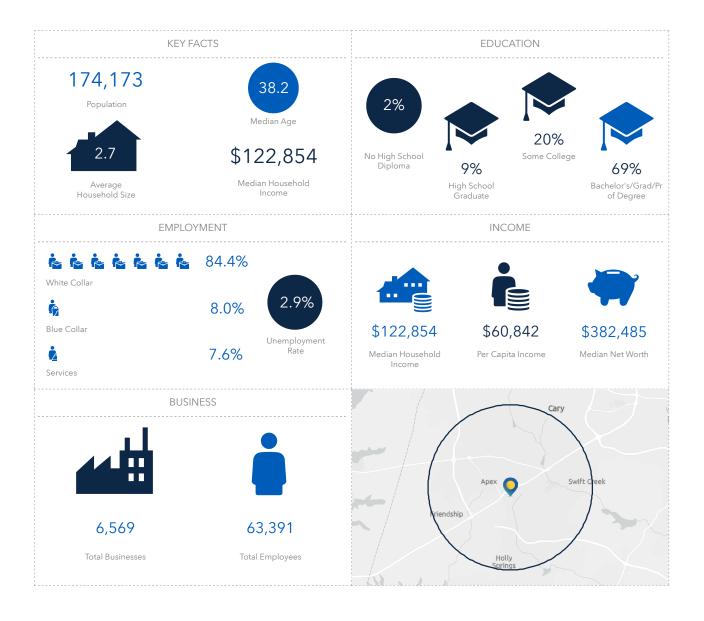

|
| HVAC:           | 100%                                                                                                                                      |
| FEATURES:       | 2 private offices, reception area Signage allowed on building US 1 visibility US 1 access via service road Natural gas City water & sewer |
|                 |                                                                                                                                           |

CONTACT

GRAY CREECH | 919.880.0284 | gcreech@triprop.com





## FLOOR PLAN





### SITE PLAN



#### CONTACT

GRAY CREECH | 919.880.0284 | gcreech@triprop.com



### THE TRIANGLE AREA



#### CONTACT

GRAY CREECH | 919.880.0284 | gcreech@triprop.com





### **DEMOGRAPHICS - 5 MILE**



#### CONTACT