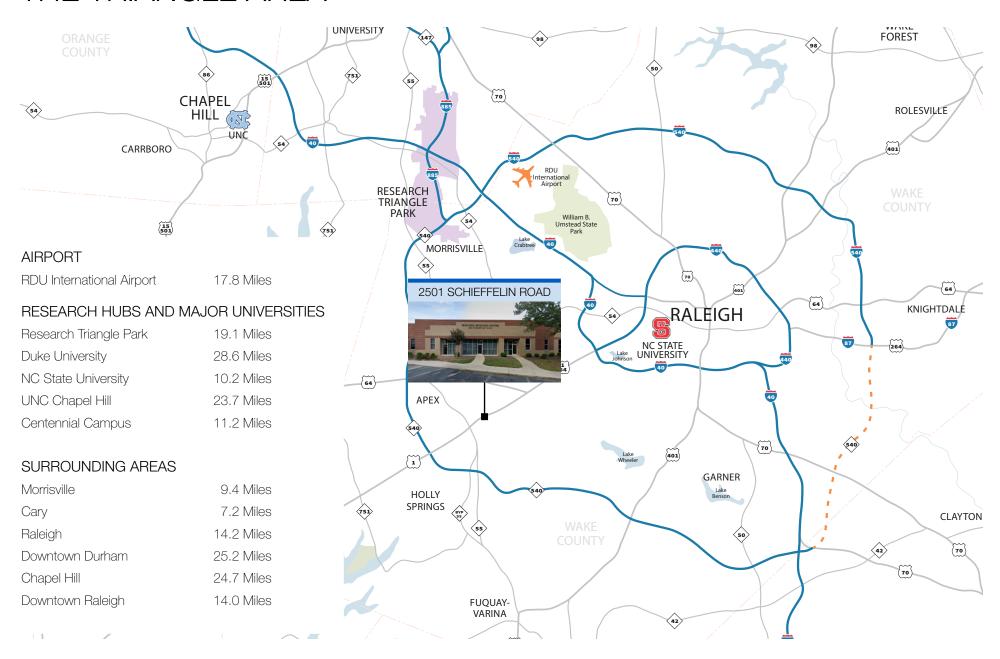

s access to shared dock                                                                                                          |
| HVAC:           | 100%                                                                                                                                      |
| FEATURES:       | 2 private offices, reception area Signage allowed on building US 1 visibility US 1 access via service road Natural gas City water & sewer |
|                 |                                                                                                                                           |

CONTACT

GRAY CREECH | 919.880.0284 | gcreech@triprop.com





## FLOOR PLAN





### SITE PLAN



#### CONTACT

GRAY CREECH | 919.880.0284 | gcreech@triprop.com



### THE TRIANGLE AREA



#### CONTACT

GRAY CREECH | 919.880.0284 | gcreech@triprop.com





### **DEMOGRAPHICS - 5 MILE**



#### CONTACT