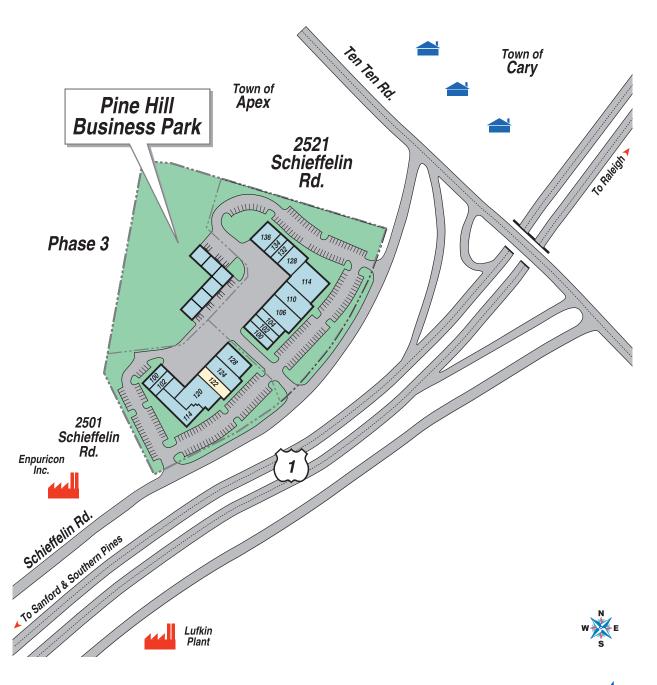

|
| DOCK DOOR       | Tenant has access to shared dock                                                                                                          |
| HVAC:           | 100%                                                                                                                                      |
| FEATURES:       | 2 private offices, reception area Signage allowed on building US 1 visibility US 1 access via service road Natural gas City water & sewer |
|                 |                                                                                                                                           |

CONTACT

GRAY CREECH | 919.880.0284 | gcreech@triprop.com





## FLOOR PLAN





### SITE PLAN



#### CONTACT

GRAY CREECH | 919.880.0284 | gcreech@triprop.com



### THE TRIANGLE AREA



#### CONTACT

GRAY CREECH | 919.880.0284 | gcreech@triprop.com





### **DEMOGRAPHICS - 5 MILE**



#### CONTACT