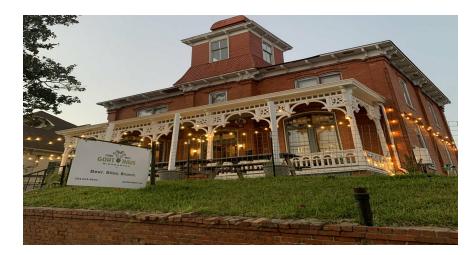

## **532 CLAY ST**

## **Executive Summary**

### MONTGOMERY, AL 36104

| OFFERING SUMMARY |               |
|------------------|---------------|
| Available SF:    | 4,255 SF      |
| Lease Rate:      | Contact Agent |
| Lot Size:        | 0.22 Acres    |
| Year Built:      | 1890          |
| Building Size:   | 4,255         |
| Zoning:          | T4-R          |
| Market:          | Montgomery    |

#### PROPERTY HIGHLIGHTS

- Current tenant includes Goat Haus Biergarten Restaurant on the 1st floor- 2nd Floor houses a residential tenant and Air Bnb space. The residential tenant pays \$1,600/month (lease set to expire 2027). The Air bnb units brings in on average \$1,200/month.
- Charming historic building with 4,255 SF of space
- Built in 1890, adding character and appeal
- Zoned T4-R, allowing for versatile retail/restaurant use
- Prime location in the heart of Montgomery
- High visibility for maximum exposure

- Perfect event venue
- Best views in the City!
- 1,000 + Hotel Rooms in Downtown, 600 within 3 blocks
- Proximity to major transportation and amenities
- · Historic charm combined with modern conveniences
- ±1.1 miles from I-85/I-65 Interchange